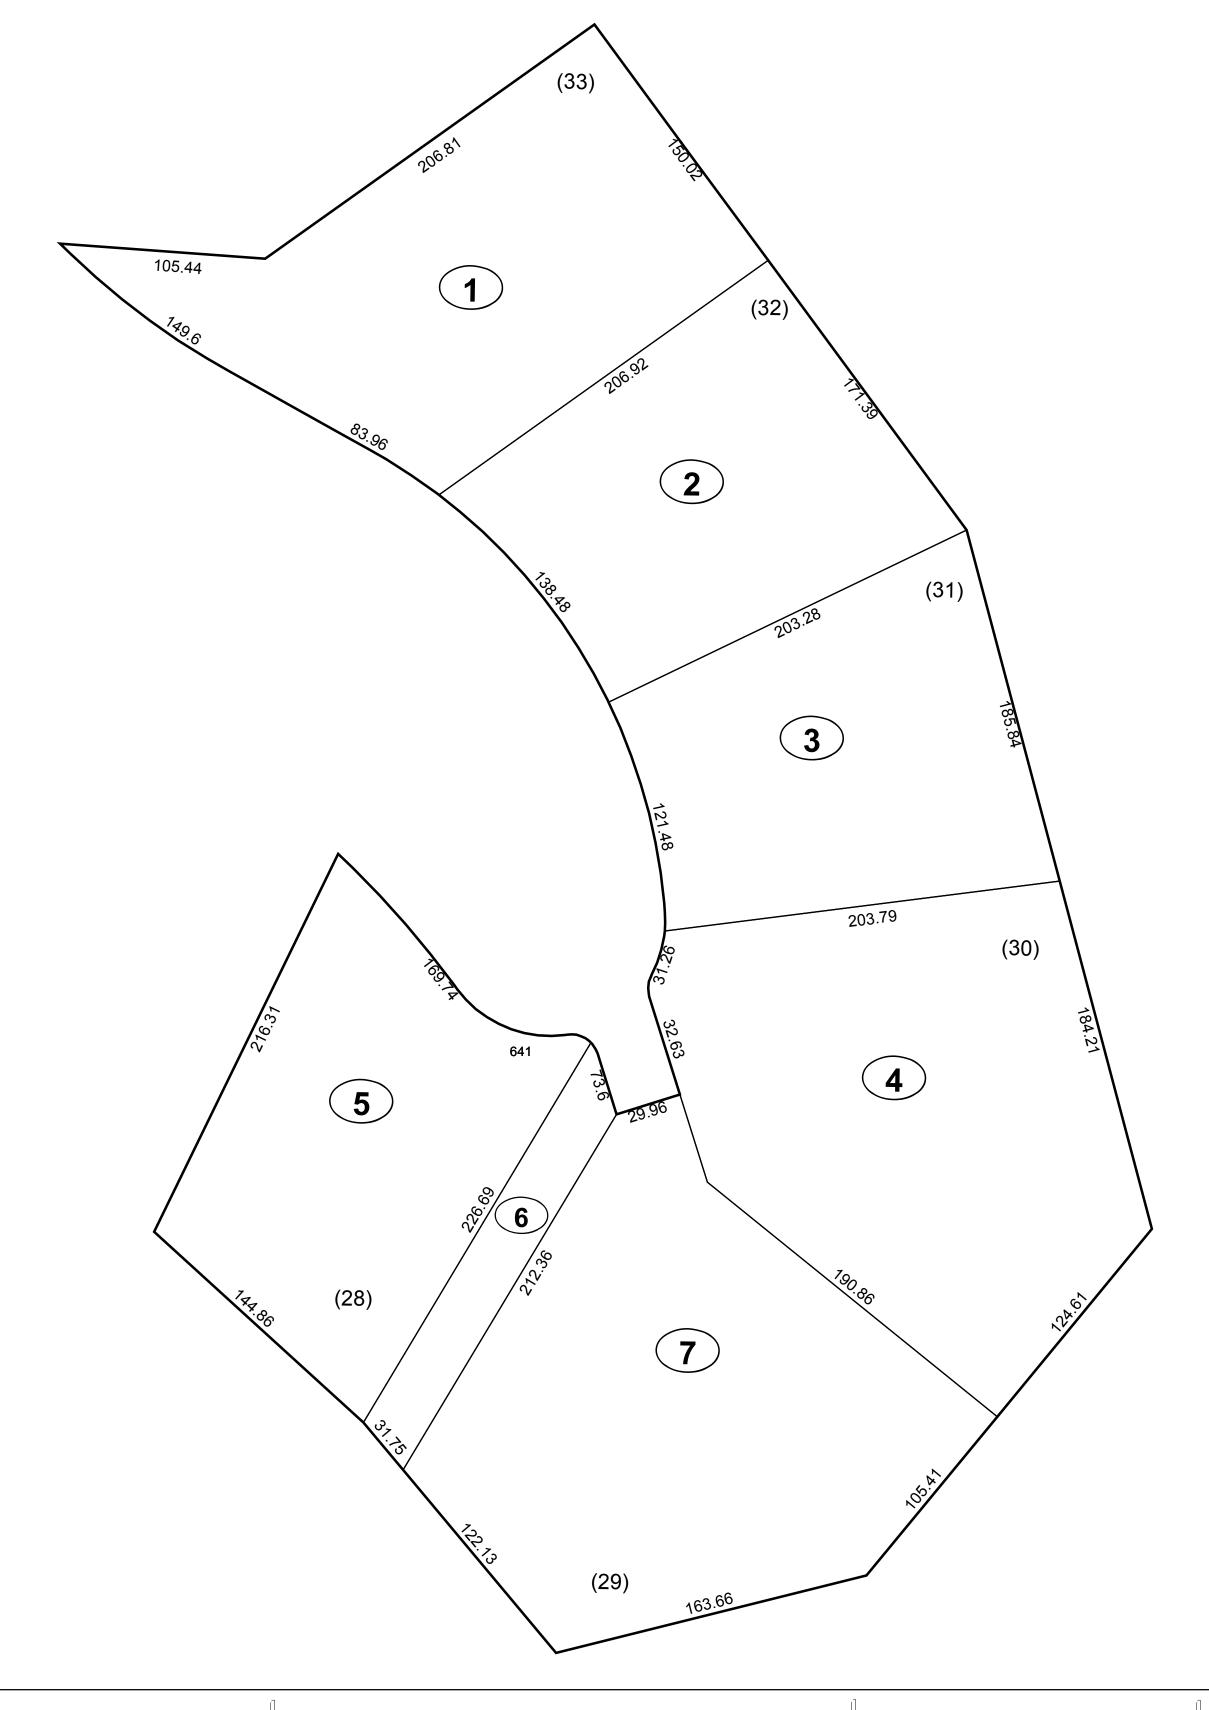

# Corporation line District line District line County line State line Property Line Right of Way Railroad Lot line Lot line Corporation line River Deed lot number (25) Parcel or index number Parcel acreage 5.23 Ac River Deed lot number (25) Parcel acreage 5.23 Ac