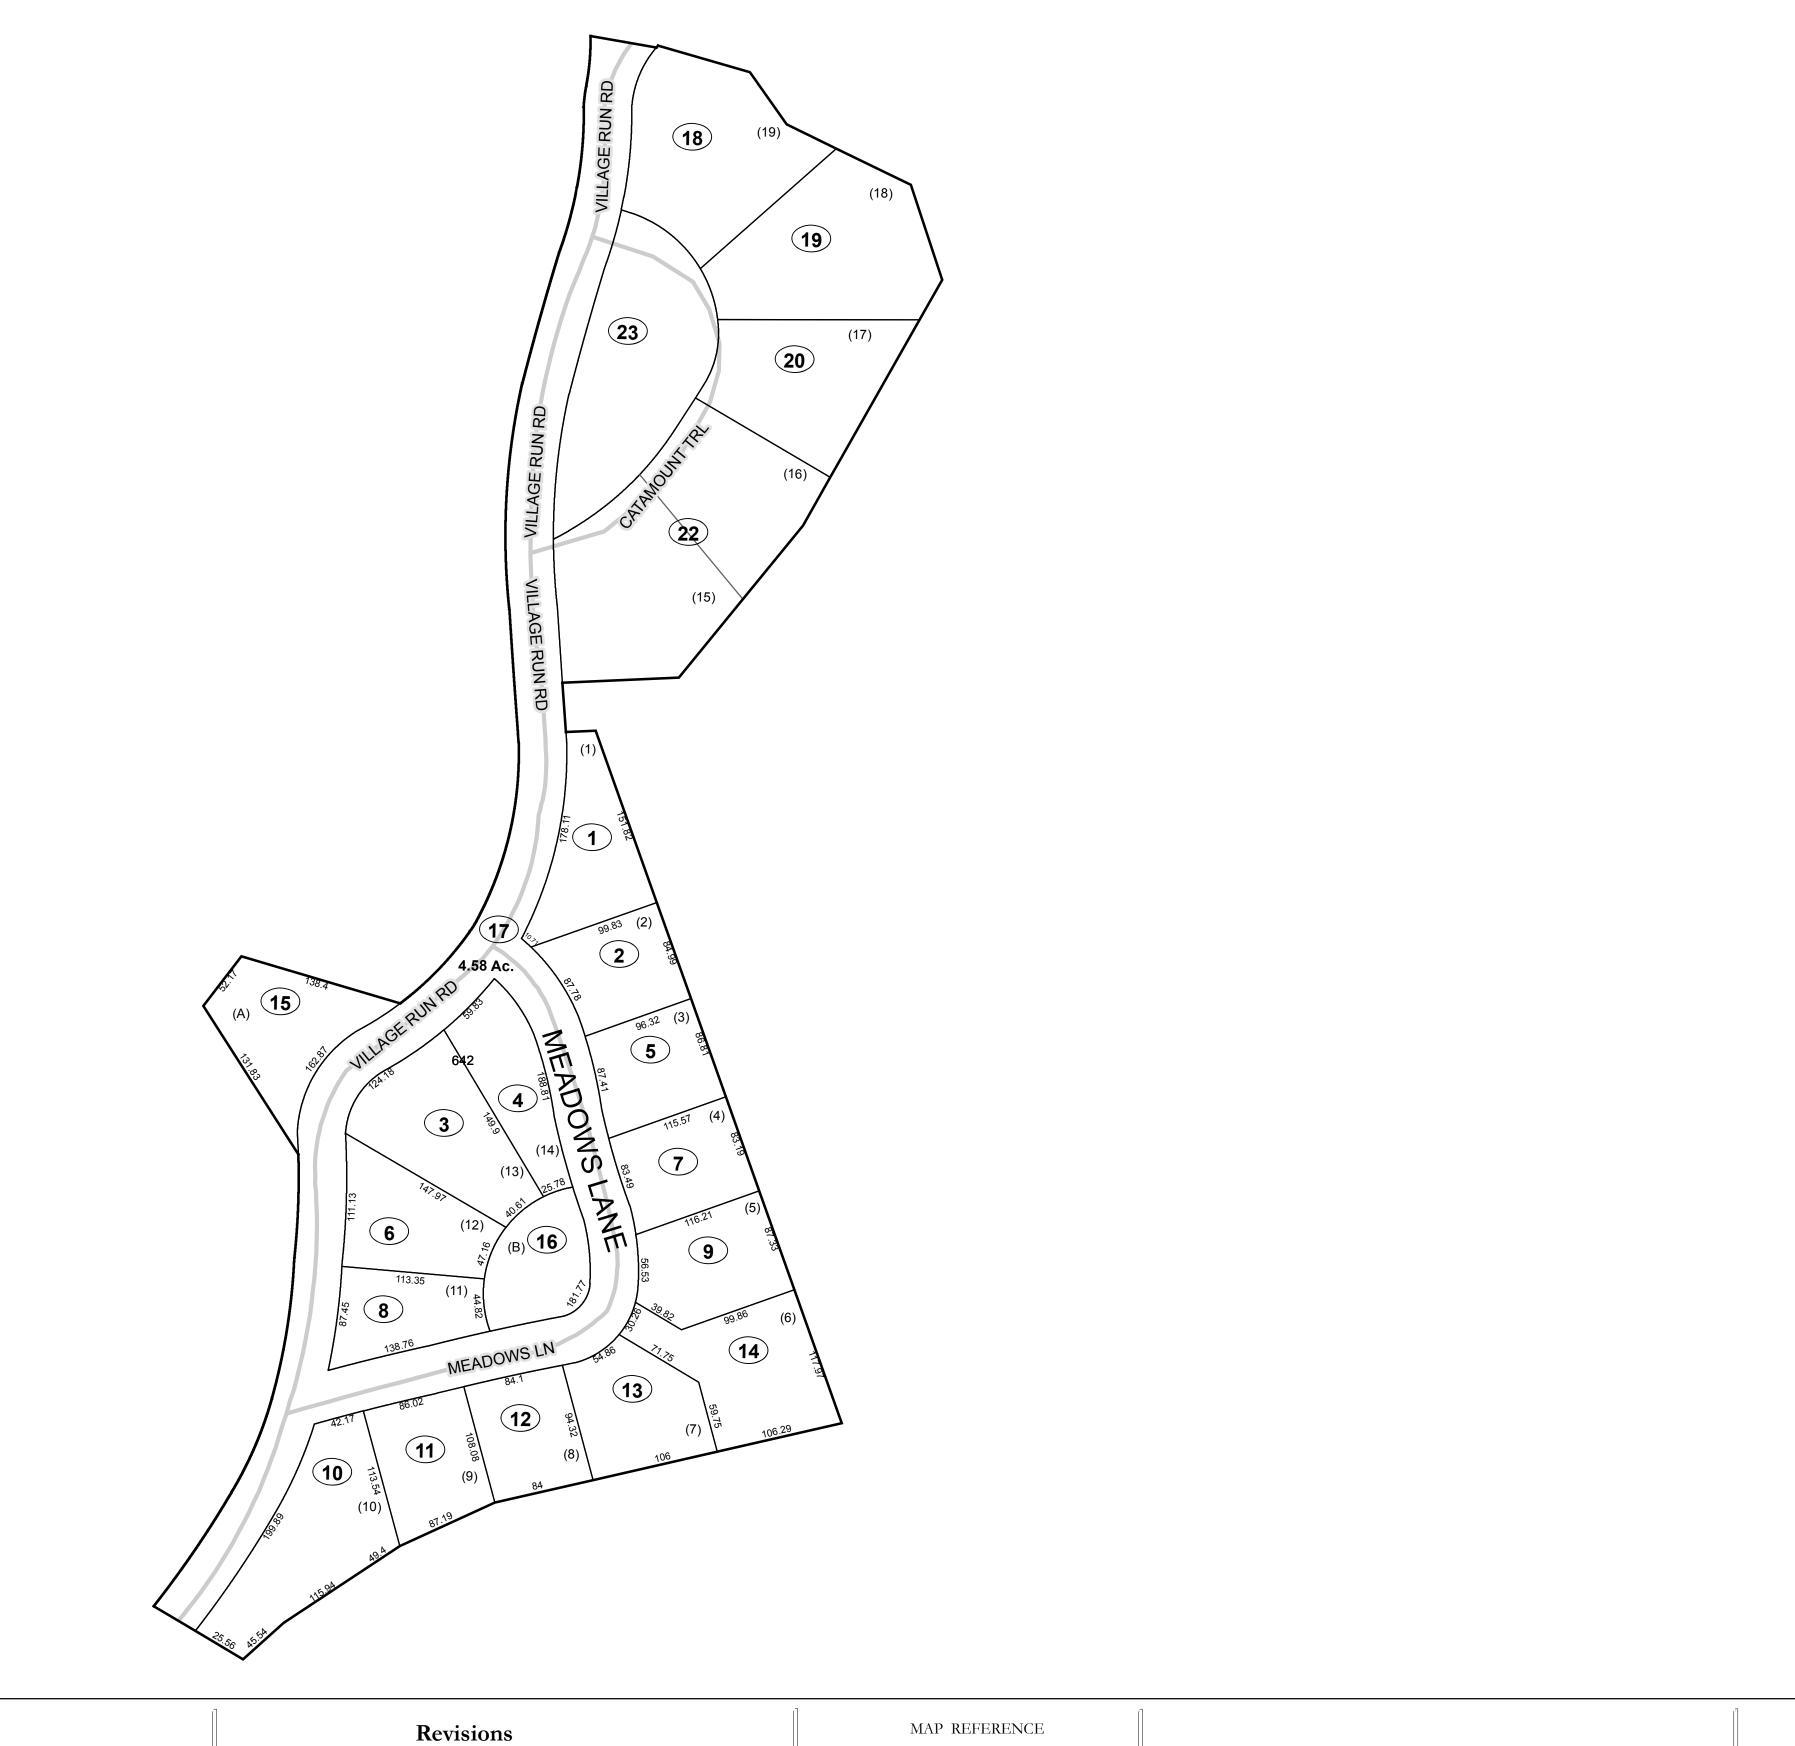

### <u>Legend</u> Corporation line River ----Deed lot number (25) District line County line Parcel or index number 999.9 State line Parcel acreage Property Line Right of Way Lot line Road Centerline

Revised 04/01/2012 By Greenbriier County GIS Office

## GREENBRIER COUNTY - WEST VIRGINIA

Office of Assessor

For Tax Purposes Only

White Sulphur

Map: 16-26H

Date: 3/15/2017

**SCALE:** 1 inch = 80 feet