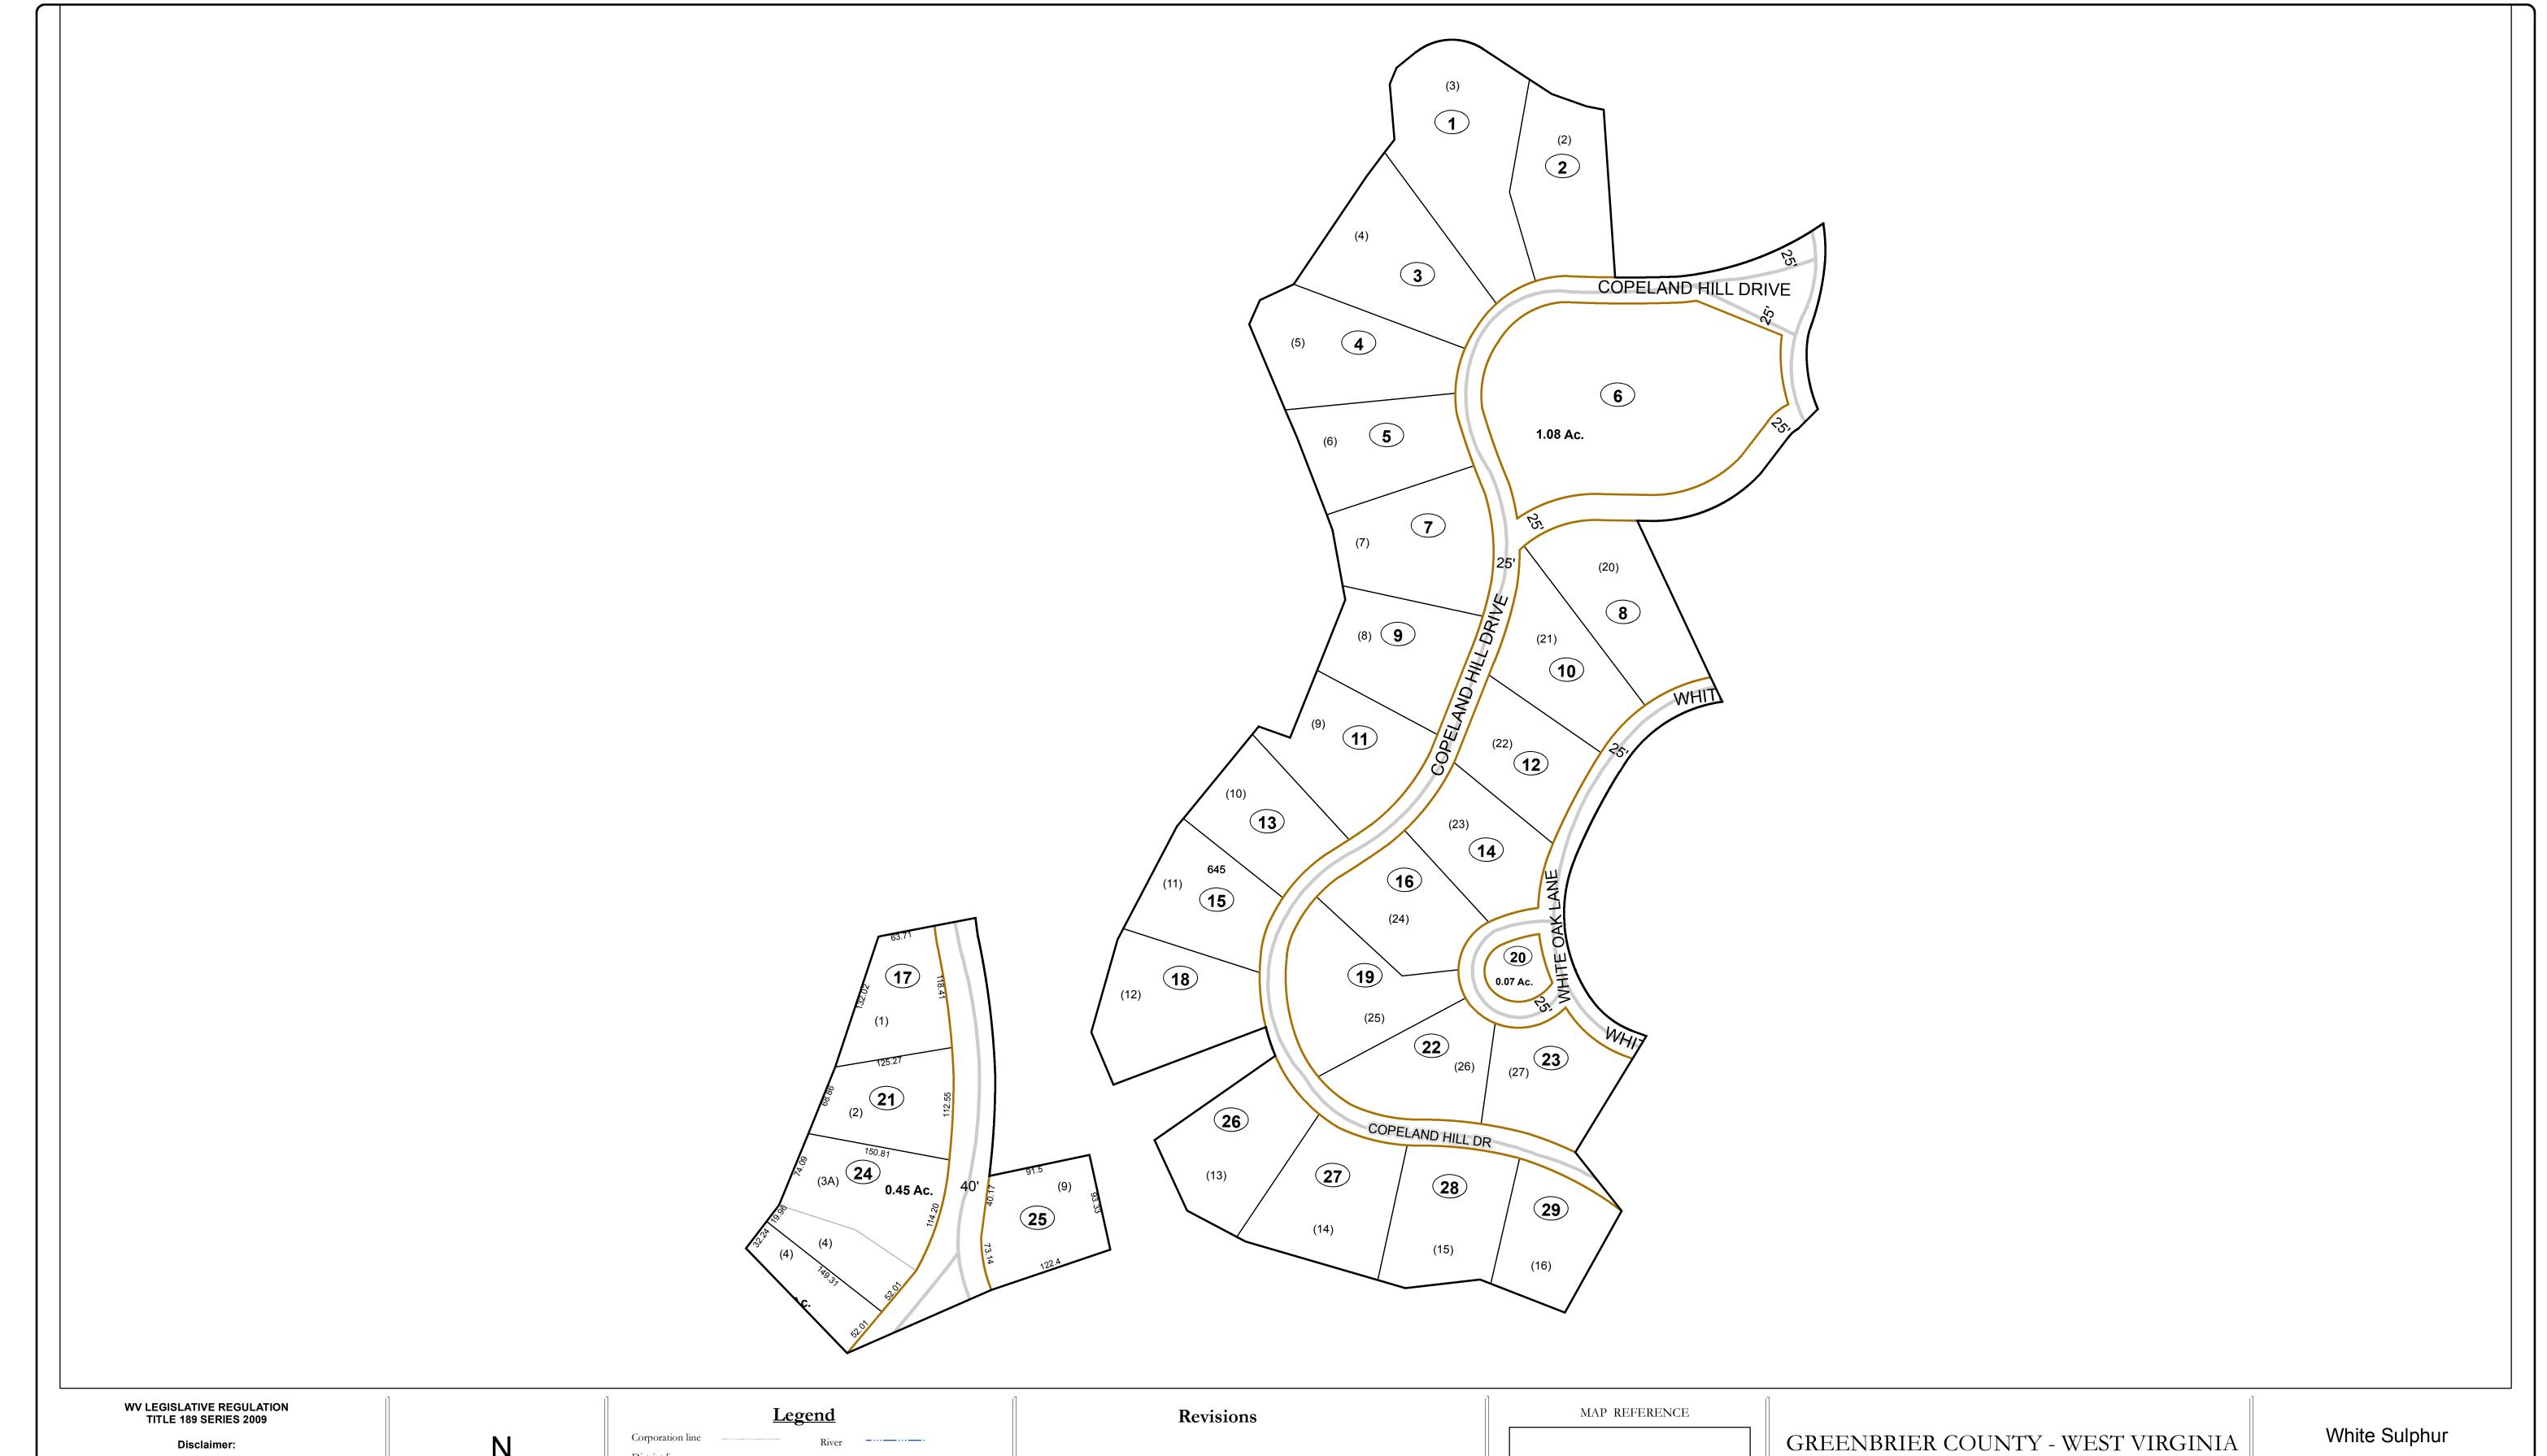

This tax map was compiled for puposes of taxation from available record evidence and has not been field verified. This map is not a valid survey plat and the data on this map does not imply any official status to such data. The State of West Vrginia and county assessor's office assume no liability that might result from the use of this map.

## Deed lot number (25) District line County line Parcel or index number (999.9) State line Parcel acreage Property Line Right of Way Lot line Road Centerline

Revised 04/01/2012 By Greenbriier County GIS Office

Office of Assessor

For Tax Purposes Only

Map: 16-27A

Date: 3/15/2017

**SCALE:** 1 inch = 80 feet