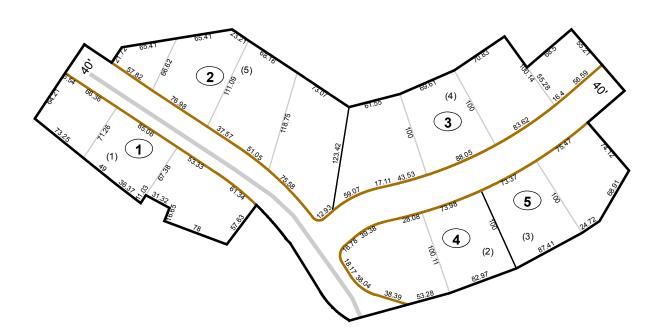

This tax map was compiled for puposes of taxation from available record evidence and has not been field verified. This map is not a valid survey plat and the data on this map does not imply any official status to such data. The State of West Vrginia and county assessor's office assume no liability that might result from the use of this map.

## **Restrictions:**

All finished tax maps created under the provisions of legislation are the property of the county assessors who created them and the reproduction, copying, distribution, sale, or lease of such tax maps or copies thereof without the written permission of the respective county assessors is prohibited by law.





646



## GREENBRIER COUNTY - WEST VIRGINIA

Office of Assessor

For Tax Purposes Only

White Sulphur

<sup>мар:</sup> 16-27В

Date: 3/15/2017

**SCALE:** 1 inch = 100 feet