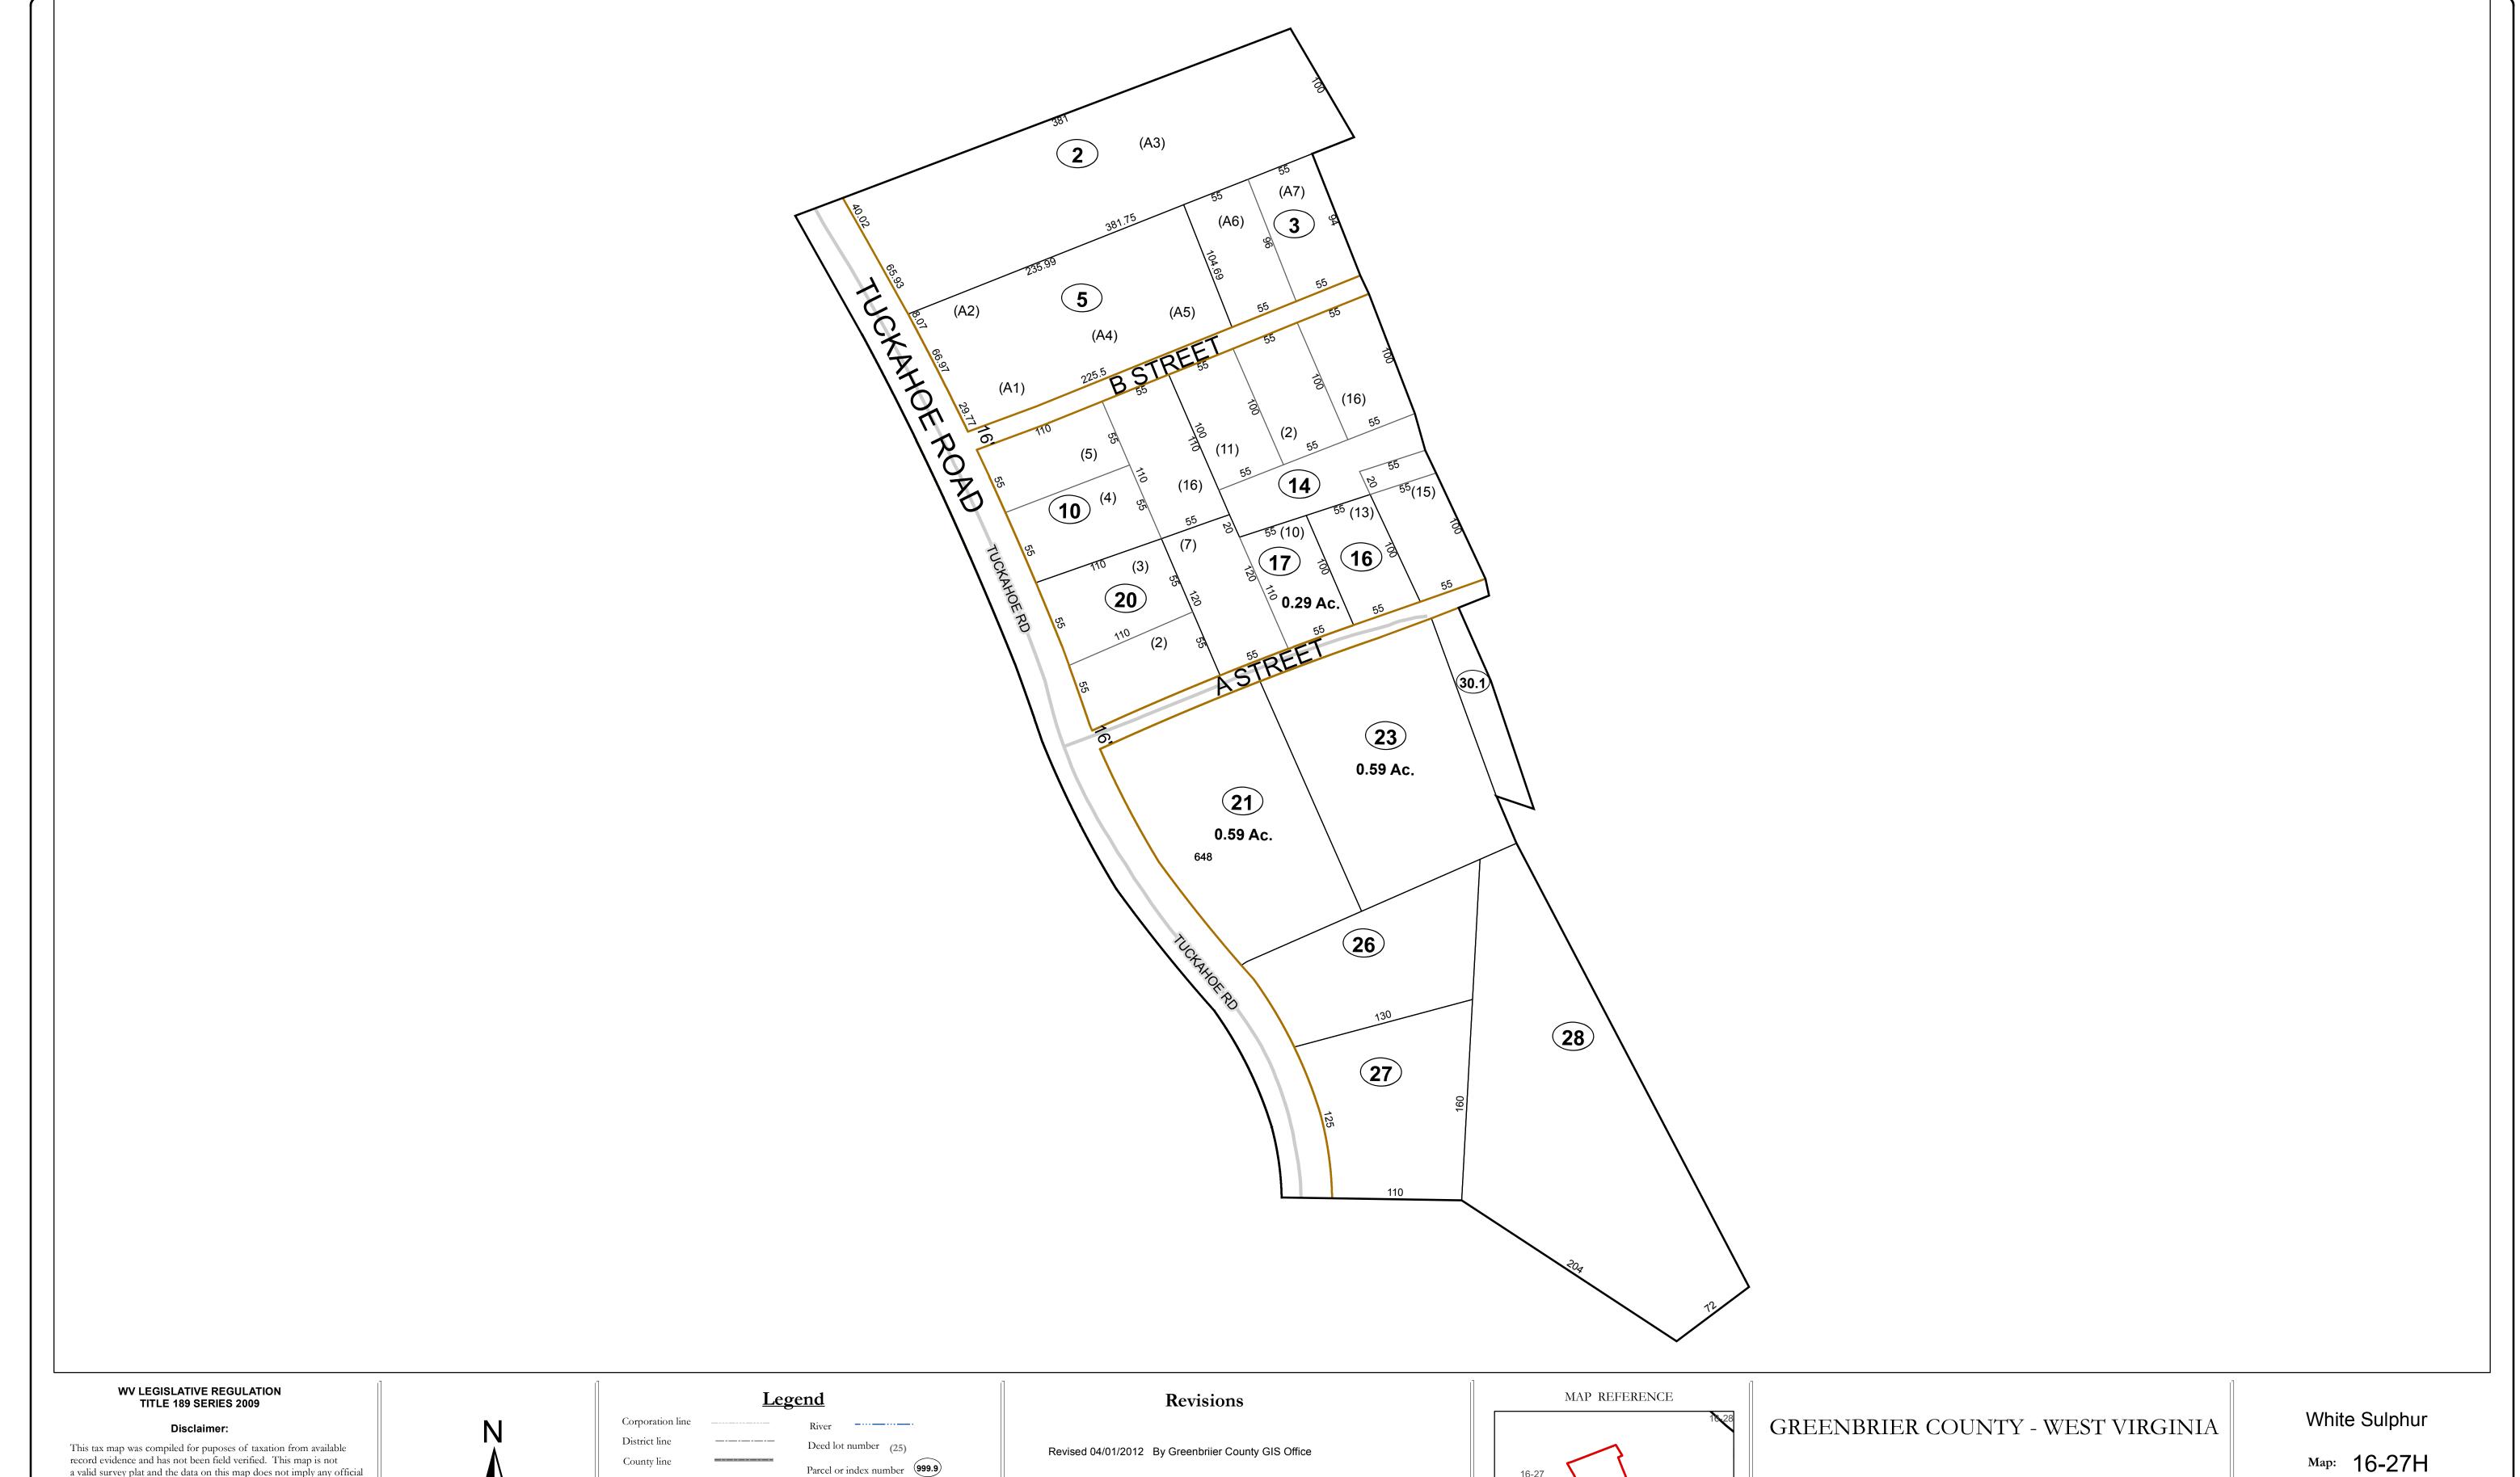

This tax map was compiled for puposes of taxation from available record evidence and has not been field verified. This map is not a valid survey plat and the data on this map does not imply any official status to such data. The State of West Vrginia and county assessor's office assume no liability that might result from the use of this map.

## Restrictions:

All finished tax maps created under the provisions of legislation are the property of the county assessors who created them and the reproduction, copying, distribution, sale, or lease of such tax maps or copies thereof without the written permission of the respective county assessors is prohibited by law.

## County line Parcel or index number 999.9 State line Parcel acreage Property Line Right of Way Lot line Road Centerline

Office of Assessor

For Tax Purposes Only

Date: 3/15/2017

**SCALE:** 1 inch = 60 feet