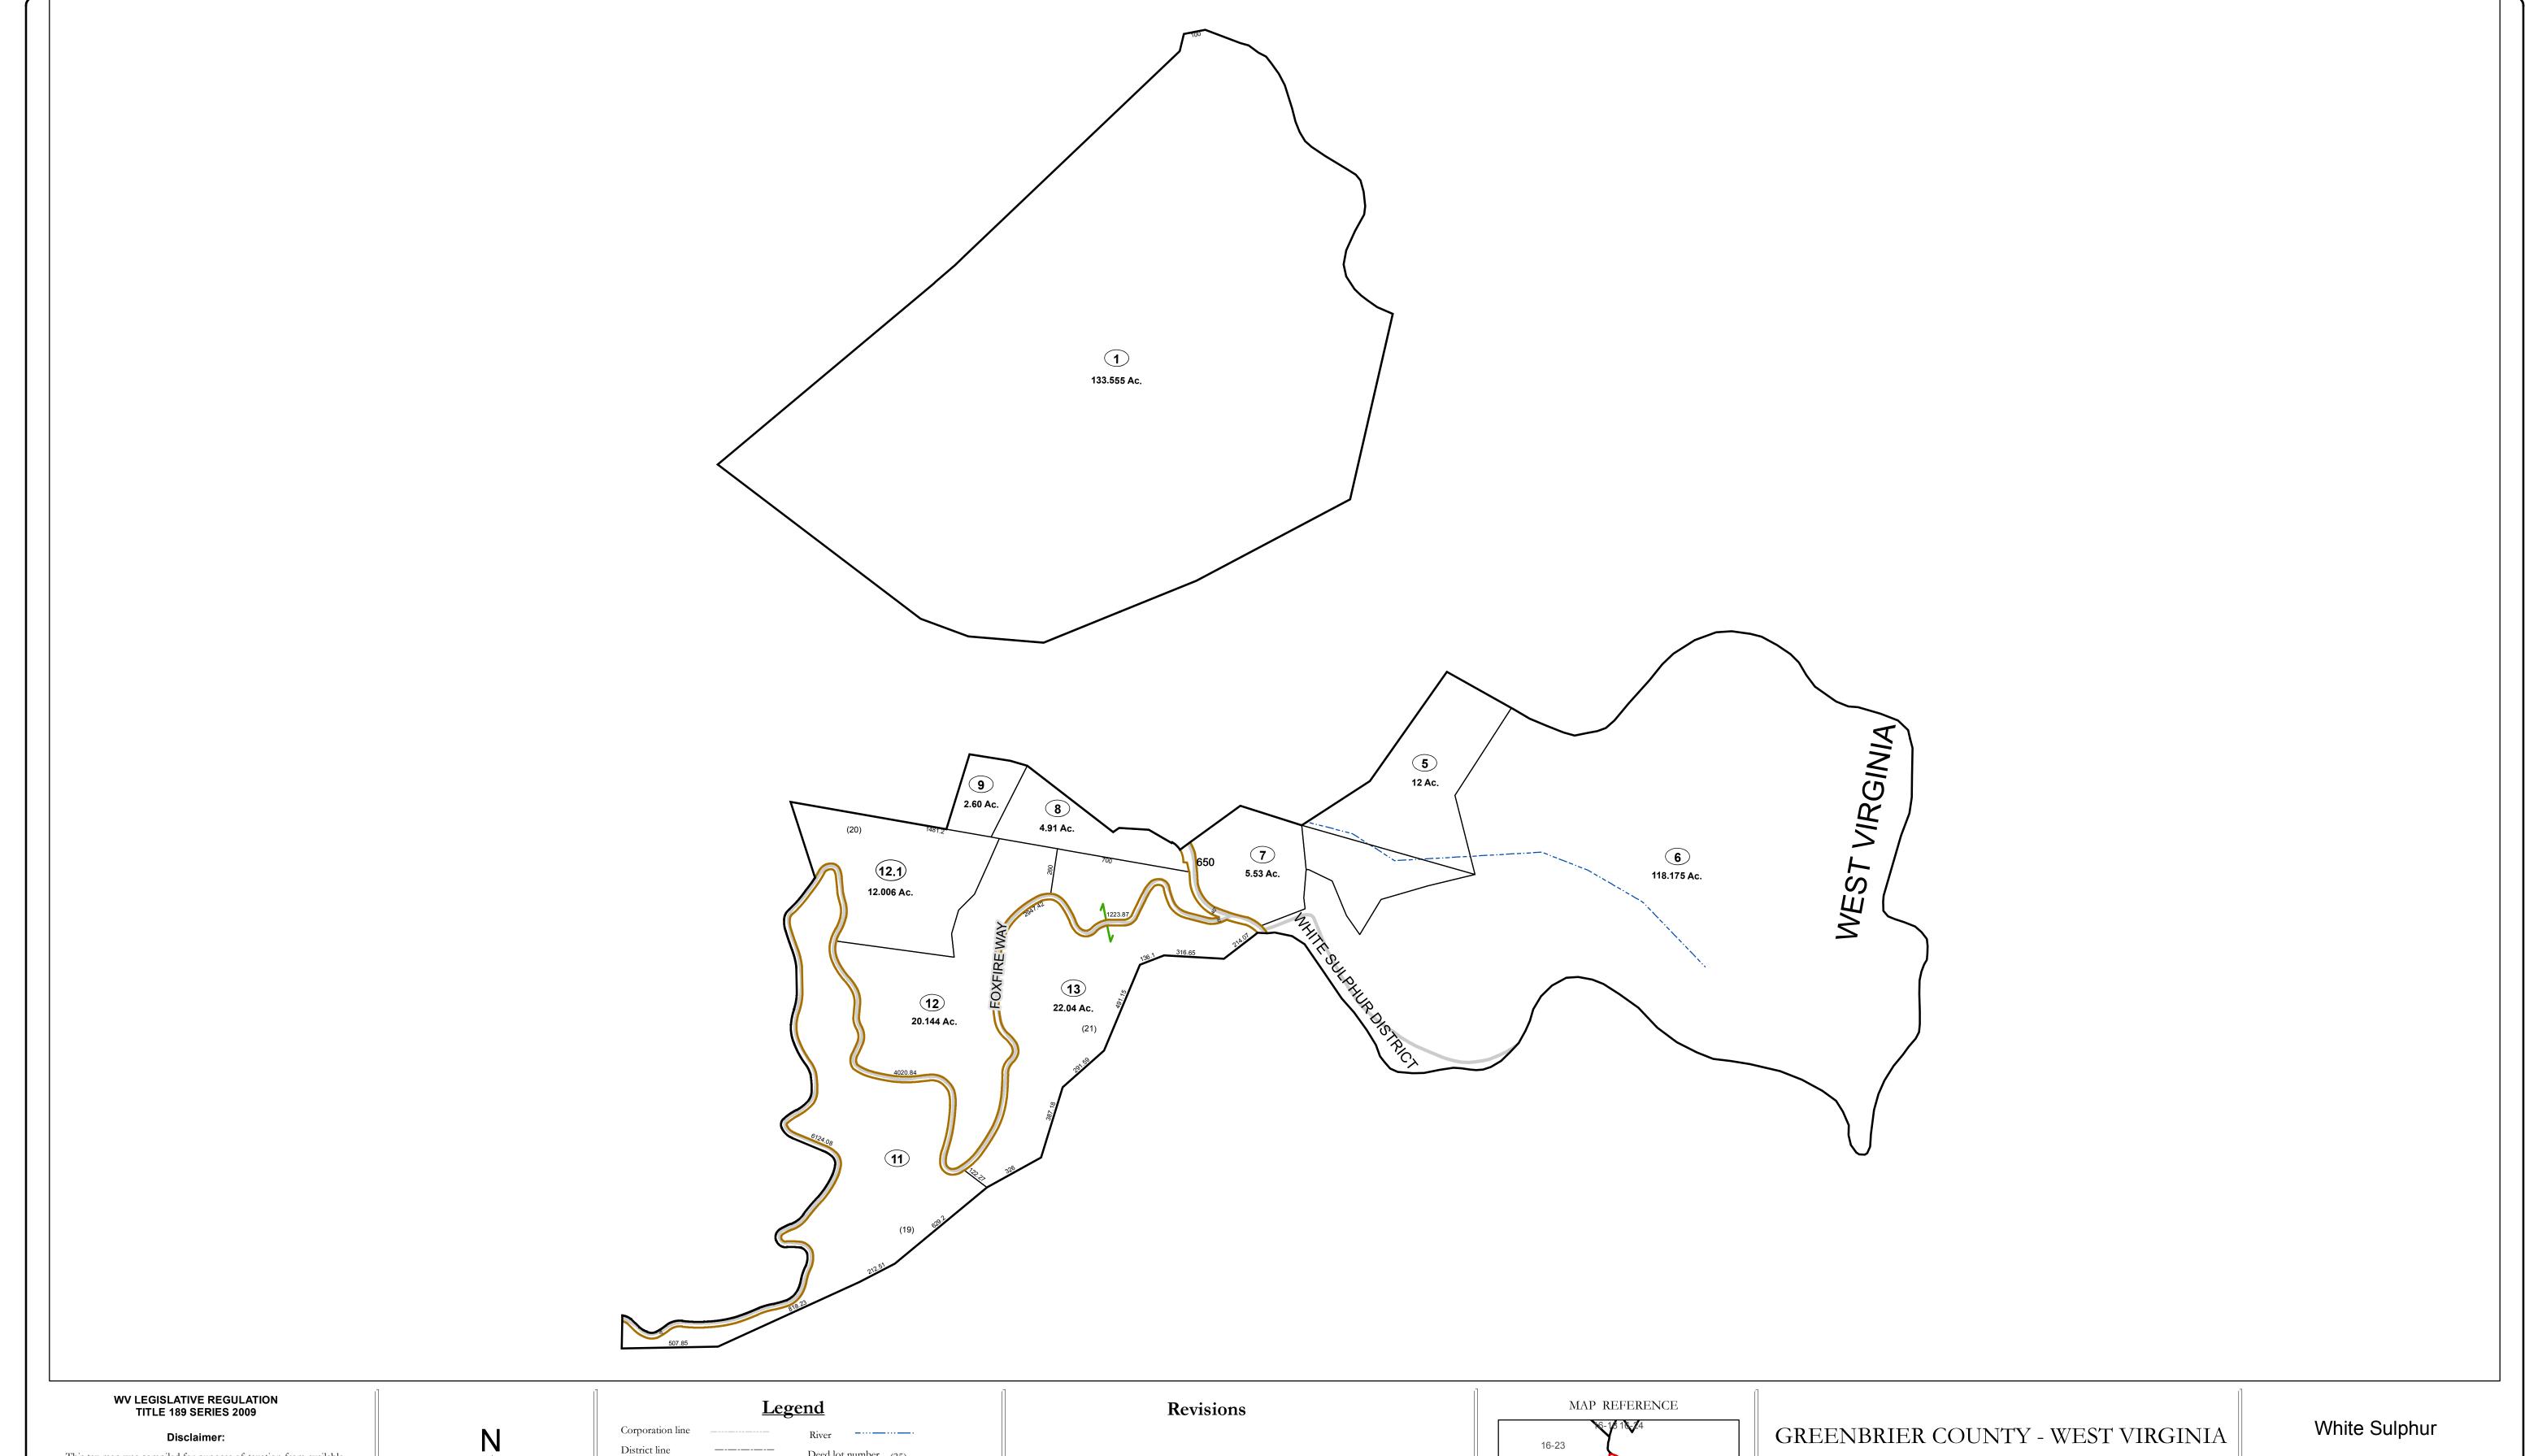

This tax map was compiled for puposes of taxation from available record evidence and has not been field verified. This map is not a valid survey plat and the data on this map does not imply any official status to such data. The State of West Vrginia and county assessor's office assume no liability that might result from the use of this map.

## Restrictions:

All finished tax maps created under the provisions of legislation are the property of the county assessors who created them and the reproduction, copying, distribution, sale, or lease of such tax maps or copies thereof without the written permission of the respective county assessors is prohibited by law.

## Corporation line District line County line State line Property Line Right of Way Railroad Lot line Lot line Corporation line River Deed lot number (25) Parcel or index number Parcel acreage 5.23 Ac Property Line Lot line

Road Centerline

Revised 04/01/2012 By Greenbriier County GIS Office

Office of Assessor

For Tax Purposes Only

Map: 16-29

Date: 3/15/2017

**SCALE:** 1 inch = 400 feet