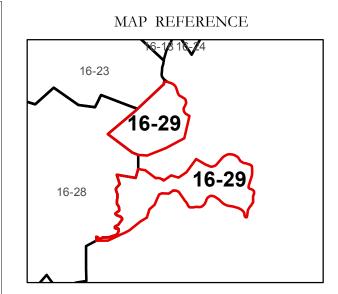

Road Centerline

Revised 04/01/2012 By Greenbriier County GIS Office

Office of Assessor

For Tax Purposes Only

Map: 16-29

Date: 3/15/2017

**SCALE:** 1 inch = 400 feet