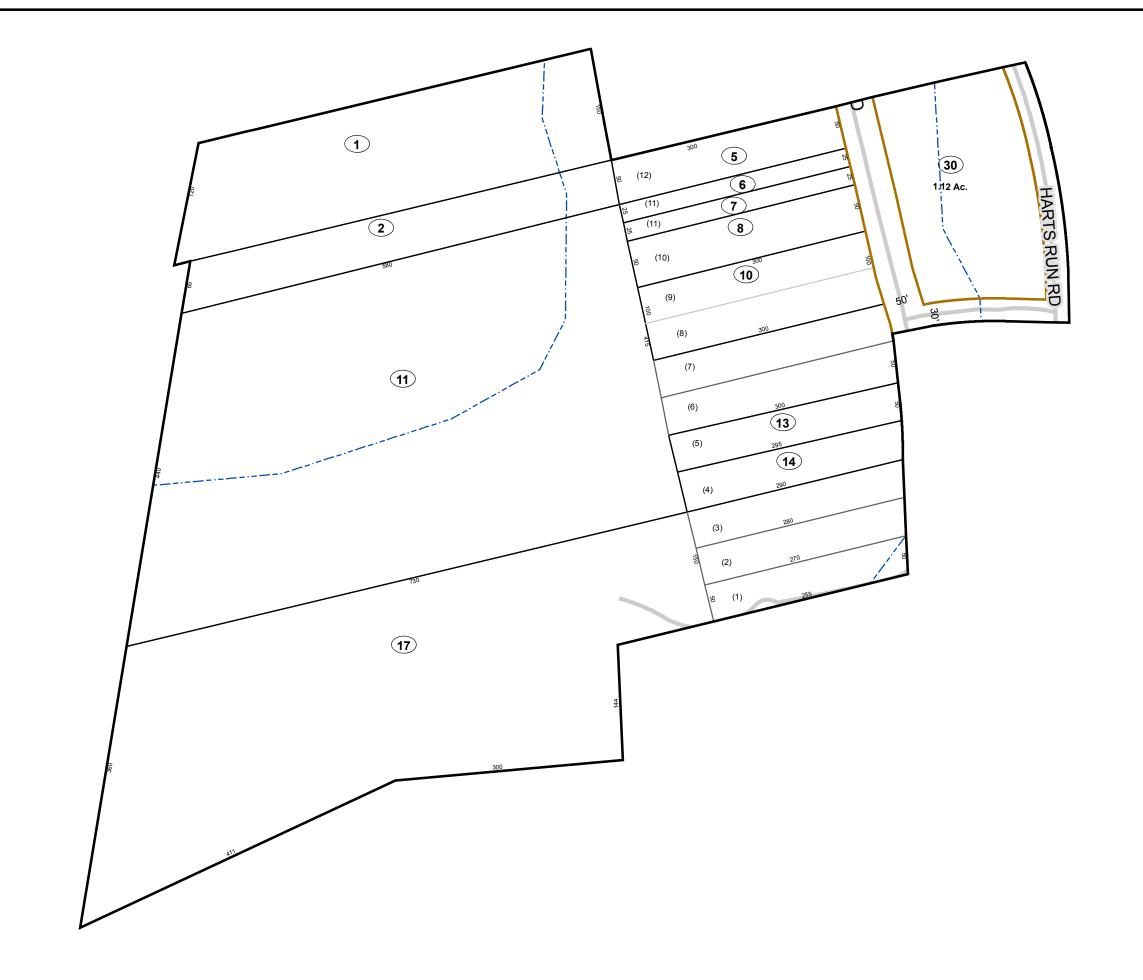

# Corporation line District line County line State line Property Line Right of Way Railroad Lot line Road Centerline River Deed lot number (25) Parcel or index number Parcel acreage 5.23 Ac Parcel acreage 5.23 Ac

## GREENBRIER COUNTY - WEST VIRGINIA

Office of Assessor

For Tax Purposes Only

White Sulphur

Map: 16-31E

Date: 3/15/2017

**SCALE:** 1 inch = 100 feet