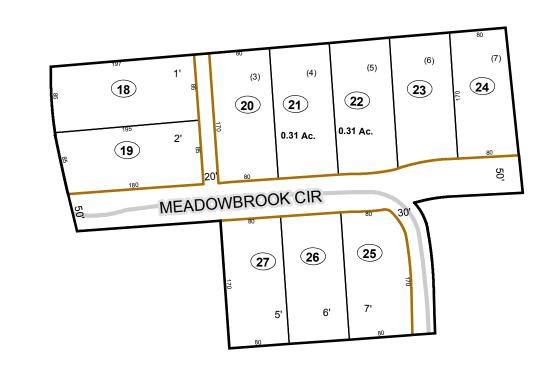

# Corporation line District line County line State line Property Line Right of Way Railroad Lot line Road Centerline River Deed lot number (25) Parcel or index number Parcel acreage 5.23 Ac Parcel acreage 5.23 Ac

## GREENBRIER COUNTY - WEST VIRGINIA

Office of Assessor

For Tax Purposes Only

White Sulphur

Map: 16-31E

Date: 3/15/2017

**SCALE:** 1 inch = 100 feet