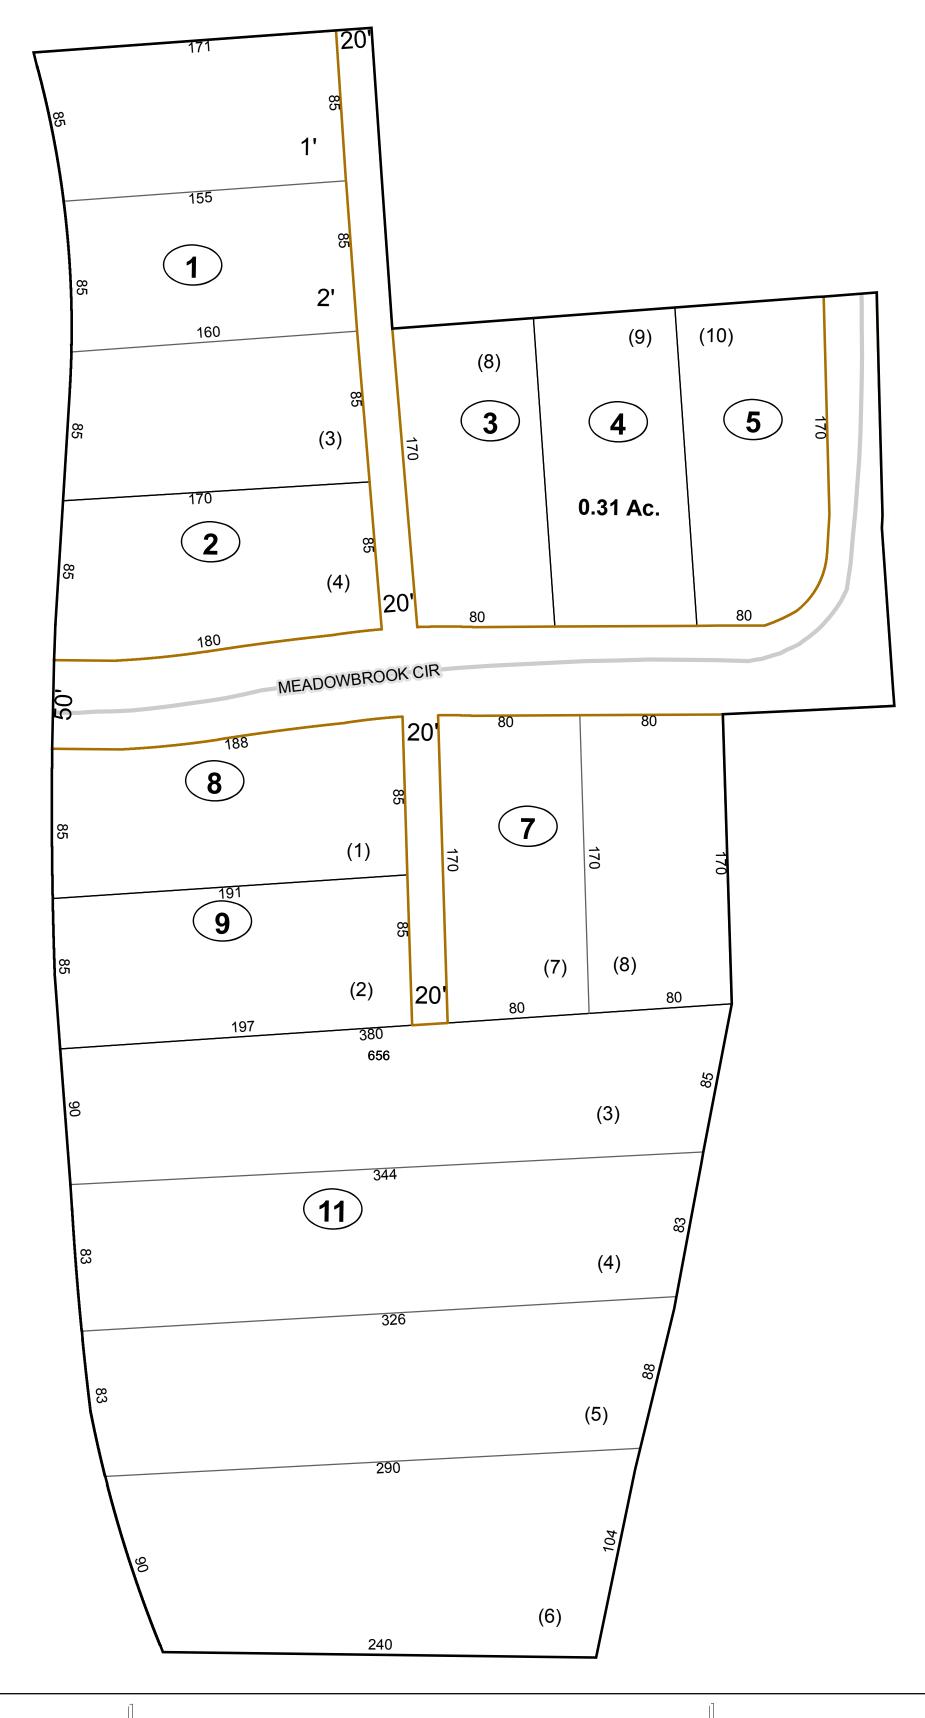

# Corporation line District line County line State line Property Line Right of Way Railroad Lot line Road Centerline River Deed lot number (25) Parcel or index number Parcel acreage 5.23 Ac Property Line Road Centerline

## GREENBRIER COUNTY - WEST VIRGINIA

Office of Assessor

For Tax Purposes Only

White Sulphur

Map: 16-31J

Date: 3/15/2017

**SCALE:** 1 inch = 50 feet