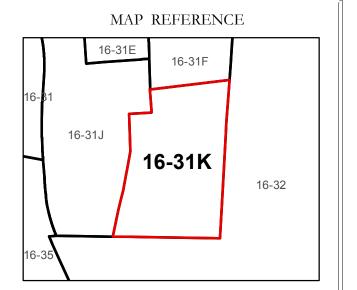

## GREENBRIER COUNTY - WEST VIRGINIA

Office of Assessor

For Tax Purposes Only

White Sulphur

Map: 16-31K

Date: 3/15/2017

**SCALE:** 1 inch = 40 feet