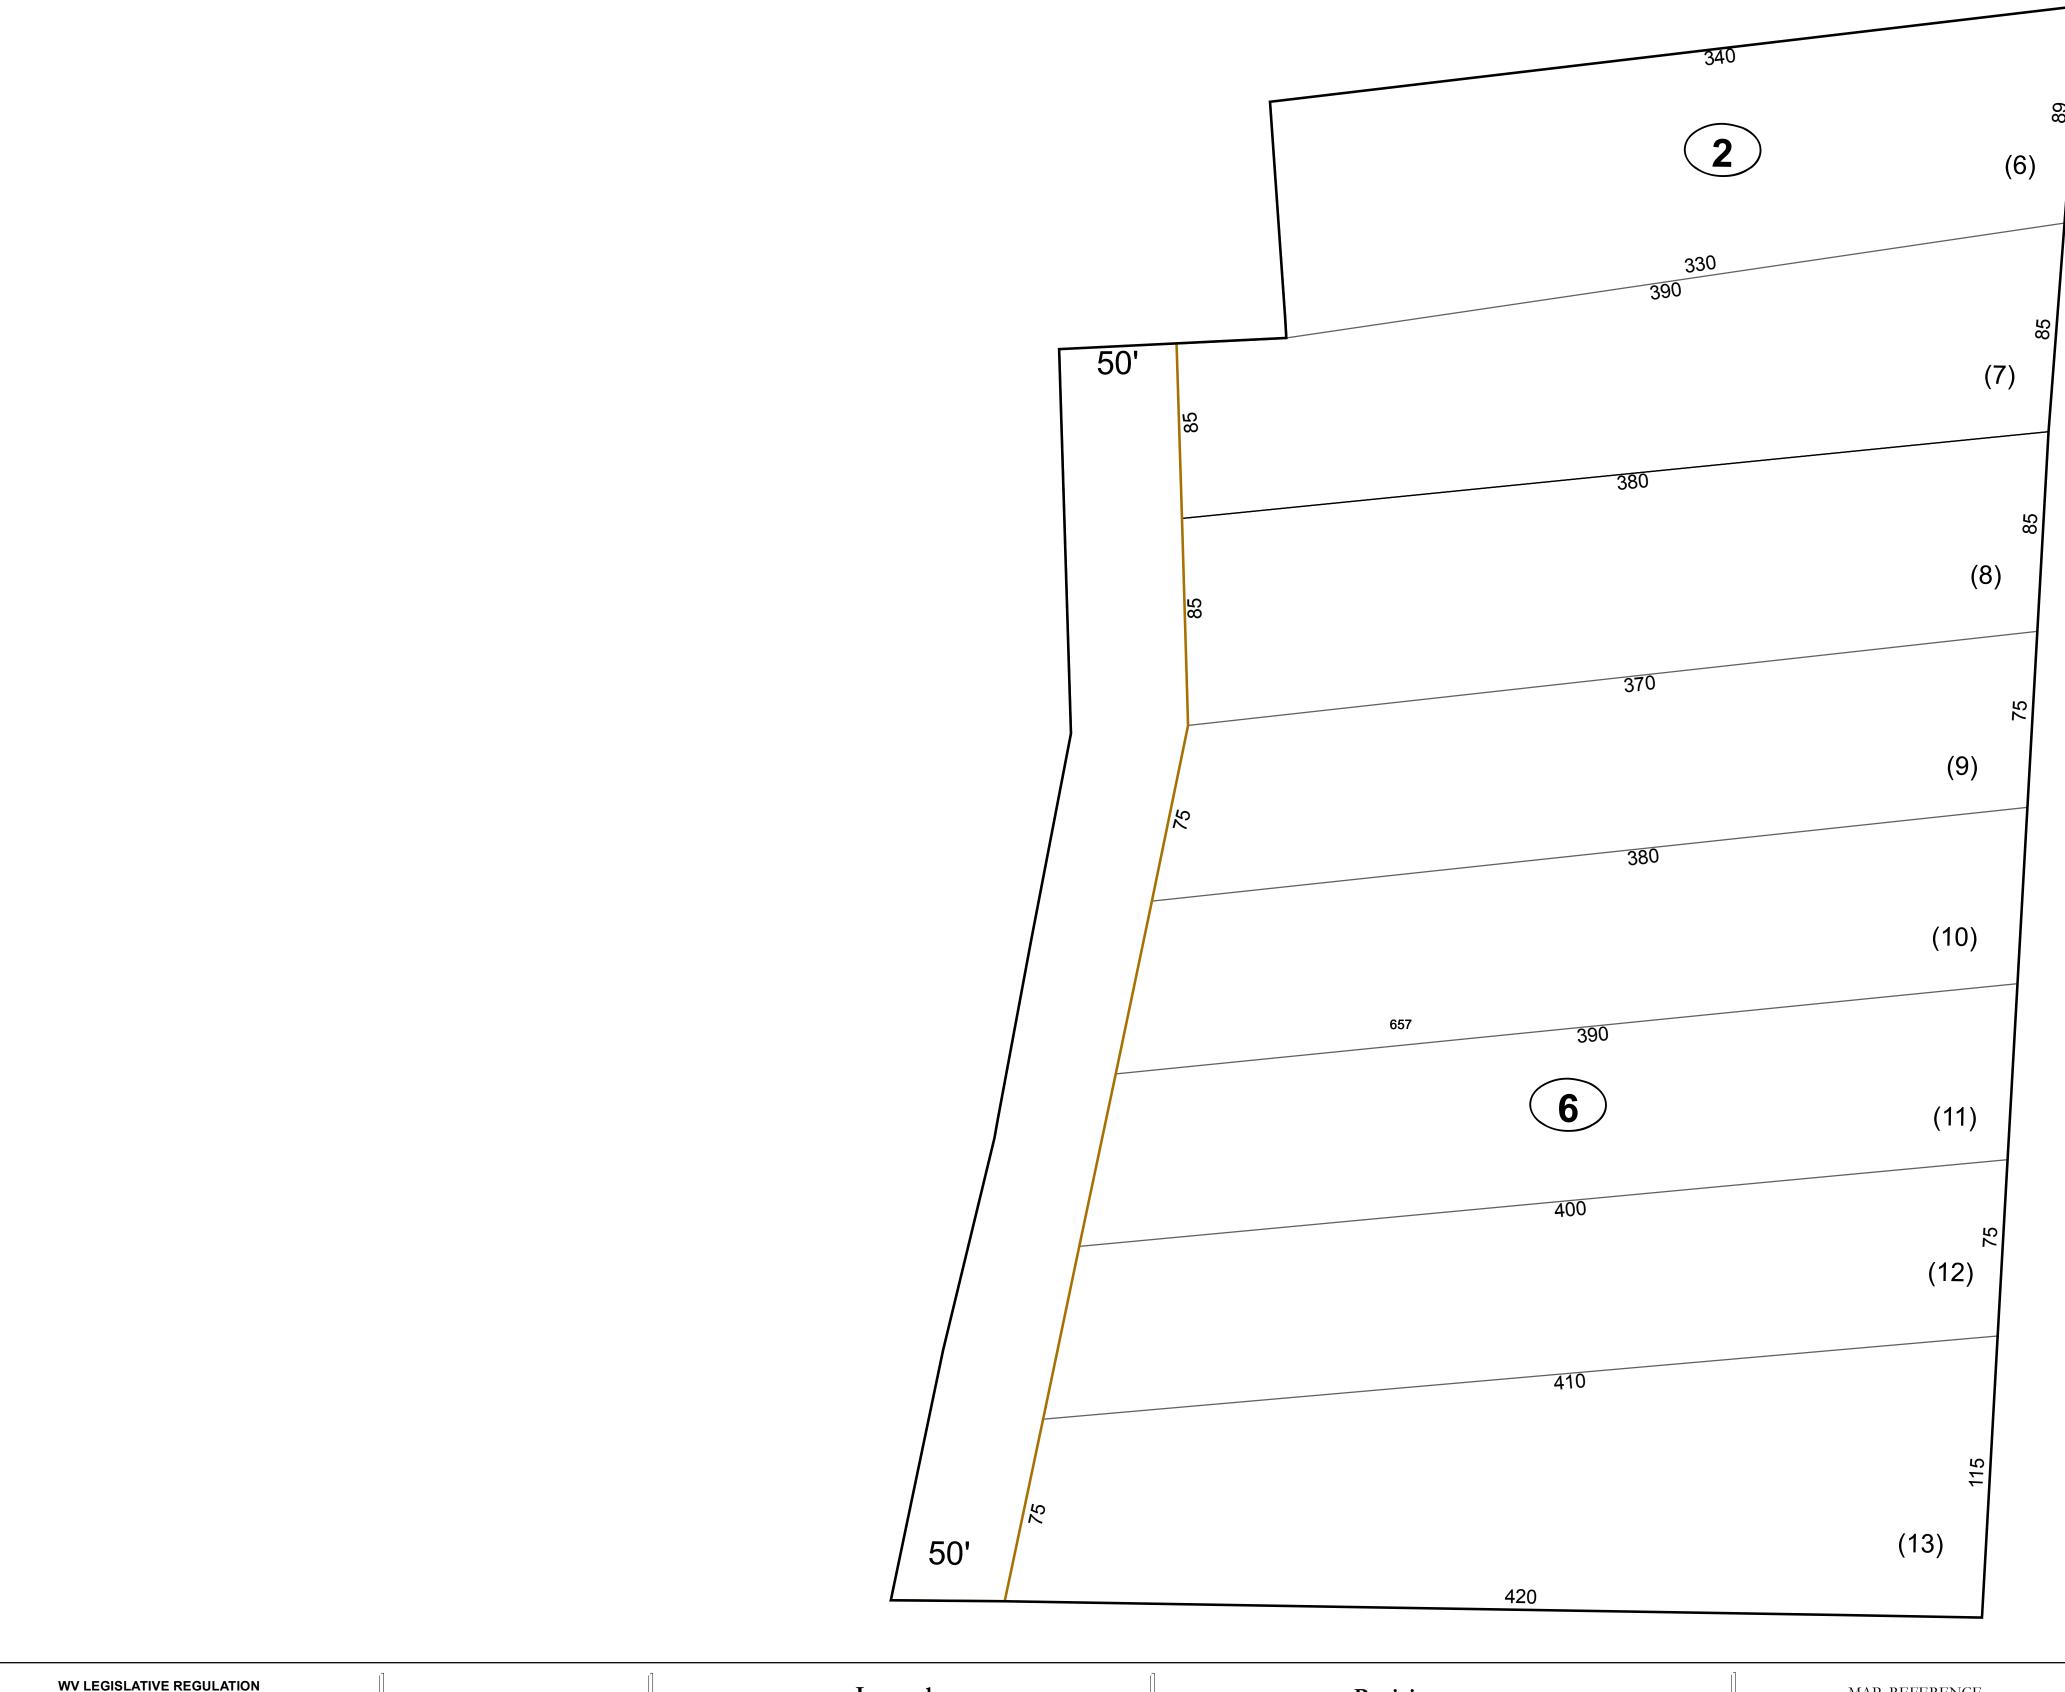

# Corporation line District line County line State line Property Line Right of Way Railroad Lot line Road Centerline River Deed lot number (25) Parcel or index number Parcel acreage 5.23 Ac Property Line Road Centerline

## GREENBRIER COUNTY - WEST VIRGINIA

Office of Assessor

For Tax Purposes Only

White Sulphur

Map: 16-31K

Date: 3/15/2017

**SCALE:** 1 inch = 40 feet