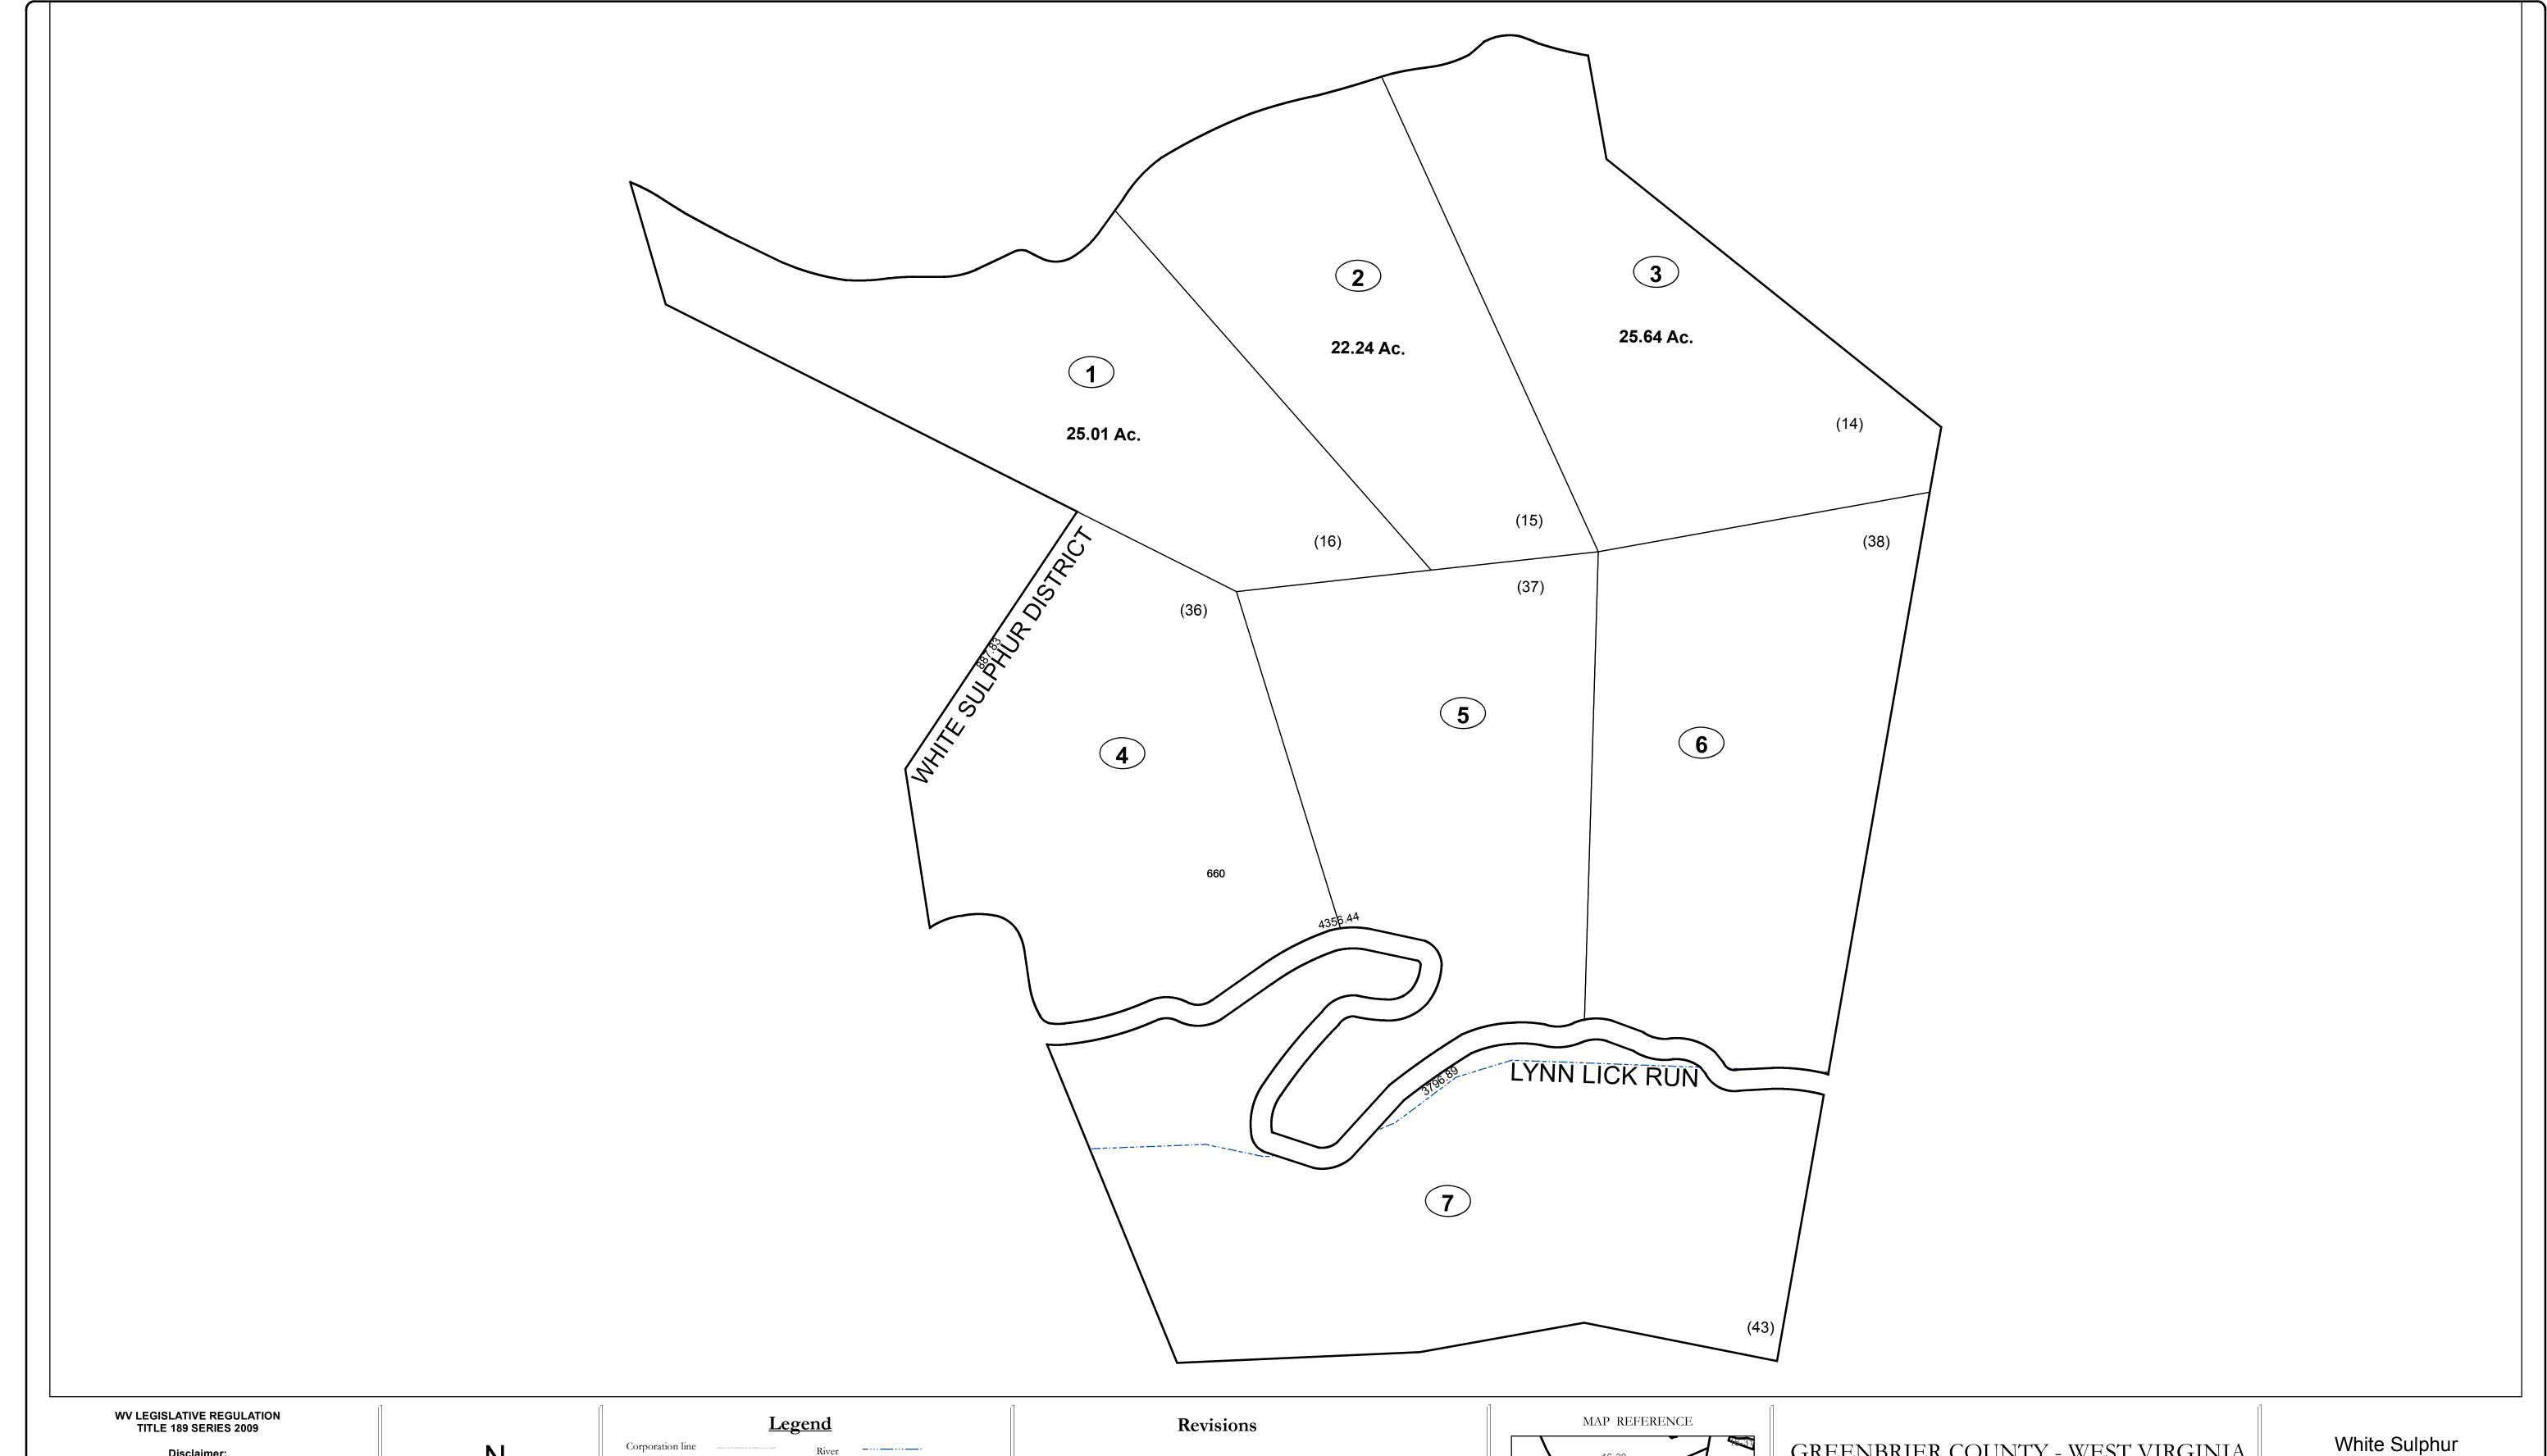

## GREENBRIER COUNTY - WEST VIRGINIA

Office of Assessor

For Tax Purposes Only

Map: 16-34

Date: 3/15/2017

**SCALE:** 1 inch = 200 feet