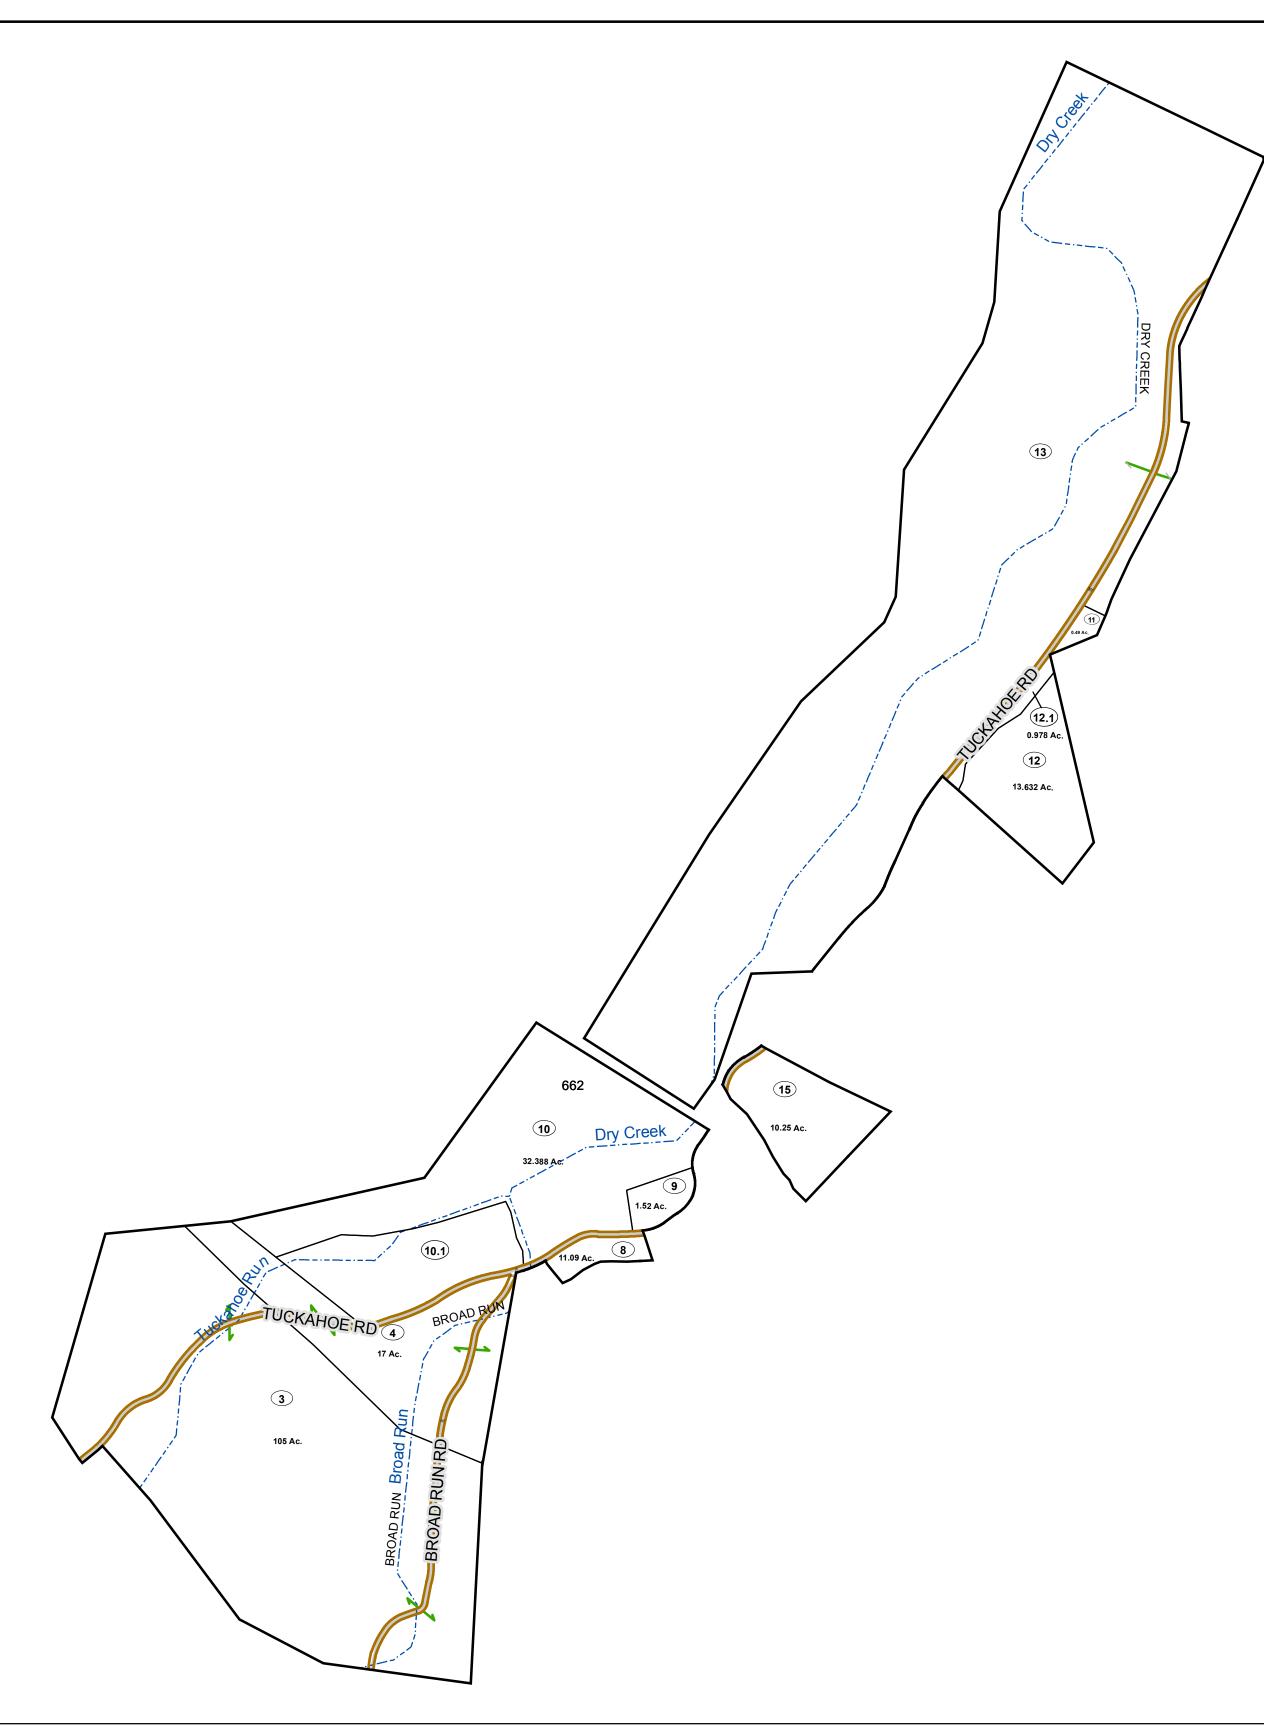

## GREENBRIER COUNTY - WEST VIRGINIA

Office of Assessor

For Tax Purposes Only

White Sulphur

Map: 16-36

Date: 3/15/2017

**SCALE:** 1 inch = 600 feet