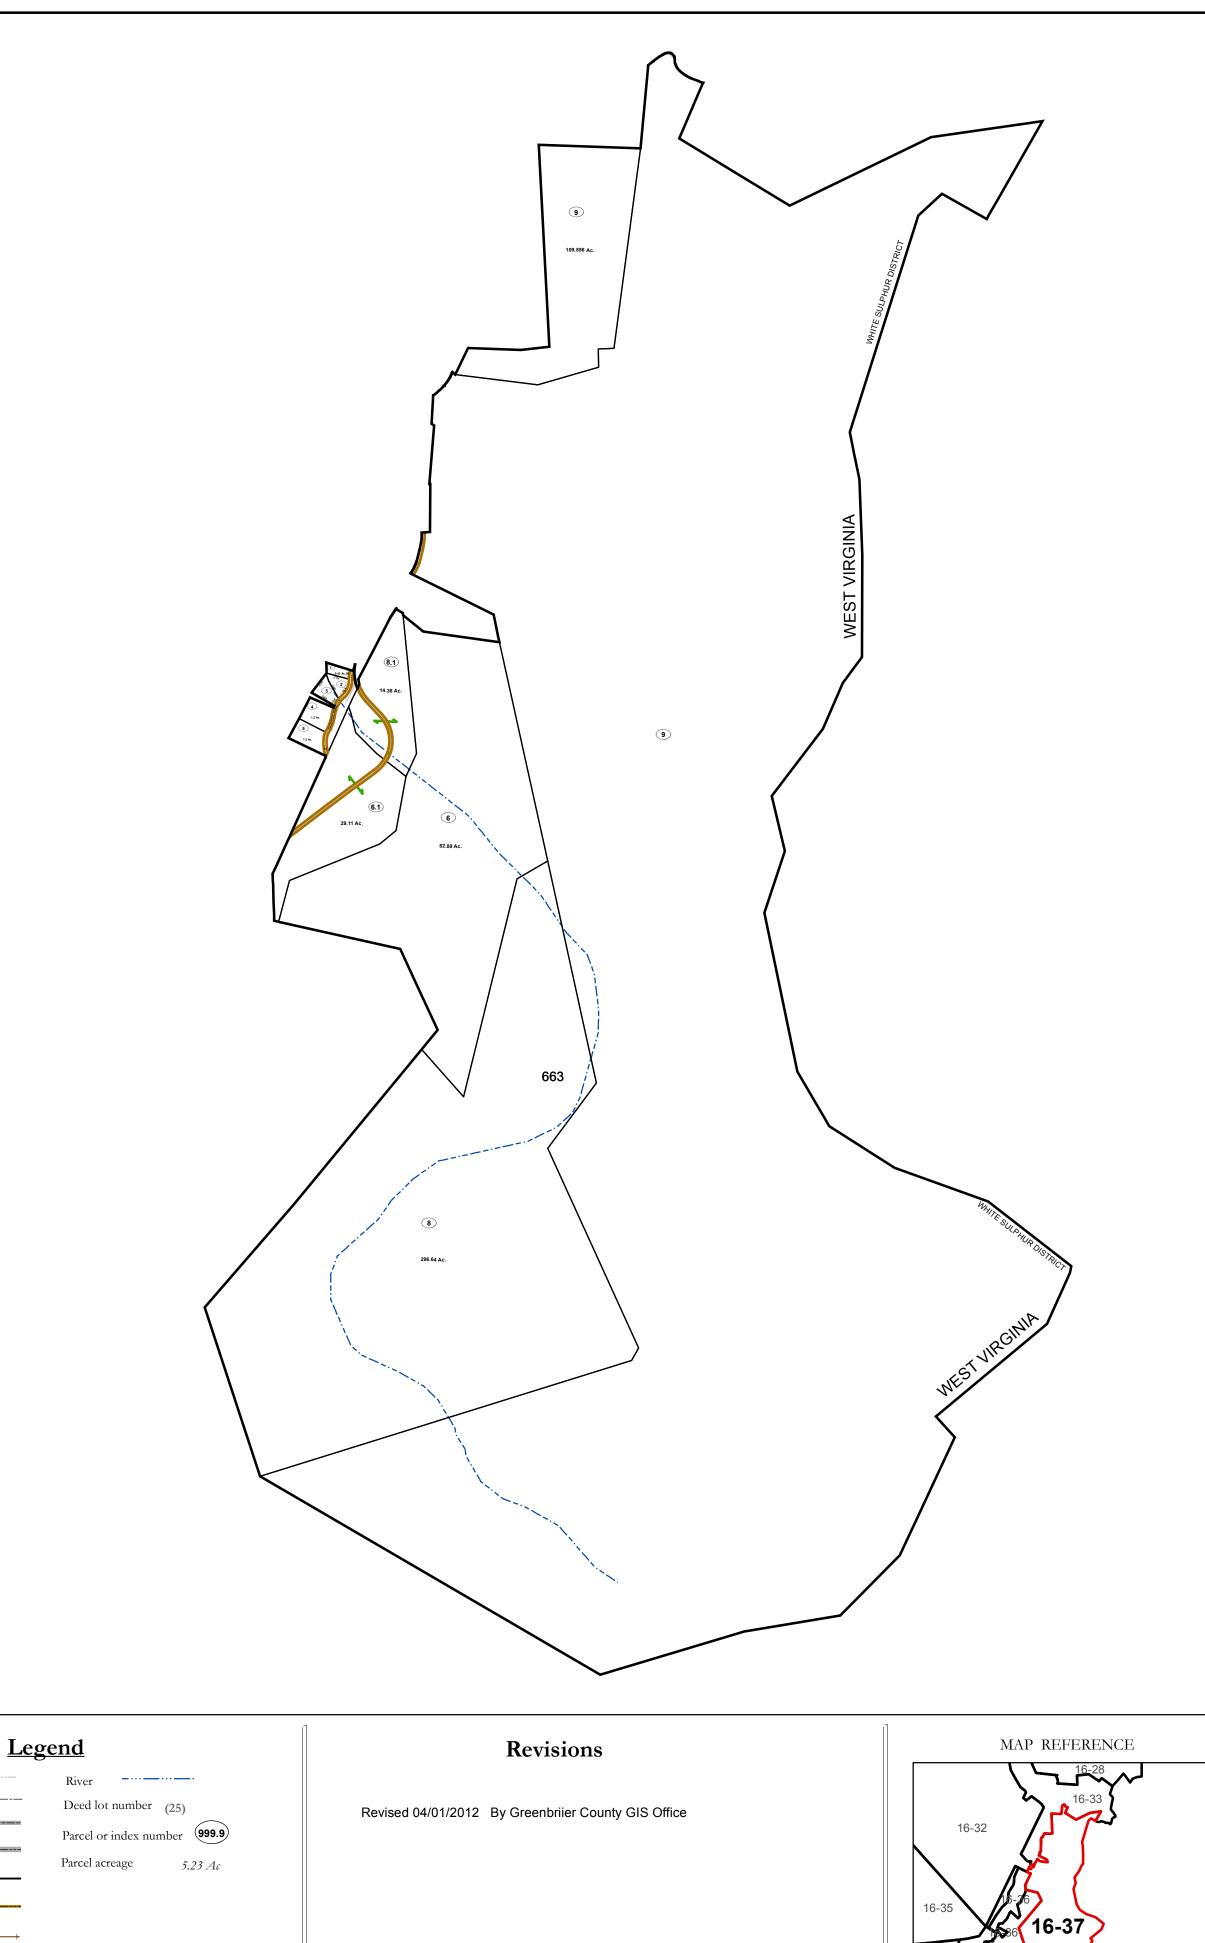

## Disclaimer:

This tax map was compiled for puposes of taxation from available record evidence and has not been field verified. This map is not a valid survey plat and the data on this map does not imply any official status to such data. The State of West Vrginia and county assessor's office assume no liability that might result from the use of this map.

## **Restrictions:**

All finished tax maps created under the provisions of legislation are the property of the county assessors who created them and the reproduction, copying, distribution, sale, or lease of such tax maps or copies thereof without the written permission of the respective county assessors is prohibited by law.

## GREENBRIER COUNTY - WEST VIRGINIA

Office of Assessor

For Tax Purposes Only

White Sulphur

мар: 16-37

Date: 3/15/2017

**SCALE:** 1 inch = 900 feet