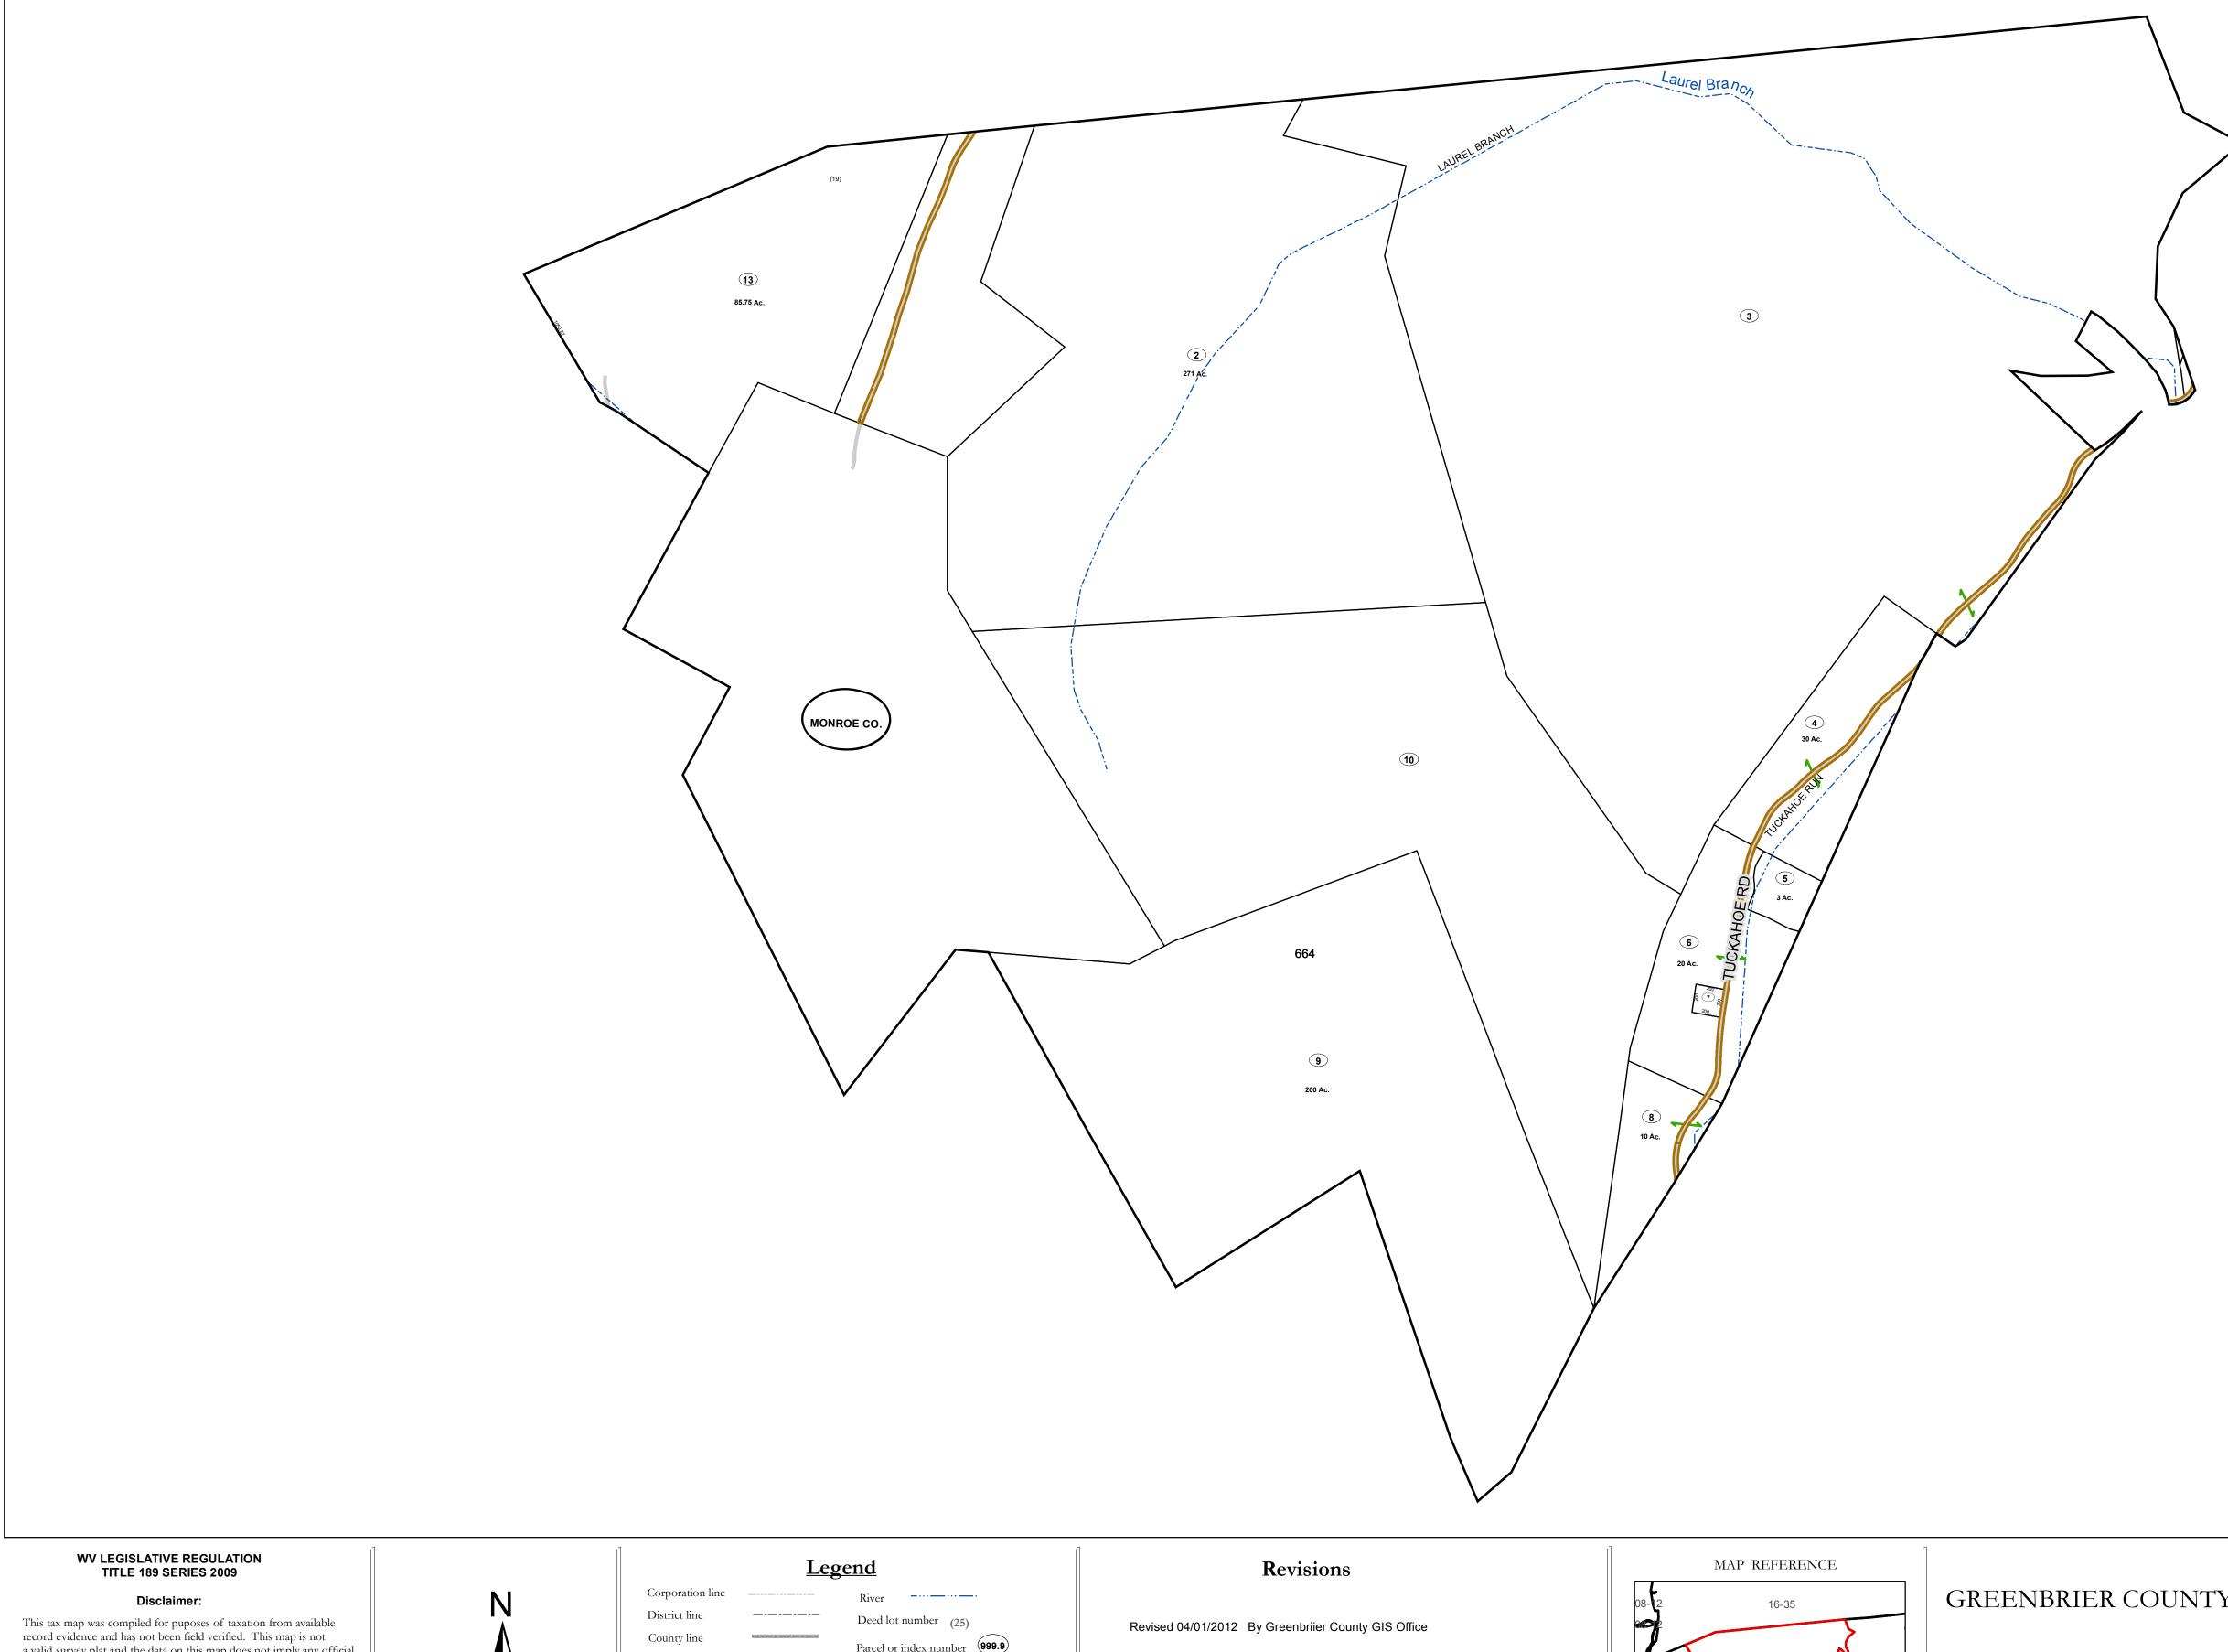

This tax map was compiled for puposes of taxation from available record evidence and has not been field verified. This map is not a valid survey plat and the data on this map does not imply any official status to such data. The State of West Vrginia and county assessor's office assume no liability that might result from the use of this map.

## White Sulphur

Map: 16-38

Date: 3/15/2017

**SCALE:** 1 inch = 600 feet