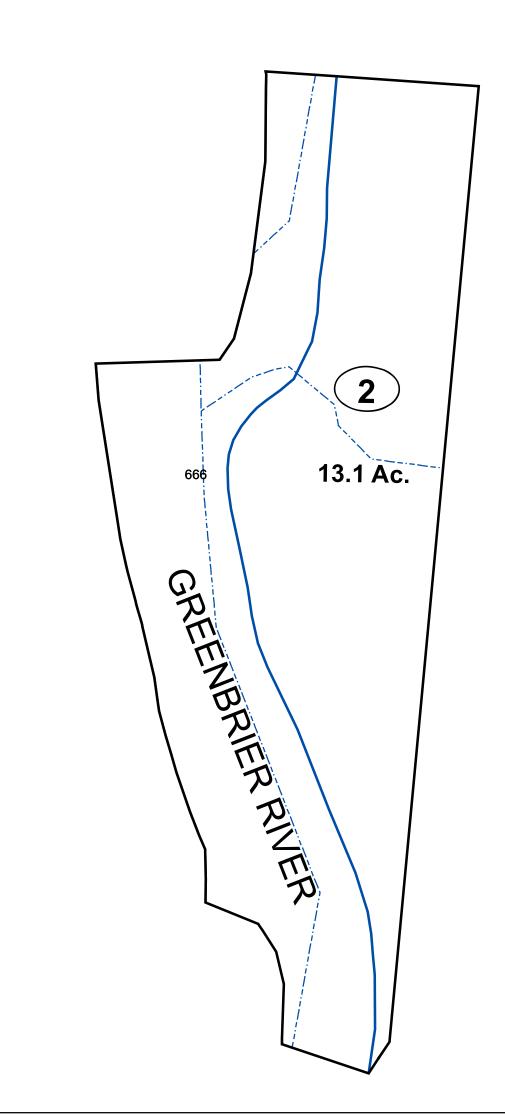

# Corporation line District line County line State line Property Line Right of Way Railroad Lot line Lot line Corporation line River Deed lot number (25) Parcel or index number Parcel acreage 5.23 Ac Parcel acreage