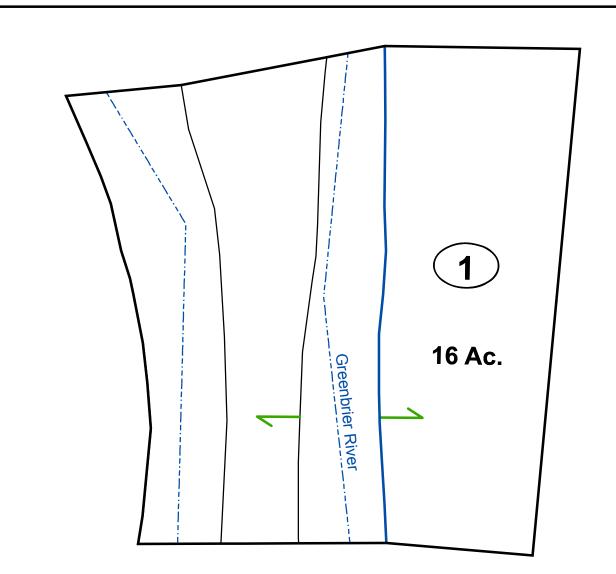

# Corporation line District line County line State line Property Line Right of Way Railroad Lot line Lot line Corporation line River Deed lot number (25) Parcel or index number Parcel acreage 5.23 Ac Parcel acreage