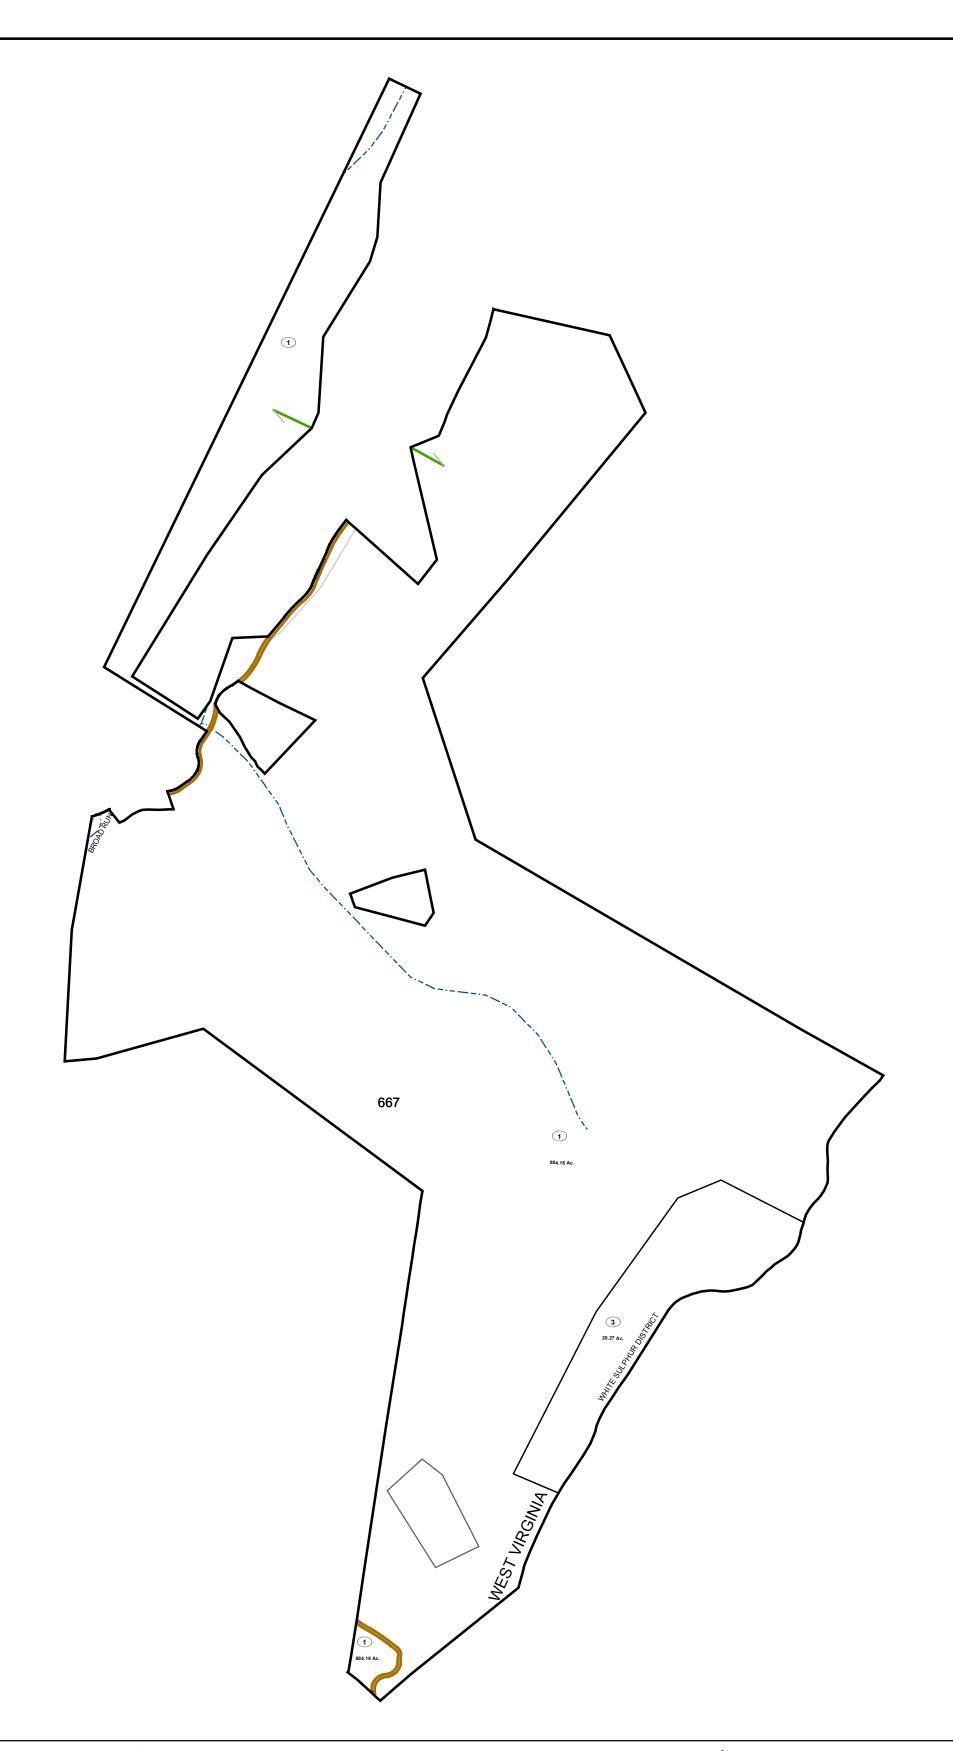

### Disclaimer:

This tax map was compiled for puposes of taxation from available record evidence and has not been field verified. This map is not a valid survey plat and the data on this map does not imply any official status to such data. The State of West Vrginia and county assessor's office assume no liability that might result from the use of this map.

#### **Restrictions:**

All finished tax maps created under the provisions of legislation are the property of the county assessors who created them and the reproduction, copying, distribution, sale, or lease of such tax maps or copies thereof without the written permission of the respective county assessors is prohibited by law.

# Legend

River Deed lot number (25) Parcel or index number (999.9) Parcel acreage 5.23 Ac

# GREENBRIER COUNTY - WEST VIRGINIA

Office of Assessor

For Tax Purposes Only

White Sulphur

<sup>мар:</sup> 16-40

Date: 3/15/2017

**SCALE:** 1 inch = 900 feet