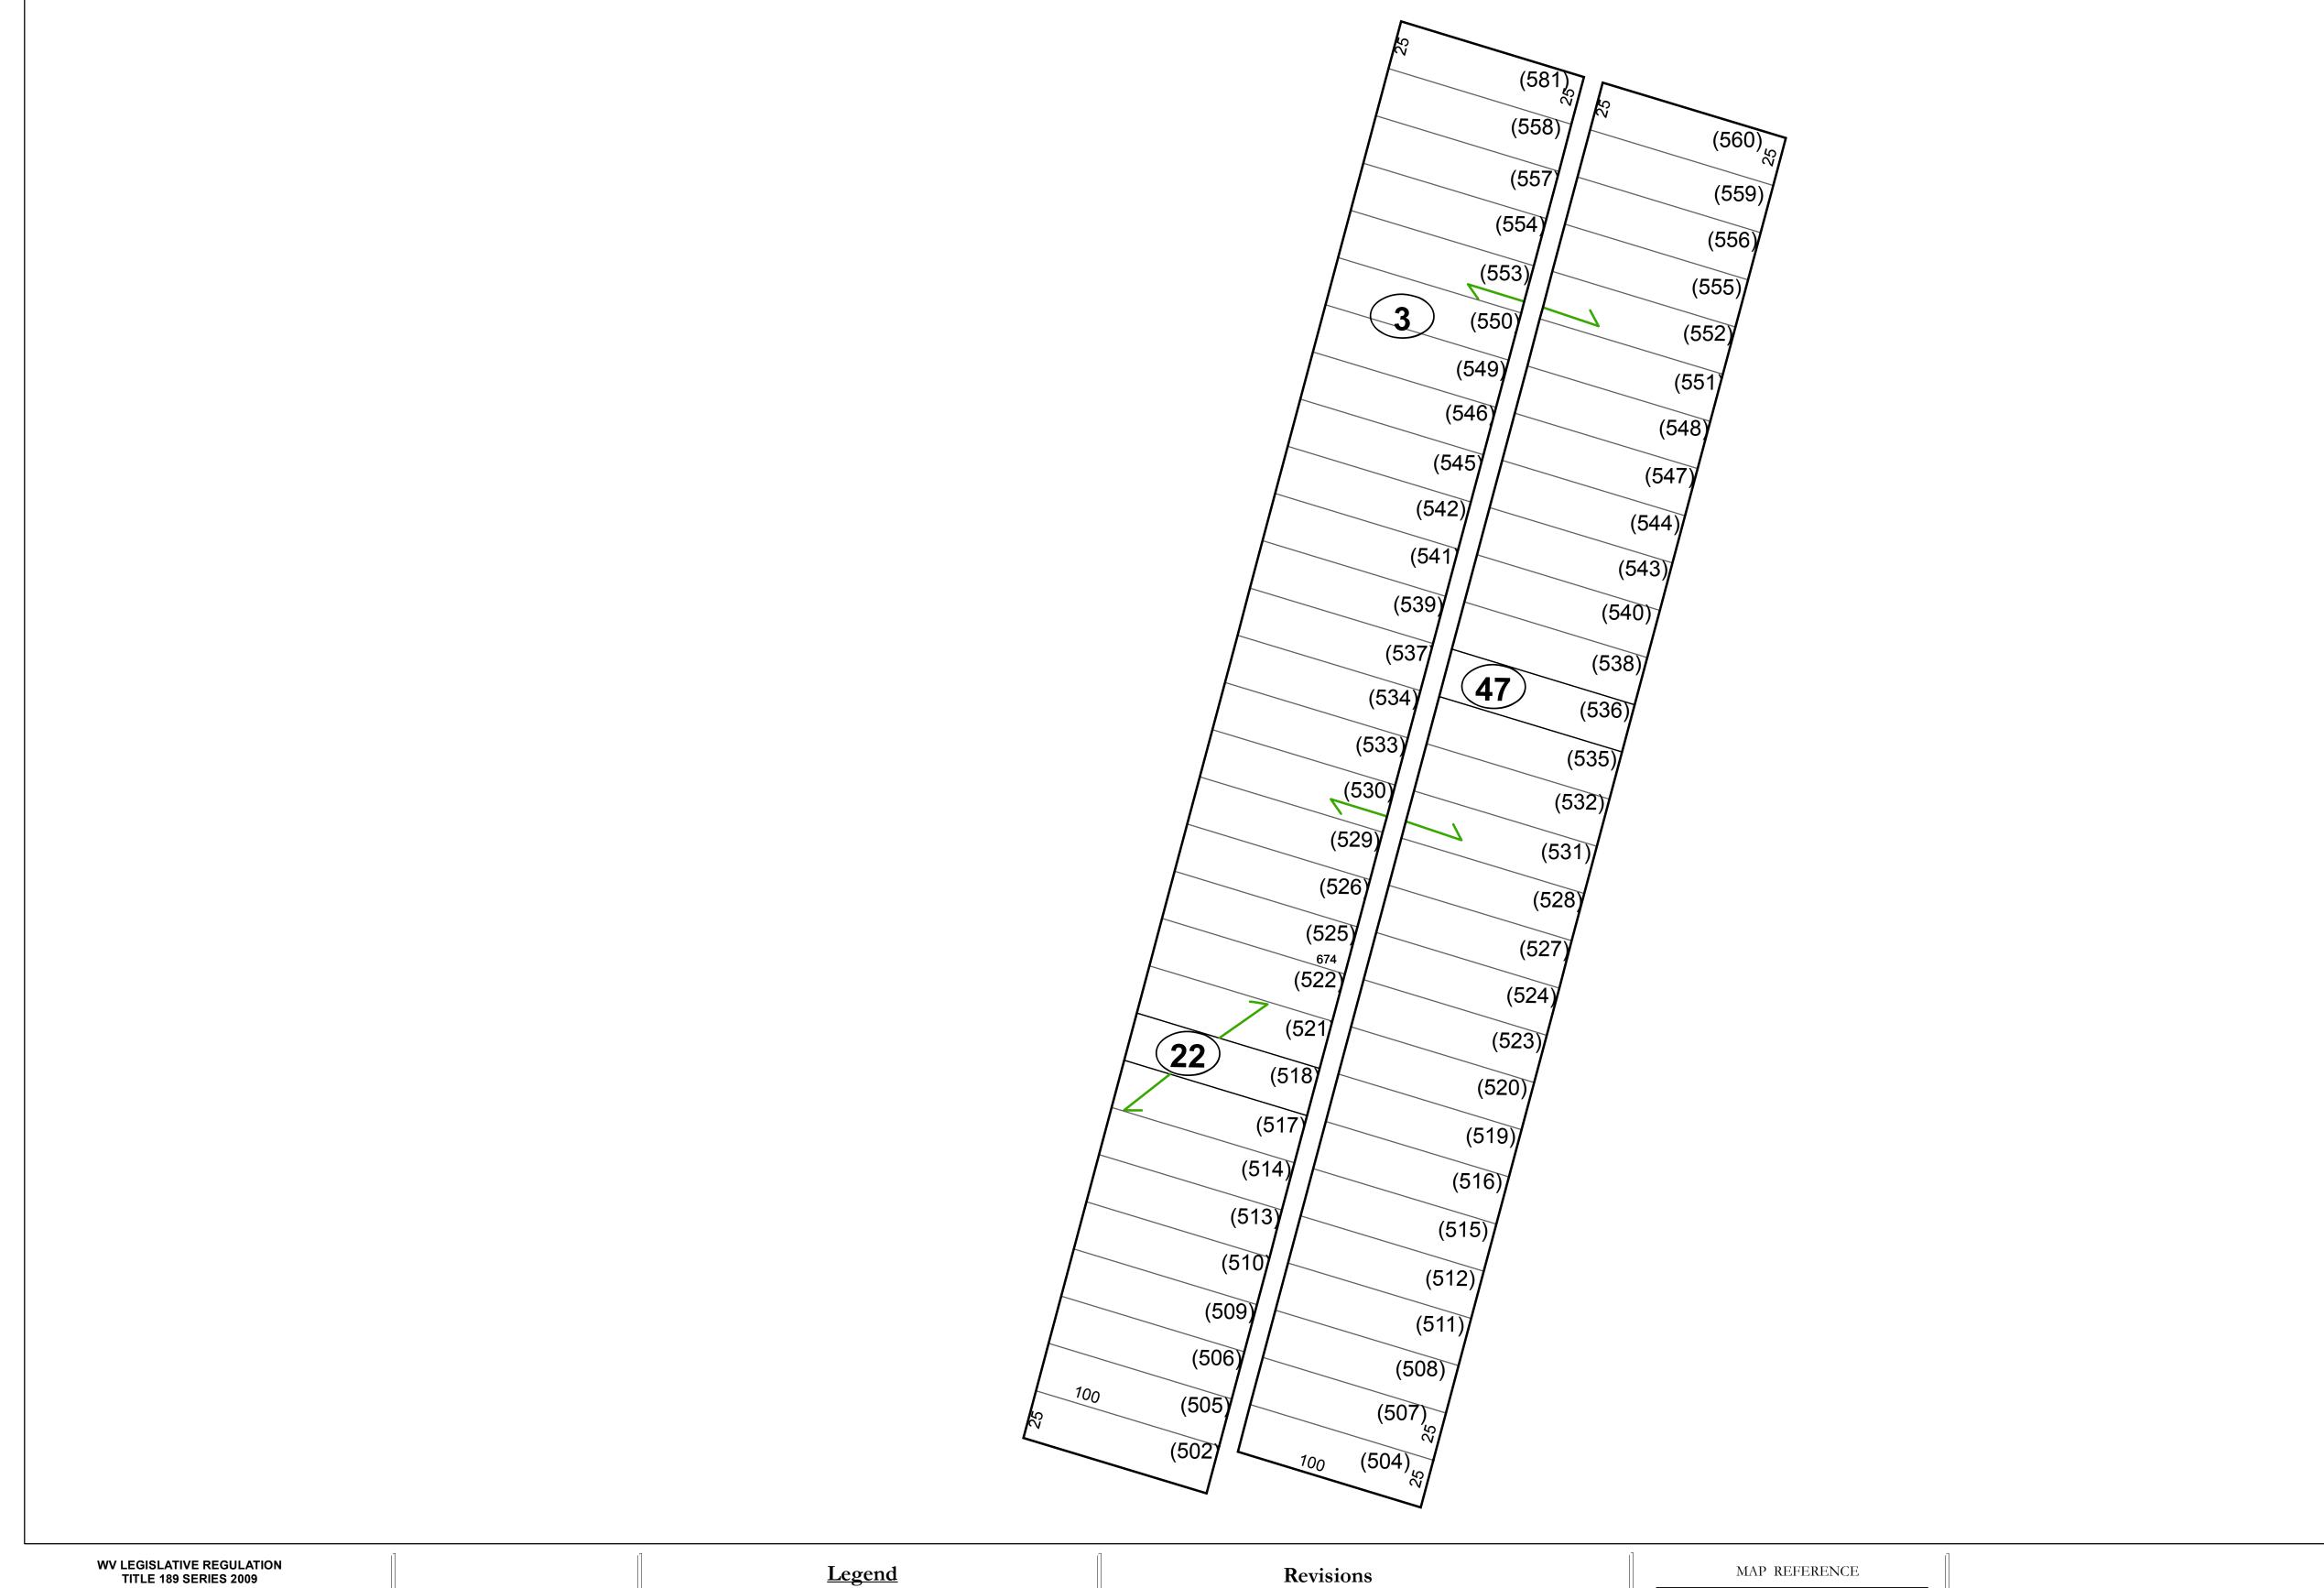

### **Legend** Corporation line River ----District line Deed lot number (25) County line Parcel or index number (999.9) State line Parcel acreage Property Line Right of Way Lot line

Road Centerline

## GREENBRIER COUNTY - WEST VIRGINIA

Office of Assessor

For Tax Purposes Only

White Sulphur

Map: 16-8M

Date: 3/15/2017

**SCALE:** 1 inch = 50 feet