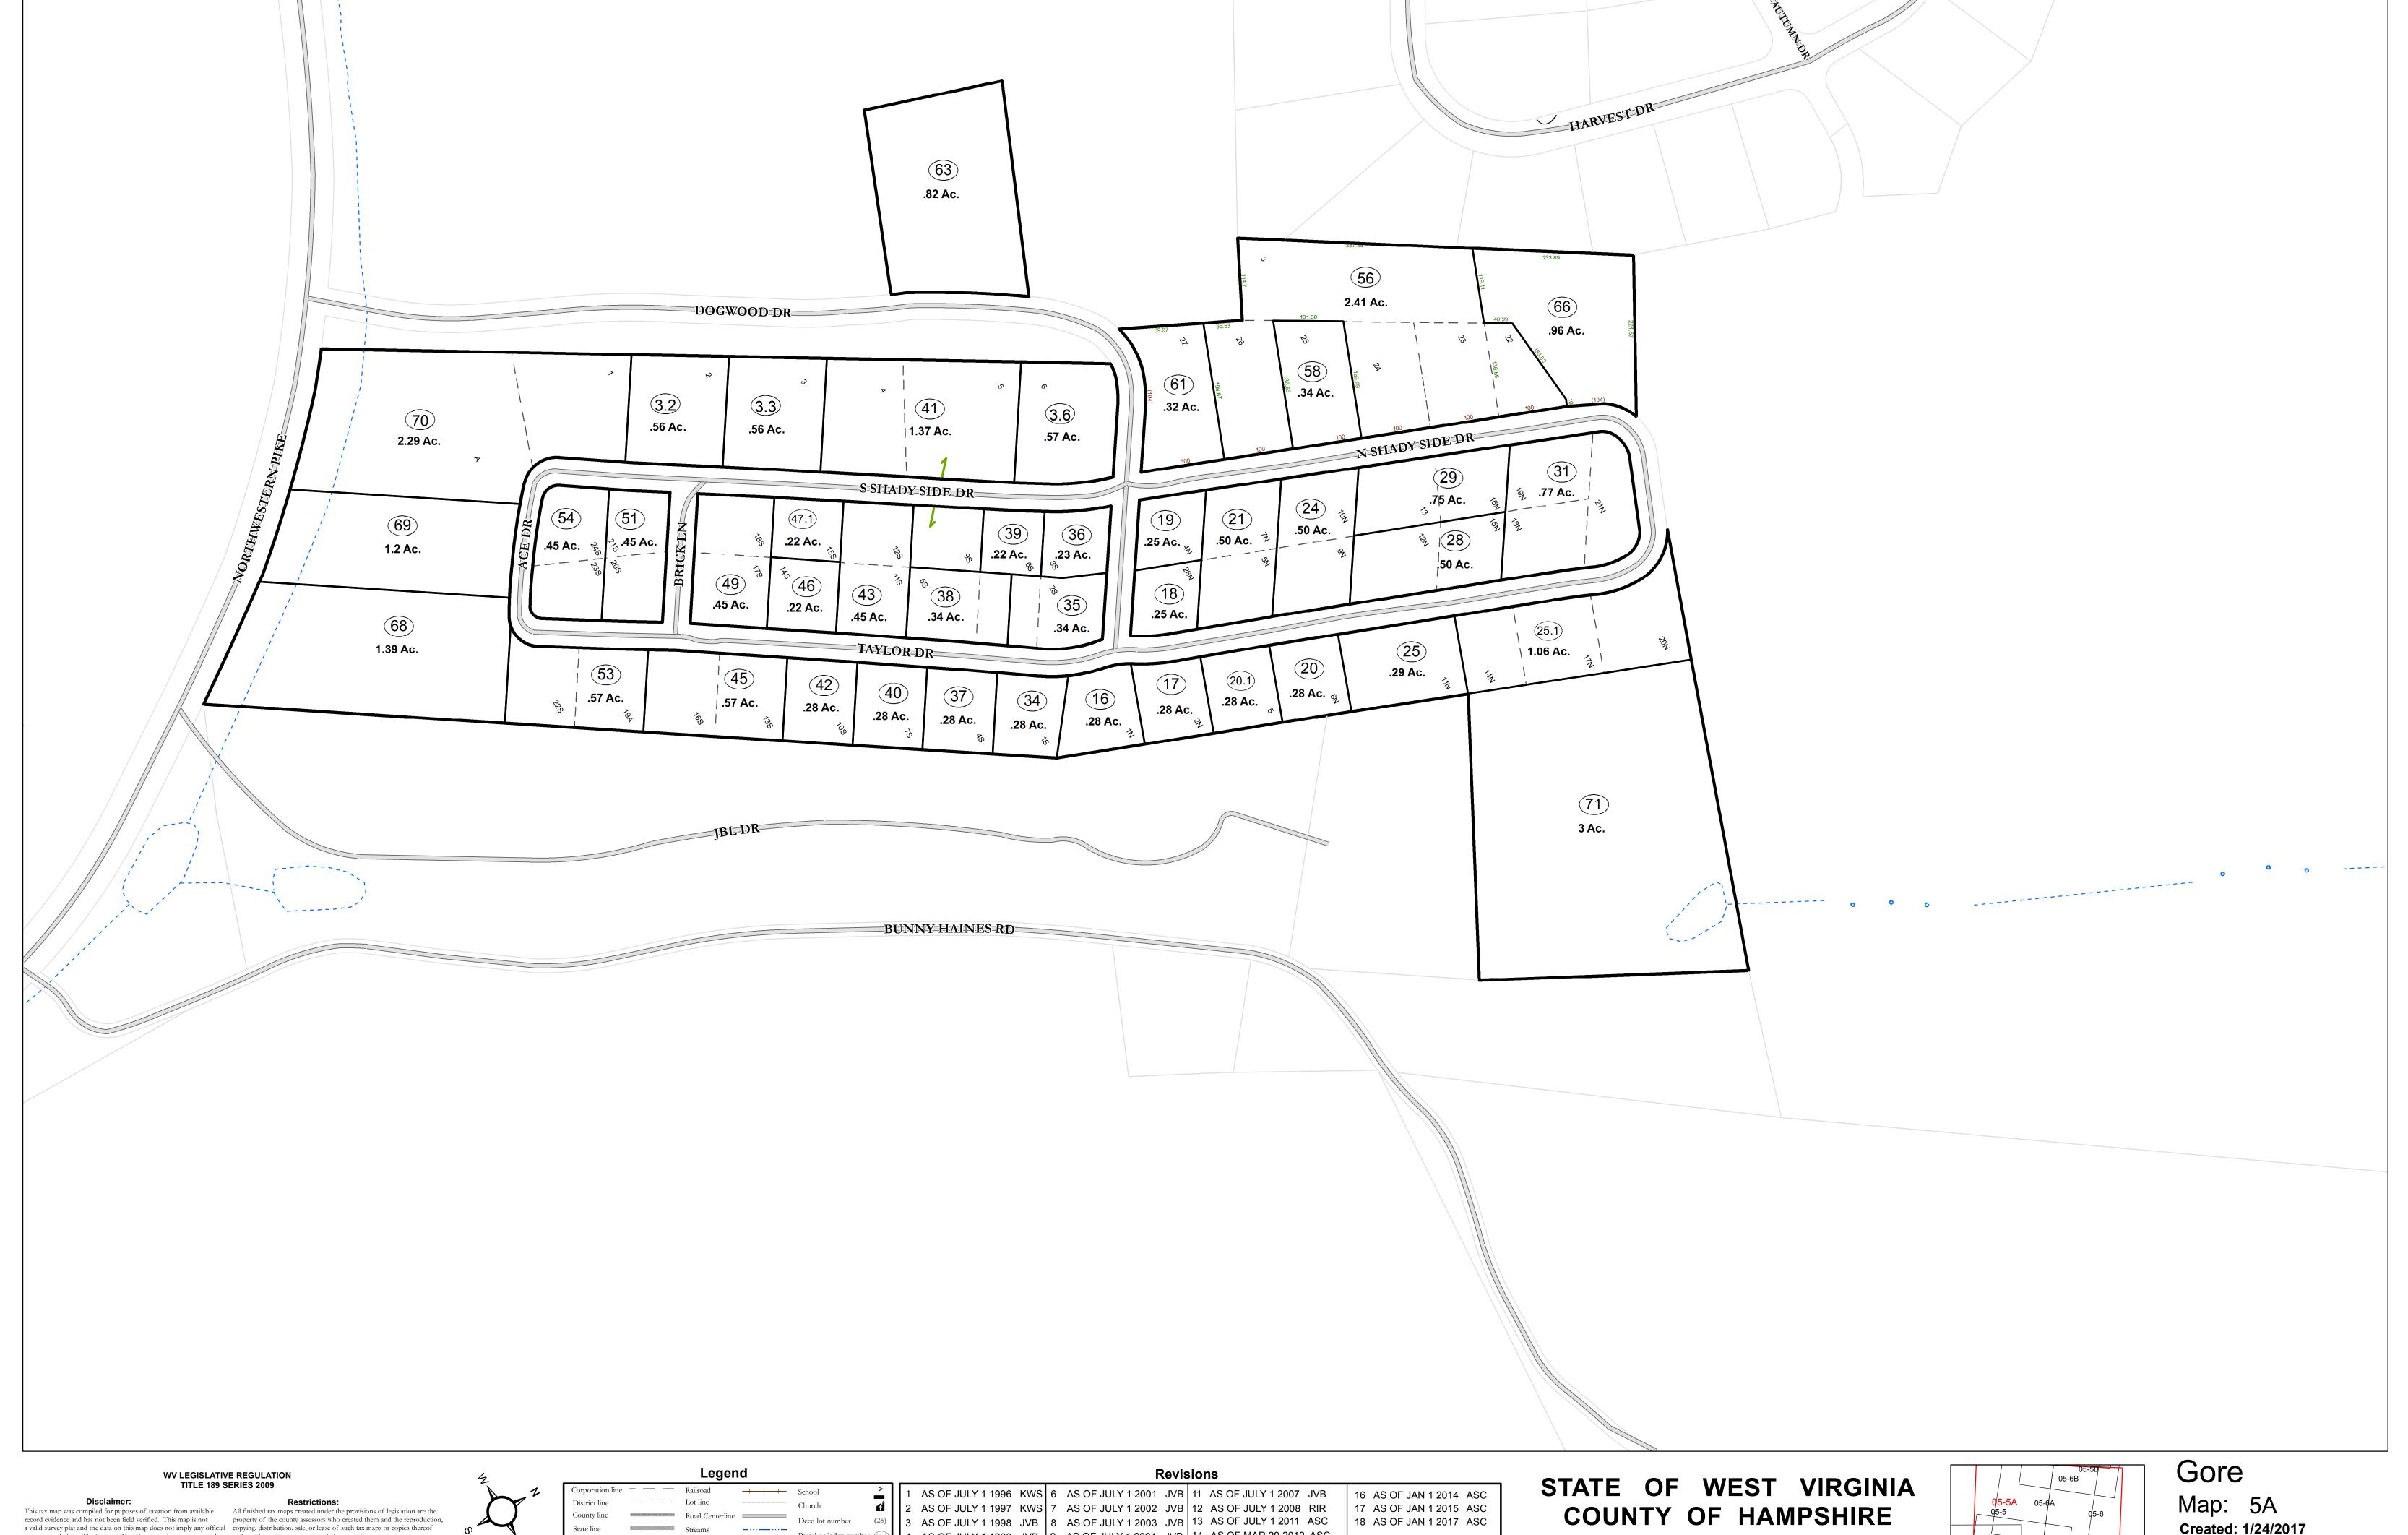

record evidence and has not been field verified. This map is not a valid survey plat and the data on this map does not imply any official status to such data. The State of West Vrginia and county assessor's office assume no liability that might result from the use of this map.

 School
 Church
 AS OF JULY 1 1996
 KWS
 6
 AS OF JULY 1 2001
 JVB
 11
 AS OF JULY 1 2007
 JVB
 16
 AS OF JAN 1 2014
 ASC

 Church
 2
 AS OF JULY 1 1997
 KWS
 7
 AS OF JULY 1 2002
 JVB
 12
 AS OF JULY 1 2008
 RIR
 17
 AS OF JAN 1 2015
 ASC

 Parcel or index number
 3
 AS OF JULY 1 1998
 JVB
 8
 AS OF JULY 1 2003
 JVB
 13
 AS OF JULY 1 2011
 ASC
 18
 AS OF JAN 1 2017
 ASC

 Parcel acreage
 5.23 At
 5
 AS OF JULY 1 2000
 JVB
 10
 AS OF JULY 1 2005
 JVB
 15
 AS OF JAN 1 2013
 ASC

Office of Assessor

Created: 1/24/2017 **Scale:** 1 in = 100 ft