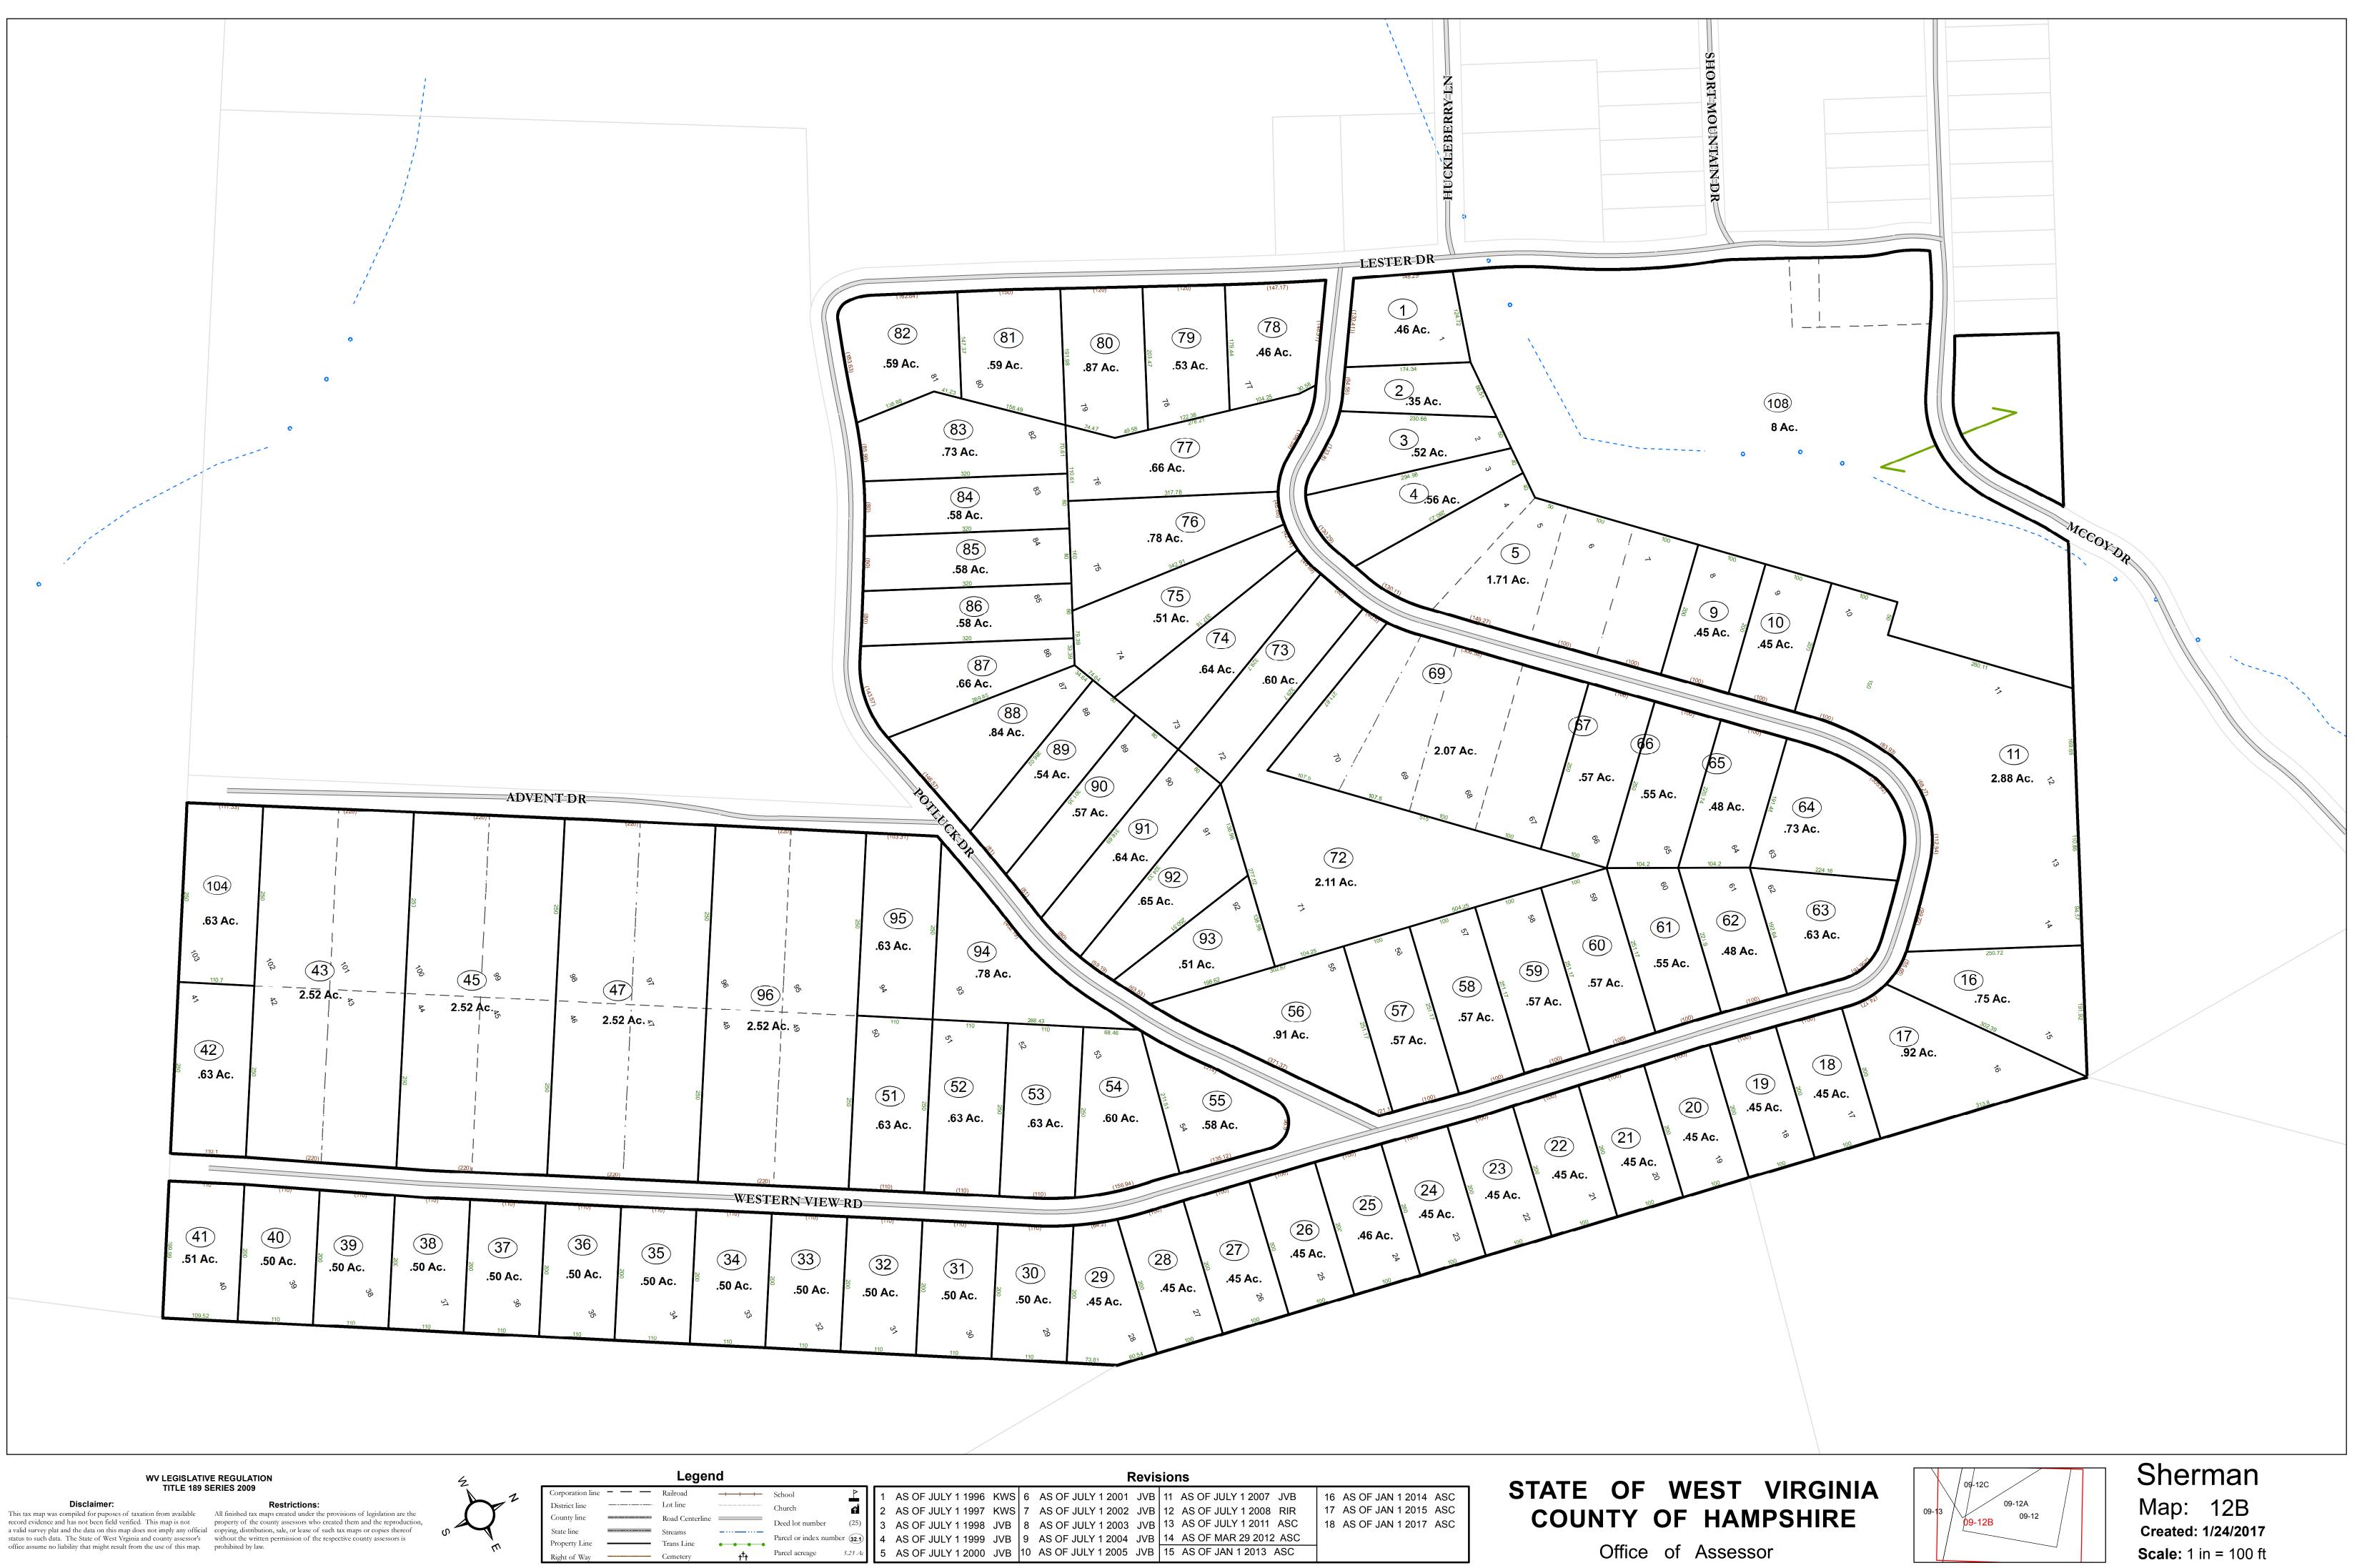

|                  | Logon               |
|------------------|---------------------|
| Corporation line | <br>Railroad        |
| District line    | <br>Lot line        |
| County line      | <br>Road Centerline |
| State line       | <br>Streams         |
| Property Line    | <br>Trans Line      |
| Right of Way     | <br>Cemetery        |

| <b>⊢−  </b> −    | School                 | 2                  | 1 | AS OF JULY 1 1996 | KWS | 6  | AS OF JULY 1 2001 | JVB | 11 | AS OF JULY 1 2007 JVB | 16 AS OF JAN 1 2014 ASC |
|------------------|------------------------|--------------------|---|-------------------|-----|----|-------------------|-----|----|-----------------------|-------------------------|
|                  | Church                 | đ                  | 2 | AS OF JULY 1 1997 | ĸws | 7  | AS OF JULY 1 2002 | JVB | 12 | AS OF JULY 1 2008 RIR | 17 AS OF JAN 1 2015 ASC |
|                  | Deed lot number        | (25)               | 3 | AS OF JULY 1 1998 | JVB | 8  | AS OF JULY 1 2003 | JVB | 13 | AS OF JULY 1 2011 ASC | 18 AS OF JAN 1 2017 ASC |
|                  | Parcel or index number | er ( <b>32.1</b> ) | 4 | AS OF JULY 1 1999 | JVB | 9  | AS OF JULY 1 2004 | JVB | 14 | AS OF MAR 29 2012 ASC |                         |
| t <sup>†</sup> t | Parcel acreage         | 5.23 Ac            | 5 | AS OF JULY 1 2000 | JVB | 10 | AS OF JULY 1 2005 | JVB | 15 | AS OF JAN 1 2013 ASC  |                         |