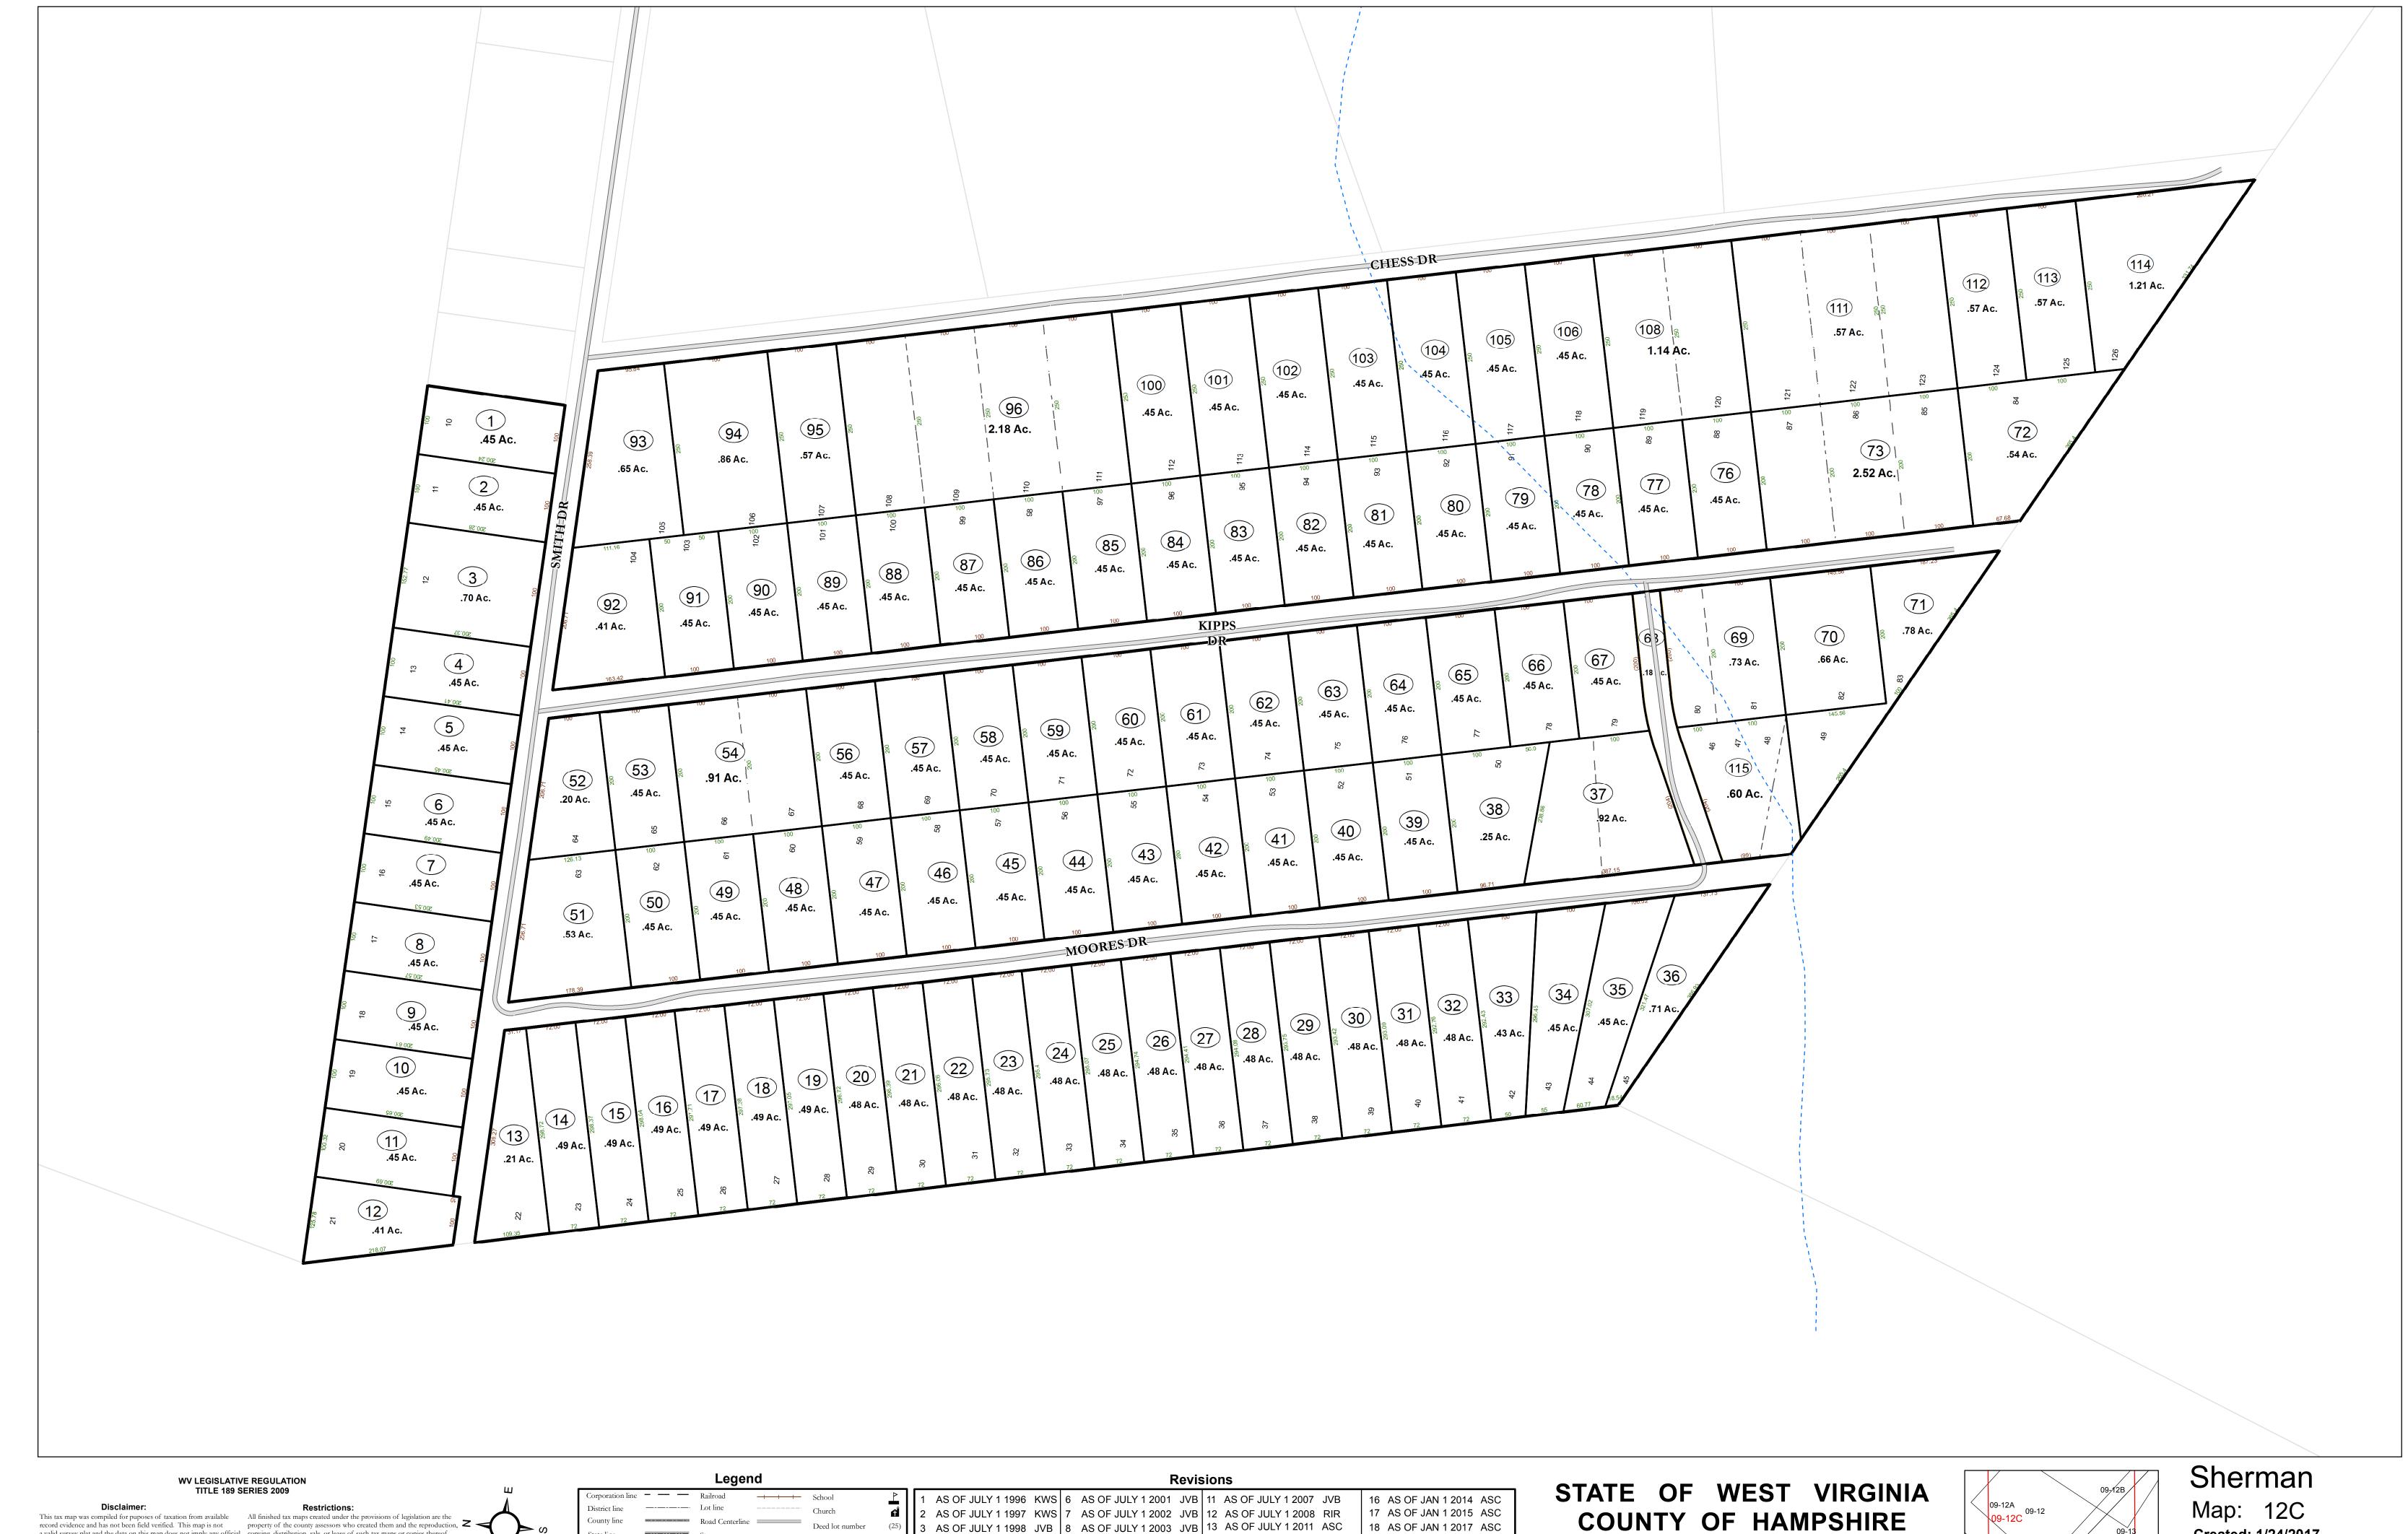

 School
 Church
 AS OF JULY 1 1996
 KWS
 6
 AS OF JULY 1 2001
 JVB
 11
 AS OF JULY 1 2007
 JVB

 Deed lot number
 (25)
 2
 AS OF JULY 1 1998
 JVB
 8
 AS OF JULY 1 2003
 JVB
 12
 AS OF JULY 1 2008
 RIR

 Parcel or index number
 (21)
 4
 AS OF JULY 1 1999
 JVB
 9
 AS OF JULY 1 2004
 JVB
 14
 AS OF MAR 29 2012
 ASC

 Parcel acreage
 5.23 At
 5
 AS OF JULY 1 2000
 JVB
 10
 AS OF JULY 1 2005
 JVB
 15
 AS OF JAN 1 2013
 ASC

Office of Assessor

Created: 1/24/2017 **Scale:** 1 in = 100 ft