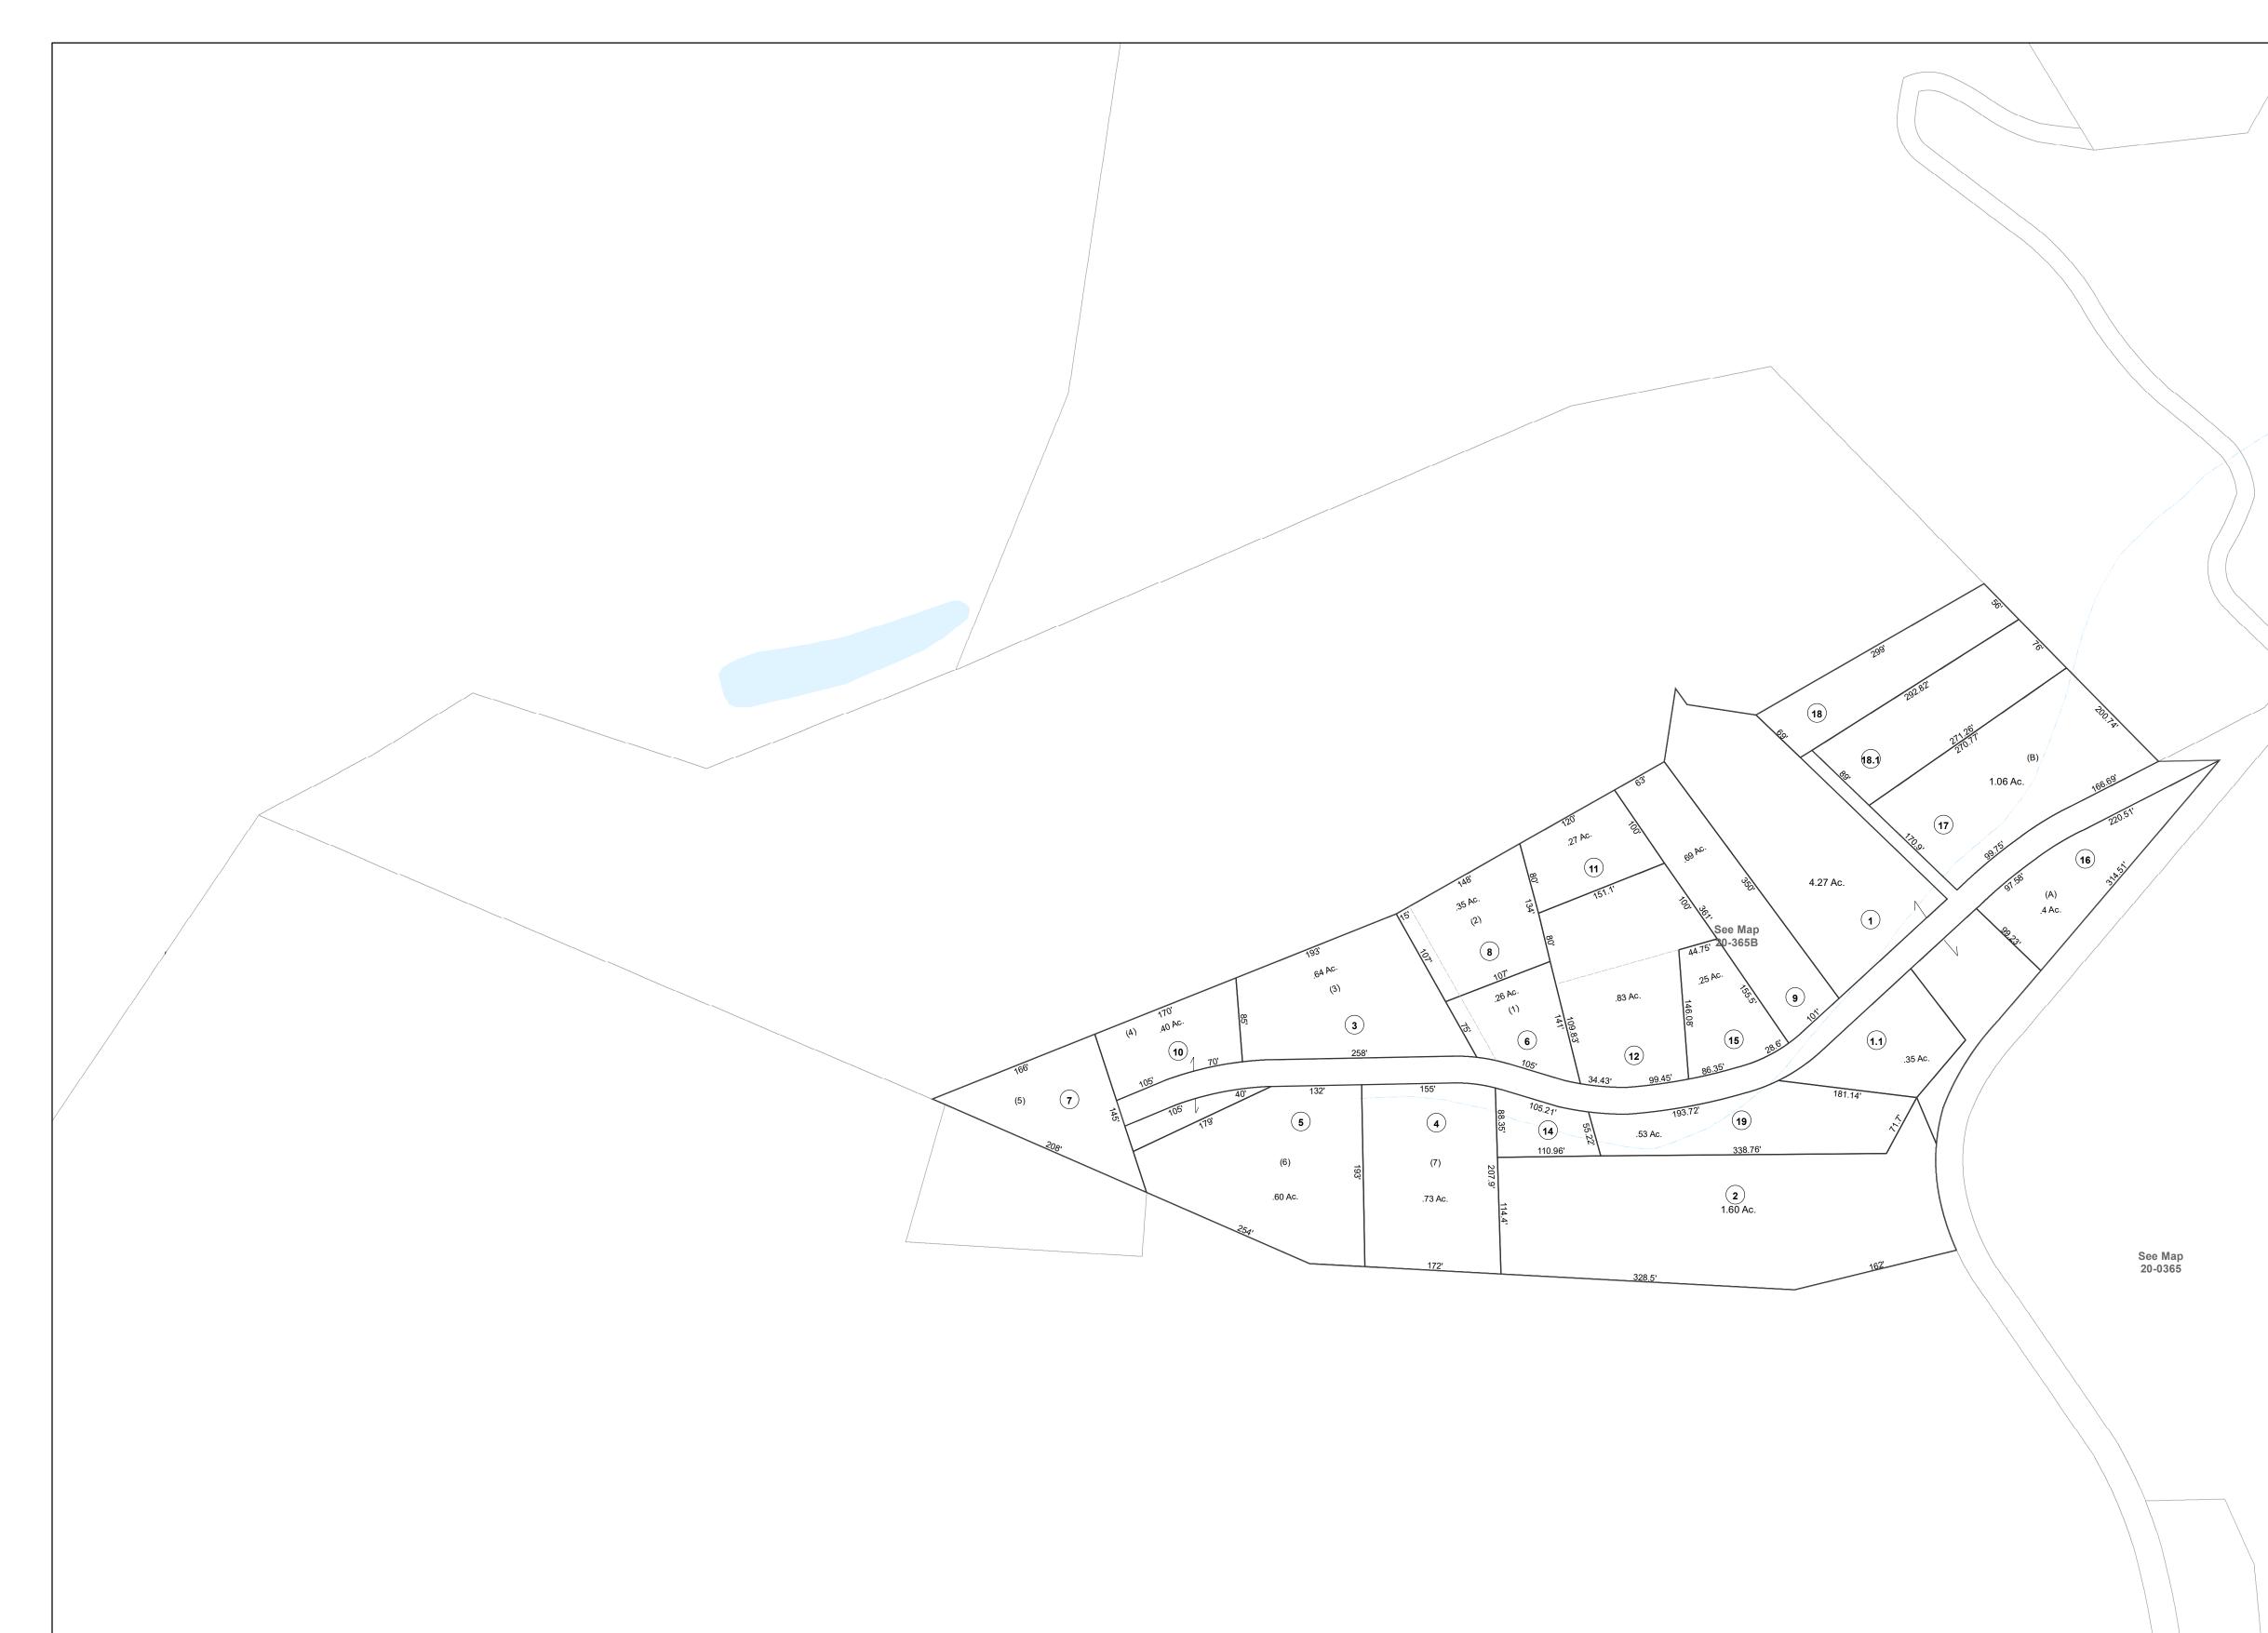

N W

FOR TAX PURPOSES ONLY Prepared By: Joseph R. Romano Harrison County Assessor

Property Line Edge of pavement or roadway Corporation line District line County Line

\_....

\_\_\_\_\_

\_-----

Original L Deed lot r

Legend

Parcel of r Parcel or Improvem Railroad Water

| Lot Line           |         |         |  |
|--------------------|---------|---------|--|
| t number (in parer | thesis) | (15)    |  |
| or index number    |         | 15      |  |
| ement              |         | 0       |  |
| t                  |         | + + + + |  |

All tax maps created under the provisions of reappraisal legislation are the property of the Assessor of Harrison County, West Virginia and the reproduction, copying, modification, distribution or sale of such tax maps or any copies thereof without the written permission of the Harrison County Assessor is prohibited by law. 0345

0365

Office of Assessor

| <b>District</b> : | Union District    |
|-------------------|-------------------|
| Map No:           | 20-365B           |
| Date:             | January 1, 2017   |
| Scale:            | 1 inch = 100 feet |

## **20-365B**