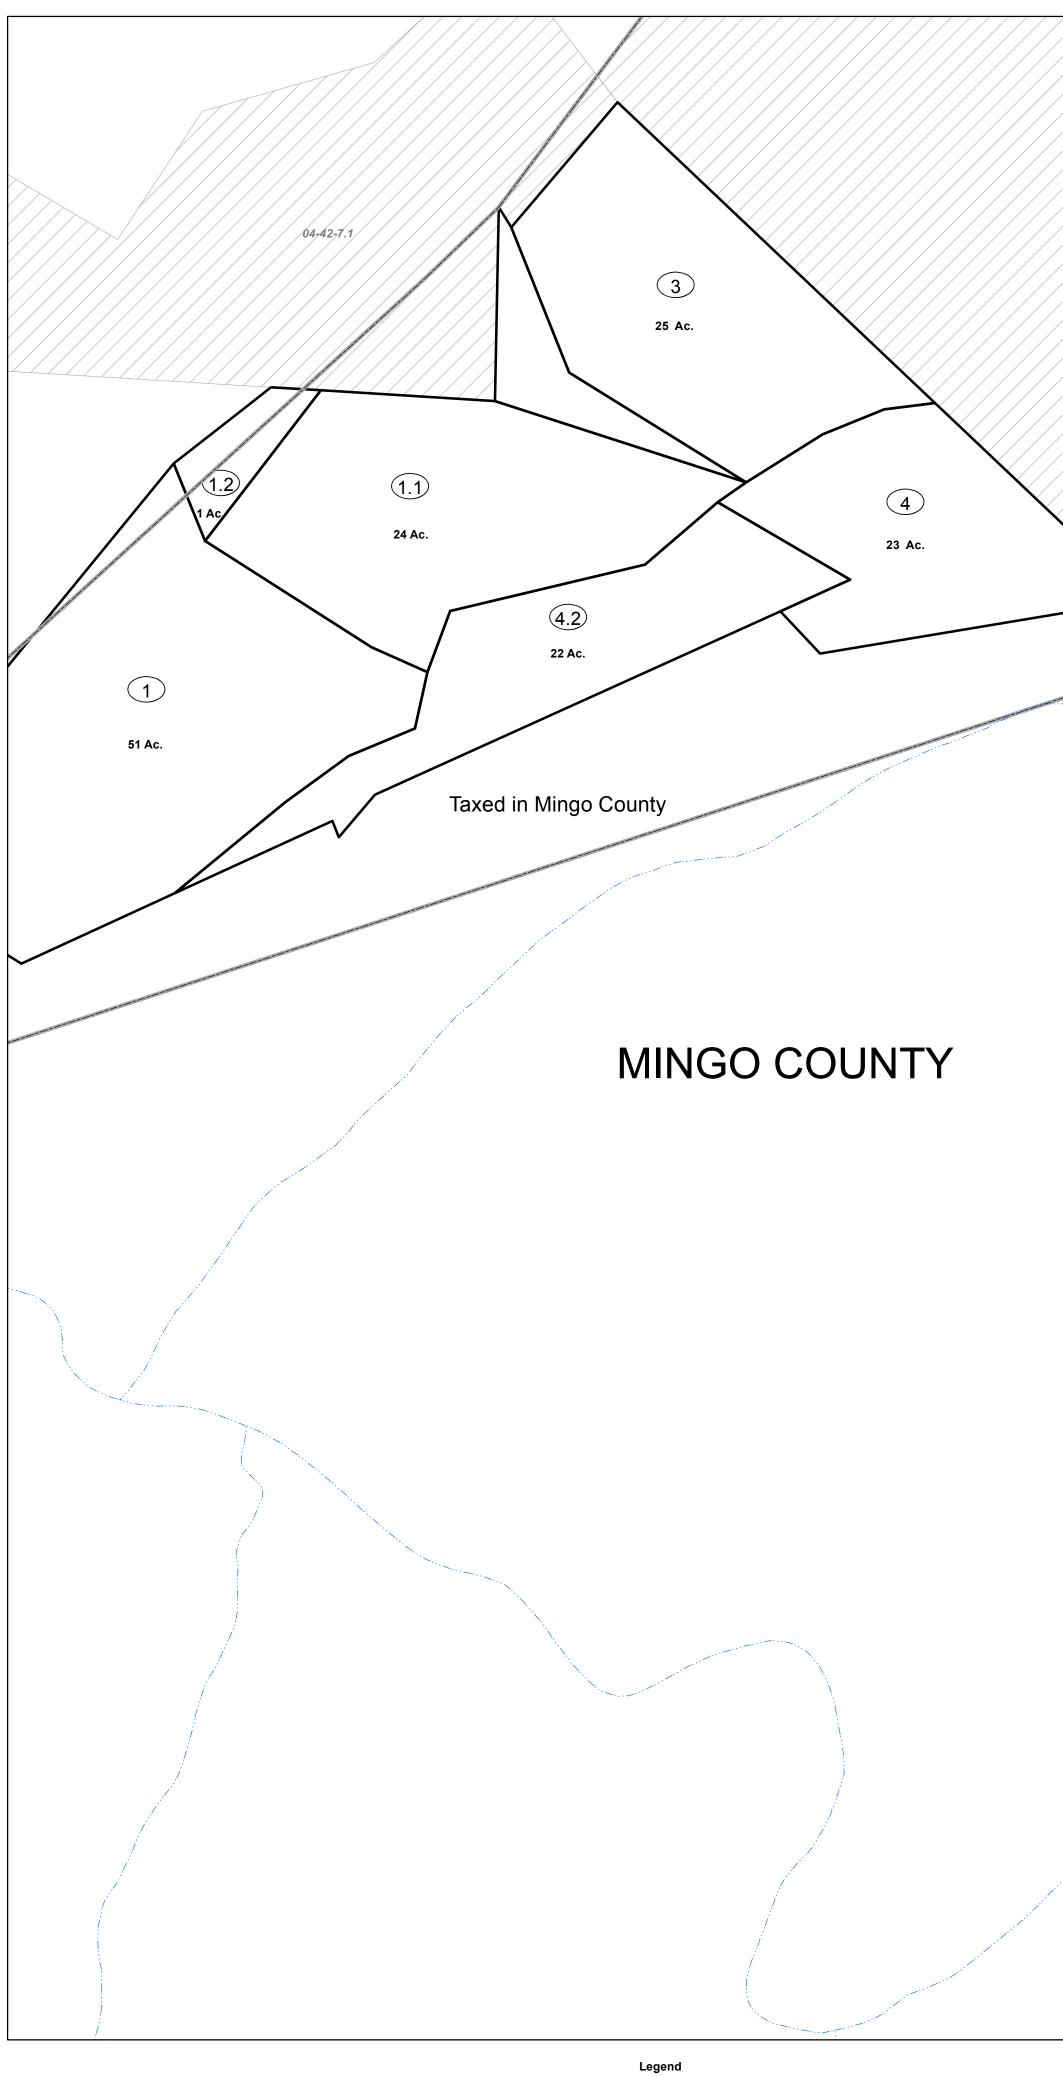

FOR TAX PURPOSES ONLY Prepared by Lincoln County, WV

Property Line Original Lot Line -----Road Right of Way — Lot Number (15) District Line ----- Water County Line ———— Railroad — — — —

\_\_\_\_\_

**n** 7 Revised 12/30/2016

## MINGO COUNTY

HARTS CREEK DISTRICT SHEET 45 Date, Aerial Photography: 2003 Created: 2/1/2017 Scale: 1 " = 400 '