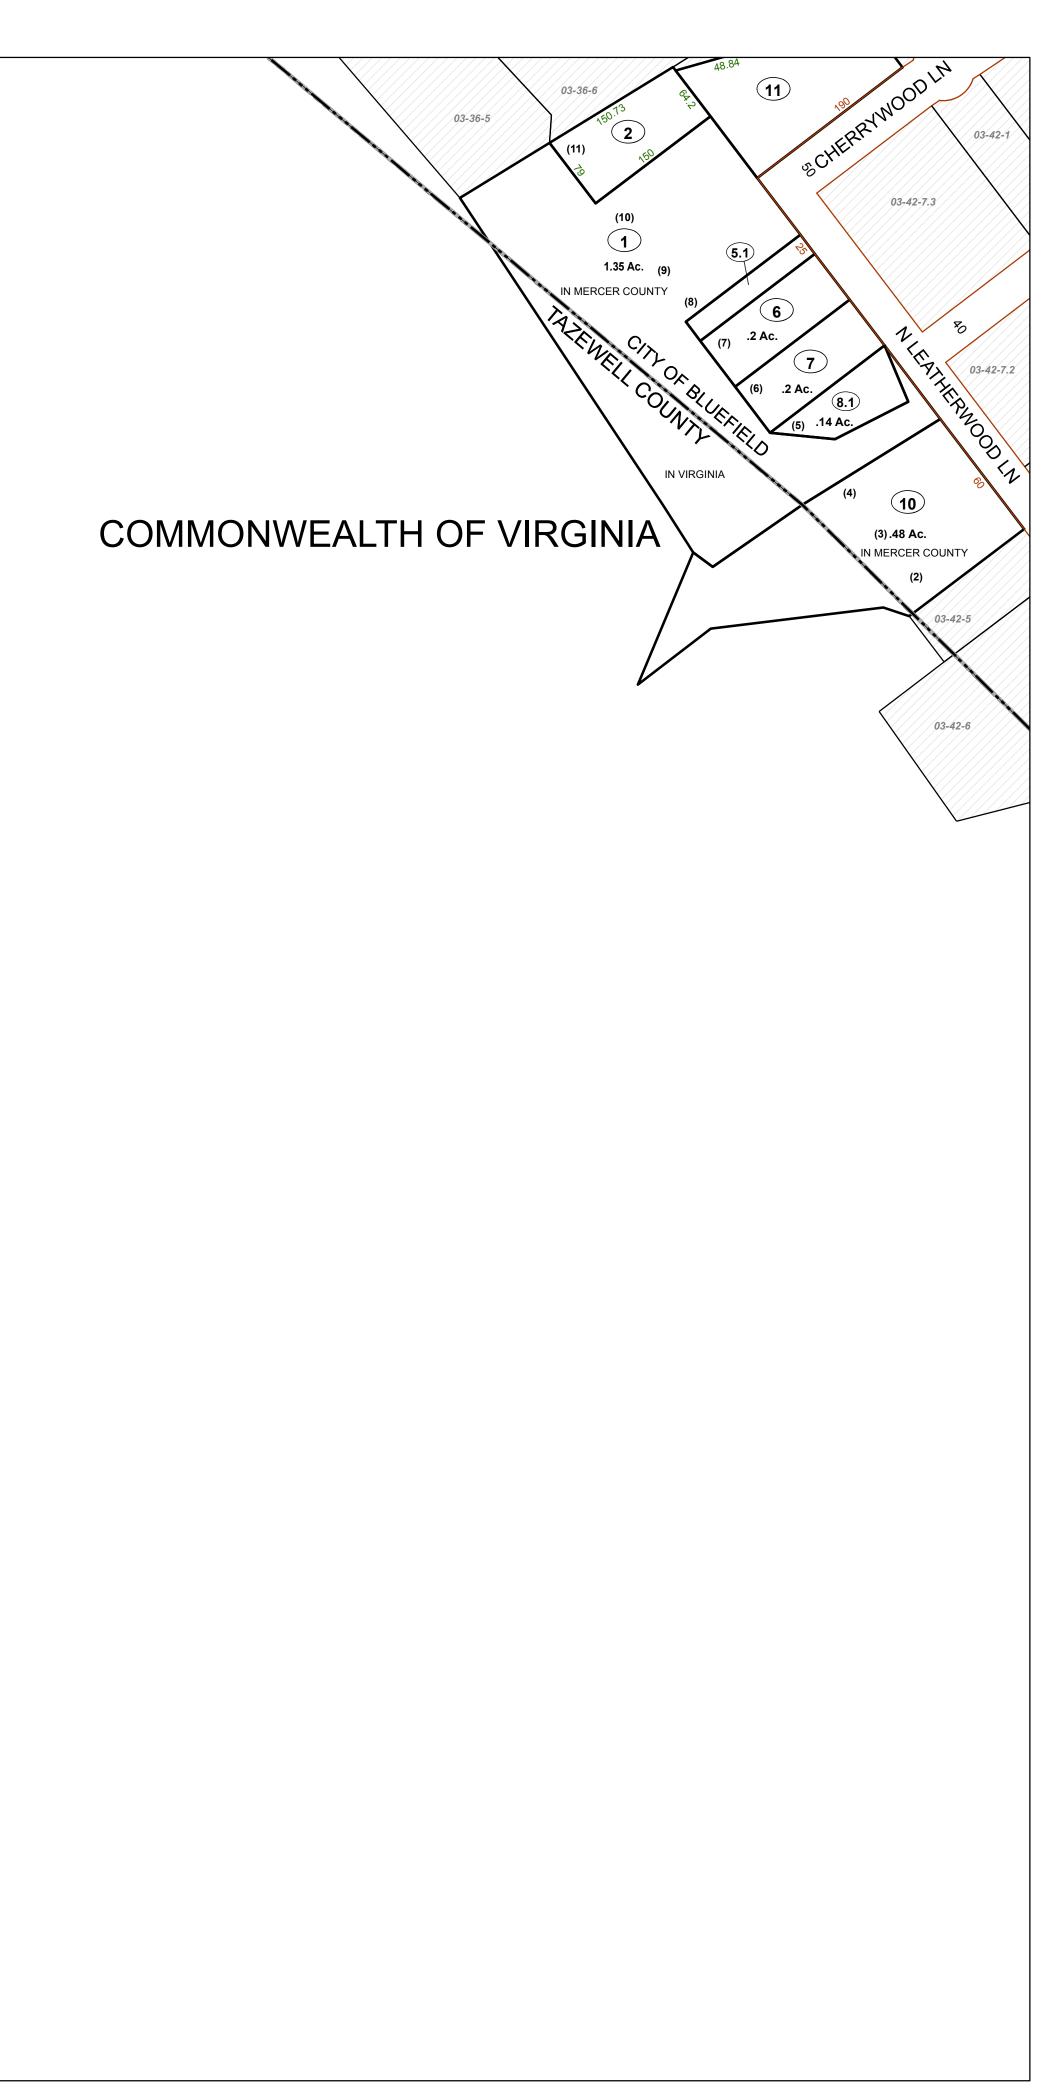

FOR TAX PURPOSES ONLY Prepared By Mercer County Assessor's Office Princeton, West Virginia

| Legend                                                                                                                                                | 03-36 03-37 |
|-------------------------------------------------------------------------------------------------------------------------------------------------------|-------------|
| Property Line Original Lot Line    Road Right of Way Lot Number (15)   Corporation Line  Parcel Number   District Line  Water   County Line  Railroad | 03-41 03-42 |
|                                                                                                                                                       | 03-59       |

MERCER COUNTY WEST VIRGINIA Office of Assessor

BLUEFIELD Map: 41 Date, Aerial Photography: 2010 Date, Map: 7/5/2017 Scale: 1 " = 100 '