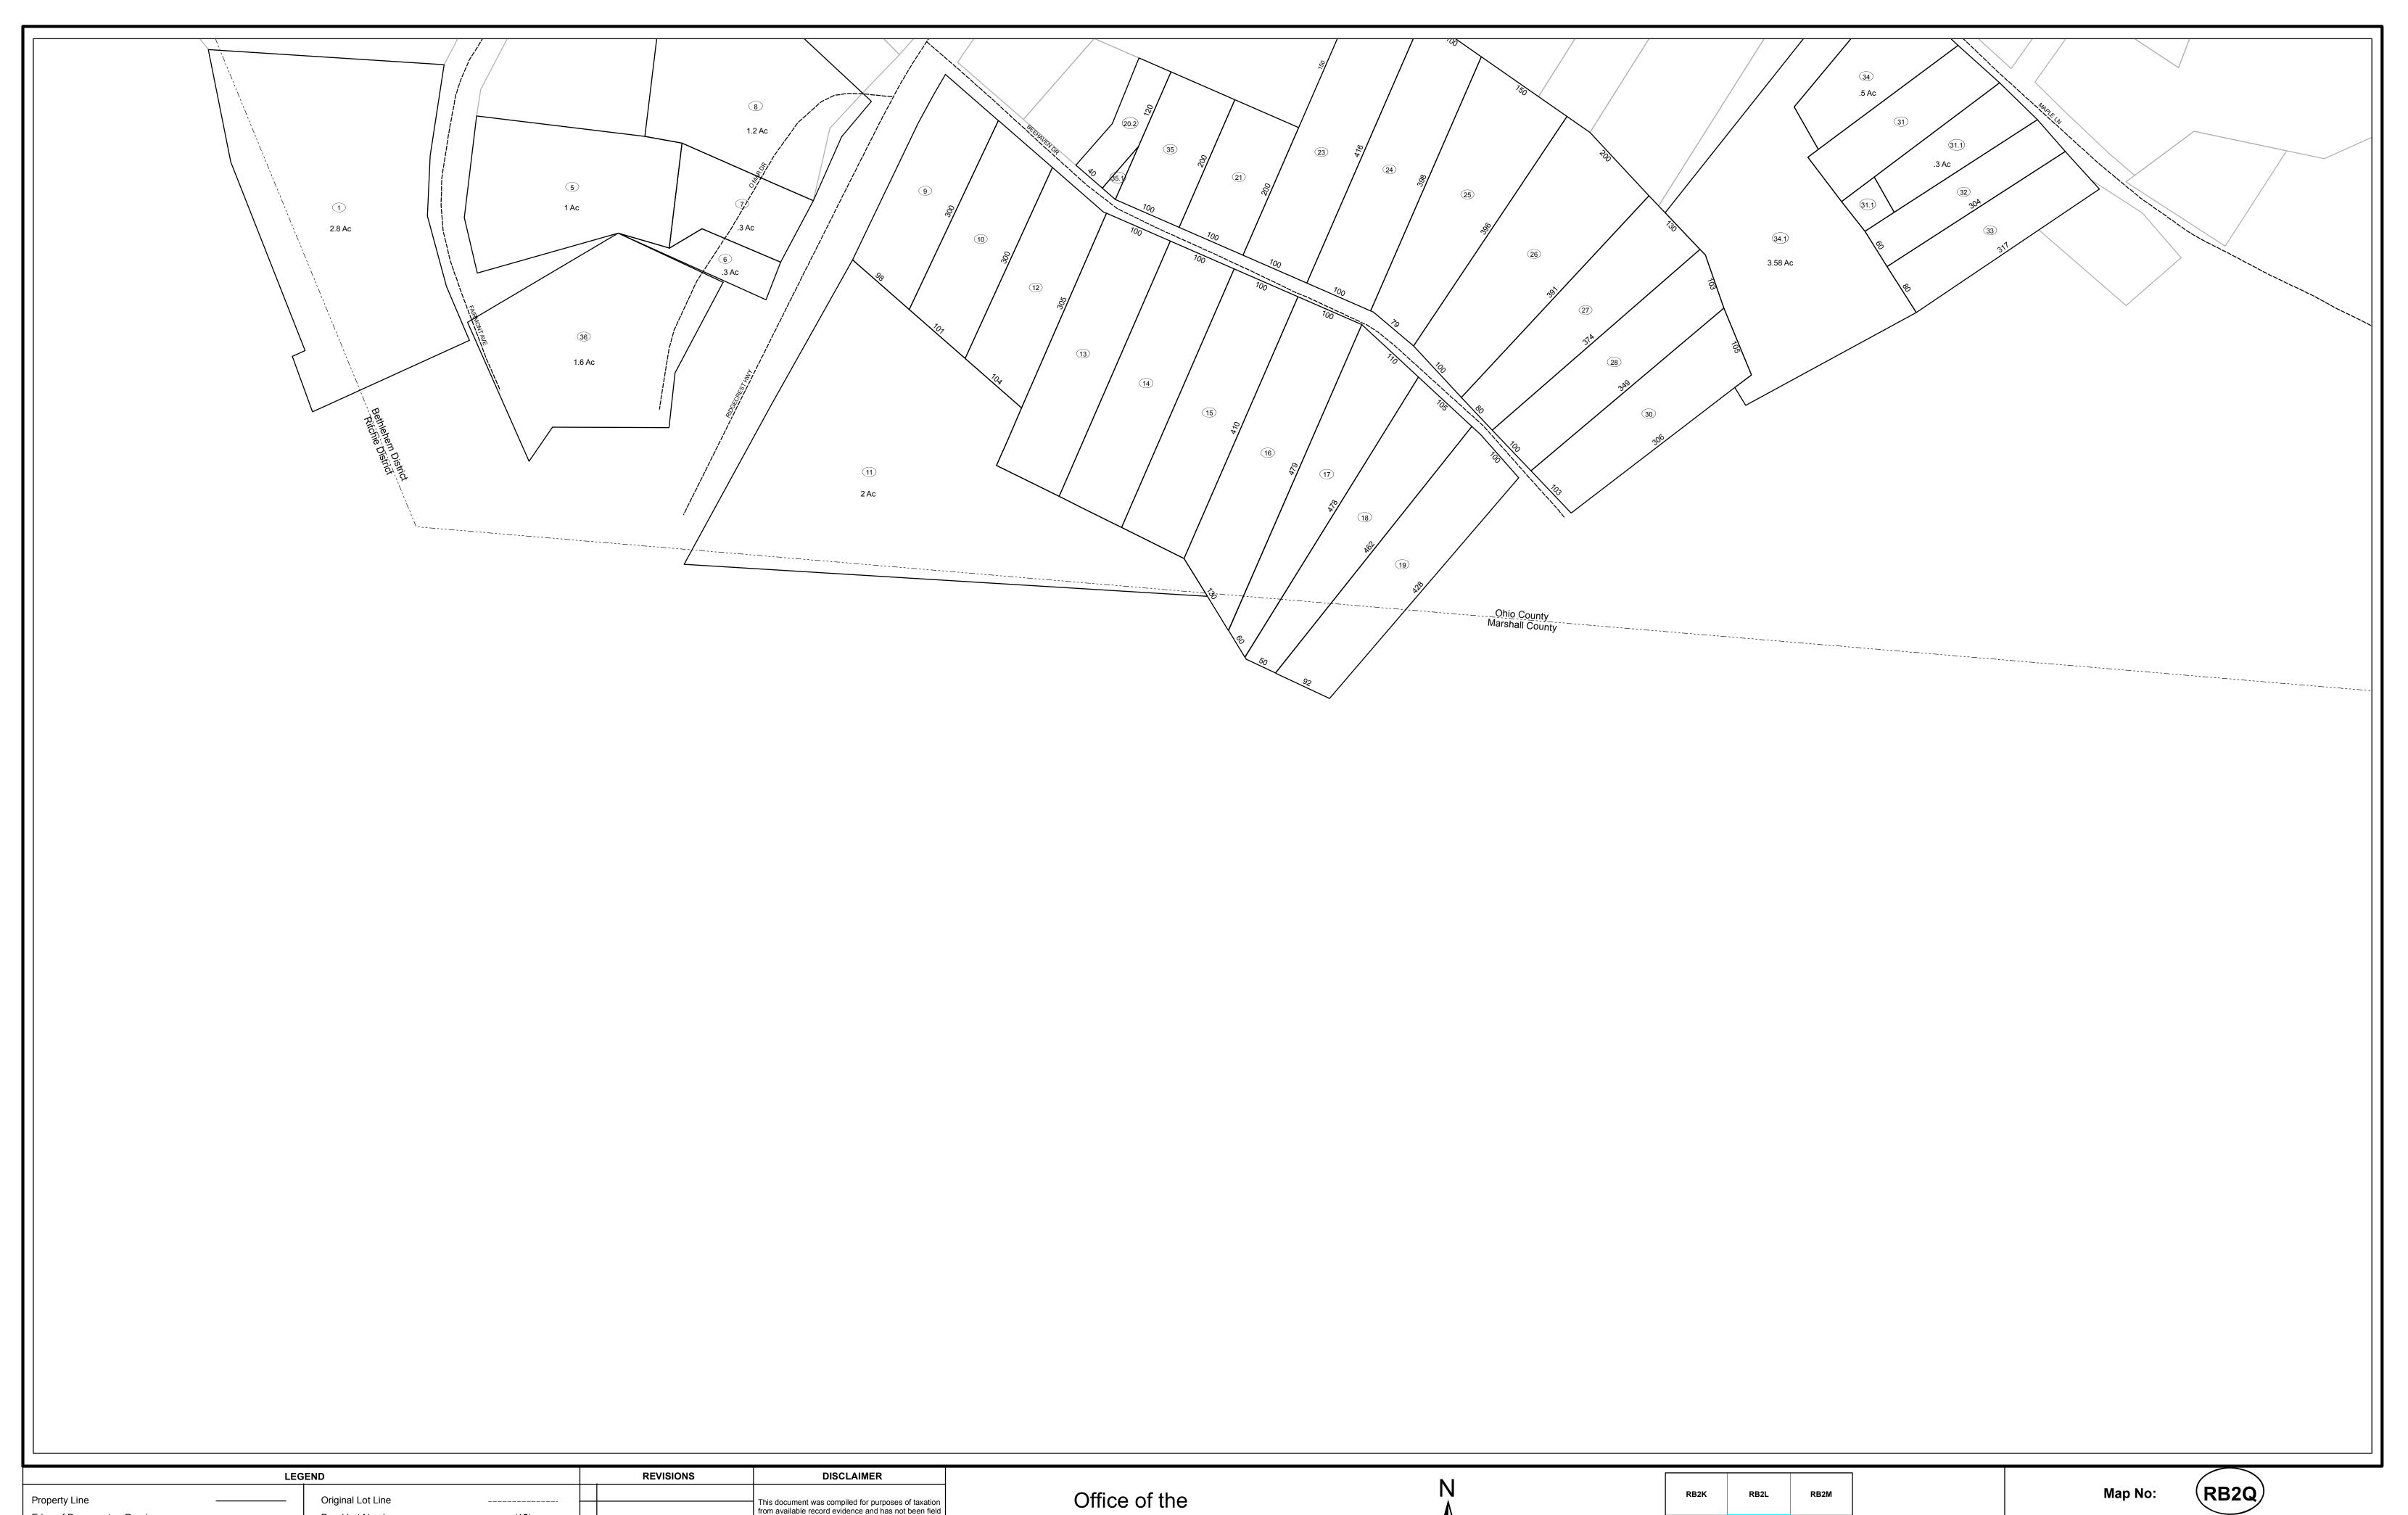

This document was compiled for purposes of taxation from available record evidence and has not been field verified. This map is not a valid survey plat. The existence of data on this document does not imply "official" status to such data. The West Virginia State Tax Department and the Ohio County Assessor's Office assume no liability that might result from the use of this document. Edge of Pavement or Roadway Deed Lot Number (15) \_ \_ \_ \_ \_ \_ 15 Corporation Line Parcel or Index Number \_----District Line 0 Improvement \_---County Line Railroad \_-----FOR TAX PURPOSES ONLY Stream \_...\_

**Ohio County Assessor** Kathie Hoffman, Assessor

| RB2K | RB2L | RB2M |  |
|------|------|------|--|
| RB2  | RB2Q | RB2  |  |
|      |      |      |  |

Drawn By:

Tyler Carpenter Feb 06, 2013 1 inch = 100 feet