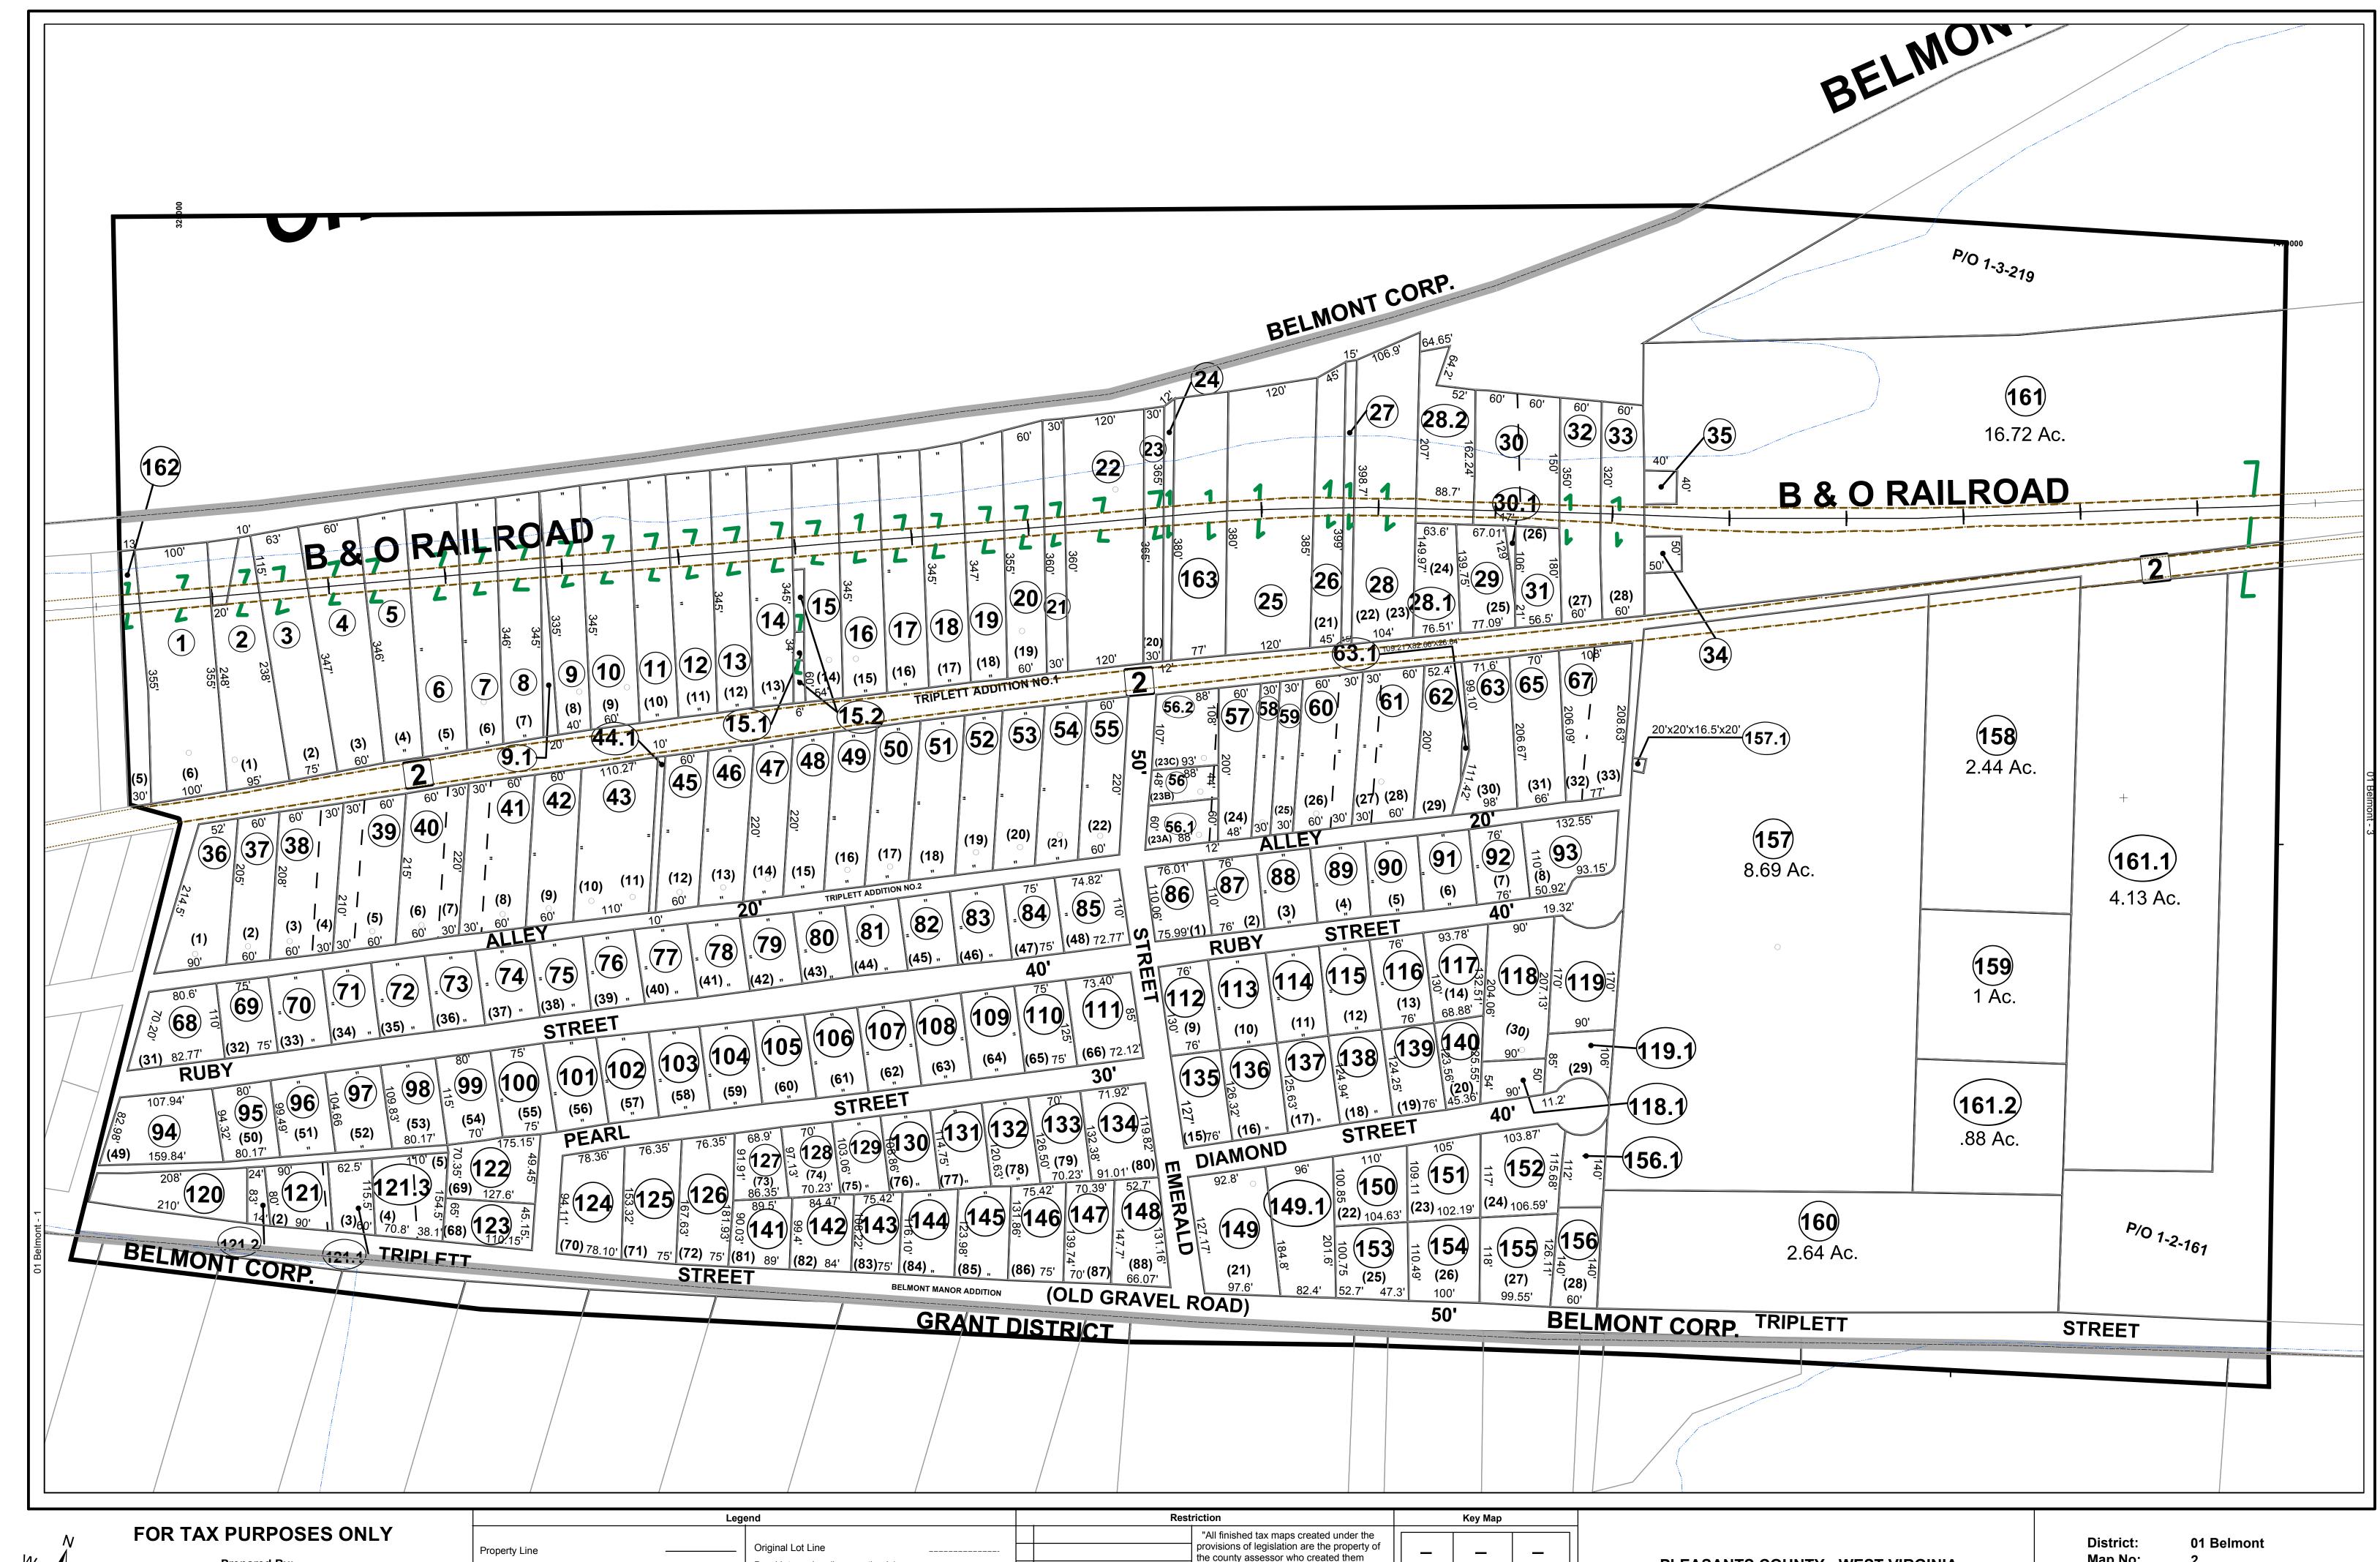

W S E

Prepared By:
Vickie Gorrell
Pleasants County Assessor

Property Line
Edge of pavement or roadway
Corporation line
District line
County Line

Original Lot Line

Deed lot number (in parenthesis)

Parcel or index number

Improvement
Railroad

"All finished tax maps created under the provisions of legislation are the property of the county assessor who created them and the reproduction, copying, distribution, sale, or lease of such tax maps or copies thereof without the written permission of the Pleasants County Assessor is prohibited by law." The State Department of Revenue is hereby designated as an agent for all counties for the purpose of sale, reproduction and distribution of the tax maps.

"All finished tax maps created under the provision are the property of the county assessor who created them
and the reproduction, copying, distribution, sale, or lease of such tax maps or copies thereof without the written permission of the pleasants County Assessor is prohibited by law." The State Department of Revenue is hereby designated as an agent for all counties for the purpose of sale, reproduction and distribution of the tax maps.

PLEASANTS COUNTY - WEST VIRGINIA
Office of Assessor

District: 01 B
Map No: 2
Drawn By: Darr
Date: Feb
Scale: 1 inc

01 Belmont 2 Darryl Stevens Feb 27, 2016 1 inch = 100 feet