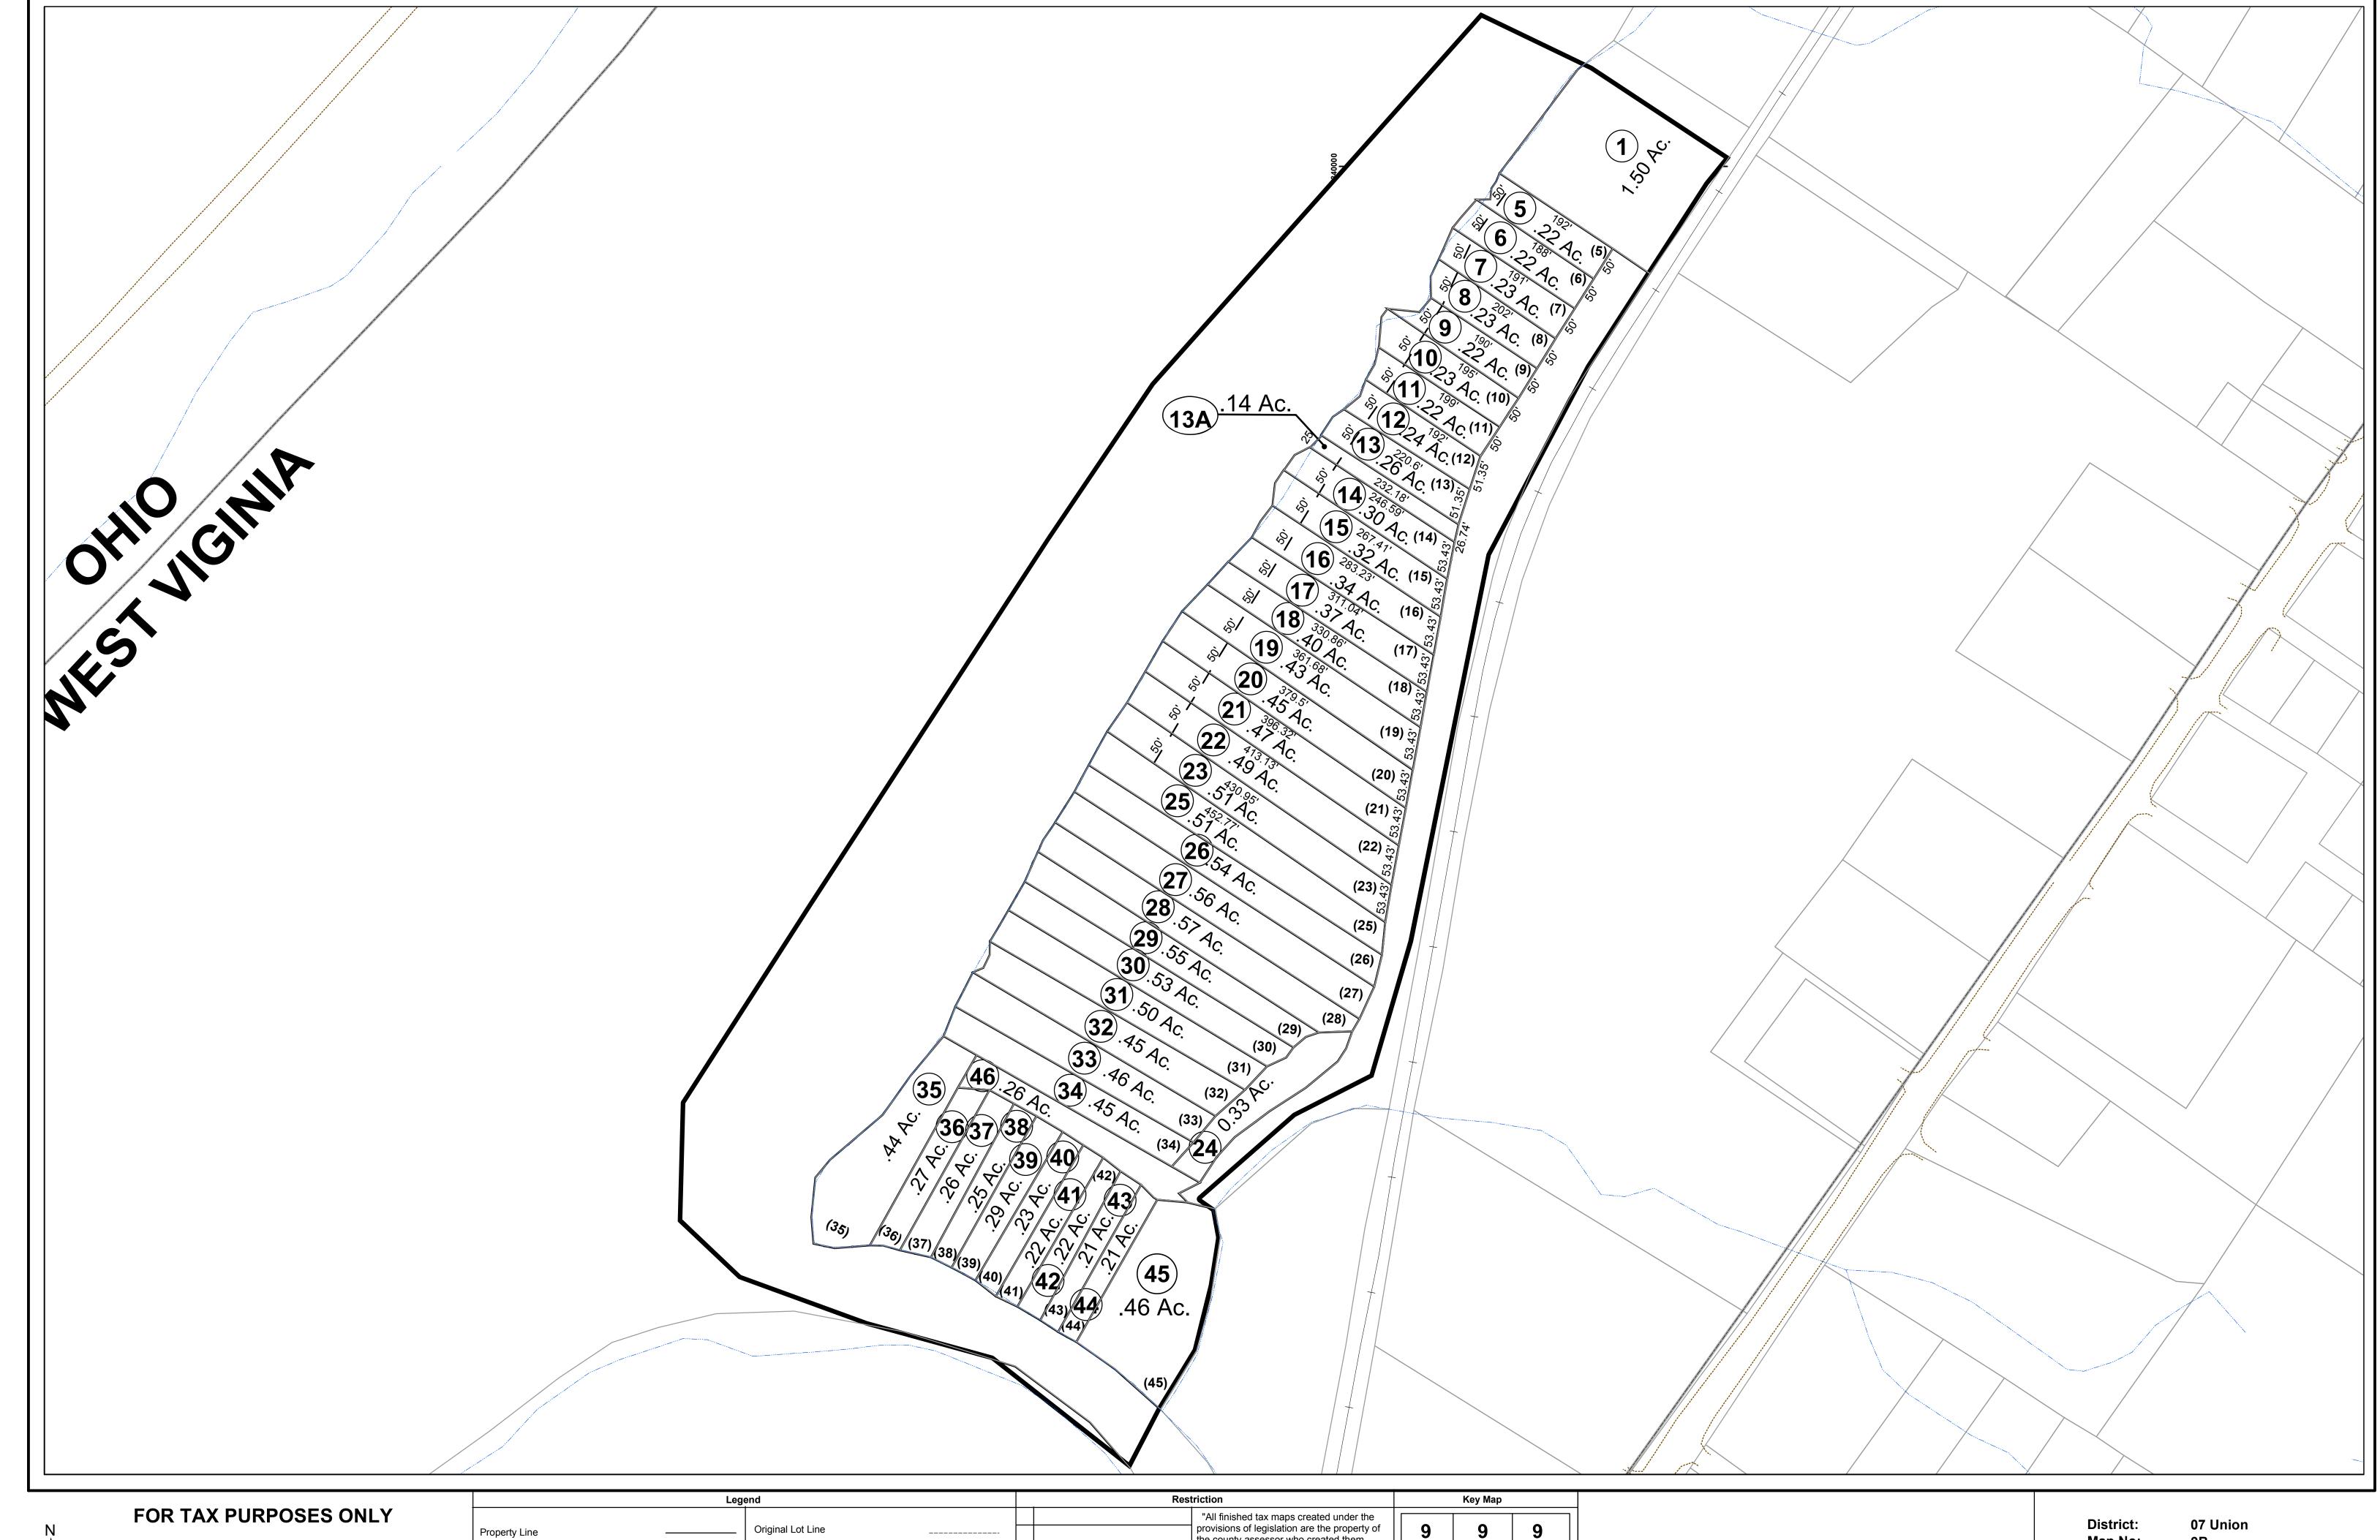

Prepared By: Vickie Gorrell Pleasants County Assessor

Edge of pavement or roadway Corporation line District line County Line

Parcel or index number Improvement

Deed lot number (in parenthesis)

the county assessor who created them (15) and the reproduction, copying, distribution, sale, or lease of such tax maps or copies 15) thereof without the written permission of the  $\circ$ Pleasants County Assessor is prohibited by law." The State Department of Revenue is hereby designated as an agent for all counties for the purpose of sale,reproduction and distribution of the tax maps.

PLEASANTS COUNTY - WEST VIRGINIA Office of Assessor

Map No: Drawn By: Date: Scale:

**Darryl Stevens** Feb 27, 2016 1 inch = 100 feet