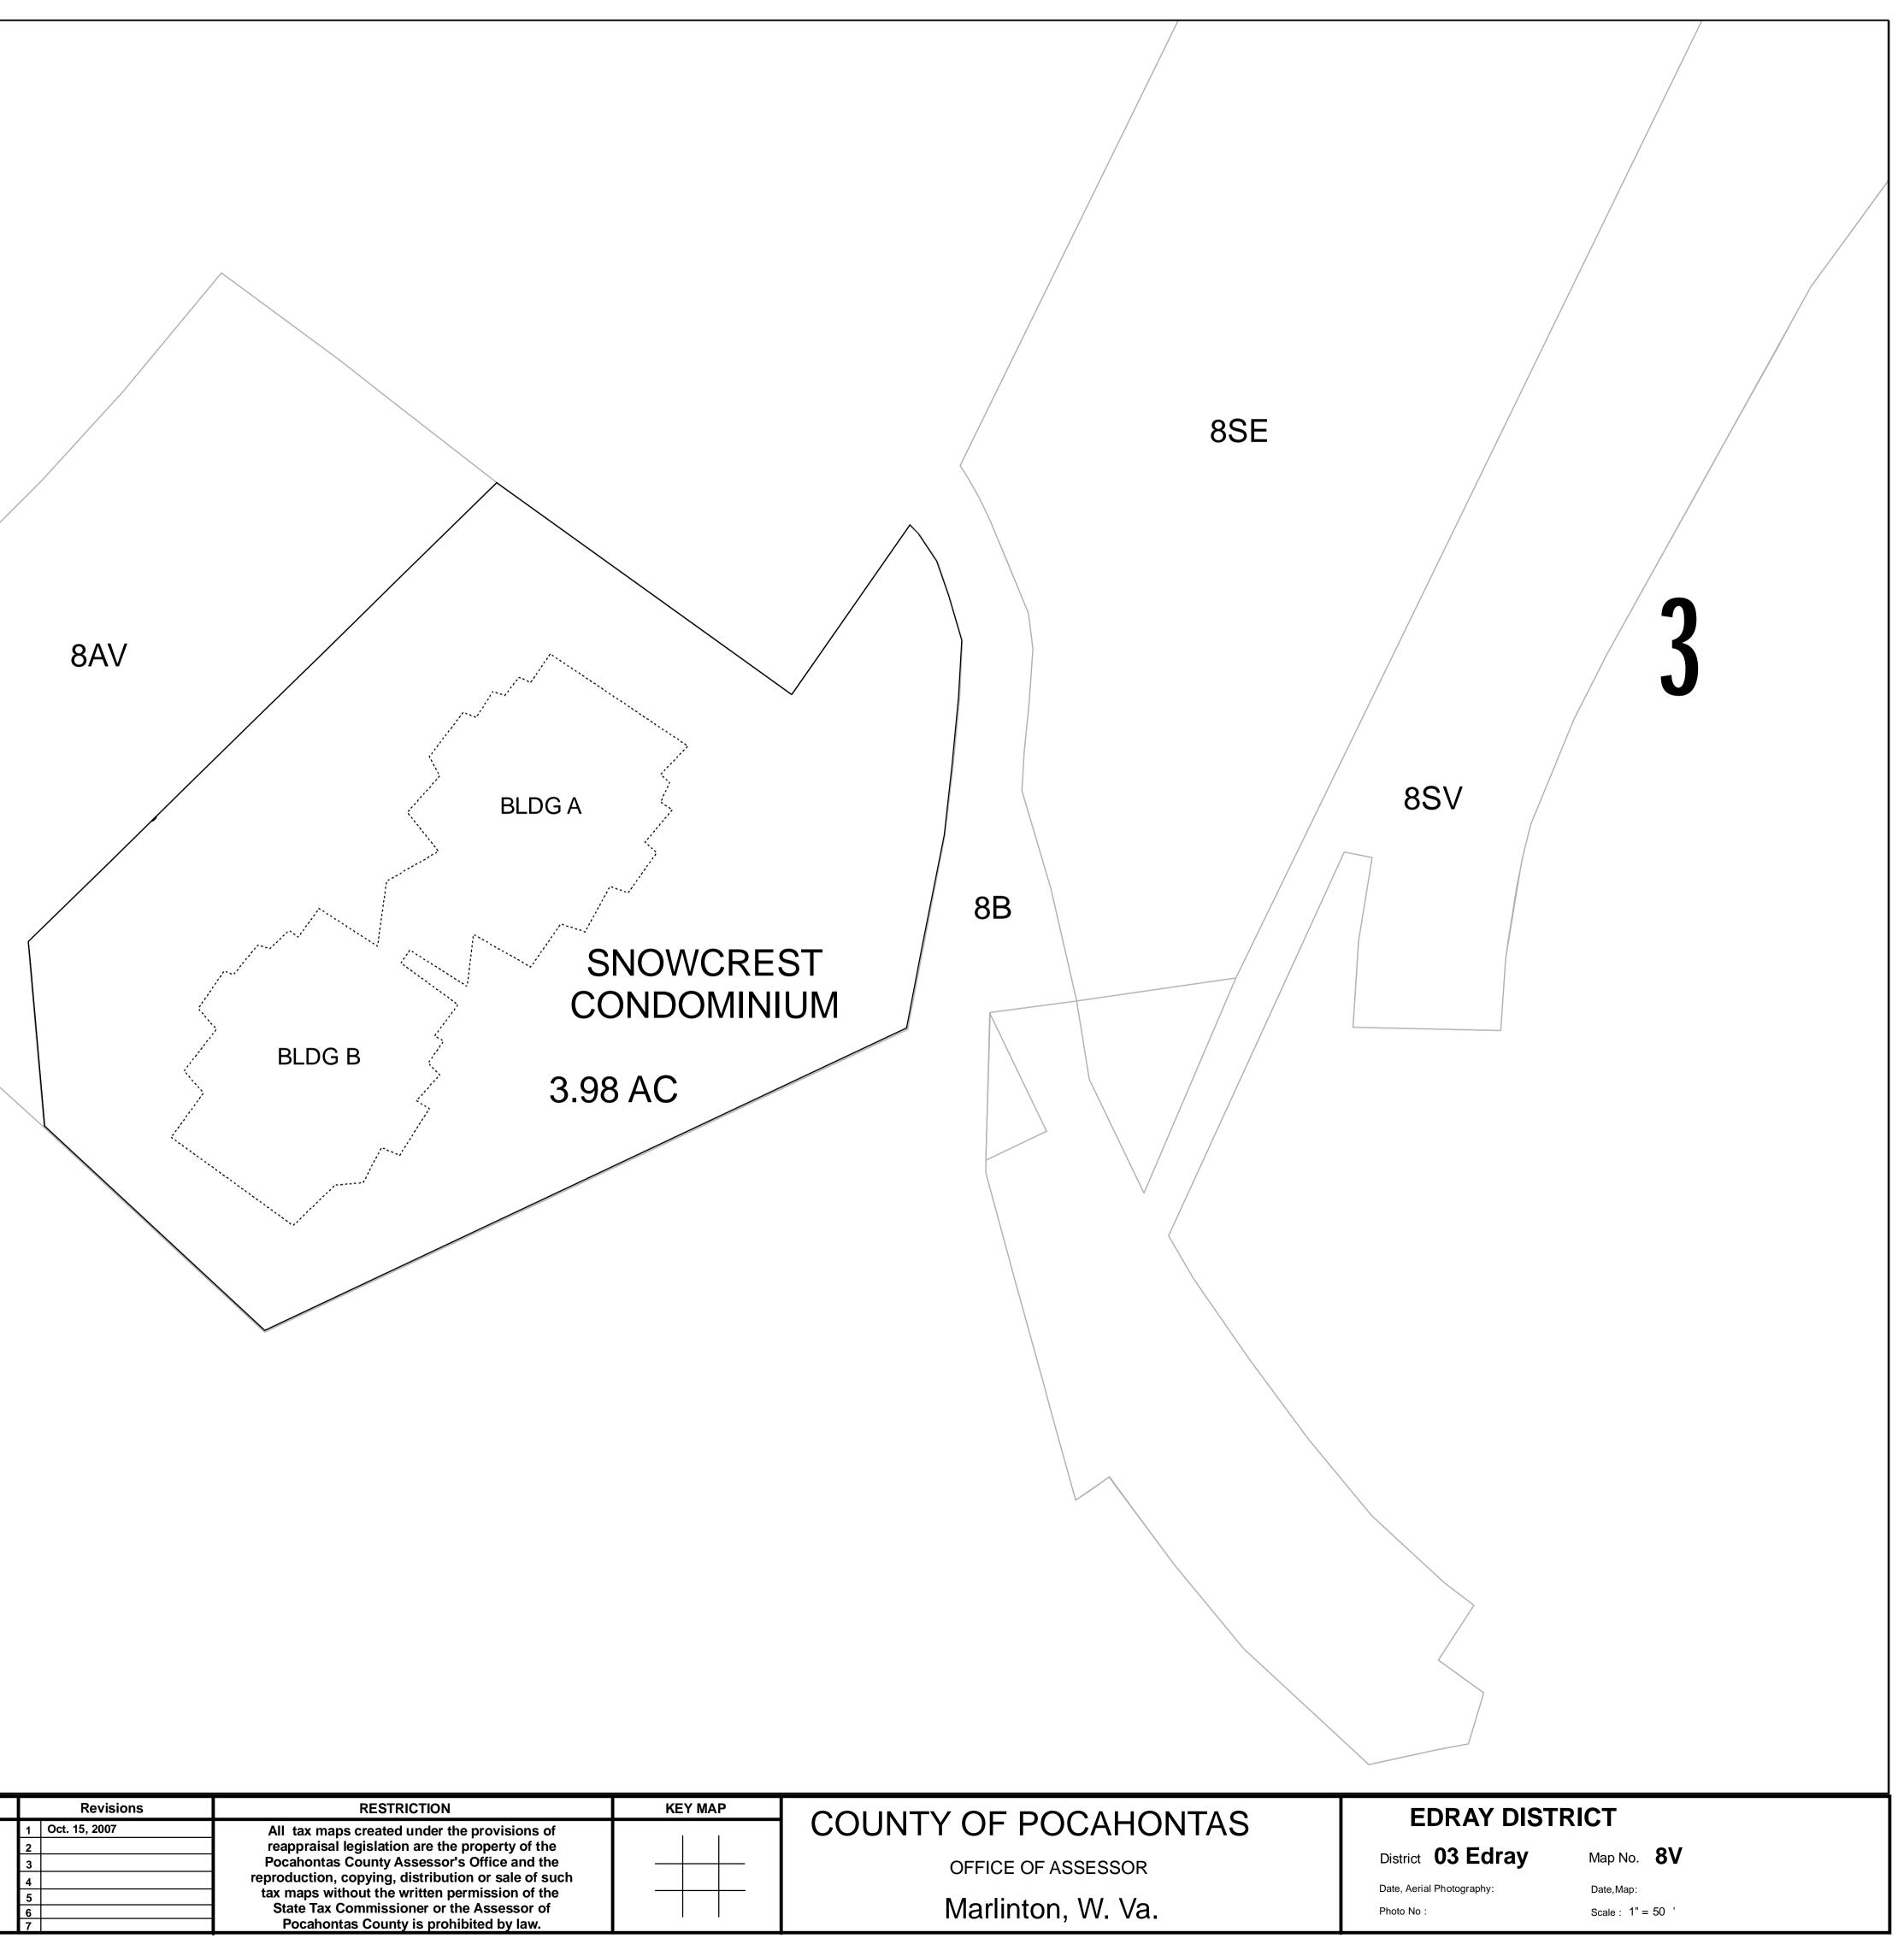

For Tax Purposes Only

Prepared by

POCAHONTAS COUNTY ASSESSOR MARLINTON, WV

PARCEL BOU PARCEL NUMBER CORPORATION BOUNDARY DISTRICT BOUNDARY COUNTY BOUNDARY RIGHT OF WAY

Legend ORIGINAL LOT LINE DEED LOT NUMBER MATCH LINE IMPROVEMENT RAILROAD

\_\_\_\_\_

(5

\_....

\_----

\_----

| Revisions       | RESTRICTION                                                                                 | KEY MAP |           |
|-----------------|---------------------------------------------------------------------------------------------|---------|-----------|
| 1 Oct. 15, 2007 | All tax maps created under the provisions of                                                |         | COUNTY OF |
| 2               | reappraisal legislation are the property of the                                             |         |           |
| 3               | Pocahontas County Assessor's Office and the                                                 |         | OFFICE    |
| 4               | reproduction, copying, distribution or sale of such                                         |         |           |
| 5               | tax maps without the written permission of the<br>State Tax Commissioner or the Assessor of |         | Marlir    |
| 6 7             | Pocahontas County is prohibited by law.                                                     |         | Iviaiiii  |
|                 |                                                                                             |         |           |