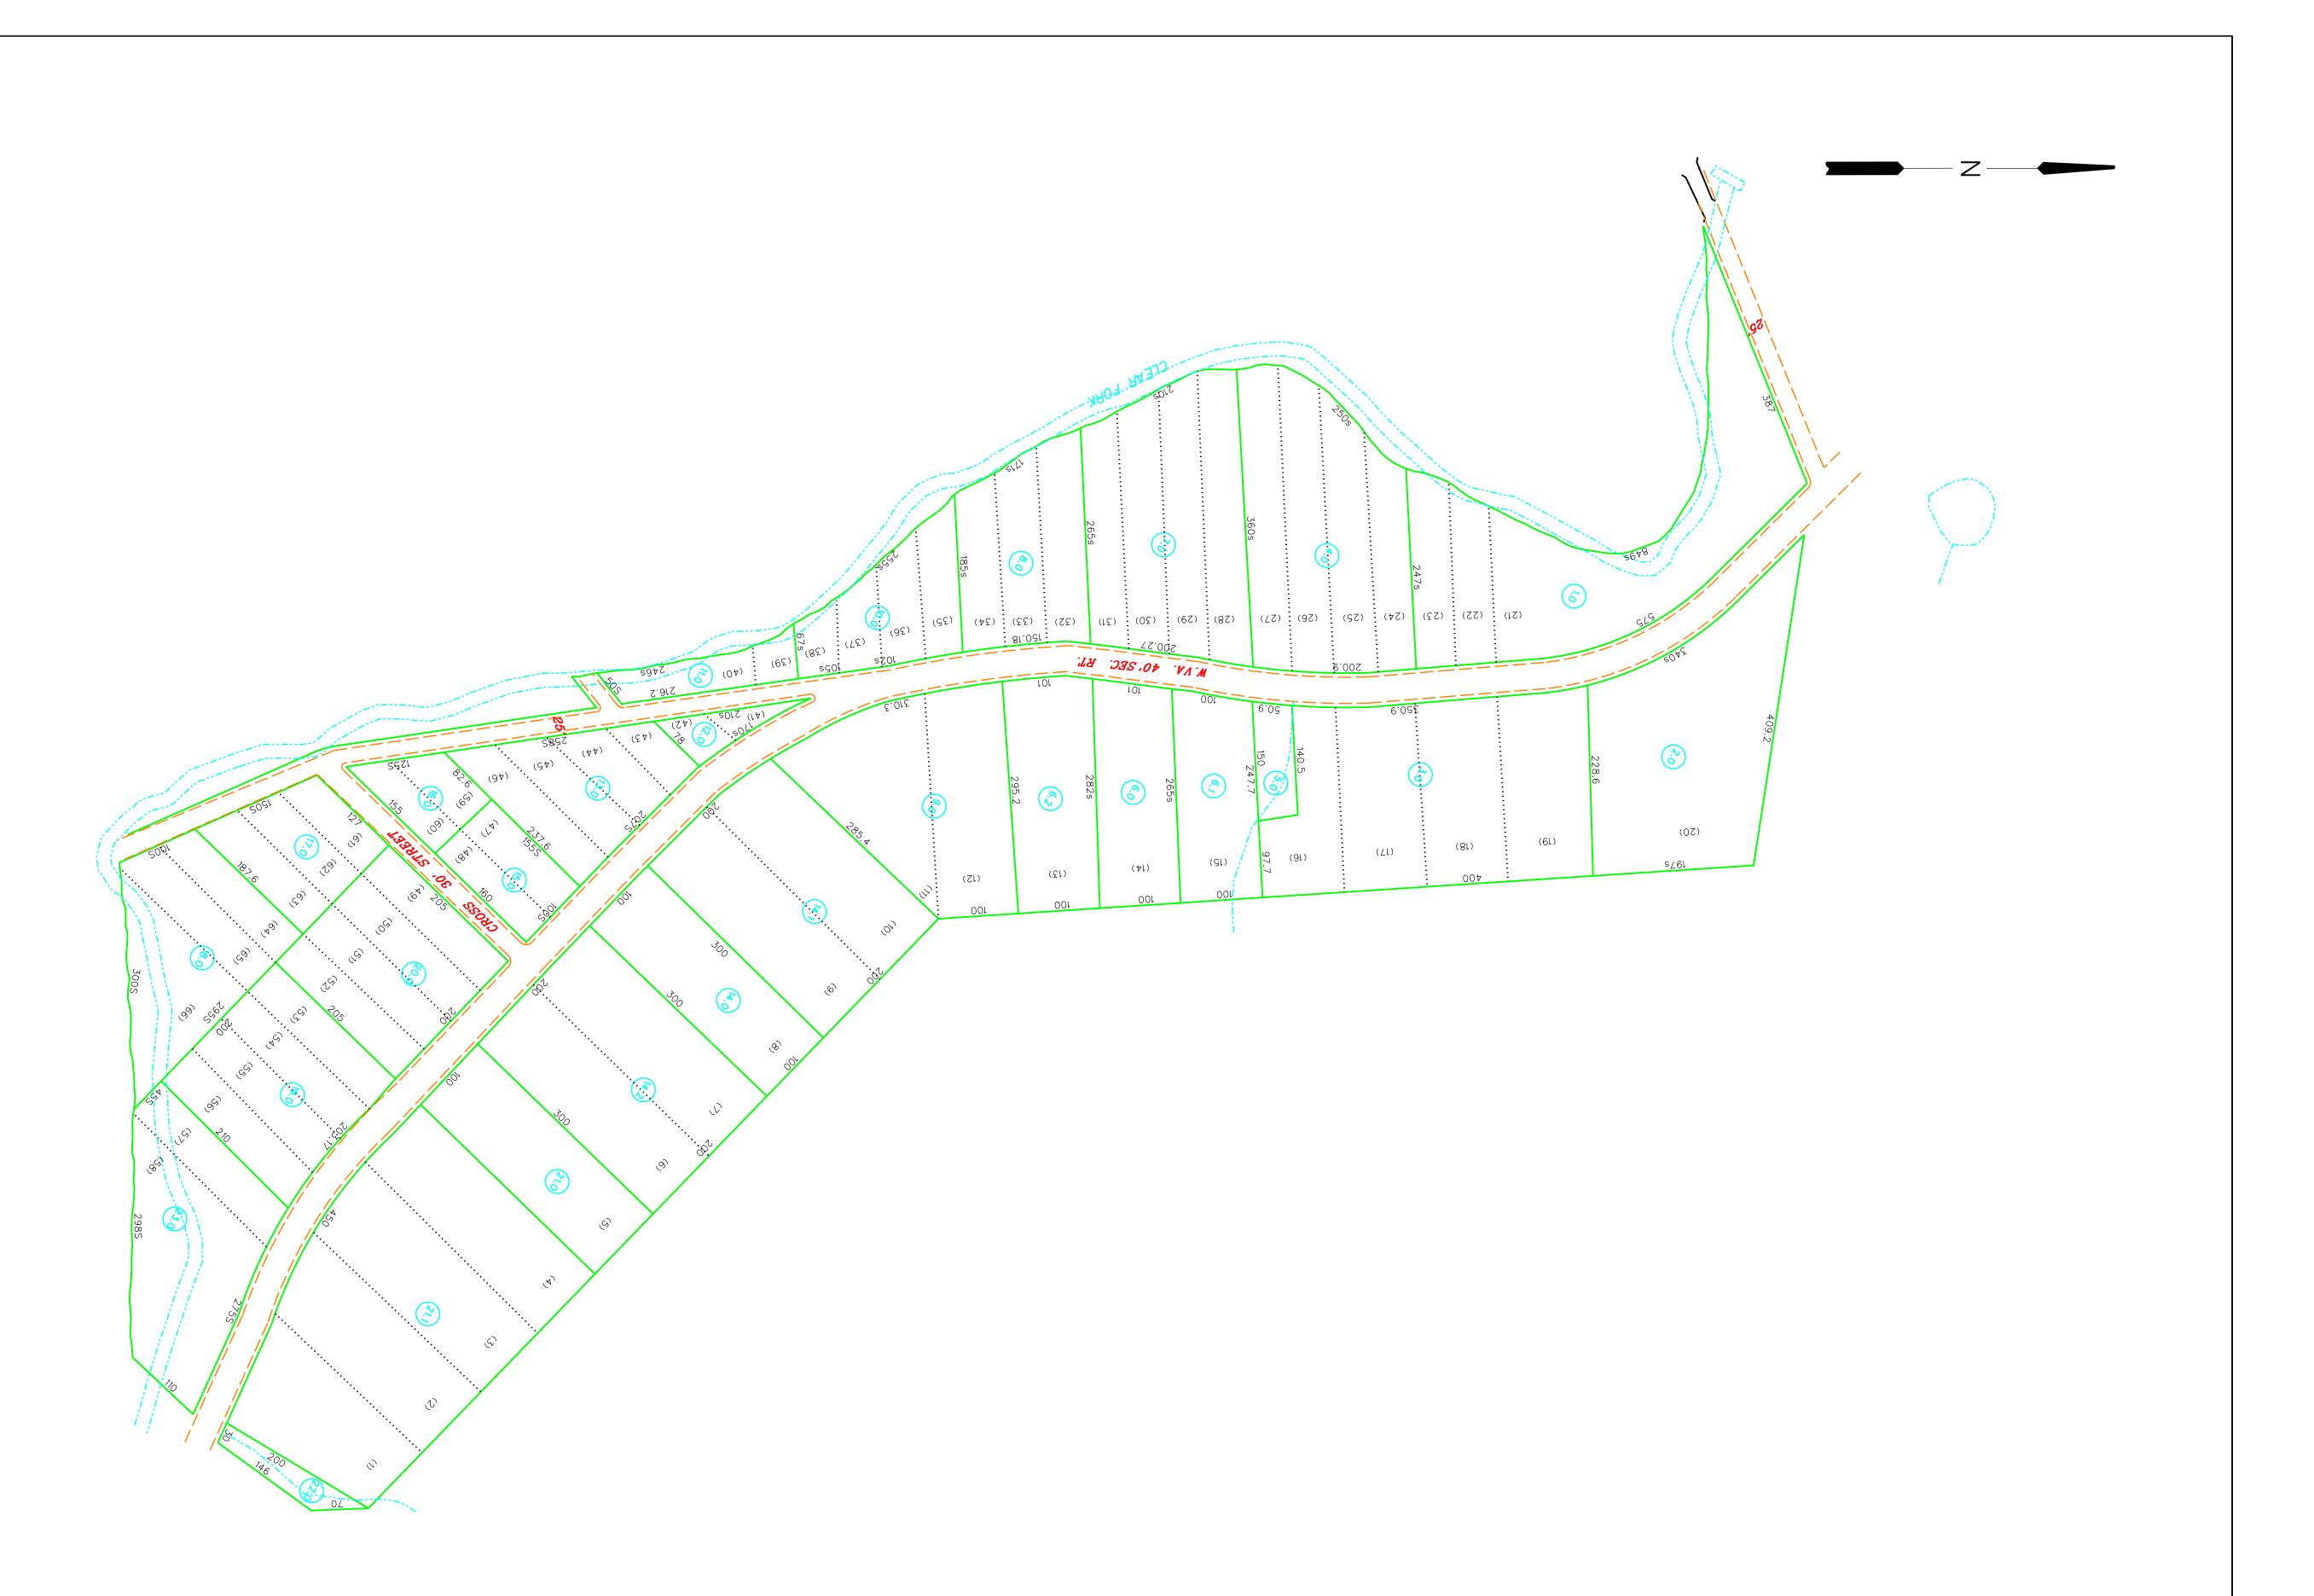

## For Tax Purposes Only Property line Prepared by RALEIGH COUNTY ASSESSOR'S OFFICE District line County line Waterways BECKLEY, WV

Edge of povement or roodway Corporation line 2014 CHANGE

LEGEND

\_\_\_\_

-----

\_\_\_\_\_

-----

Original lot line Deed lot number Parcel or index number Improvement Railroad

|   | REVISIONS        | RESTRICTION                                                                                                                                                                                                                                                                                                       | KEY MAP |        |
|---|------------------|-------------------------------------------------------------------------------------------------------------------------------------------------------------------------------------------------------------------------------------------------------------------------------------------------------------------|---------|--------|
|   | 1<br>2<br>3      | All tax maps created under the provisions of<br>reappraisal legislation are the property of Raleigh<br>County West Virginia and the reproduction,copying<br>distribution or sale of such tax maps or any copies<br>thereof without the written permission of the<br>Raleigh County Assessor is prohibited by law. |         | COUNTY |
| _ | 4<br>5<br>6<br>7 |                                                                                                                                                                                                                                                                                                                   |         | Of     |
|   | 8                |                                                                                                                                                                                                                                                                                                                   |         | B      |

## OF RALEIGH

ffice of Assessor Beckley, W.Va. CLEAR FORK DISTRICT District 2

MAP 18A

Date,AerialPhotography: Photo No:

Date, Map: 03/01/99 Scale: 1''=100'