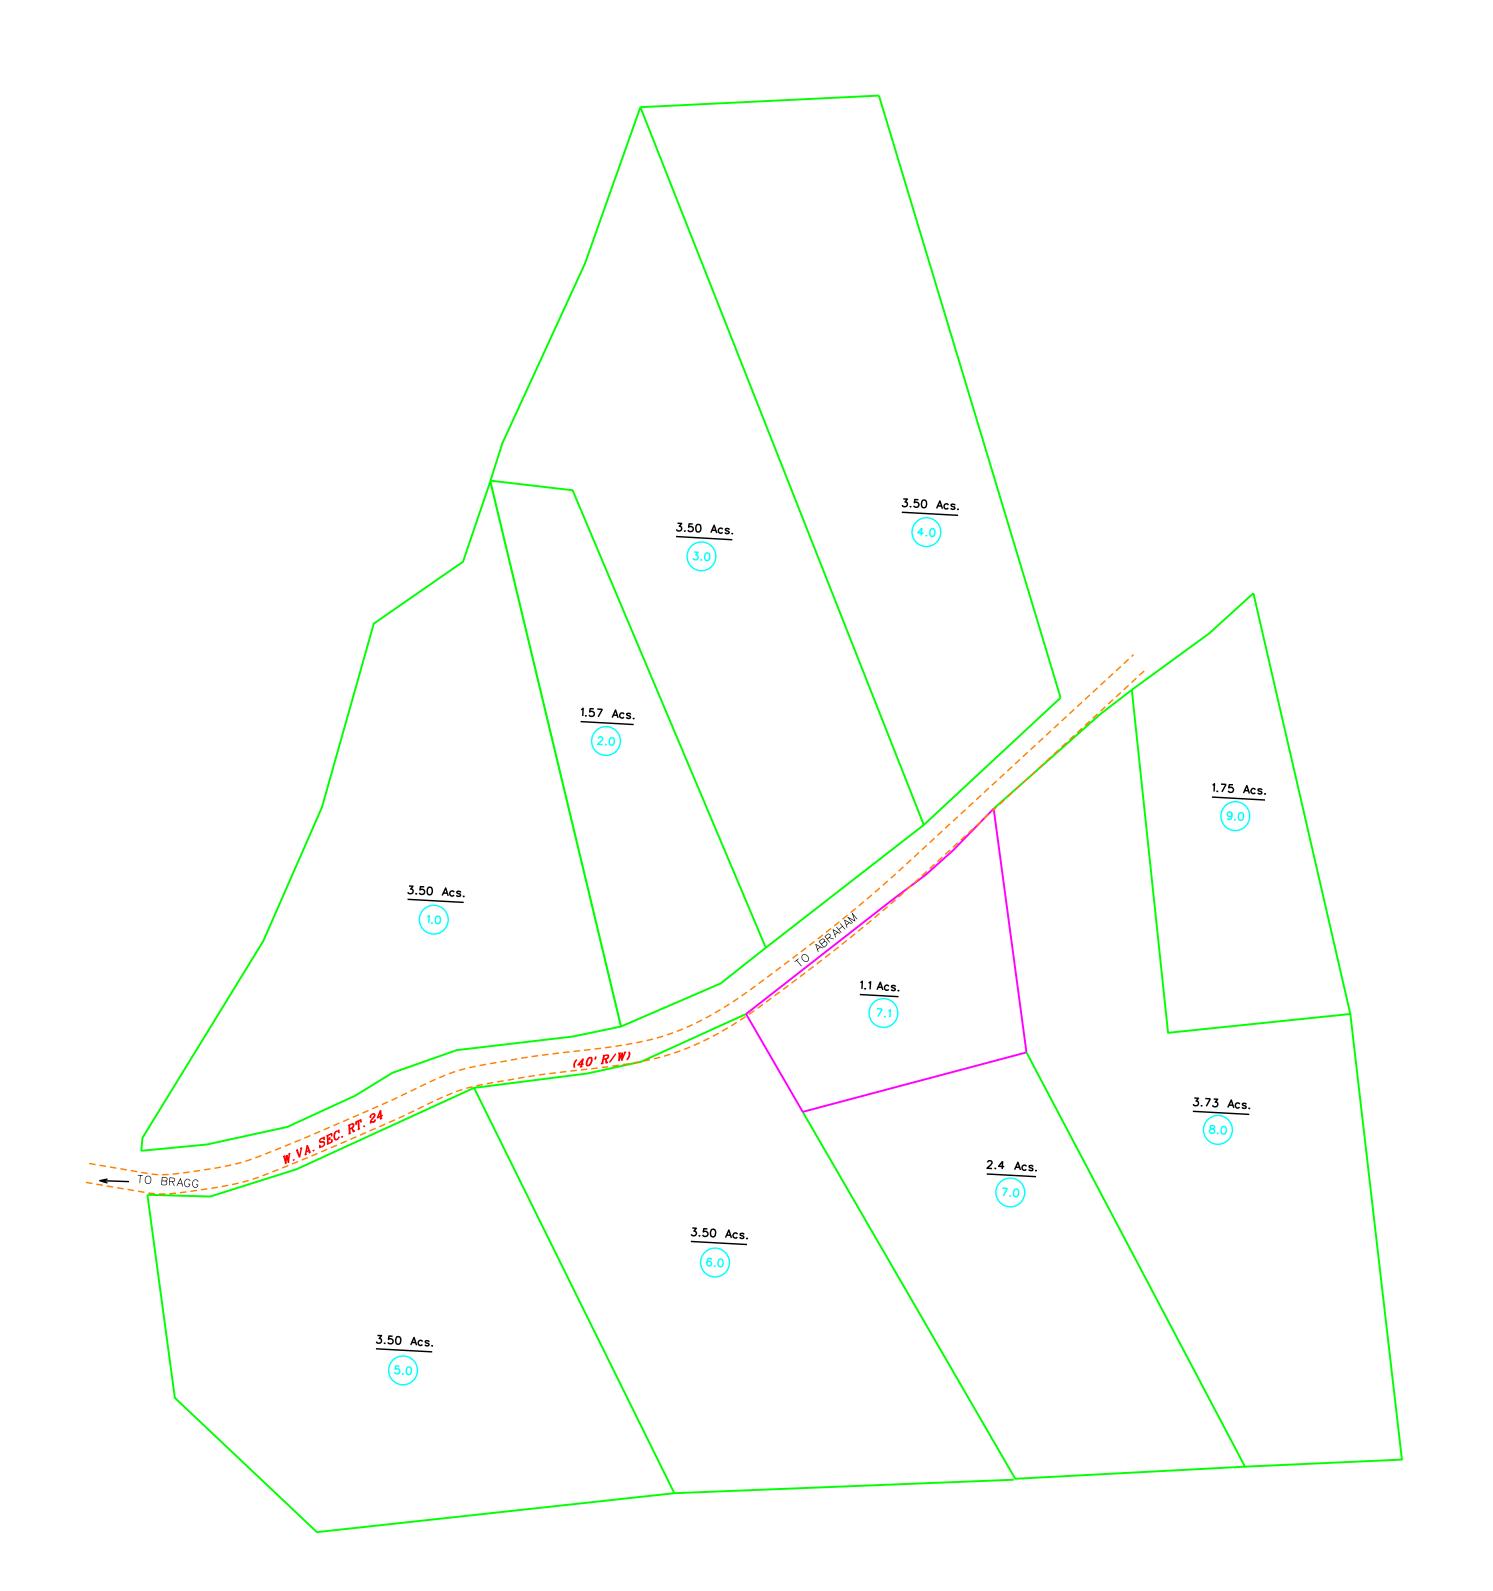

For Tax Purposes Only <sup>Prepored by</sup> RALEIGH COUNTY ASSESSOR'S OFFICE BECKLEY, WV

Property line Edge of pavement or roadway Corporation line District line County line Waterways 2015 CHANGE LEGEND

\_\_\_\_\_

-----

\_\_\_\_\_

-----

\_\_\_\_\_

Original lot line Deed lot number Parcel or index number Improvement Railroad

| REVISIONS                                             | RESTRICTION                                                                                                                                                                                                                                                                                                         | KEY MAP |                                 |
|-------------------------------------------------------|---------------------------------------------------------------------------------------------------------------------------------------------------------------------------------------------------------------------------------------------------------------------------------------------------------------------|---------|---------------------------------|
| 1 12/10/15 BIE<br>2<br>3<br>4<br>5<br>6<br>7<br>8<br> | All tax maps created under the provisions of<br>reappraisal legislation are the property of Raleigh<br>County West Virginia and the reproduction, copying,<br>distribution or sale of such tax maps or any copies<br>thereof without the written permission of the<br>Raleigh County Assessor is prohibited by law. |         | COUNTY<br><sup>Offi</sup><br>Be |

## OF RALEIGH

fice of Assessor eckley, W.Va.

## RICHMOND DISTRICT

District 07 Map No. 06A

Date,AerialPhotography: Photo No: Date, Map: April 26, 1995 Scale: 1'' = 100'

Ν