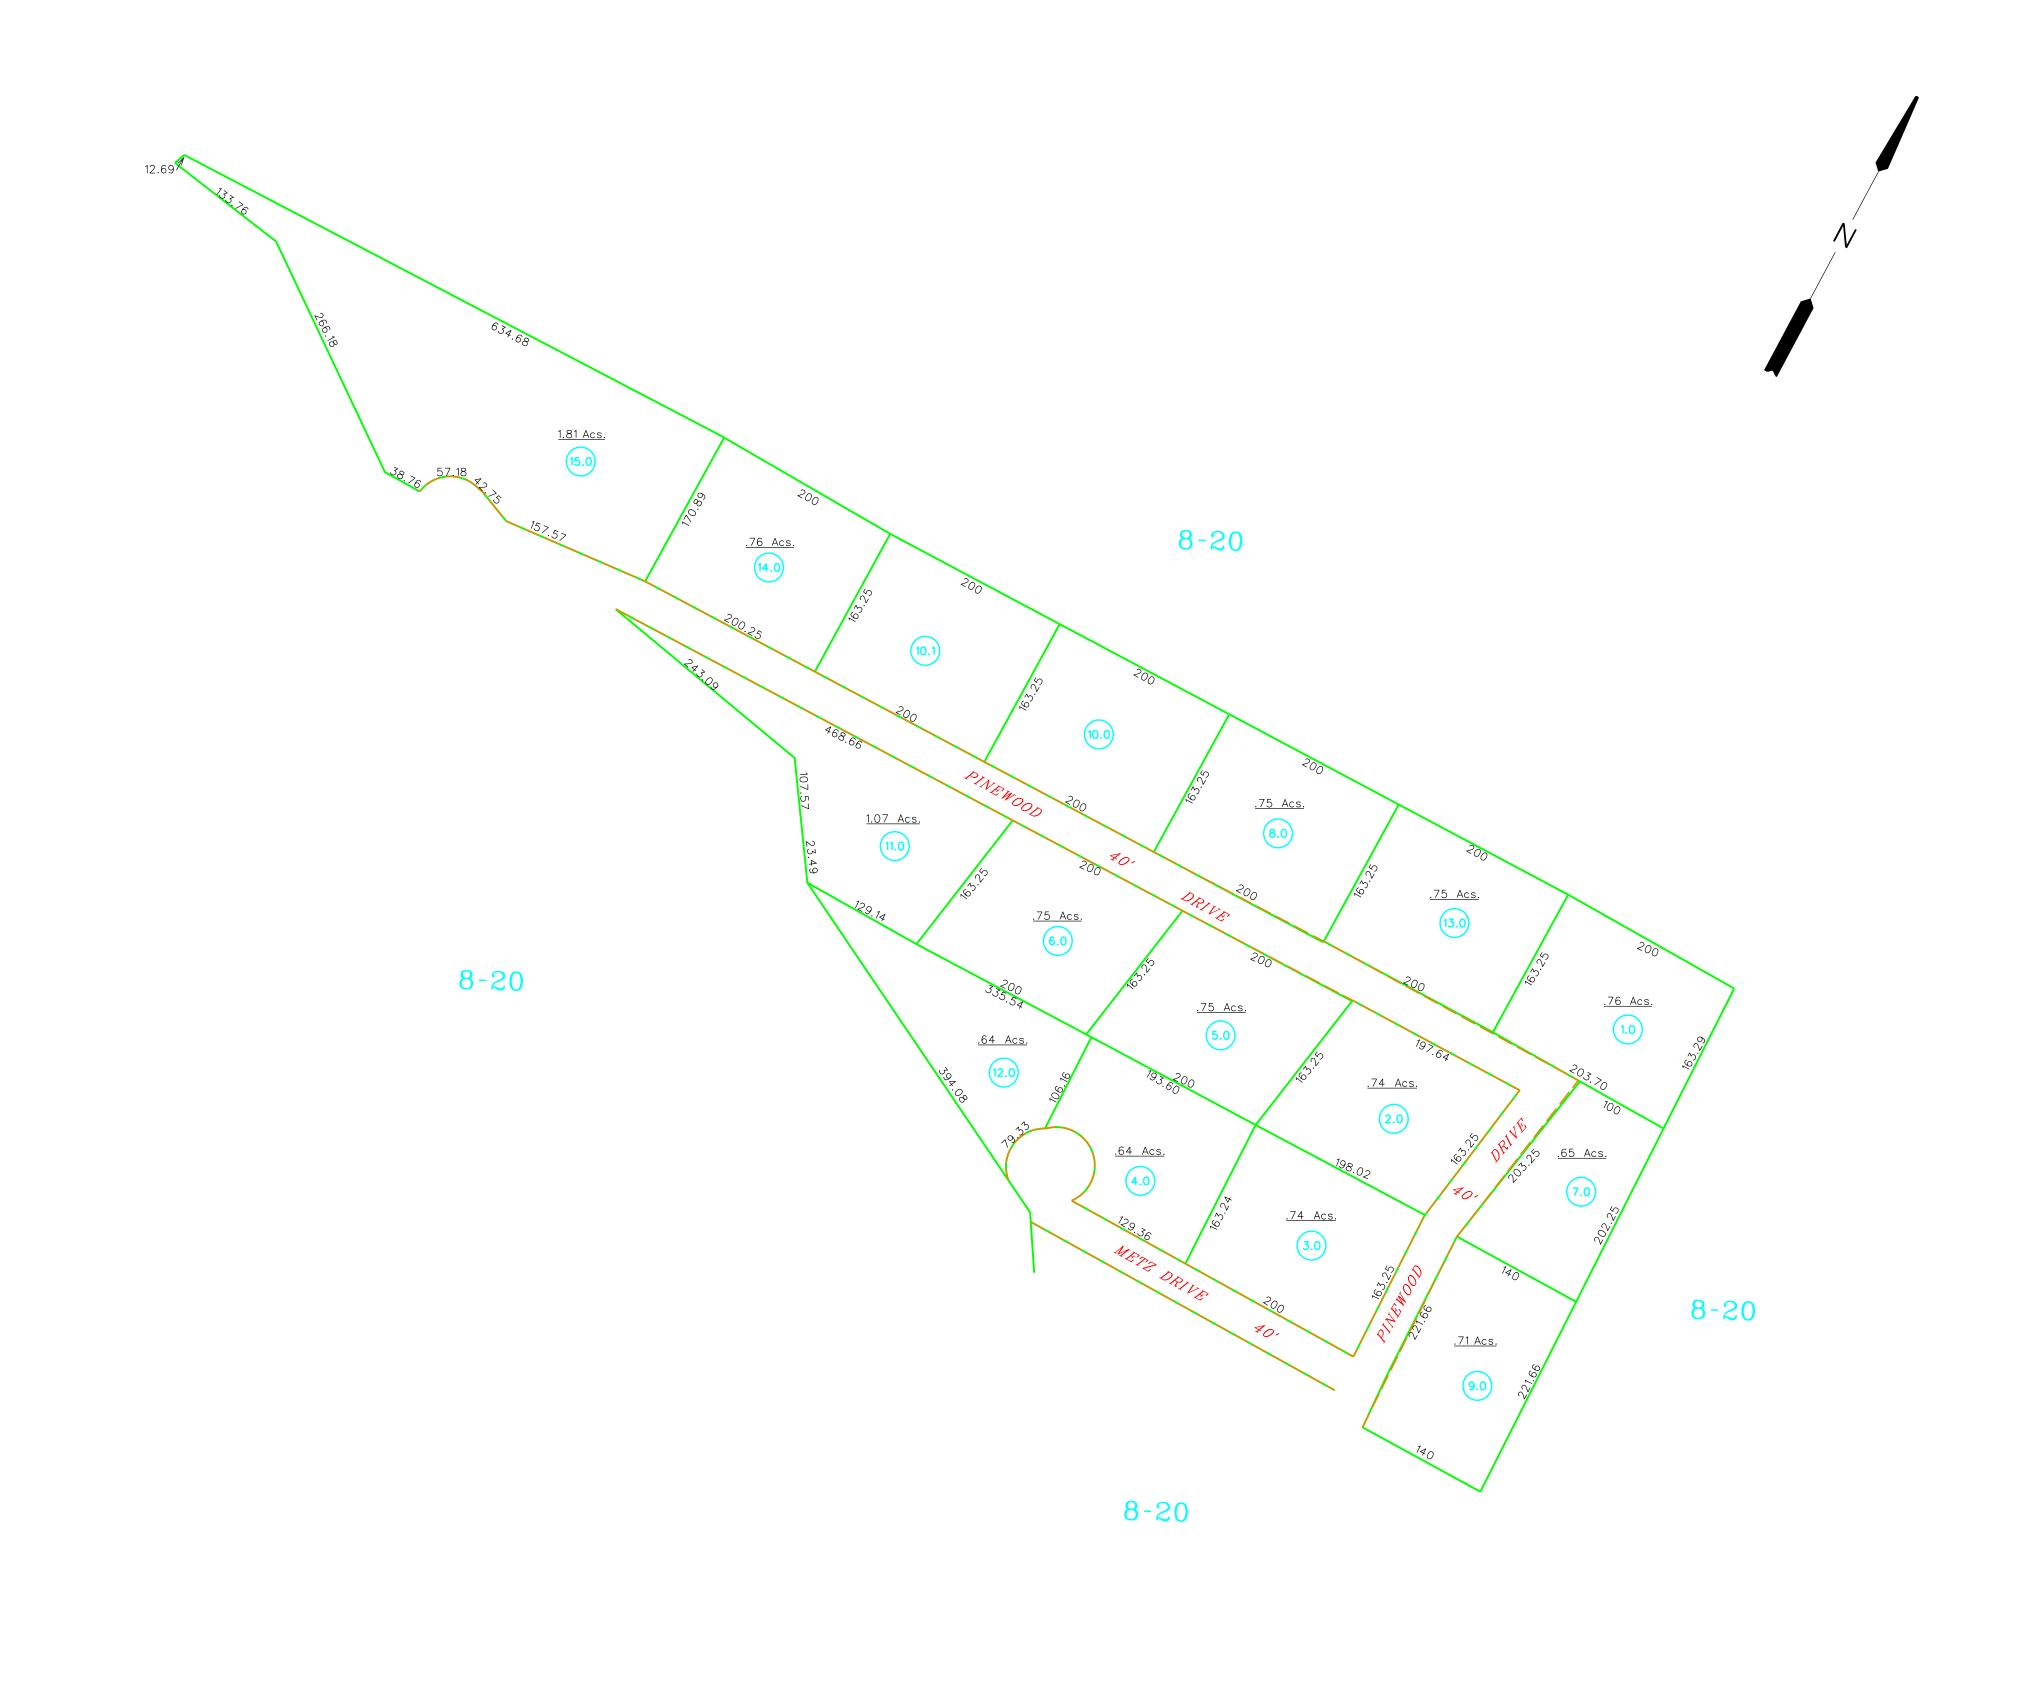

| LEGEND                                                                                                           |                                                                                             |                                      | REVISIONS |
|------------------------------------------------------------------------------------------------------------------|---------------------------------------------------------------------------------------------|--------------------------------------|-----------|
| Property line  Edge of povement or roadway  Corporation line  District line  County line  Waterways  2010 CHANGE | Original lot line  Deed lot number (15)  Parcel or index number 99  Improvement o  Railroad | 1<br>2<br>3<br>4<br>5<br>6<br>7<br>8 |           |
|                                                                                                                  |                                                                                             |                                      |           |

## COUNTY OF RALEIGH

Office of Assessor Beckley, W.Va. SHADY SPRING DISTRICT
District 8 Map No. 20B

Date, Aerial Photography: Photo No: Date, Map: FEB. 15, 1996 Scale: 1''=100'