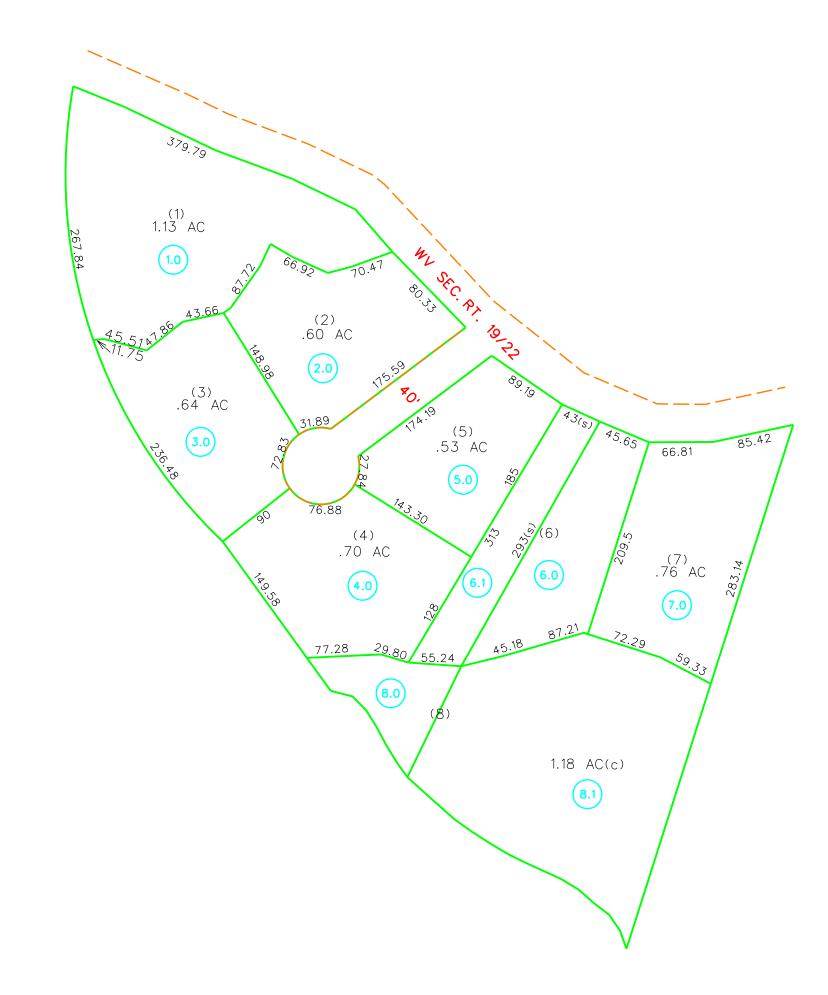

## COUNTY OF RALEIGH

Office of Assessor

Beckley, W.Va.

Date, Aer
Photo N

SHADY SPRING DISTRICT District 8 Map No. 42A

Date, Aerial Photography: Photo No:

Date, Map: April 2, 1996 Scale: 1''**-**100'