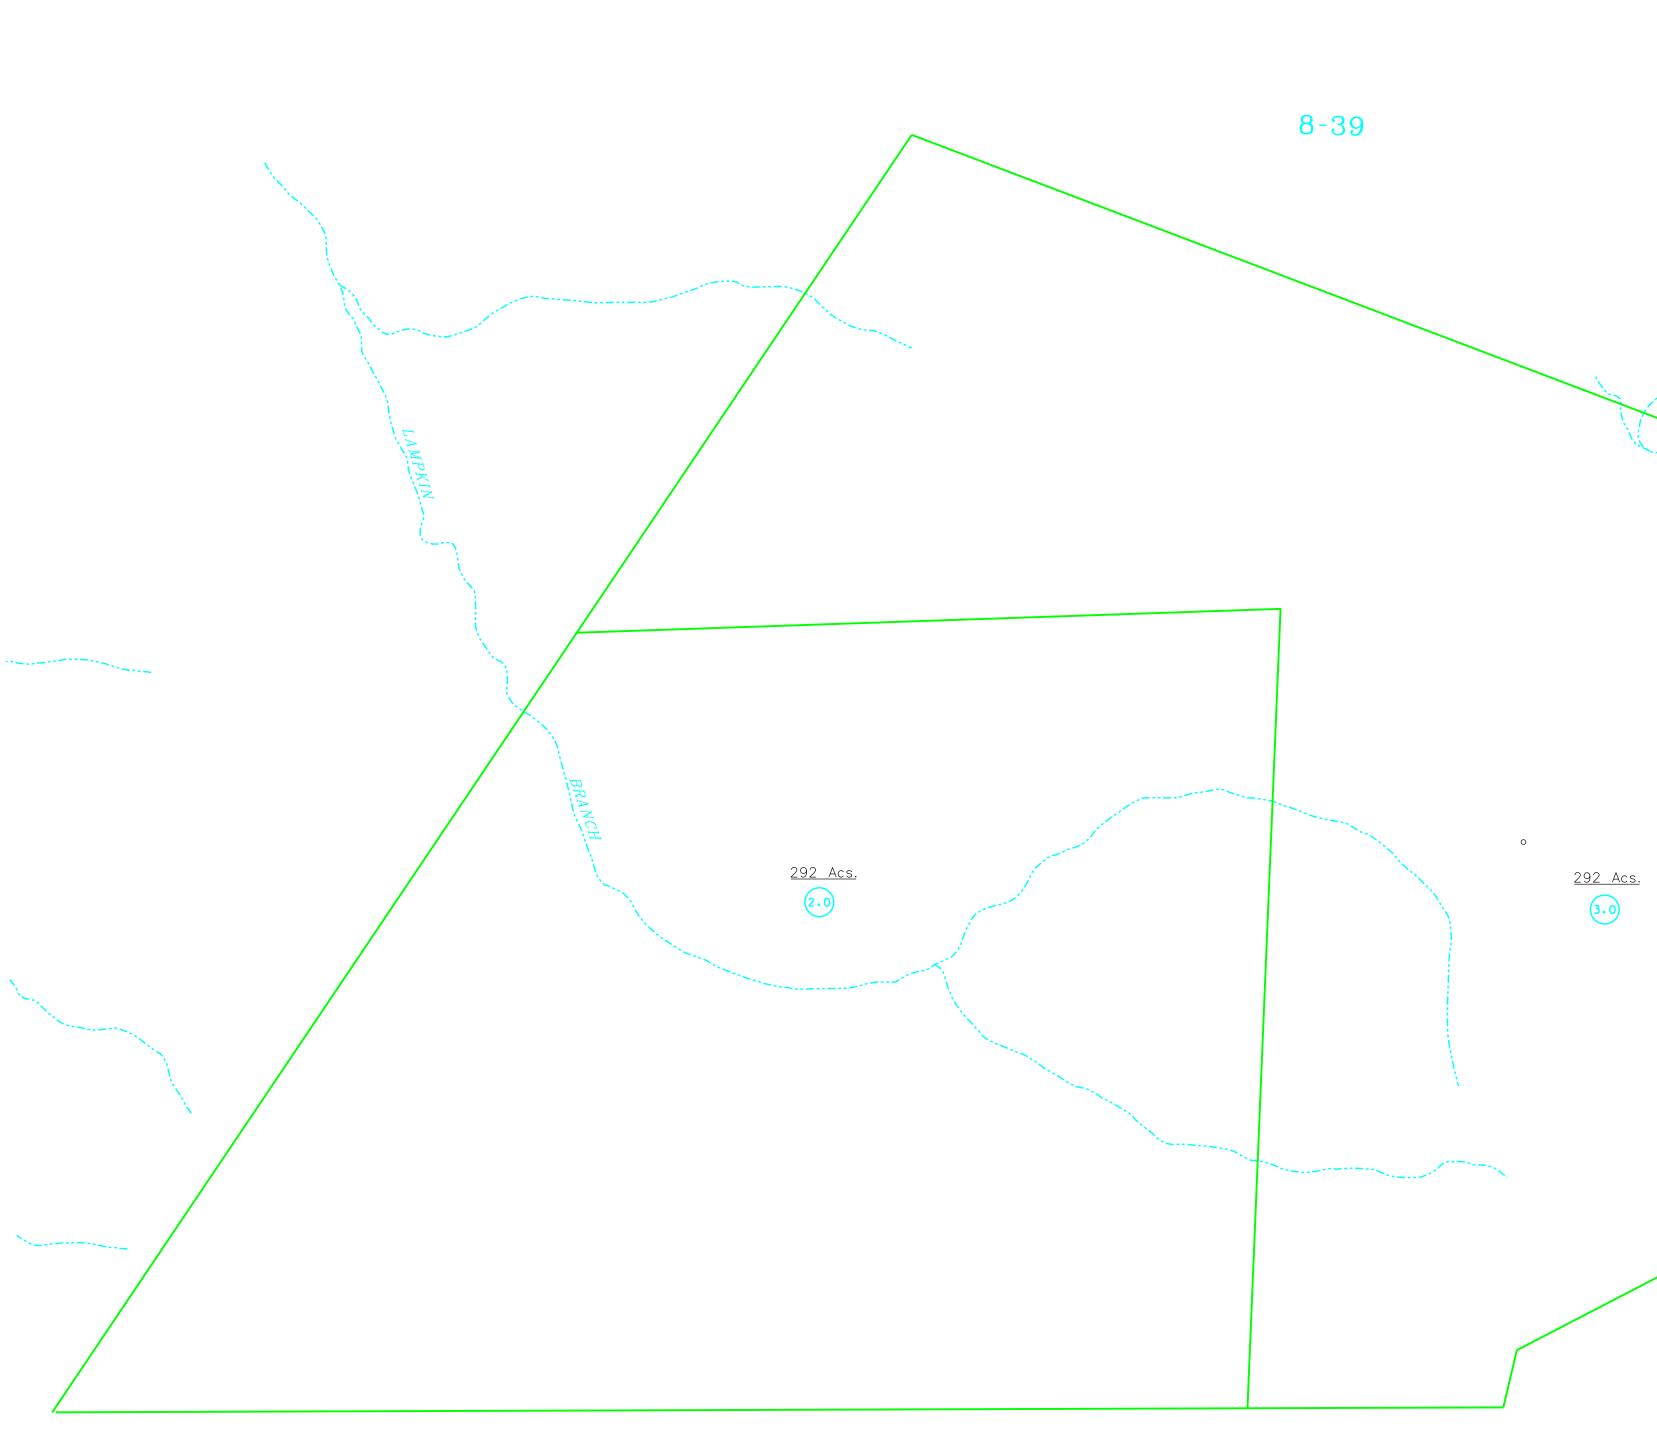

fice of Assessor Beckley, W.Va. SHADY SPRING DISTRICT

District 8 Map No. 48

Date,AerialPhotography: Photo No:

8-47

Date, Map: APR. 23, 1996 Scale: 1''=400'