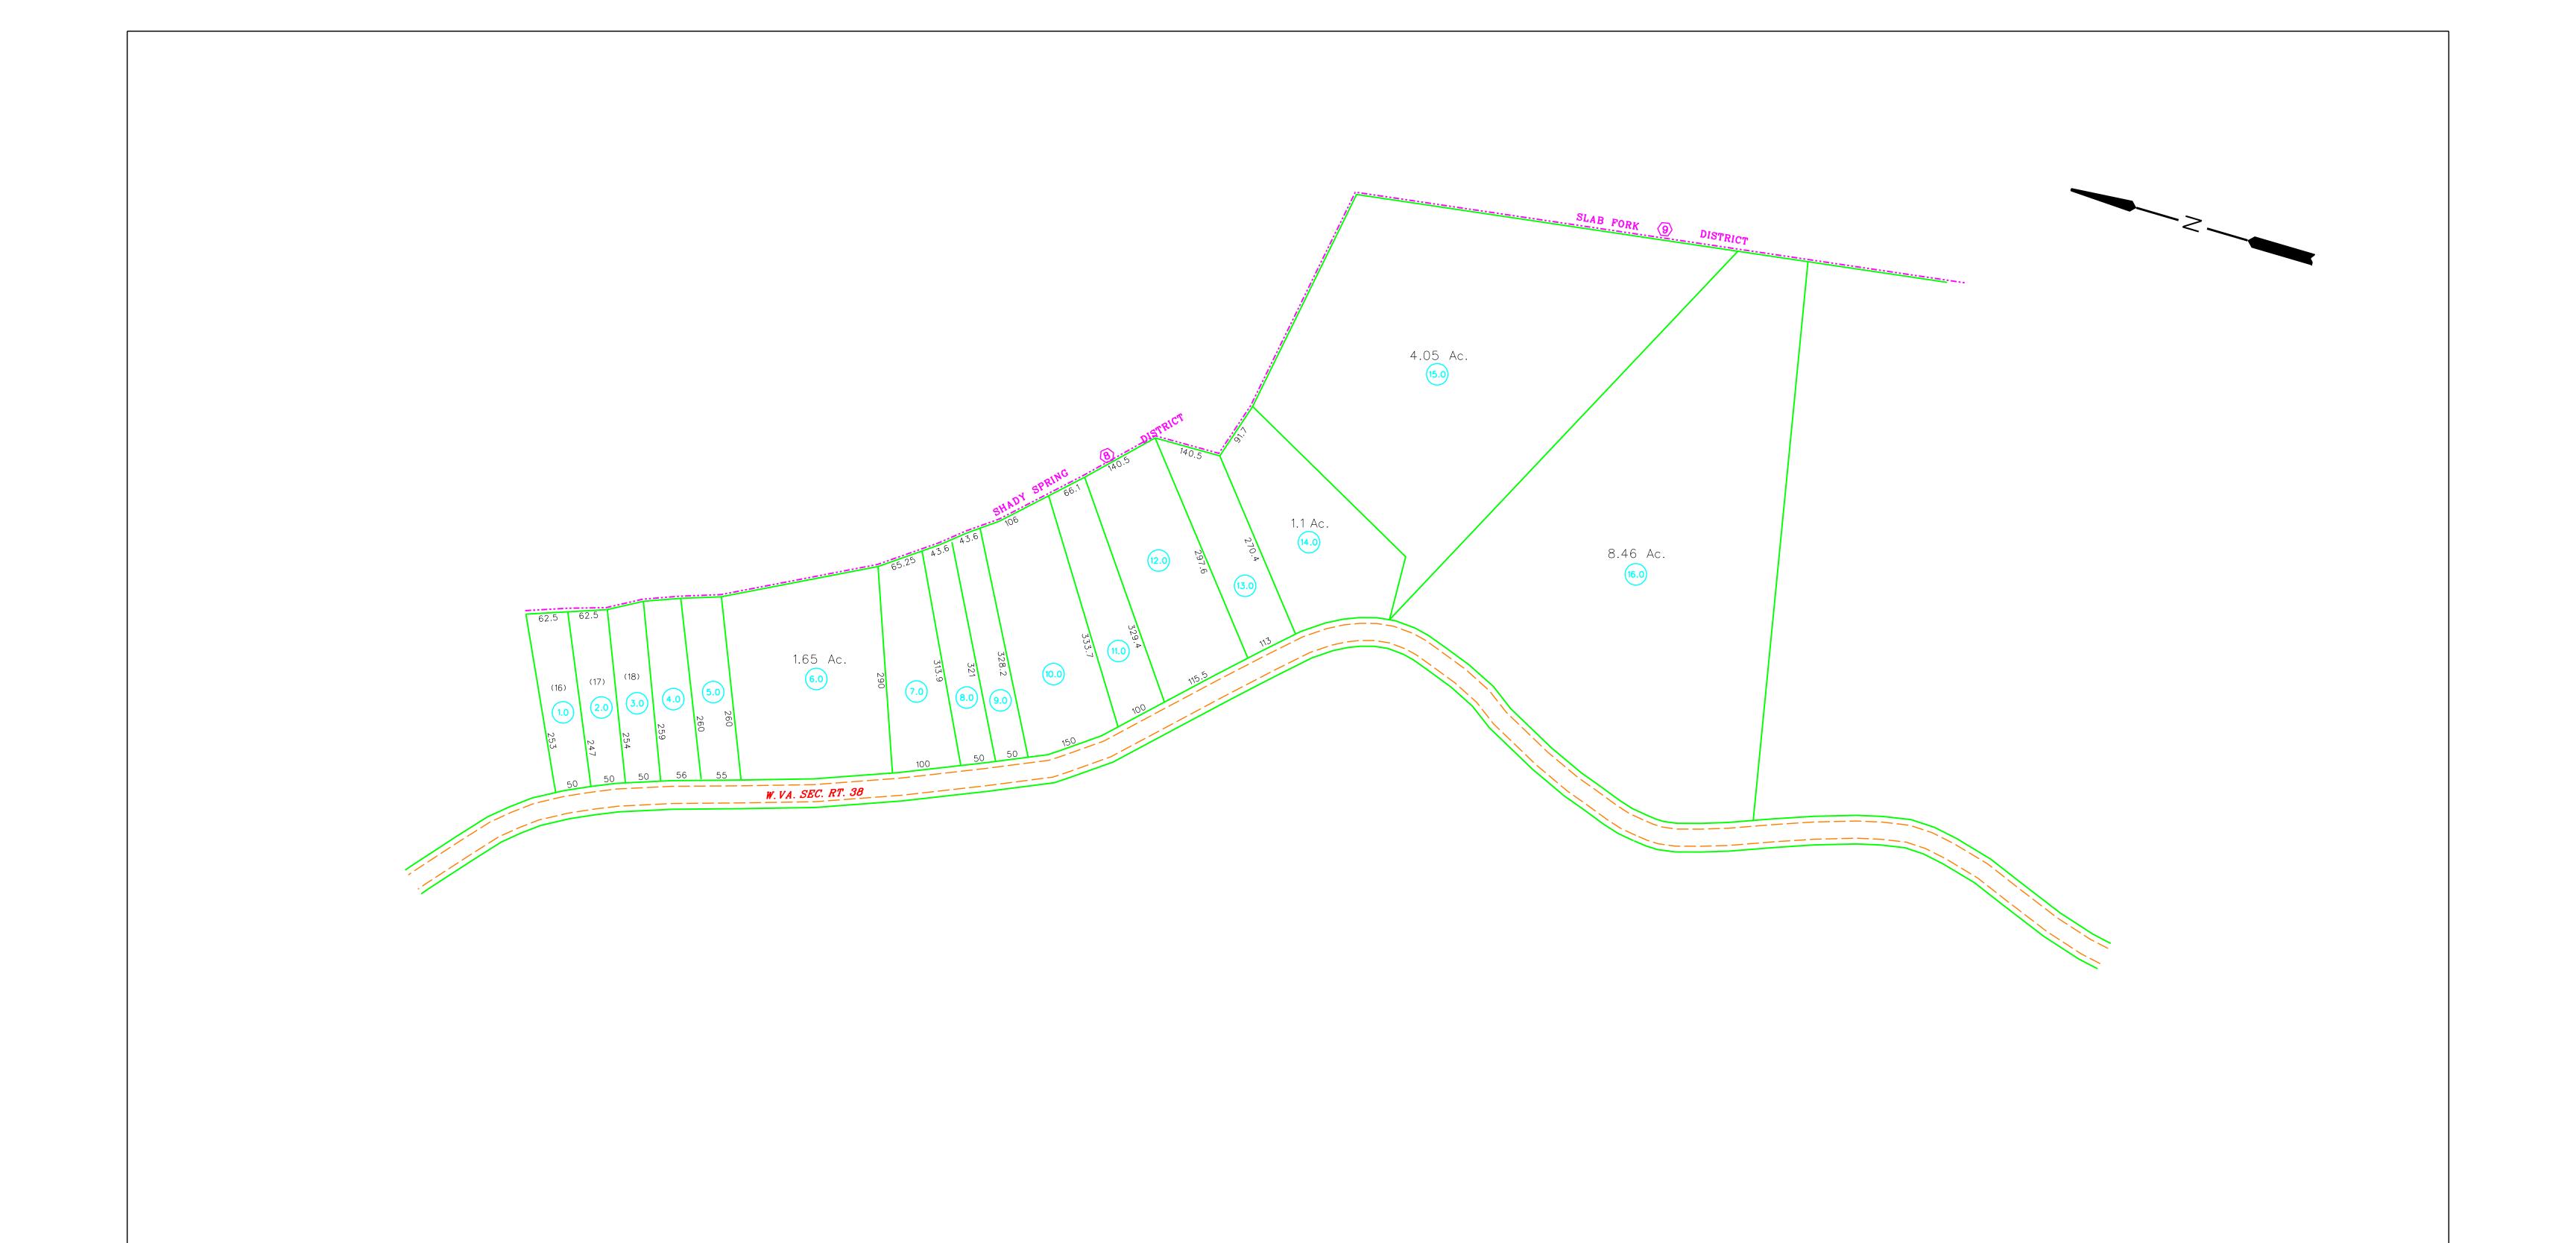

For Tax Purposes Only Prepared by RALEIGH COUNTY ASSESSOR'S OFFICE BECKLEY, WV

Property line Edge of pavement or roadway \_\_\_\_ ----County line Railroad Waterways 2011 CHANGE

LEGEND

Original lot line Deed lot number Parcel or index number REVISIONS

1 9-11-11 C.D.B.

All tax maps created under the provisions of reappraisal legislation are the property of Raleigh County West Virginia and the reproduction, copying distribution or sale of such tax maps or any copies thereof without the written permission of the Raleigh County Assessor is prohibited by law.

RESTRICTION

KEY MAP

COUNTY OF RALEIGH

Office of Assessor Beckley, W.Va.

SLAB FORK DISTRICT District 9 MAP 26-B

Date, Aerial Photography: Photo No:

Date, Map: MAR 9, 1999 Scale: 1''=100'