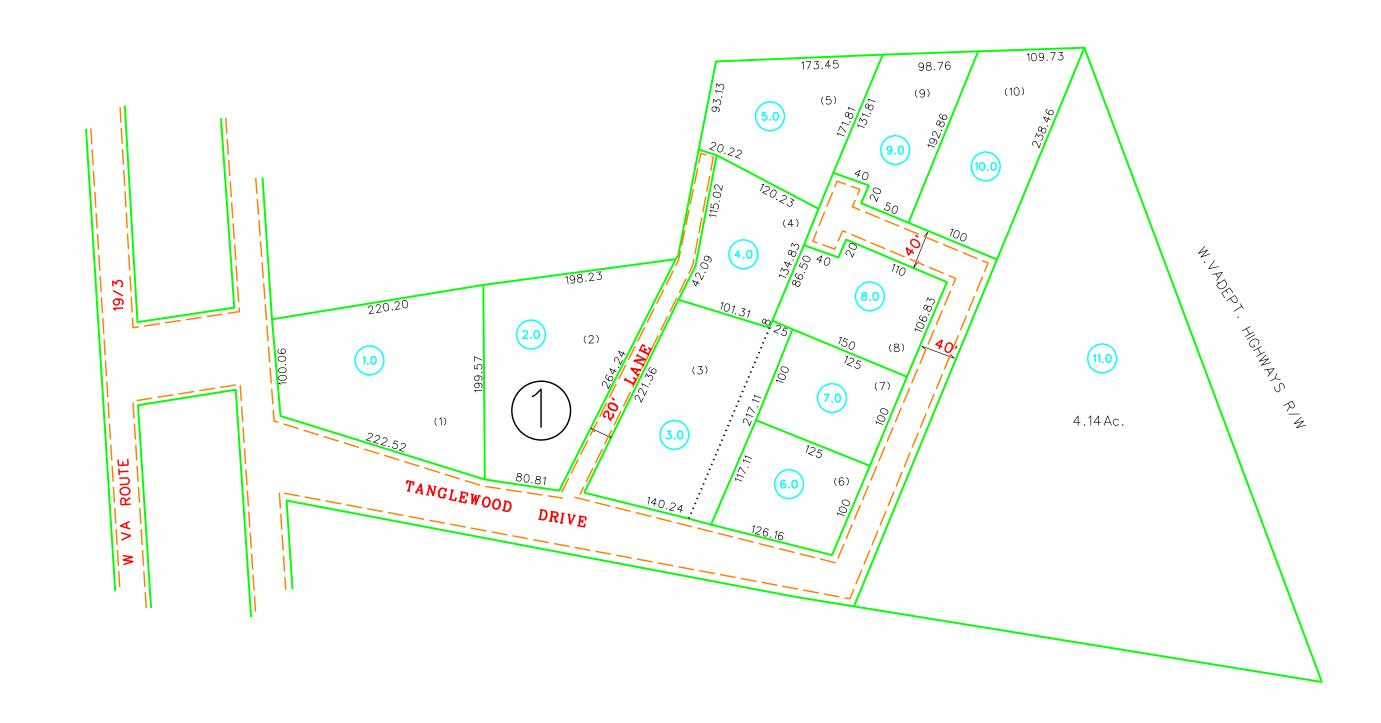

|                                                                                   | LEGEND                                       |                                                  | REVISIONS           | RESTRICTION                                                                                                                                                                                                                                           | KEY MAP |
|-----------------------------------------------------------------------------------|----------------------------------------------|--------------------------------------------------|---------------------|-------------------------------------------------------------------------------------------------------------------------------------------------------------------------------------------------------------------------------------------------------|---------|
| For Tax Purposes Only  Prepared by  RALEIGH COUNTY ASSESSOR'S OFFICE  BECKLEY, WV | Property line  Edge of povement or roadway   | Original lot line  Deed lot number (15)          | 1 07/10/03 CLG<br>2 | All tax maps created under the provisions of reappraisal legislation are the property of Raleigh County West Virginia and the reproduction, copying distribution or sale of such tax maps or any copies thereof without the written permission of the |         |
|                                                                                   | Corporation line  District line  County line | Parcel or index number  Improvement  O  Railroad | 5<br>6              |                                                                                                                                                                                                                                                       |         |
|                                                                                   | 2010 CHANGE                                  |                                                  | 8                   | Raleigh County Assessor is prohibited by law.                                                                                                                                                                                                         | I I     |

## COUNTY OF RALEIGH

Office of Assessor Beckley, W.Va. TOWN DISTRICT

District 11 Map No. 13A

Date, Aerial Photography: Date
Photo No: Scal

Date, Map: JULY 11, 1996 Scale: 1''=100'