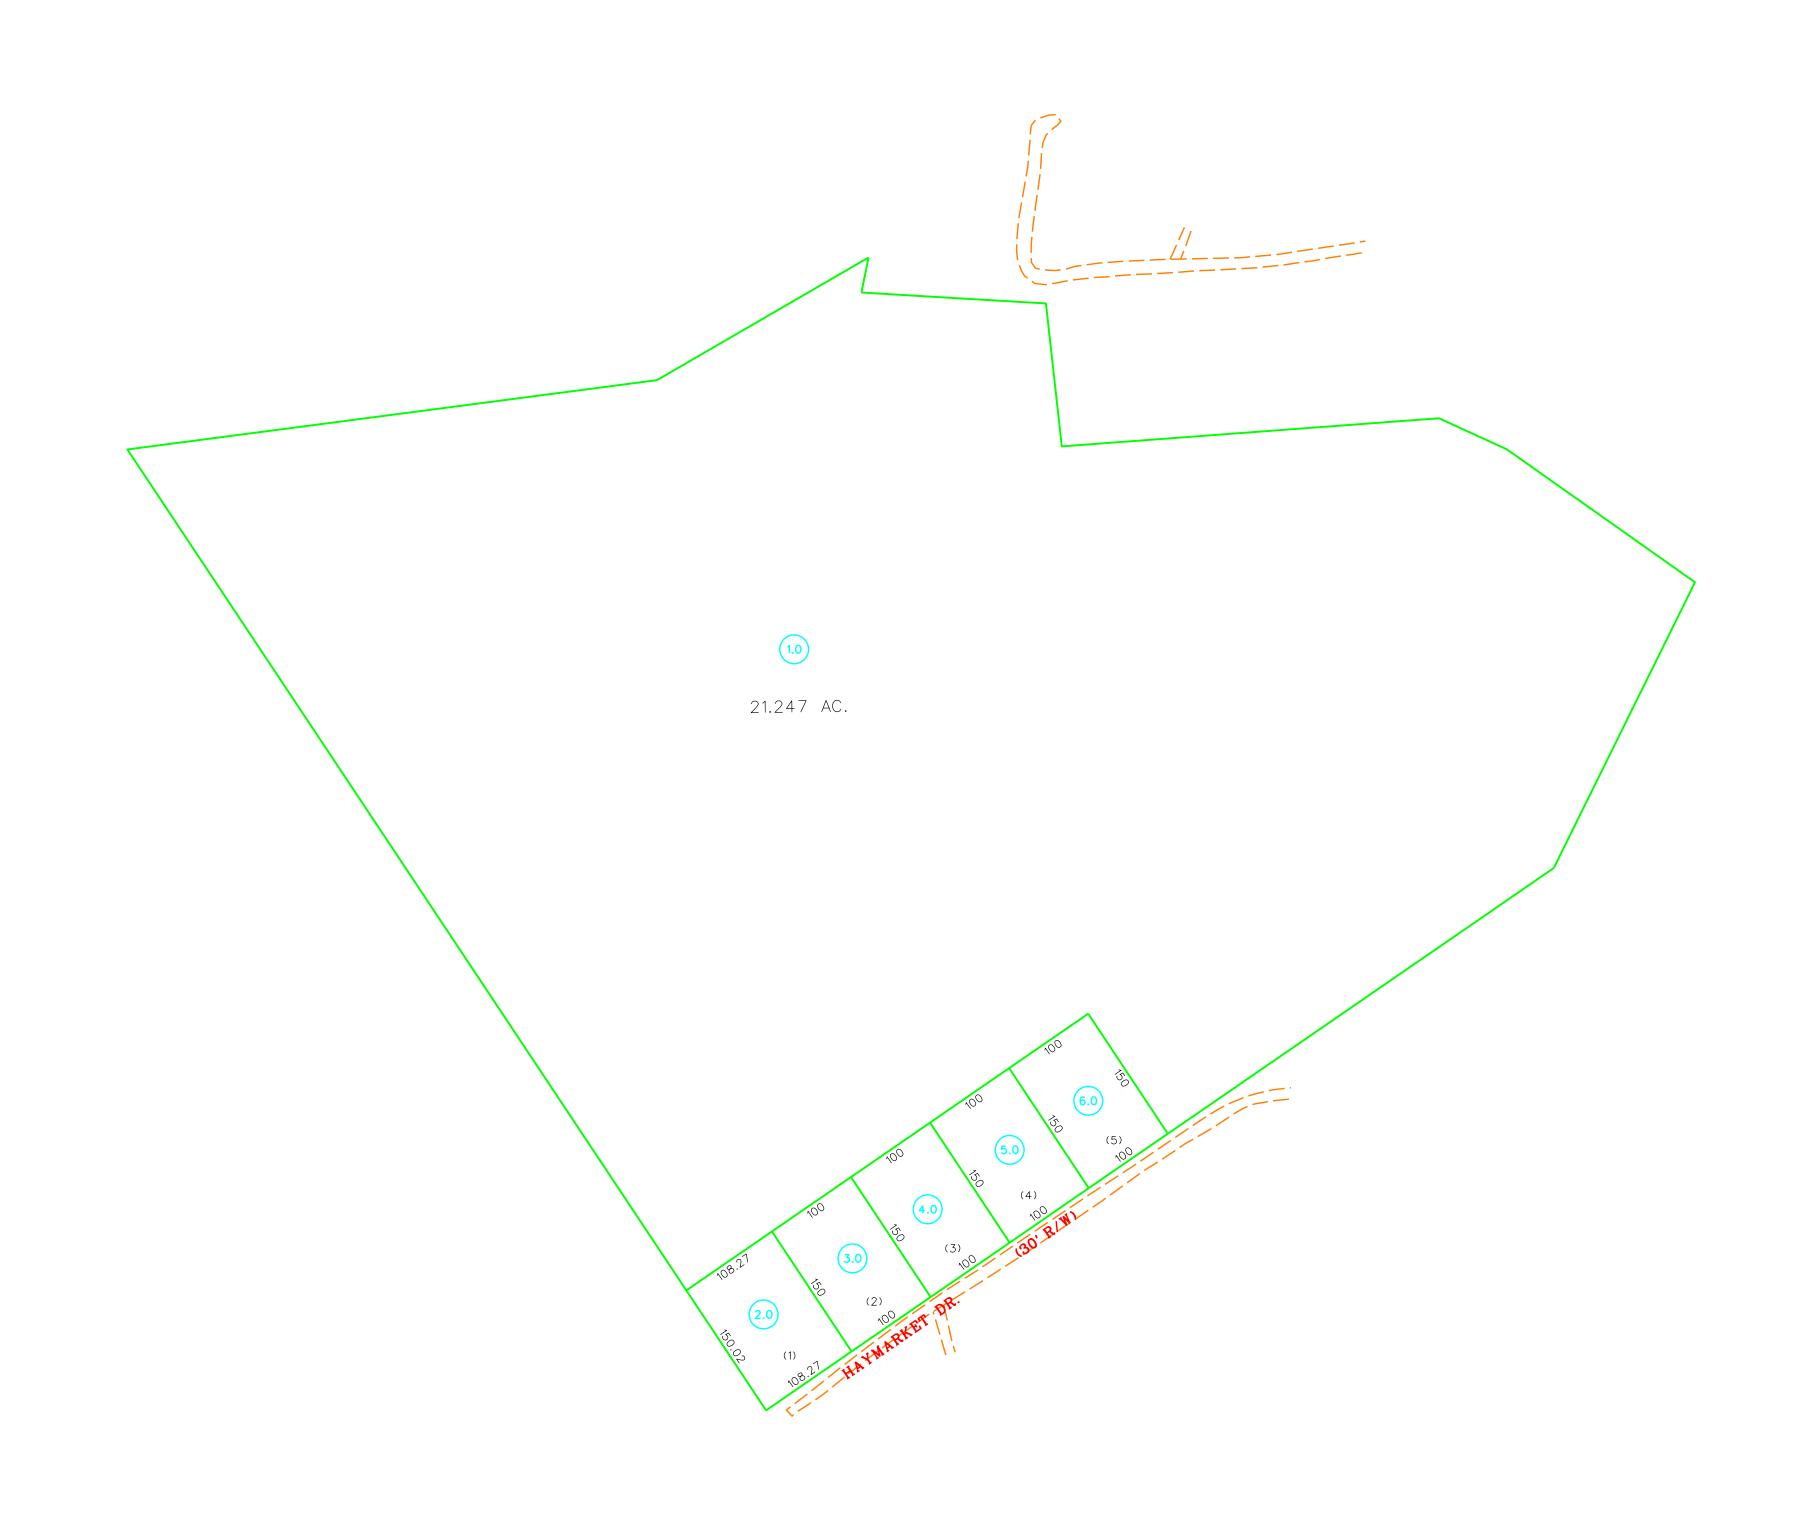

WOOD VIEW SUB-DIVISION

For Tax Purposes Only

Prepared by

RALEIGH COUNTY ASSESSOR'S OFFICE

BECKLEY, WV

| LE                                                                                                               | GEND                                                                              |                 |                                      | REVISIONS |                                                                            |
|------------------------------------------------------------------------------------------------------------------|-----------------------------------------------------------------------------------|-----------------|--------------------------------------|-----------|----------------------------------------------------------------------------|
| Property line  Edge of pavement or roadway  Corporation line  District line  County line  Waterways  2010 CHANGE | Original lot line  Deed lot number  Parcel or index number  Improvement  Railroad | (15)<br>99<br>0 | 1<br>2<br>3<br>4<br>5<br>6<br>7<br>8 |           | All tax<br>reappraiso<br>County W<br>distributio<br>thereof w<br>Raleigh C |

## COUNTY OF RALEIGH

Office of Assessor Beckley, W.Va. TOWN DISTRICT
District 11 Map No. 27G

Date,Aerial Photography: Photo No:

Date, Map: AUGUST 21, 1996 Scale: 1''=100'