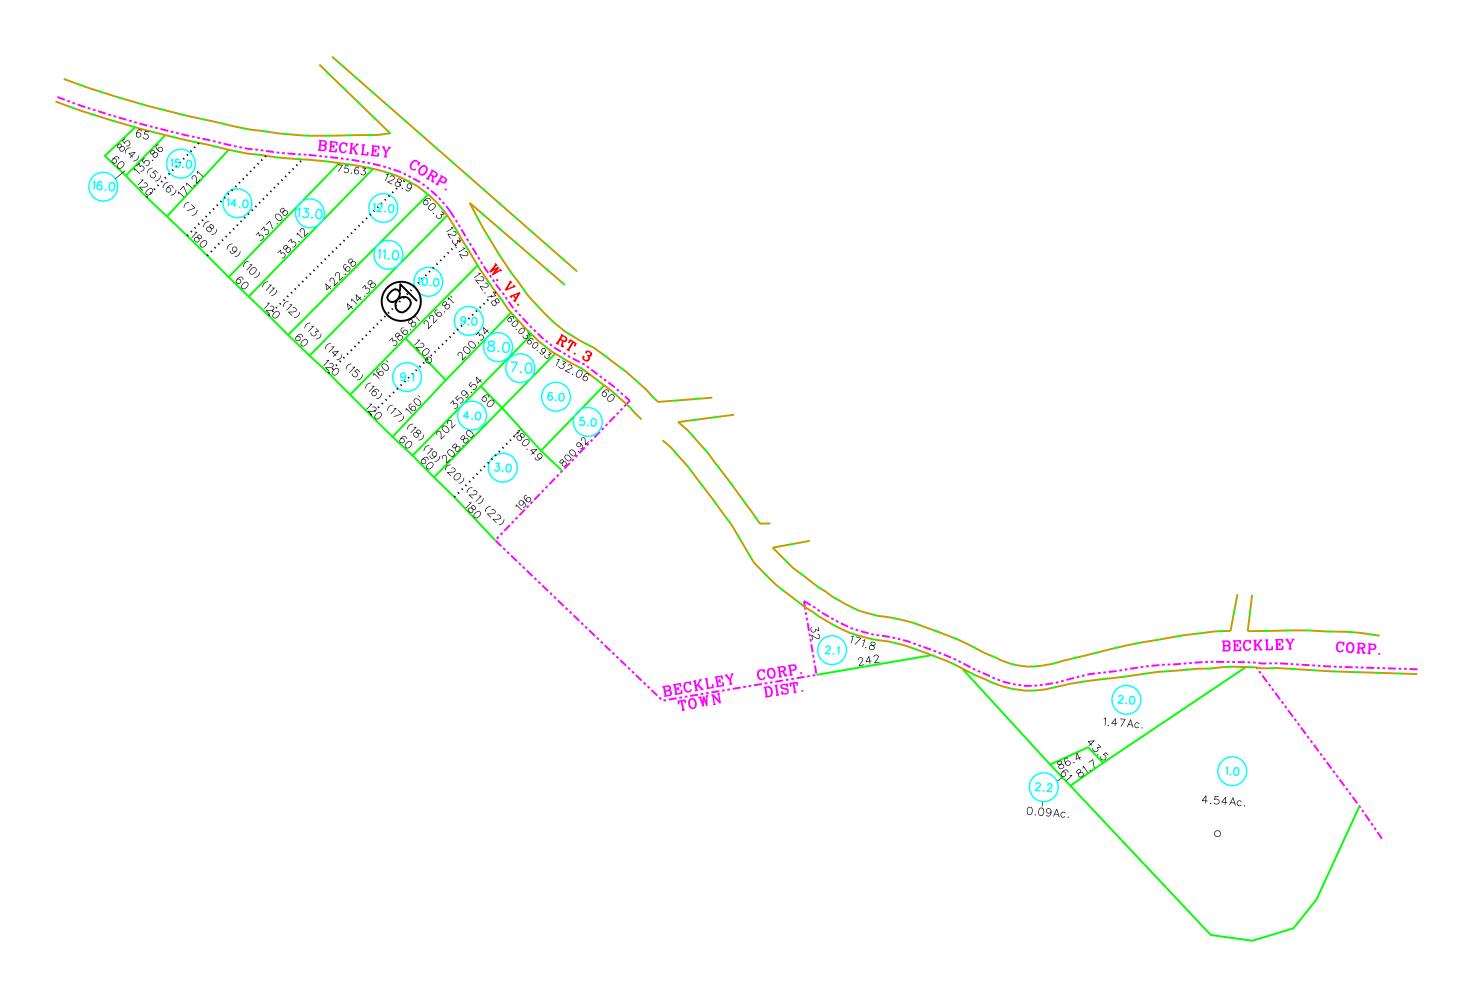

For Tax Purposes Only

Prepared by

RALEIGH COUNTY ASSESSOR'S OFFICE

BECKLEY, WV

Property line

Edge of povement or roodway

Corporation line

District line

County line

Waterways

2010 CHANGE

Deed lot number
Parcel or index number
Improvement
Railroad

(15) 99 0 REVISIONS

All tax maps created under the provisions of reappraisal legislation are the property of Raleigh County West Virginia and the reproduction, copying distribution or sale of such tax maps or any copies thereof without the written permission of the Raleigh County Assessor is prohibited by law.

## 2828A28 28

KEY MAP

COUNTY OF RALEIGH

Office of Assessor Beckley, W.Va. TOWN DISTRICT

District 11 Map No. 28A

Date, Aerial Photography: Photo No:

Date, Map: AUG. 23, 1996 Scale: 1''=200'