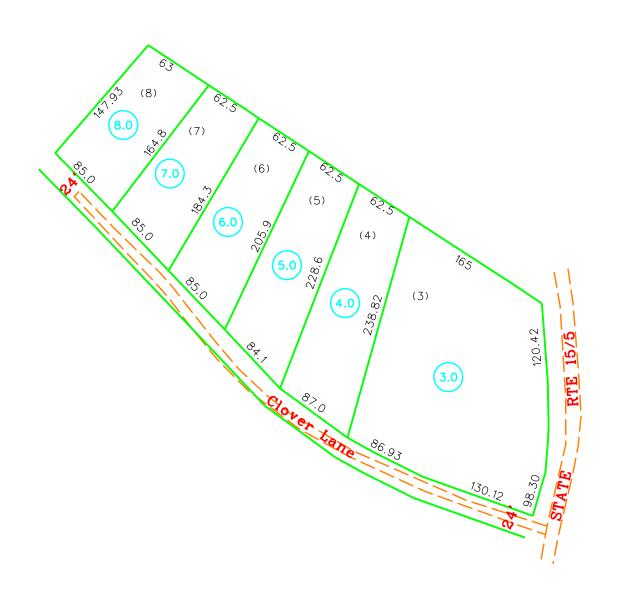

Property line Original lot line
Edge of pavement or roadway Deed lot number
Corporation line Parcel or index number
Improvement
County line Railroad
Waterways
2010 CHANGE

1 2 3 4 0 5 6 7 8

REVISIONS

All tax maps created under the provisions of reappraisal legislation are the property of the State of West Virginia and the reproduction, copying distribution or sale of such tax maps or any copies thereof without the written permission of the State Tax Commissioner is prohibited by law.

RESTRICTION

KEY MAP

Office of Assessor Beckley, W.Va. TRAP HILL DISTRICT

District 12 Map No.12 A

Date,Aerial Photography: Photo No: Date, Map: MAY, 1999 Scale: 1''=100'