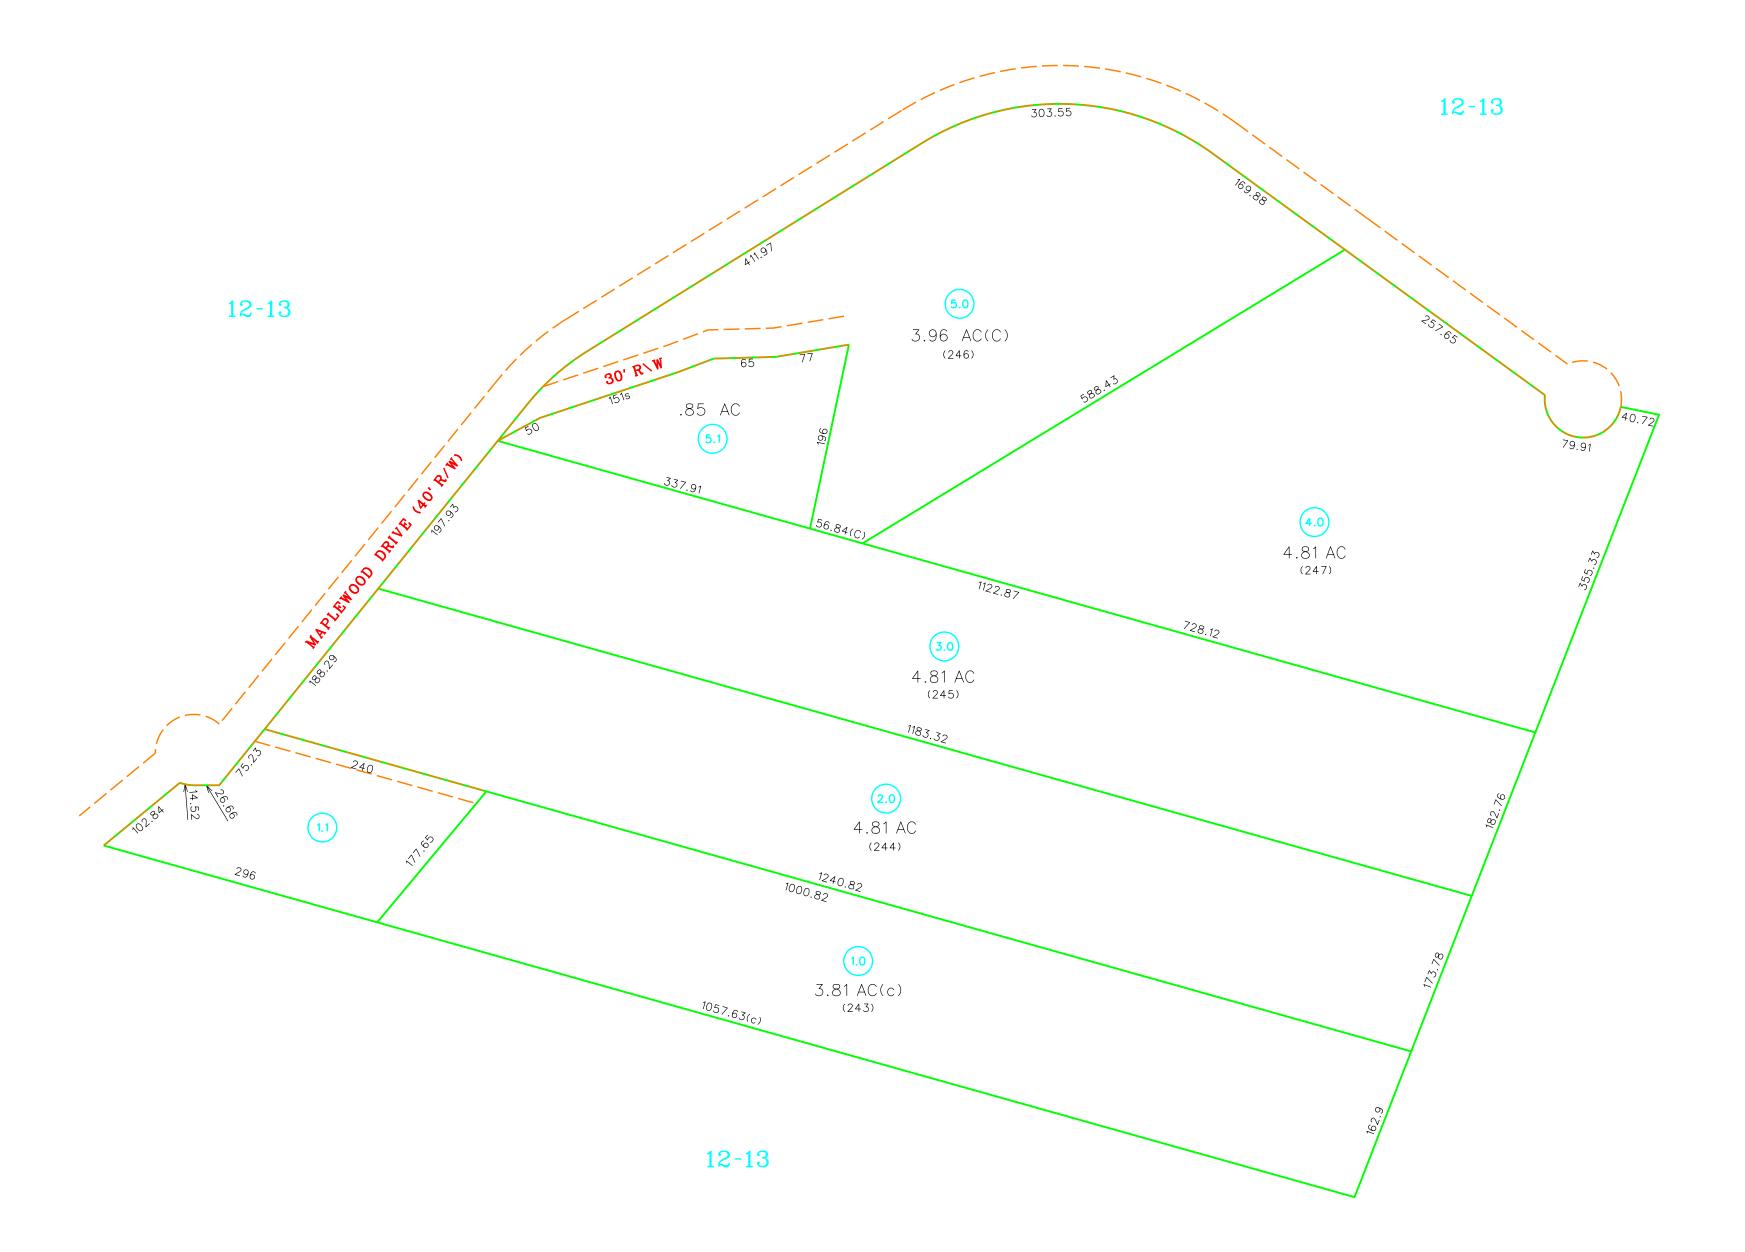

|                                              | LEGEND                                                       |             |                                         |      | REVISIONS      | RESTRICTION                                                                                                                                            | KEY MAP |                    |                                      |                                                 |
|----------------------------------------------|--------------------------------------------------------------|-------------|-----------------------------------------|------|----------------|--------------------------------------------------------------------------------------------------------------------------------------------------------|---------|--------------------|--------------------------------------|-------------------------------------------------|
| For Tax Purposes Only                        | Property line                                                |             | Original lot line                       |      | 1 09/07/99 CLG |                                                                                                                                                        |         | COUNTY OF RALEIGH  | TRAP HILI                            | L DISTRICT                                      |
| Prepared by RALEIGH COUNTY ASSESSOR'S OFFICE | Edge of pavement or roadway  Corporation line  District line | <del></del> | Deed lot number  Parcel or index number | (15) | 3 4            | — All tax maps created under the provisions of reappraisal legislation are the property of Raleigh  County West Virginia and the reproduction, copying |         | COUNTY OF RALEIGH  | District 12                          | Map No. 13E                                     |
| BECKLEY, WV                                  | District line  County line  Waterways                        |             | Improvement<br>Railroad                 | O    | 5 6            | distribution or sale of such tax maps or any copies thereof without the written permission of the                                                      |         | Office of Assessor |                                      |                                                 |
|                                              | 2010 CHANGE                                                  |             |                                         |      | 8              | Raleigh County Assessor is prohibited by law.                                                                                                          |         | Beckley, W.Va.     | Date,AerialPhotography:<br>Photo No: | Date, Map: AUGUST 27, 1996<br>Scale: 1'' = 100' |