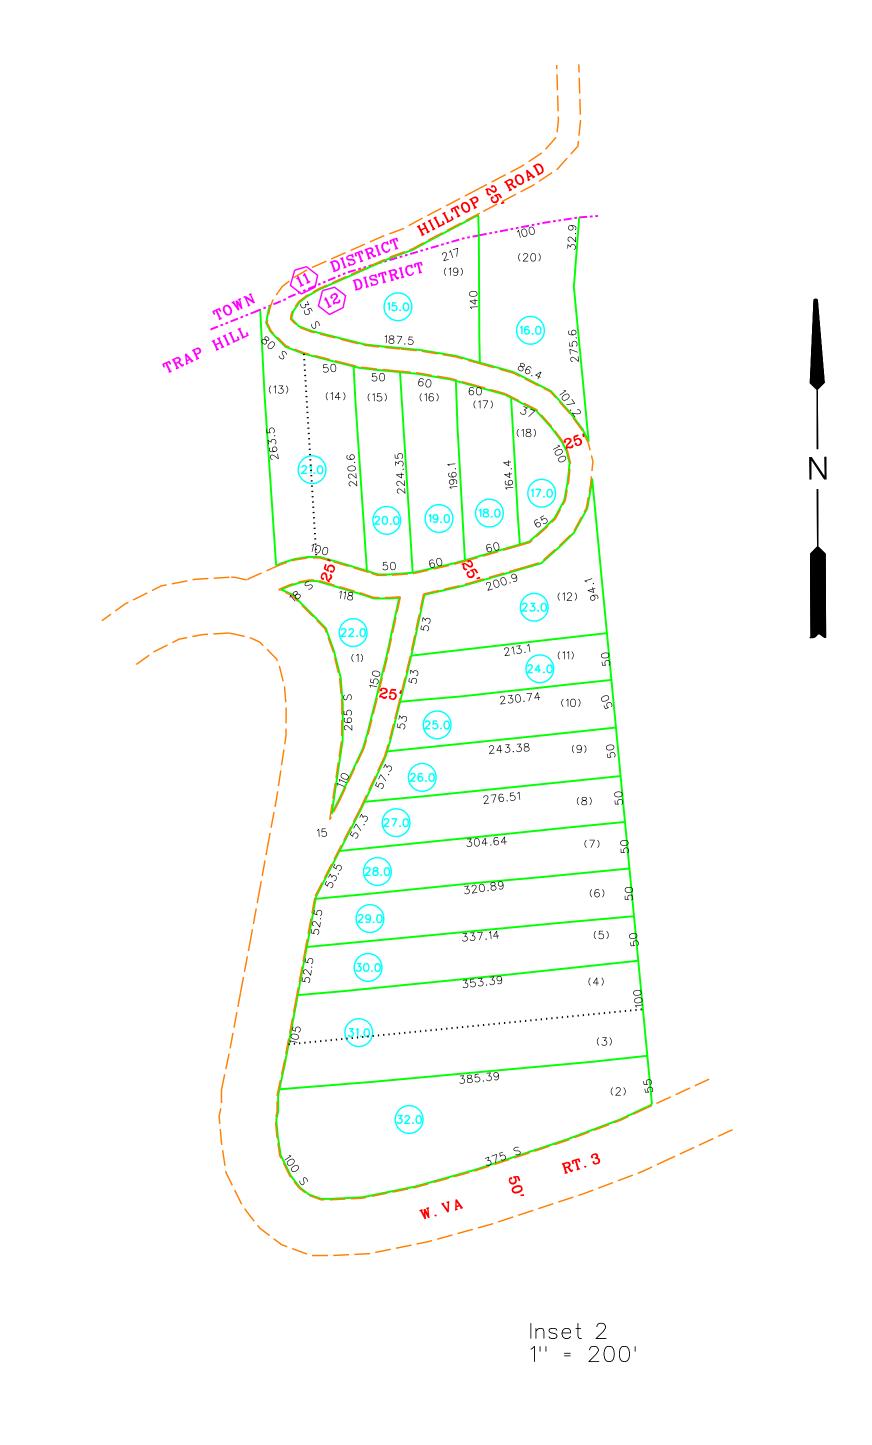

RESTRICTION

KEY MAP

COUNTY OF RALEIGH

Office of Assessor Beckley, W.Va.

TRAP HILL DISTRICT District 12 MAP NO.05B

Date, Map: AUGUST 19, 1999 Date,Aerial Photography: Photo No: Scale: 1" = 200"