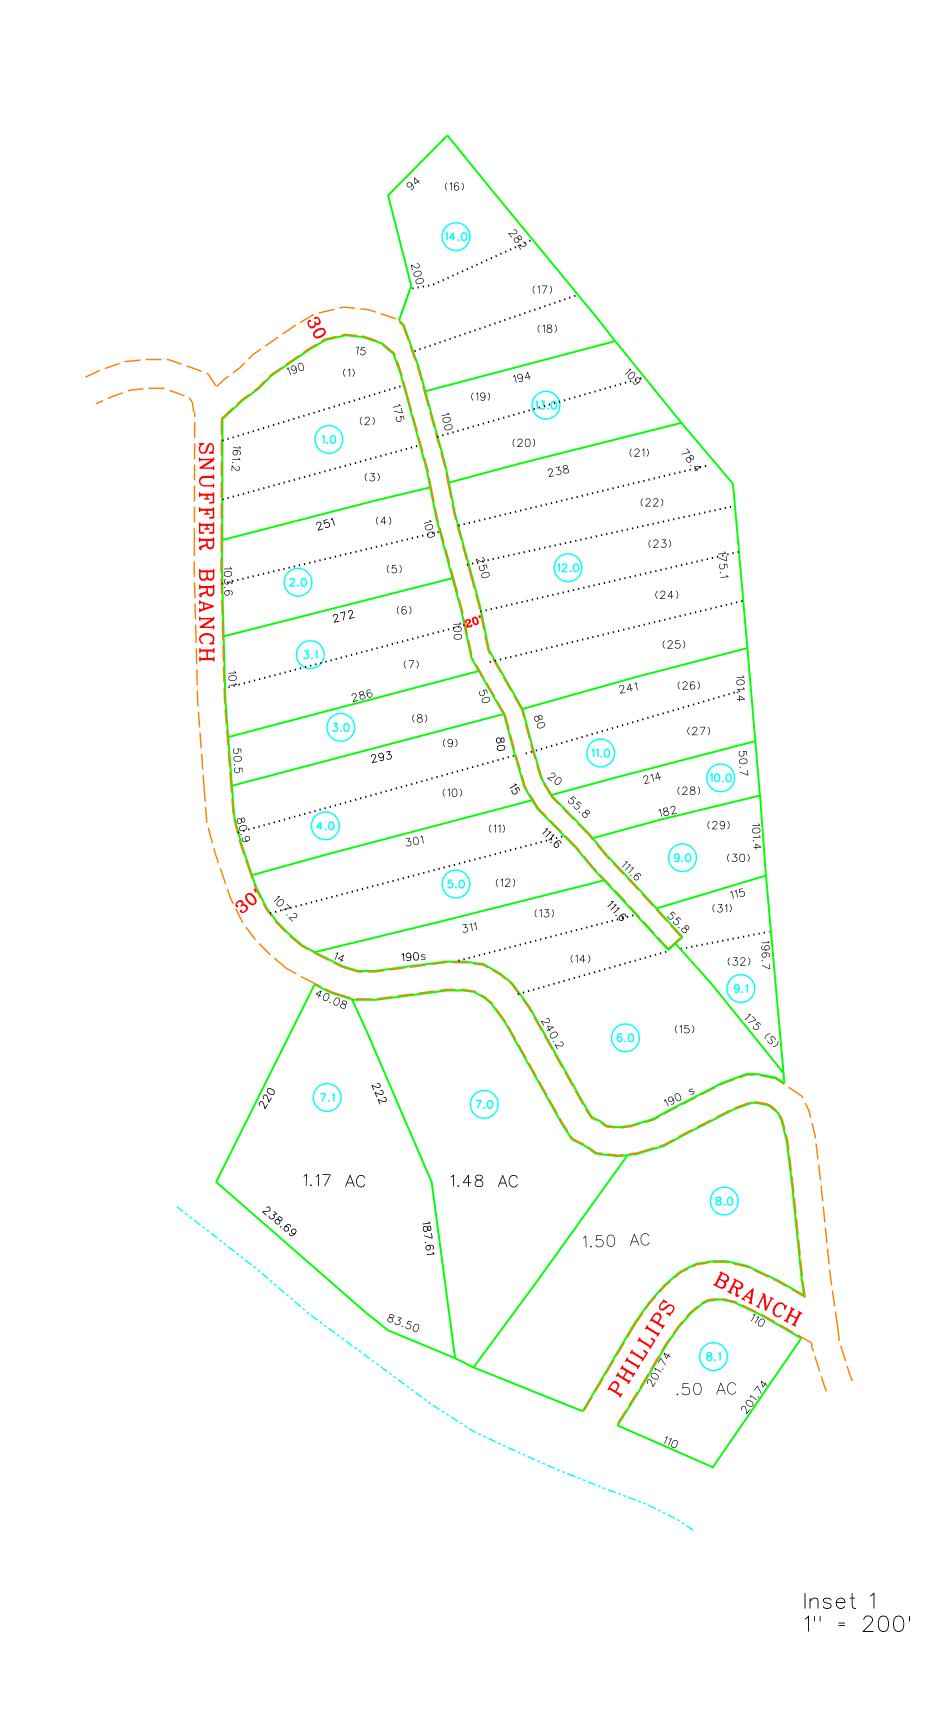

RESTRICTION

KEY MAP

COUNTY OF RALEIGH

Office of Assessor Beckley, W.Va.

TRAP HILL DISTRICT District 12 MAP NO.05B

Date, Map: AUGUST 19, 1999 Date,Aerial Photography: Photo No: Scale: 1" = 200"