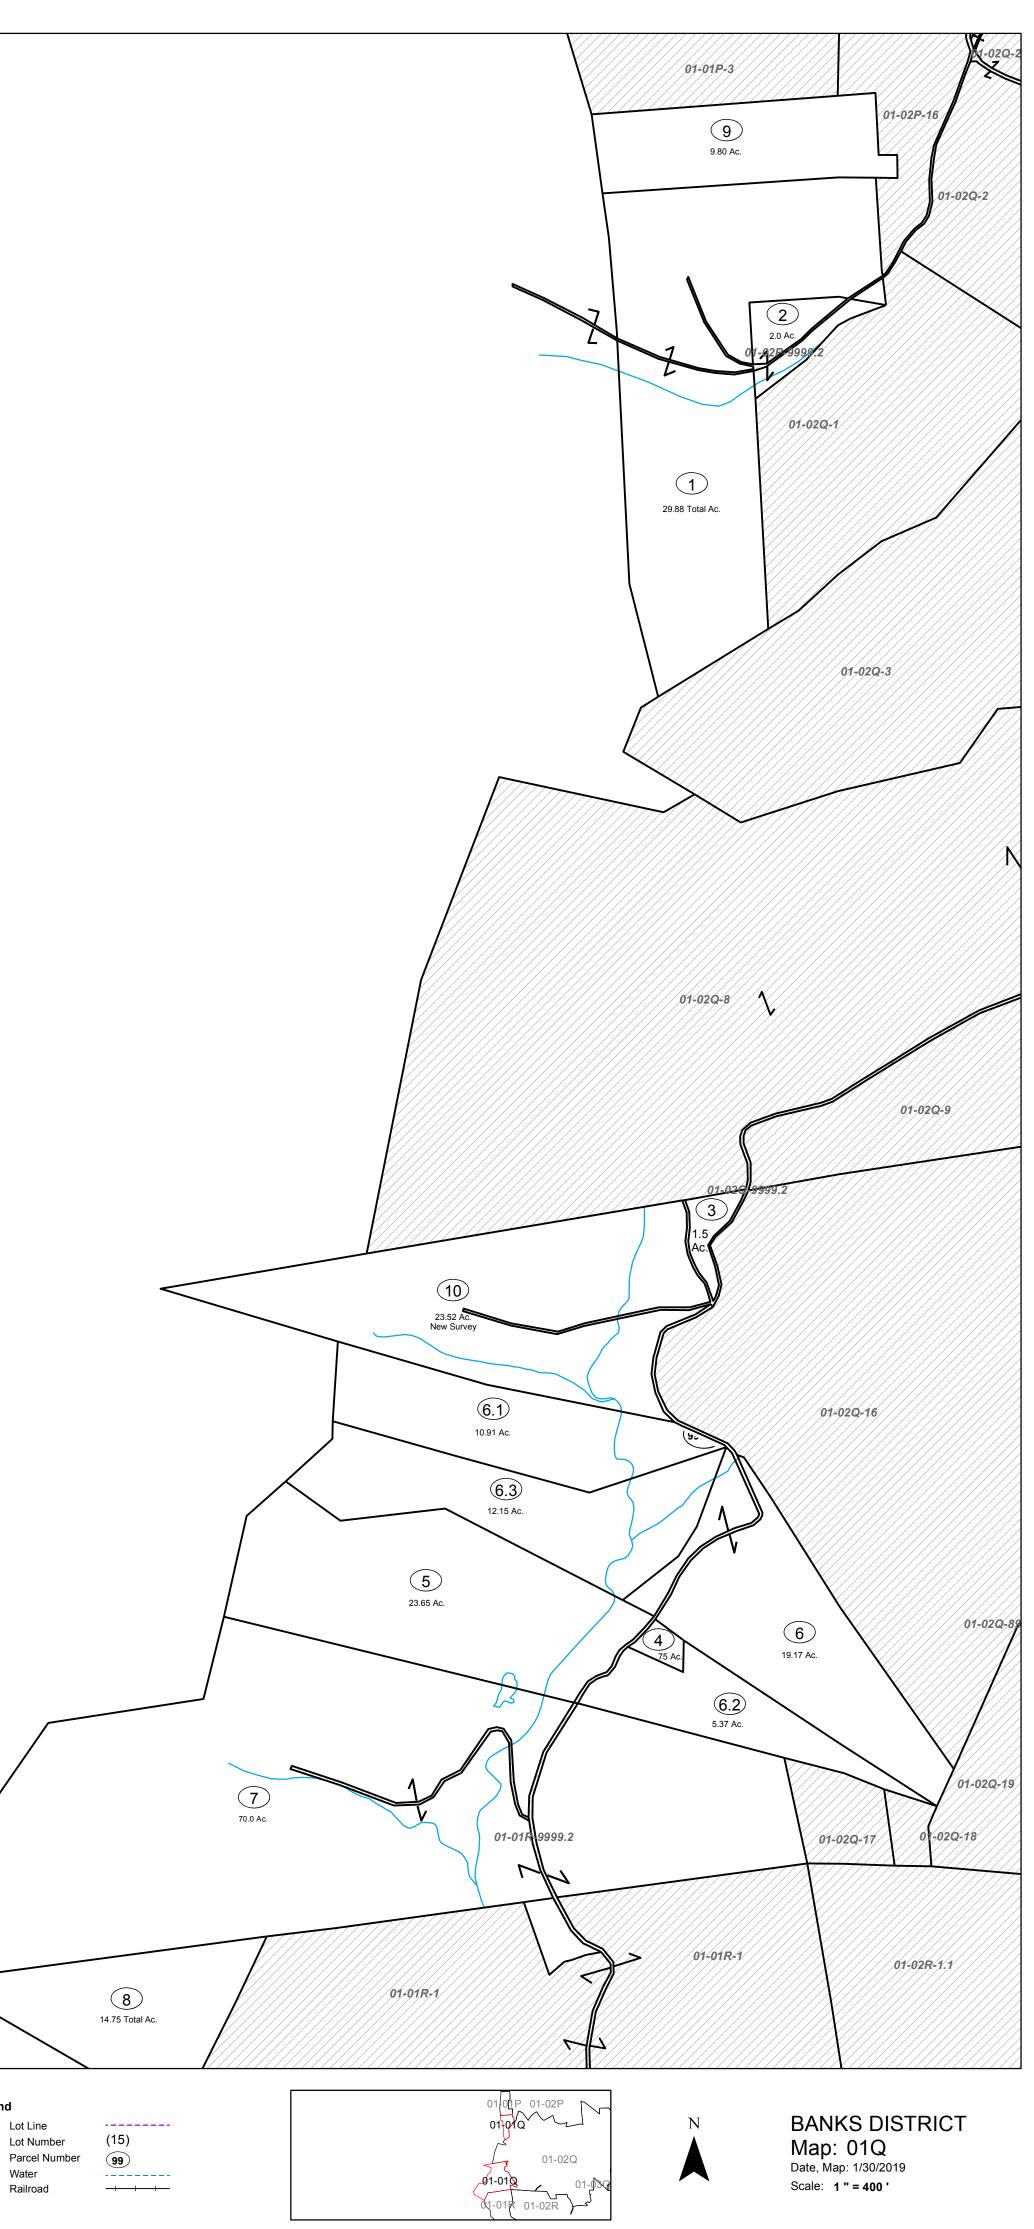

THIS DOCUMENT IS A TAX MAP: It is compiled for the purpose of taxation from available record evidence and has not been field verified. It is not a valid survey plat. The existence of data on this map does not imply any "official" status to such data. The Upshur County Assessor's Office assumes no liability that might result from the inappropriate use of this document.

RESTRICTIONS: All tax maps created under the provisions of the reappraisal legislation are the property Assessor of Upshur County, West Virginia and the reproduction, copying, modification, distribution, or sale of any copies thereof without the written permission of the Upshurl County Assessor is prohibited by law.