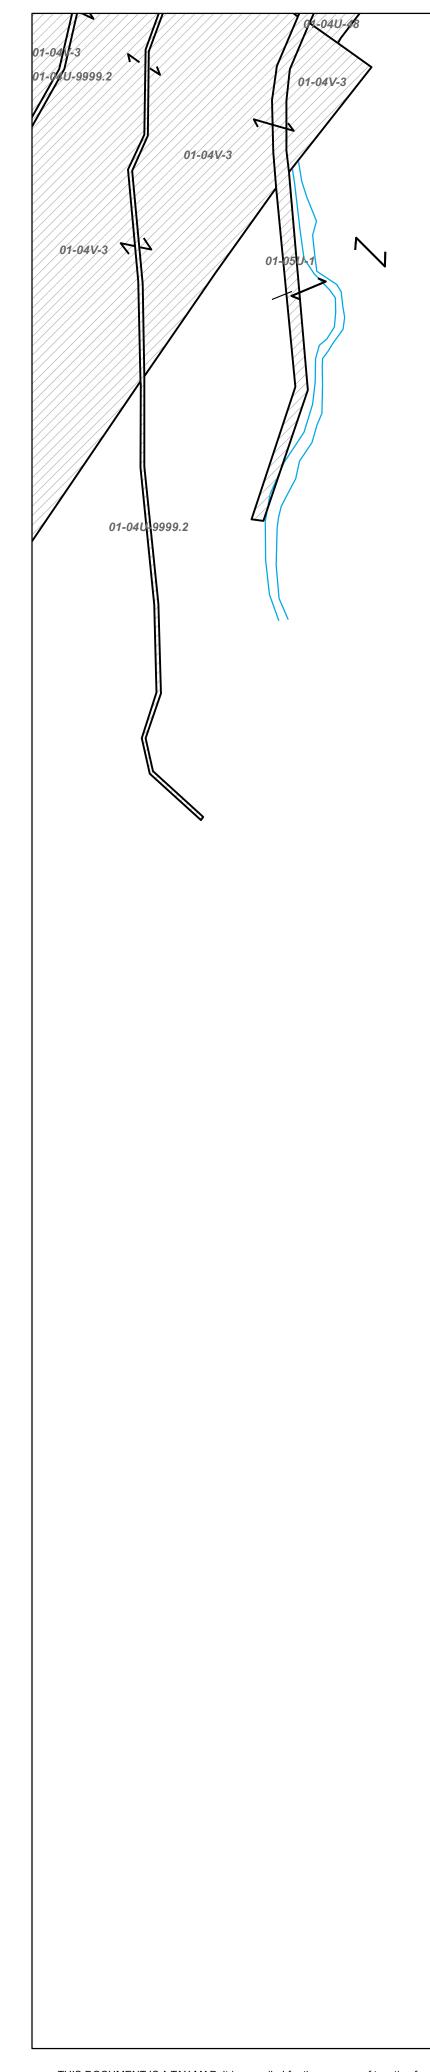

THIS DOCUMENT IS A TAX MAP: It is compiled for the purpose of taxation from available record evidence and has not been field verified. It is not a valid survey plat. The existence of data on this map does not imply any "official" status to such data. The Upshur County Assessor's Office assumes no liability that might result from the inappropriate use of this document.

STATE OF WEST VIRGINIA COUNTY OF UPSHUR Office of Assessor

|                  | Legend |       |  |
|------------------|--------|-------|--|
| Property Line    |        | Lot I |  |
|                  |        | Lot I |  |
| Corporation Line |        | Parc  |  |
|                  |        | Wat   |  |
| County Line      |        | Rail  |  |
|                  |        |       |  |

Lot Line Lot Number Parcel Number 99 Water Railroad

**BANKS DISTRICT** Map: 05V Date, Map: 1/30/2019 Scale: 1 " = 400 '