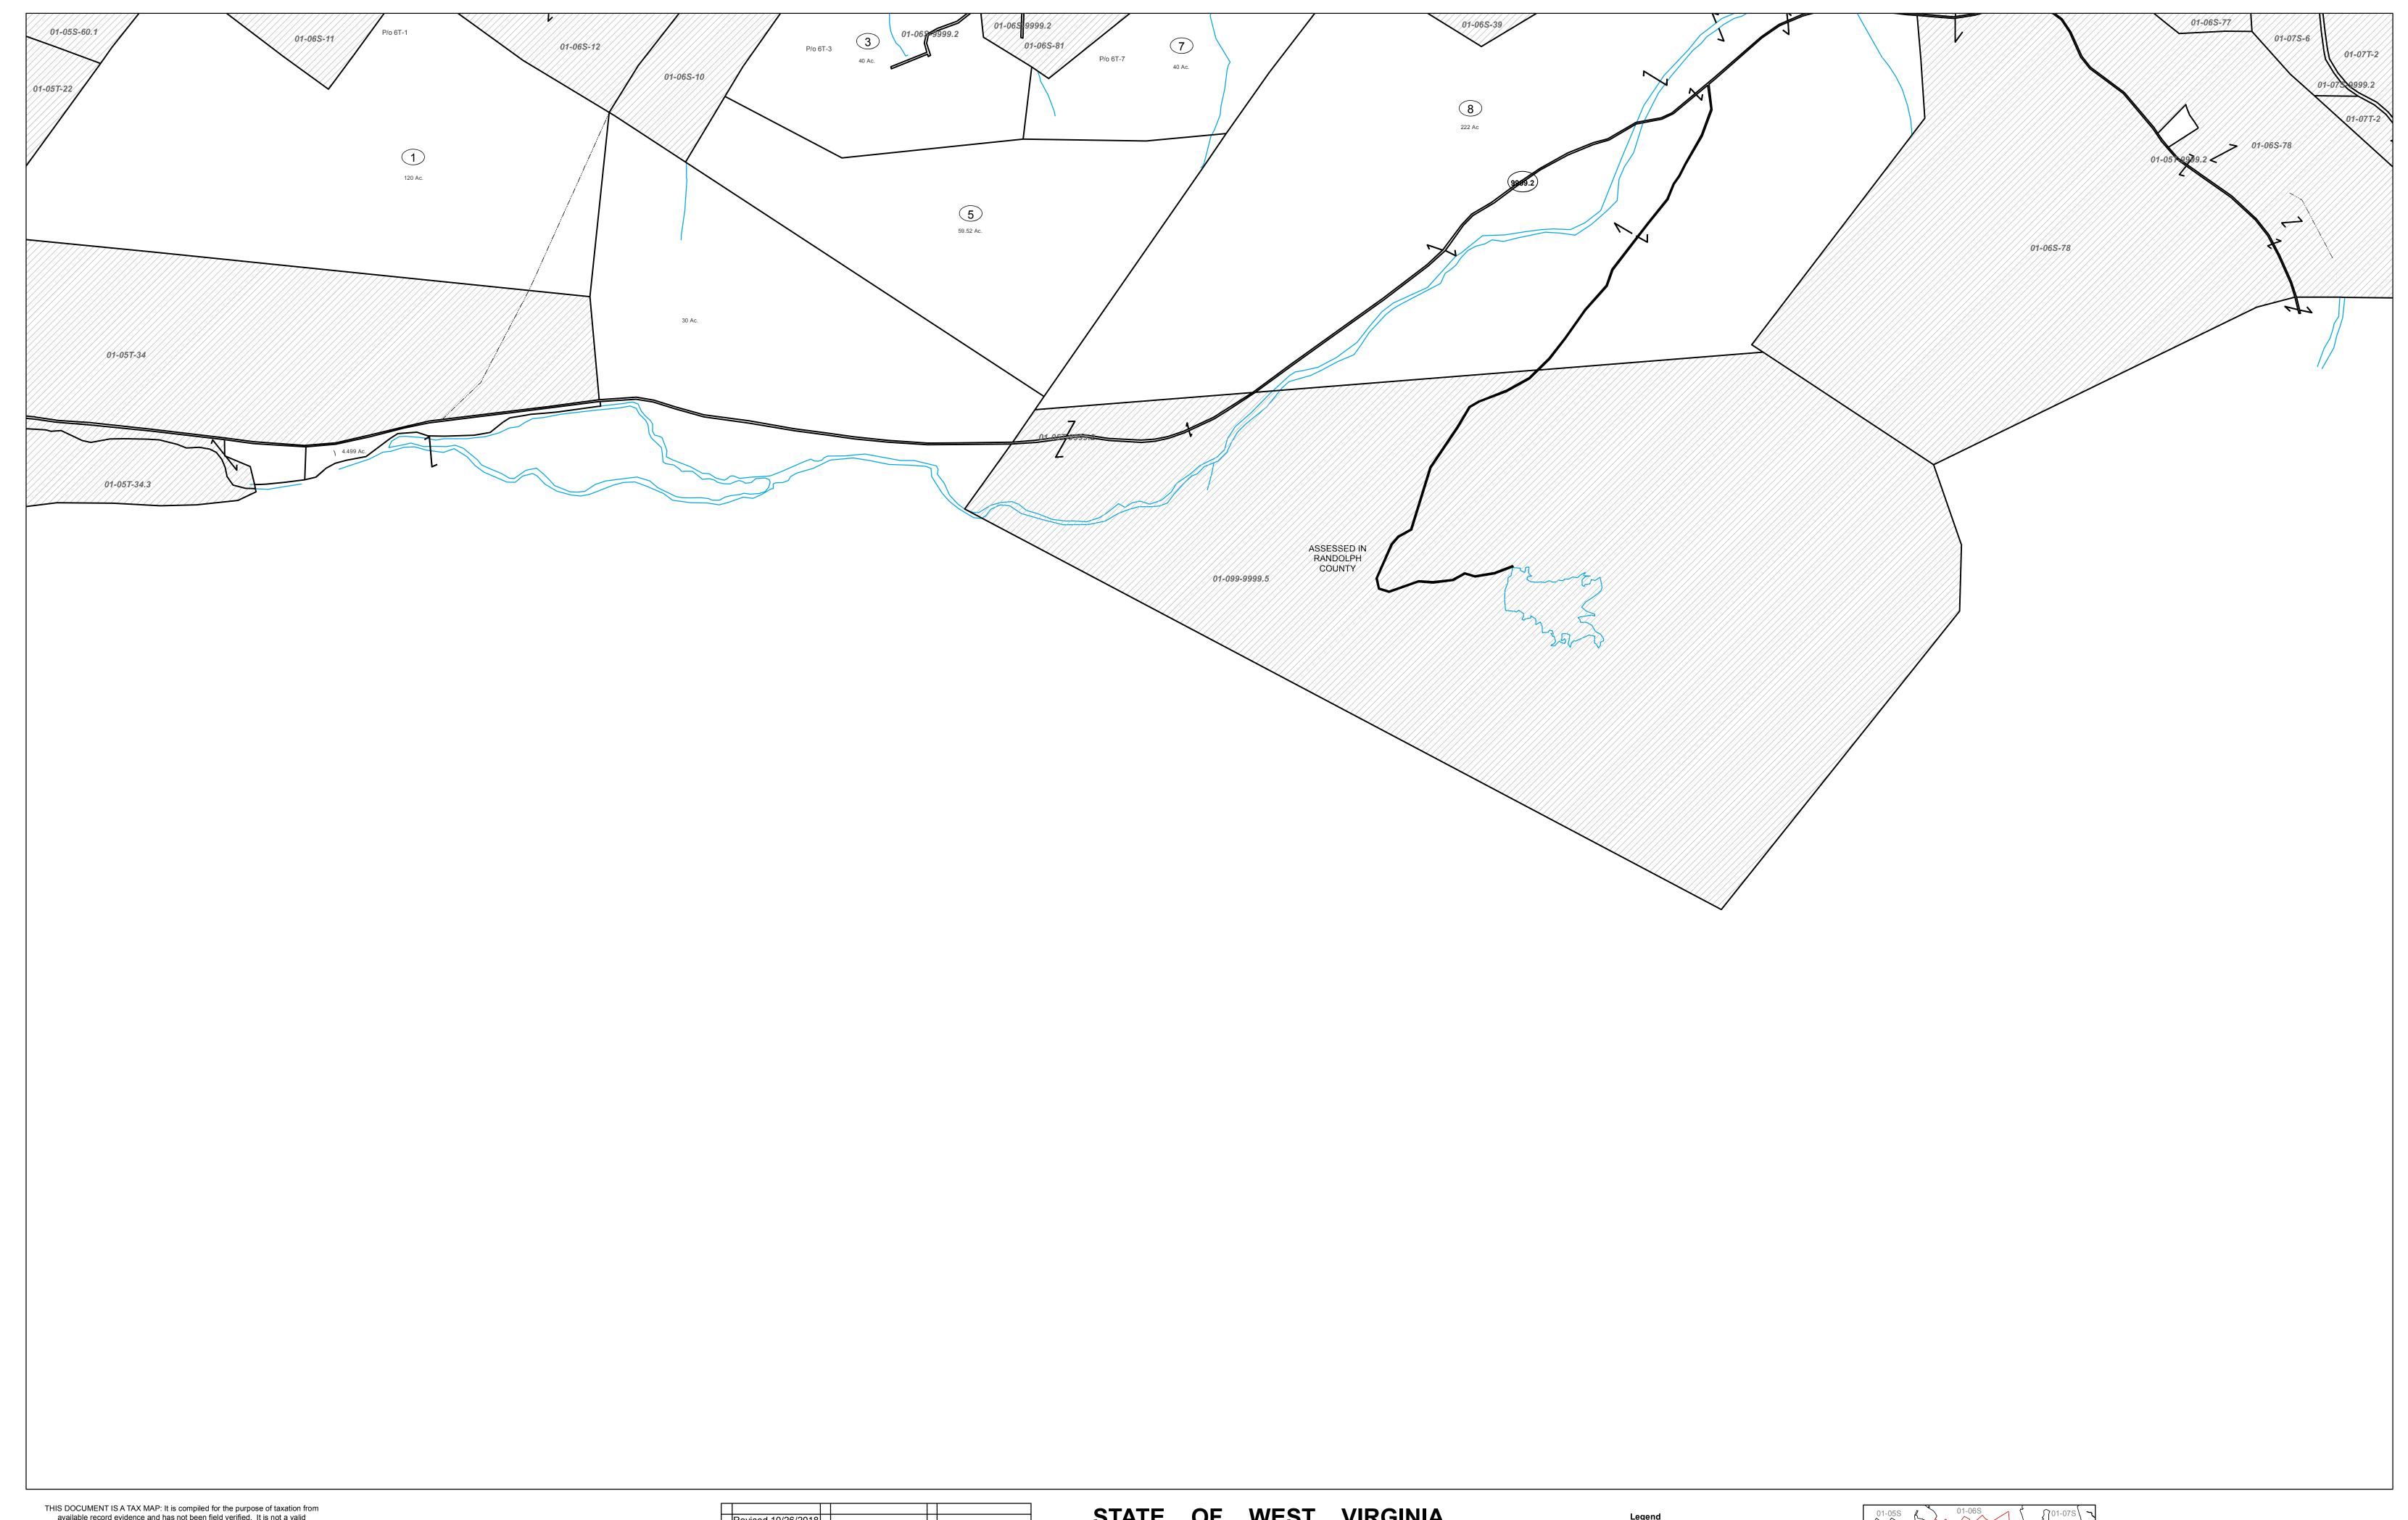

THIS DOCUMENT IS A TAX MAP: It is compiled for the purpose of taxation from available record evidence and has not been field verified. It is not a valid survey plat. The existence of data on this map does not imply any "official" status to such data. The Upshur County Assessor's Office assumes no liability that might result from the inappropriate use of this document.

RESTRICTIONS: All tax maps created under the provisions of the reappraisal legislation are the property Assessor of Upshur County, West Virginia and the reproduction, copying, modification, distribution, or sale of any copies thereof without the written permission of the Upshurl County Assessor is prohibited by law. **Upshur County Assessor's Office** Dustin Zickefoose-Assessor Junior Mcgee-Mapper

## STATE OF WEST VIRGINIA COUNTY OF UPSHUR

Office of Assessor

| Legend           |  |               |                   |  |  |  |  |  |
|------------------|--|---------------|-------------------|--|--|--|--|--|
| Property Line    |  | Lot Line      |                   |  |  |  |  |  |
|                  |  | Lot Number    | (15)              |  |  |  |  |  |
| Corporation Line |  | Parcel Number | 99)               |  |  |  |  |  |
|                  |  | Water         |                   |  |  |  |  |  |
| County Line      |  | Railroad      | $\longrightarrow$ |  |  |  |  |  |