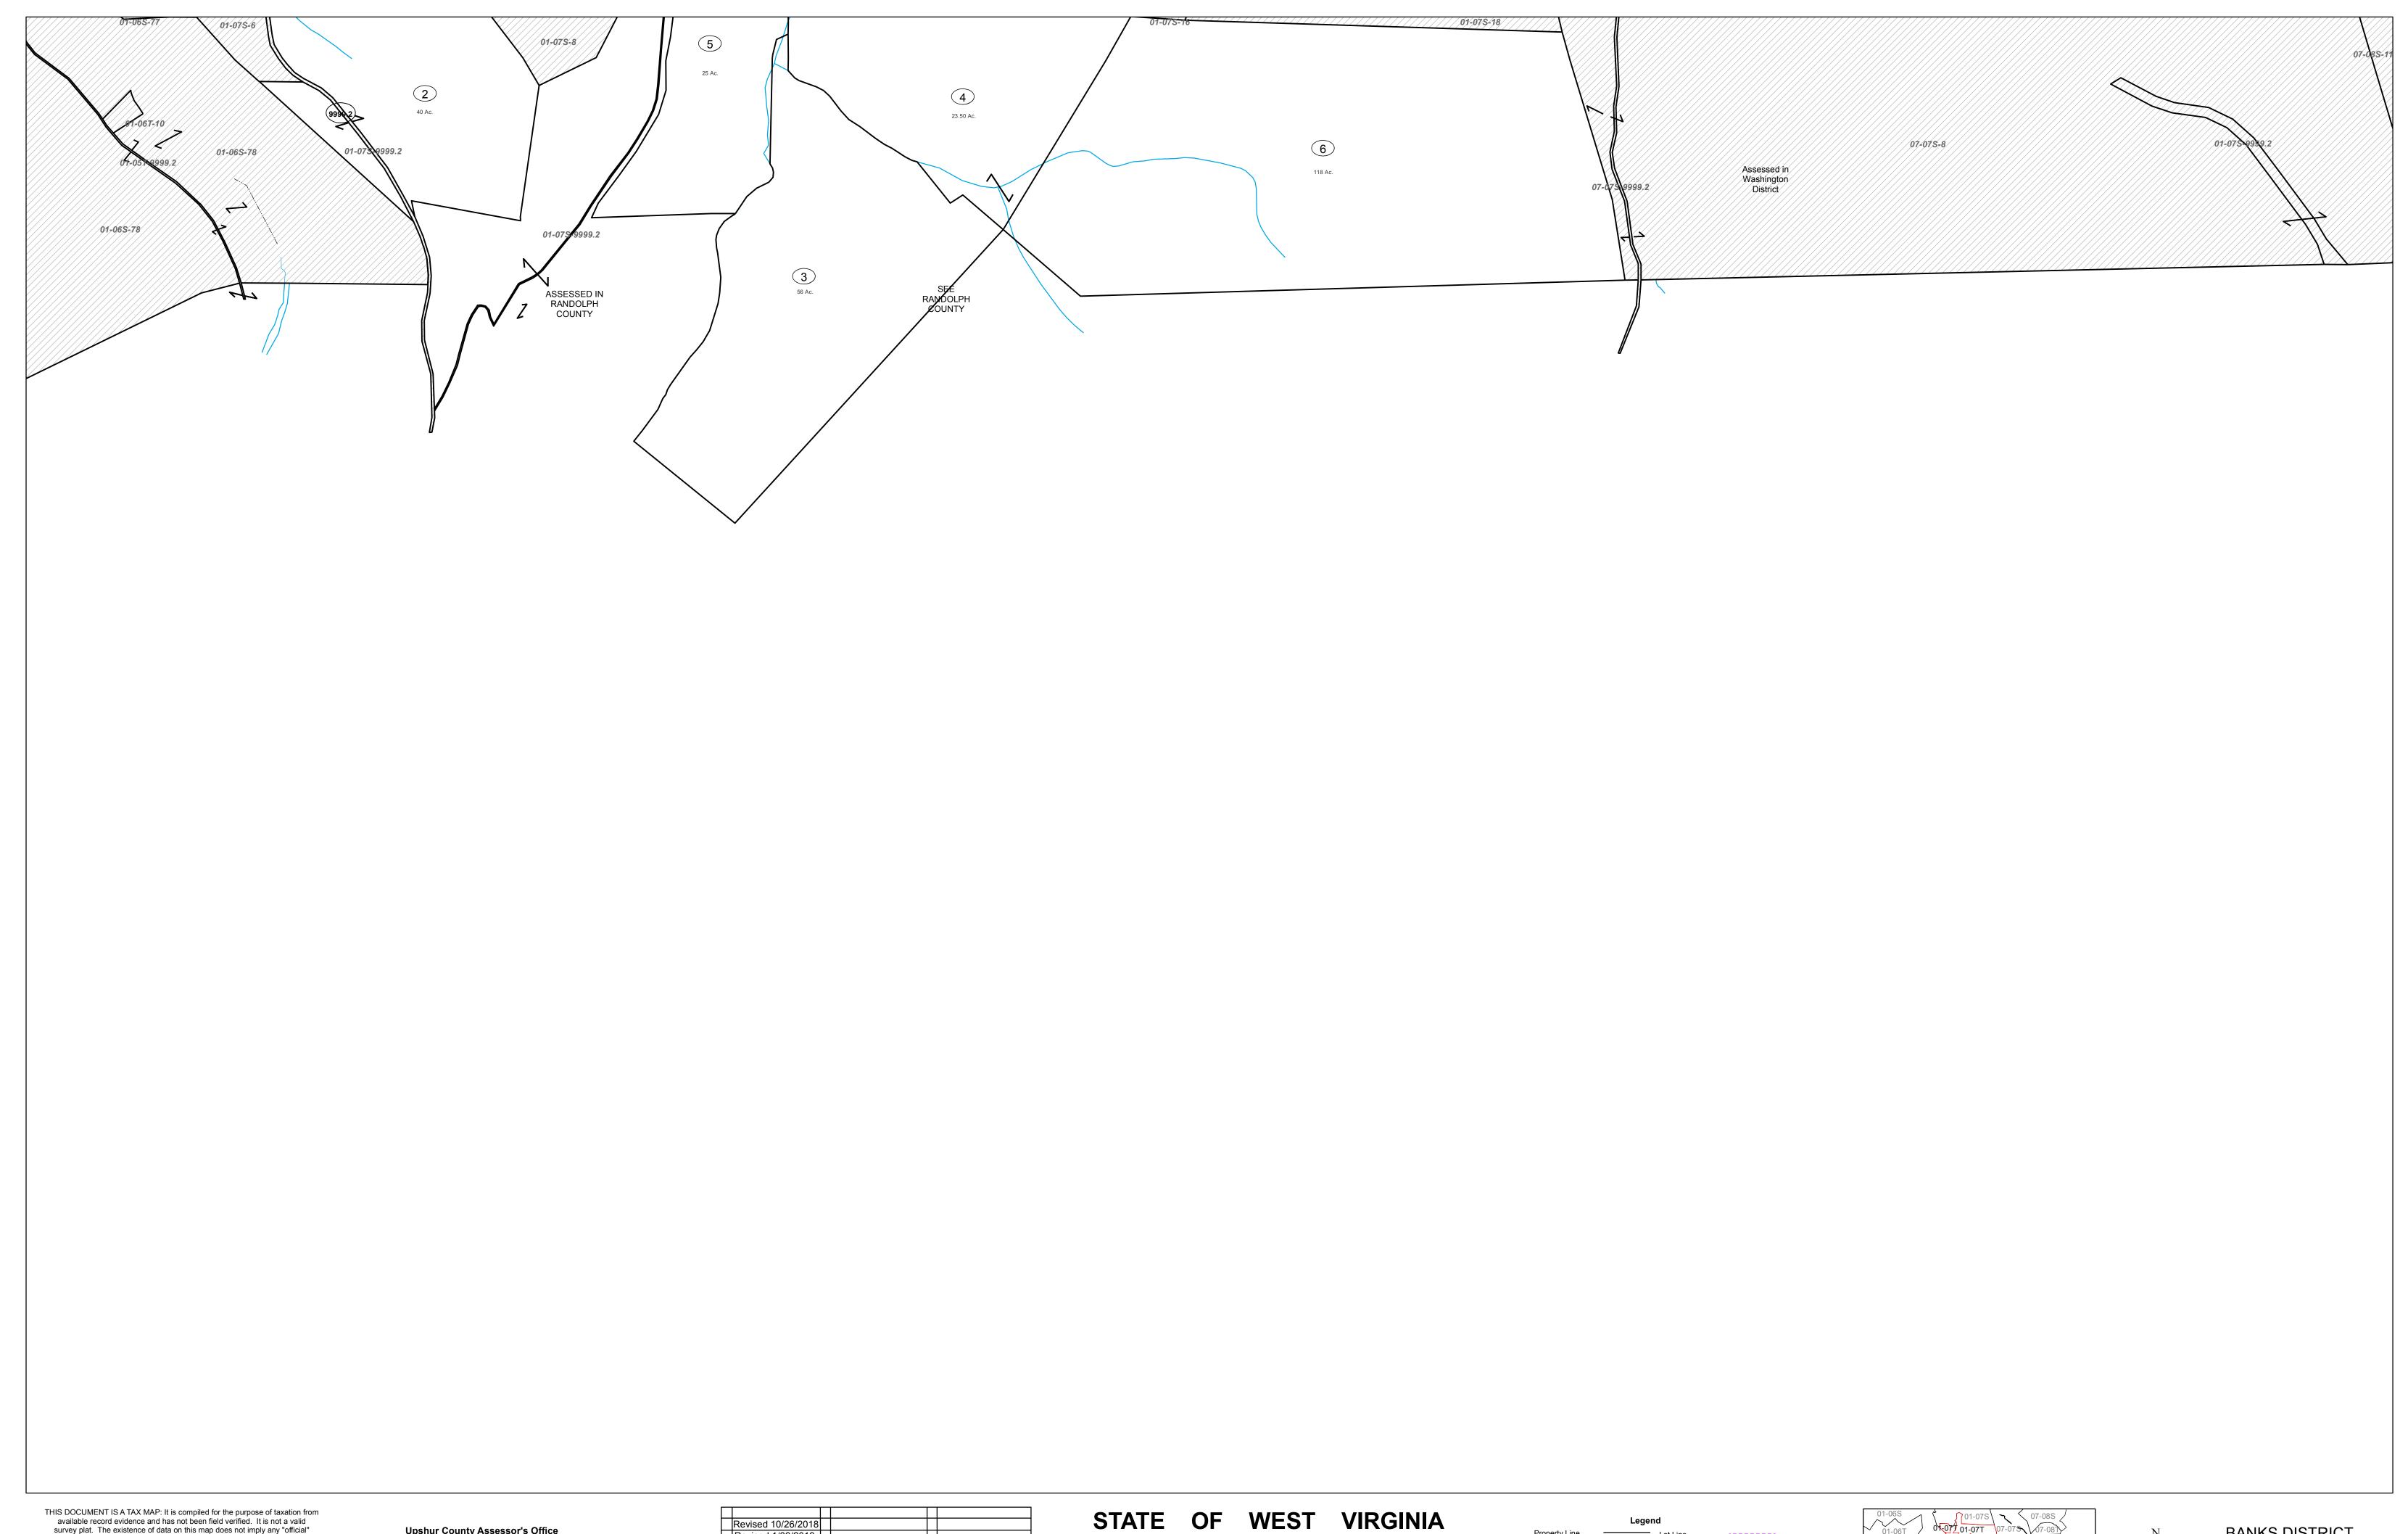

THIS DOCUMENT IS A TAX MAP: It is compiled for the purpose of taxation from available record evidence and has not been field verified. It is not a valid survey plat. The existence of data on this map does not imply any "official" status to such data. The Upshur County Assessor's Office assumes no liability that might result from the inappropriate use of this document.

RESTRICTIONS: All tax maps created under the provisions of the reappraisal legislation are the property Assessor of Upshur County, West Virginia and the reproduction, copying, modification, distribution, or sale of any copies thereof without the written permission of the Upshurl County Assessor is prohibited by law. **Upshur County Assessor's Office** Dustin Zickefoose-Assessor Junior Mcgee-Mapper

Office of Assessor

| Legend           |  |               |             |
|------------------|--|---------------|-------------|
| Property Line    |  | Lot Line      |             |
|                  |  | Lot Number    | (15)        |
| Corporation Line |  | Parcel Number | 99)         |
|                  |  | Water         |             |
| County Line      |  | Railroad      | <del></del> |

BANKS DISTRICT Map: 07T
Date, Map: 1/30/2019 Scale: 1 " = 400 '