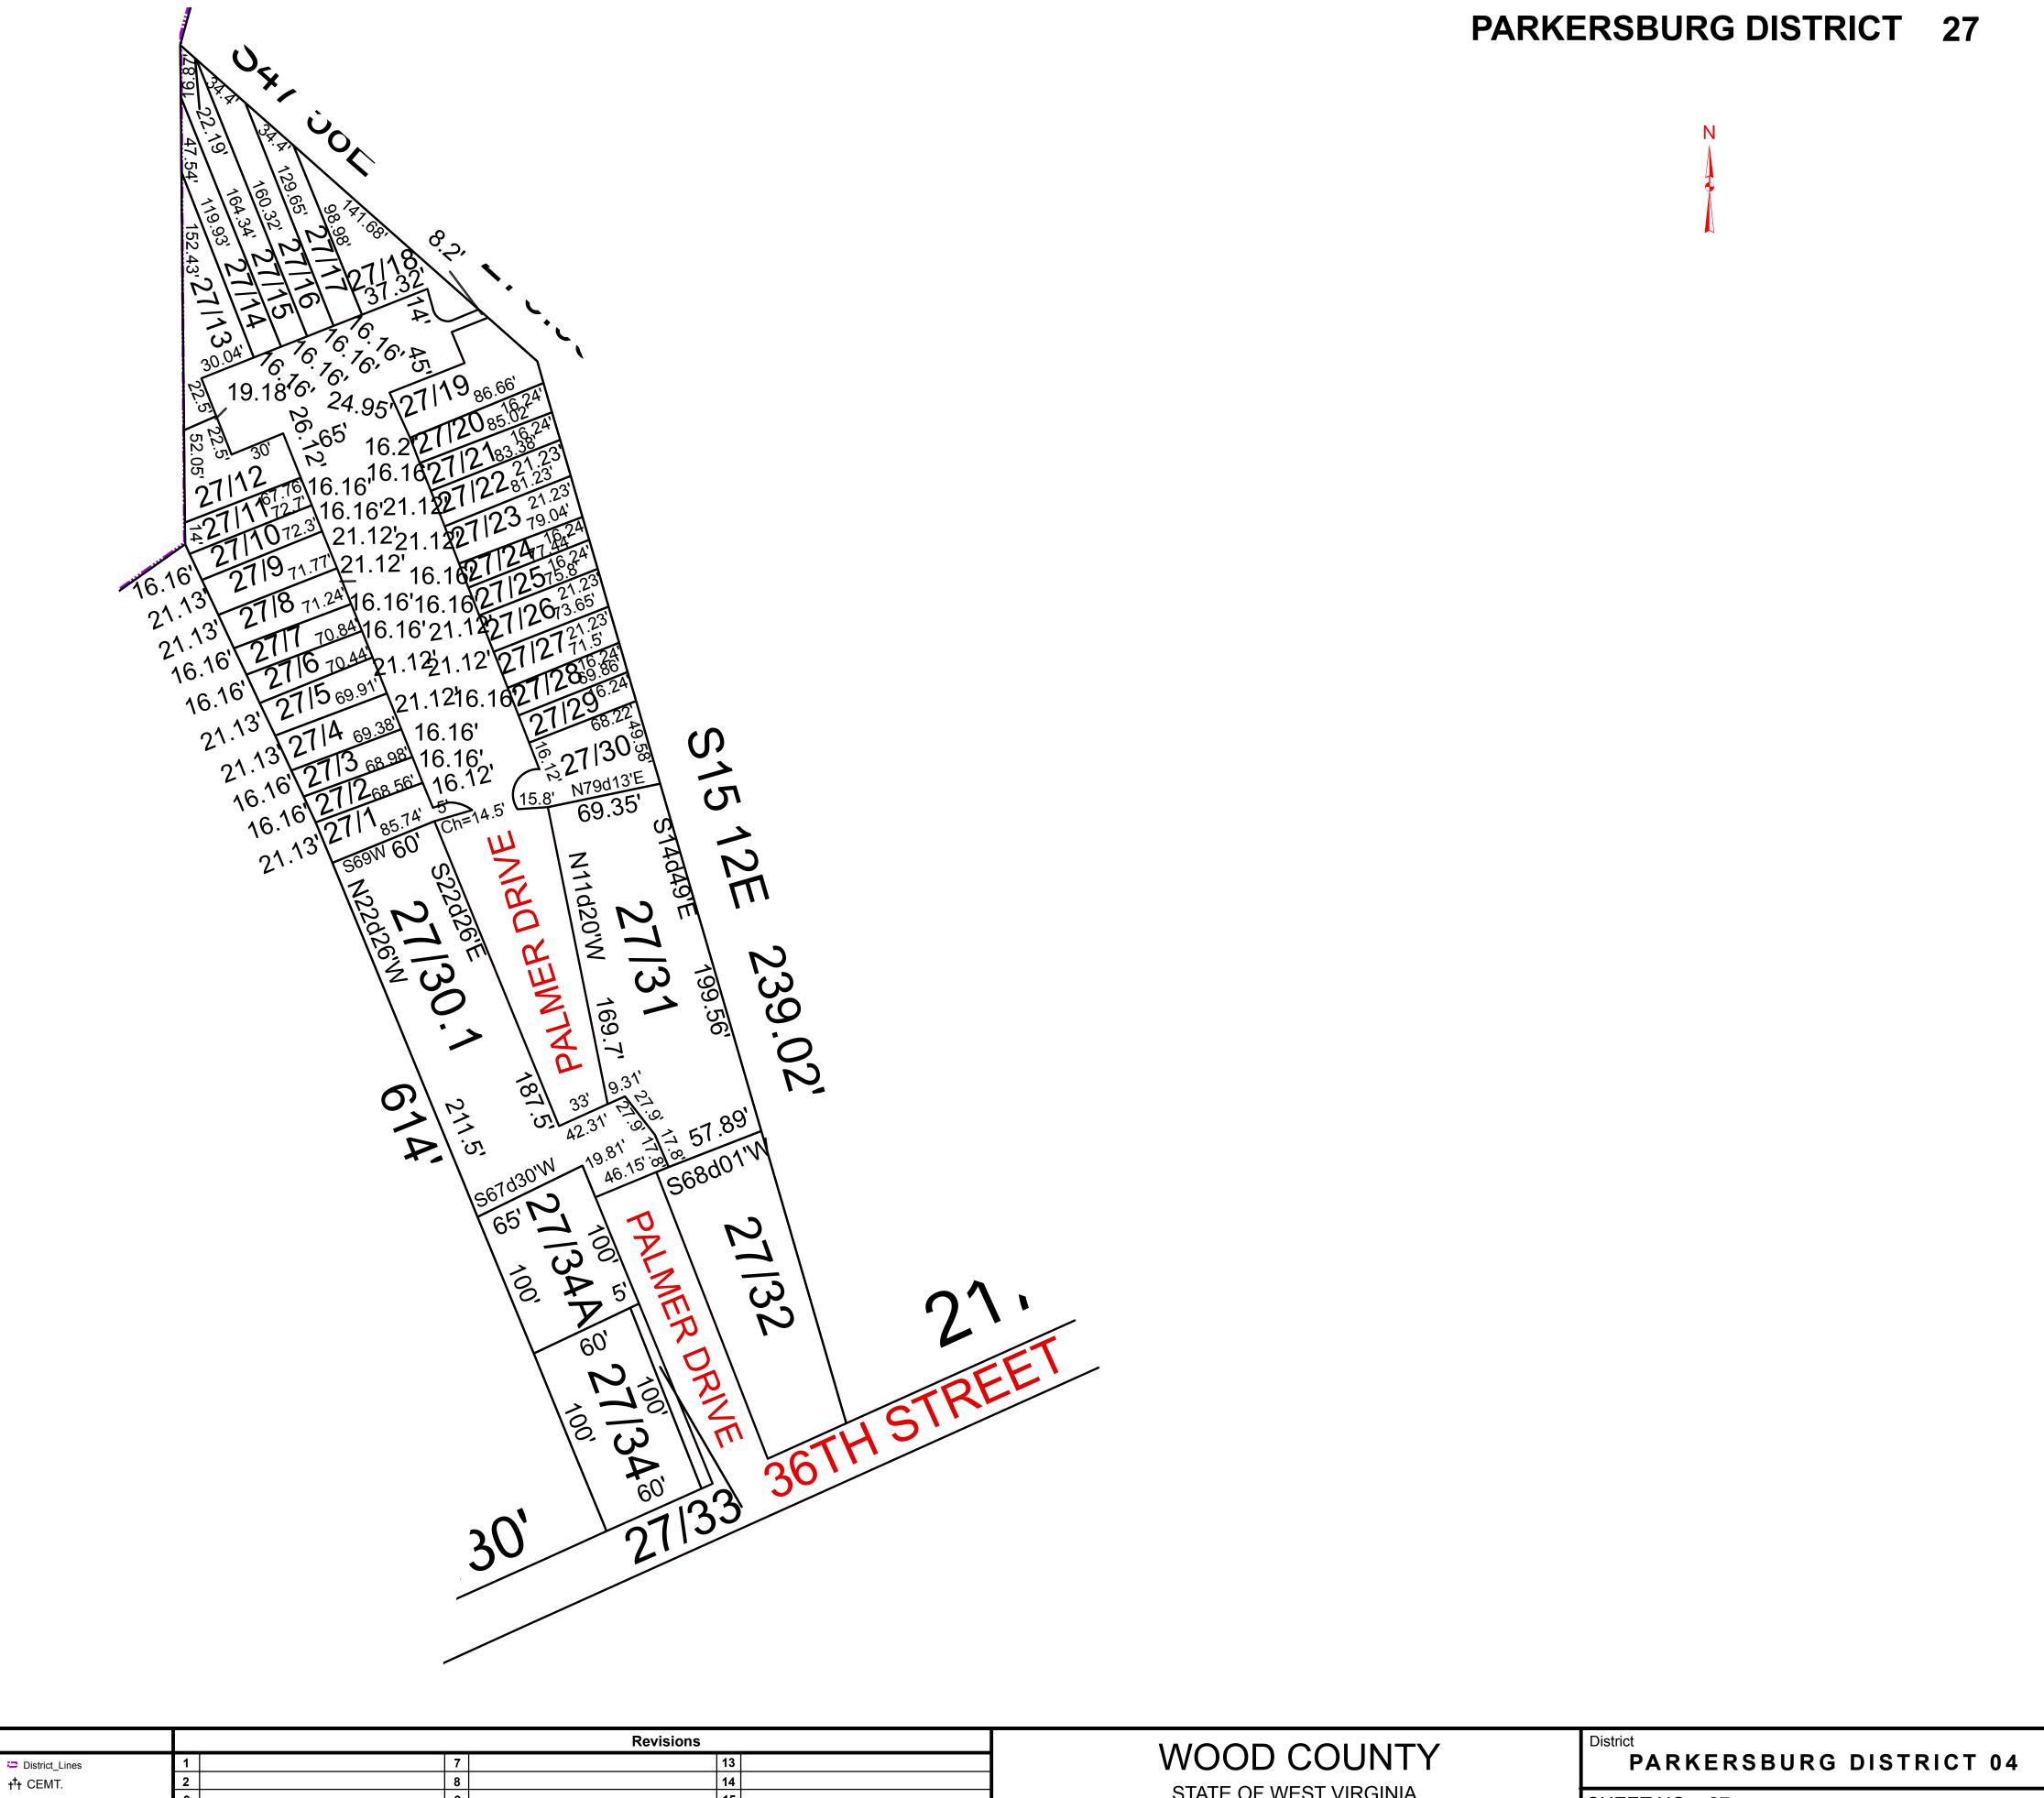

C 27 | 180 | 180 **27** 180 180 180

---- Railroad Right of Way - - - Road Easement ----- Road Right of Way

Legend HOSPITAL

District\_Lines MAP / Parcel Number 19/25 t<sup>†</sup>t CEMT. LIBARY + AIRPORT **M** POST OFFICE SCHOOL