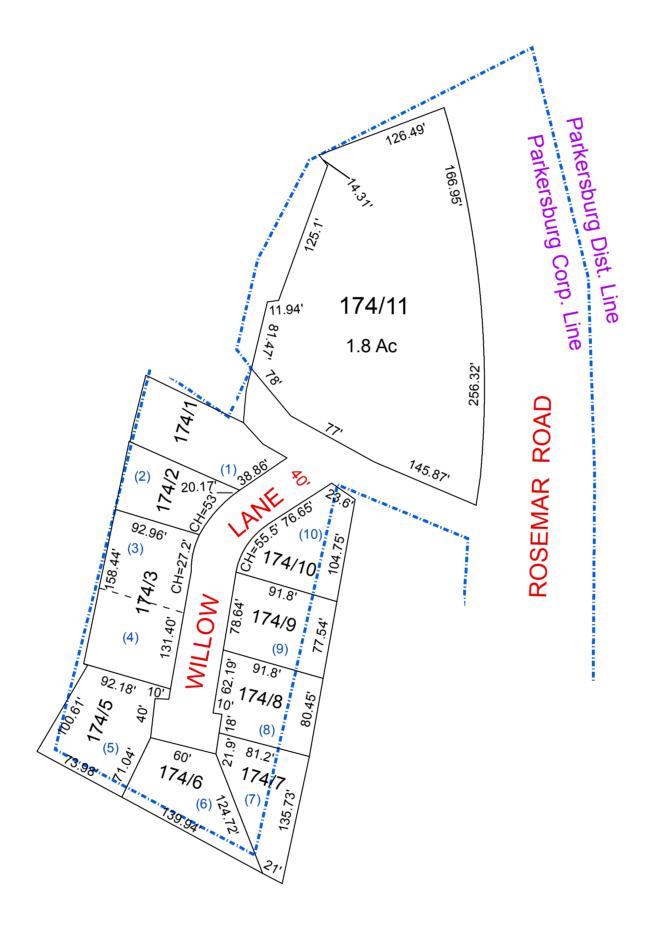

## PARKERSBURG CITY - 174

|   | For Tax Purposes Only this               |
|---|------------------------------------------|
|   | Is not Authoritative Data                |
|   | 7.8.C.6 RESTRICTIONS                     |
|   | ALL FINISHED TAX MAPS CREATED UNDER THE  |
|   | PROVISIONS OF LEGISLATION ARE THE        |
| 1 | PROPERTY OF THE COUNTY ASSESSOR          |
|   | WHO CREATED THEM AND THE REPRODUCTION,   |
|   | COPYING, DISTRIBUTION, SALE OR LEASE OF  |
|   | SUCH TAX MAPS OR COPIES THEREOF WITHOUT  |
|   | THE WRITTEN PERMISSION OF THE RESPECTIVE |
|   | COUNTY ASSESSOR IS PROHIBITED BY LAW     |

| WOOD COUNTY            |  |
|------------------------|--|
| STATE OF WEST VIRGINIA |  |

Office of Assessor

| CORPERATION: | CITY OF PARKERSBURG |
|--------------|---------------------|
| SHEET NO:    | 174                 |