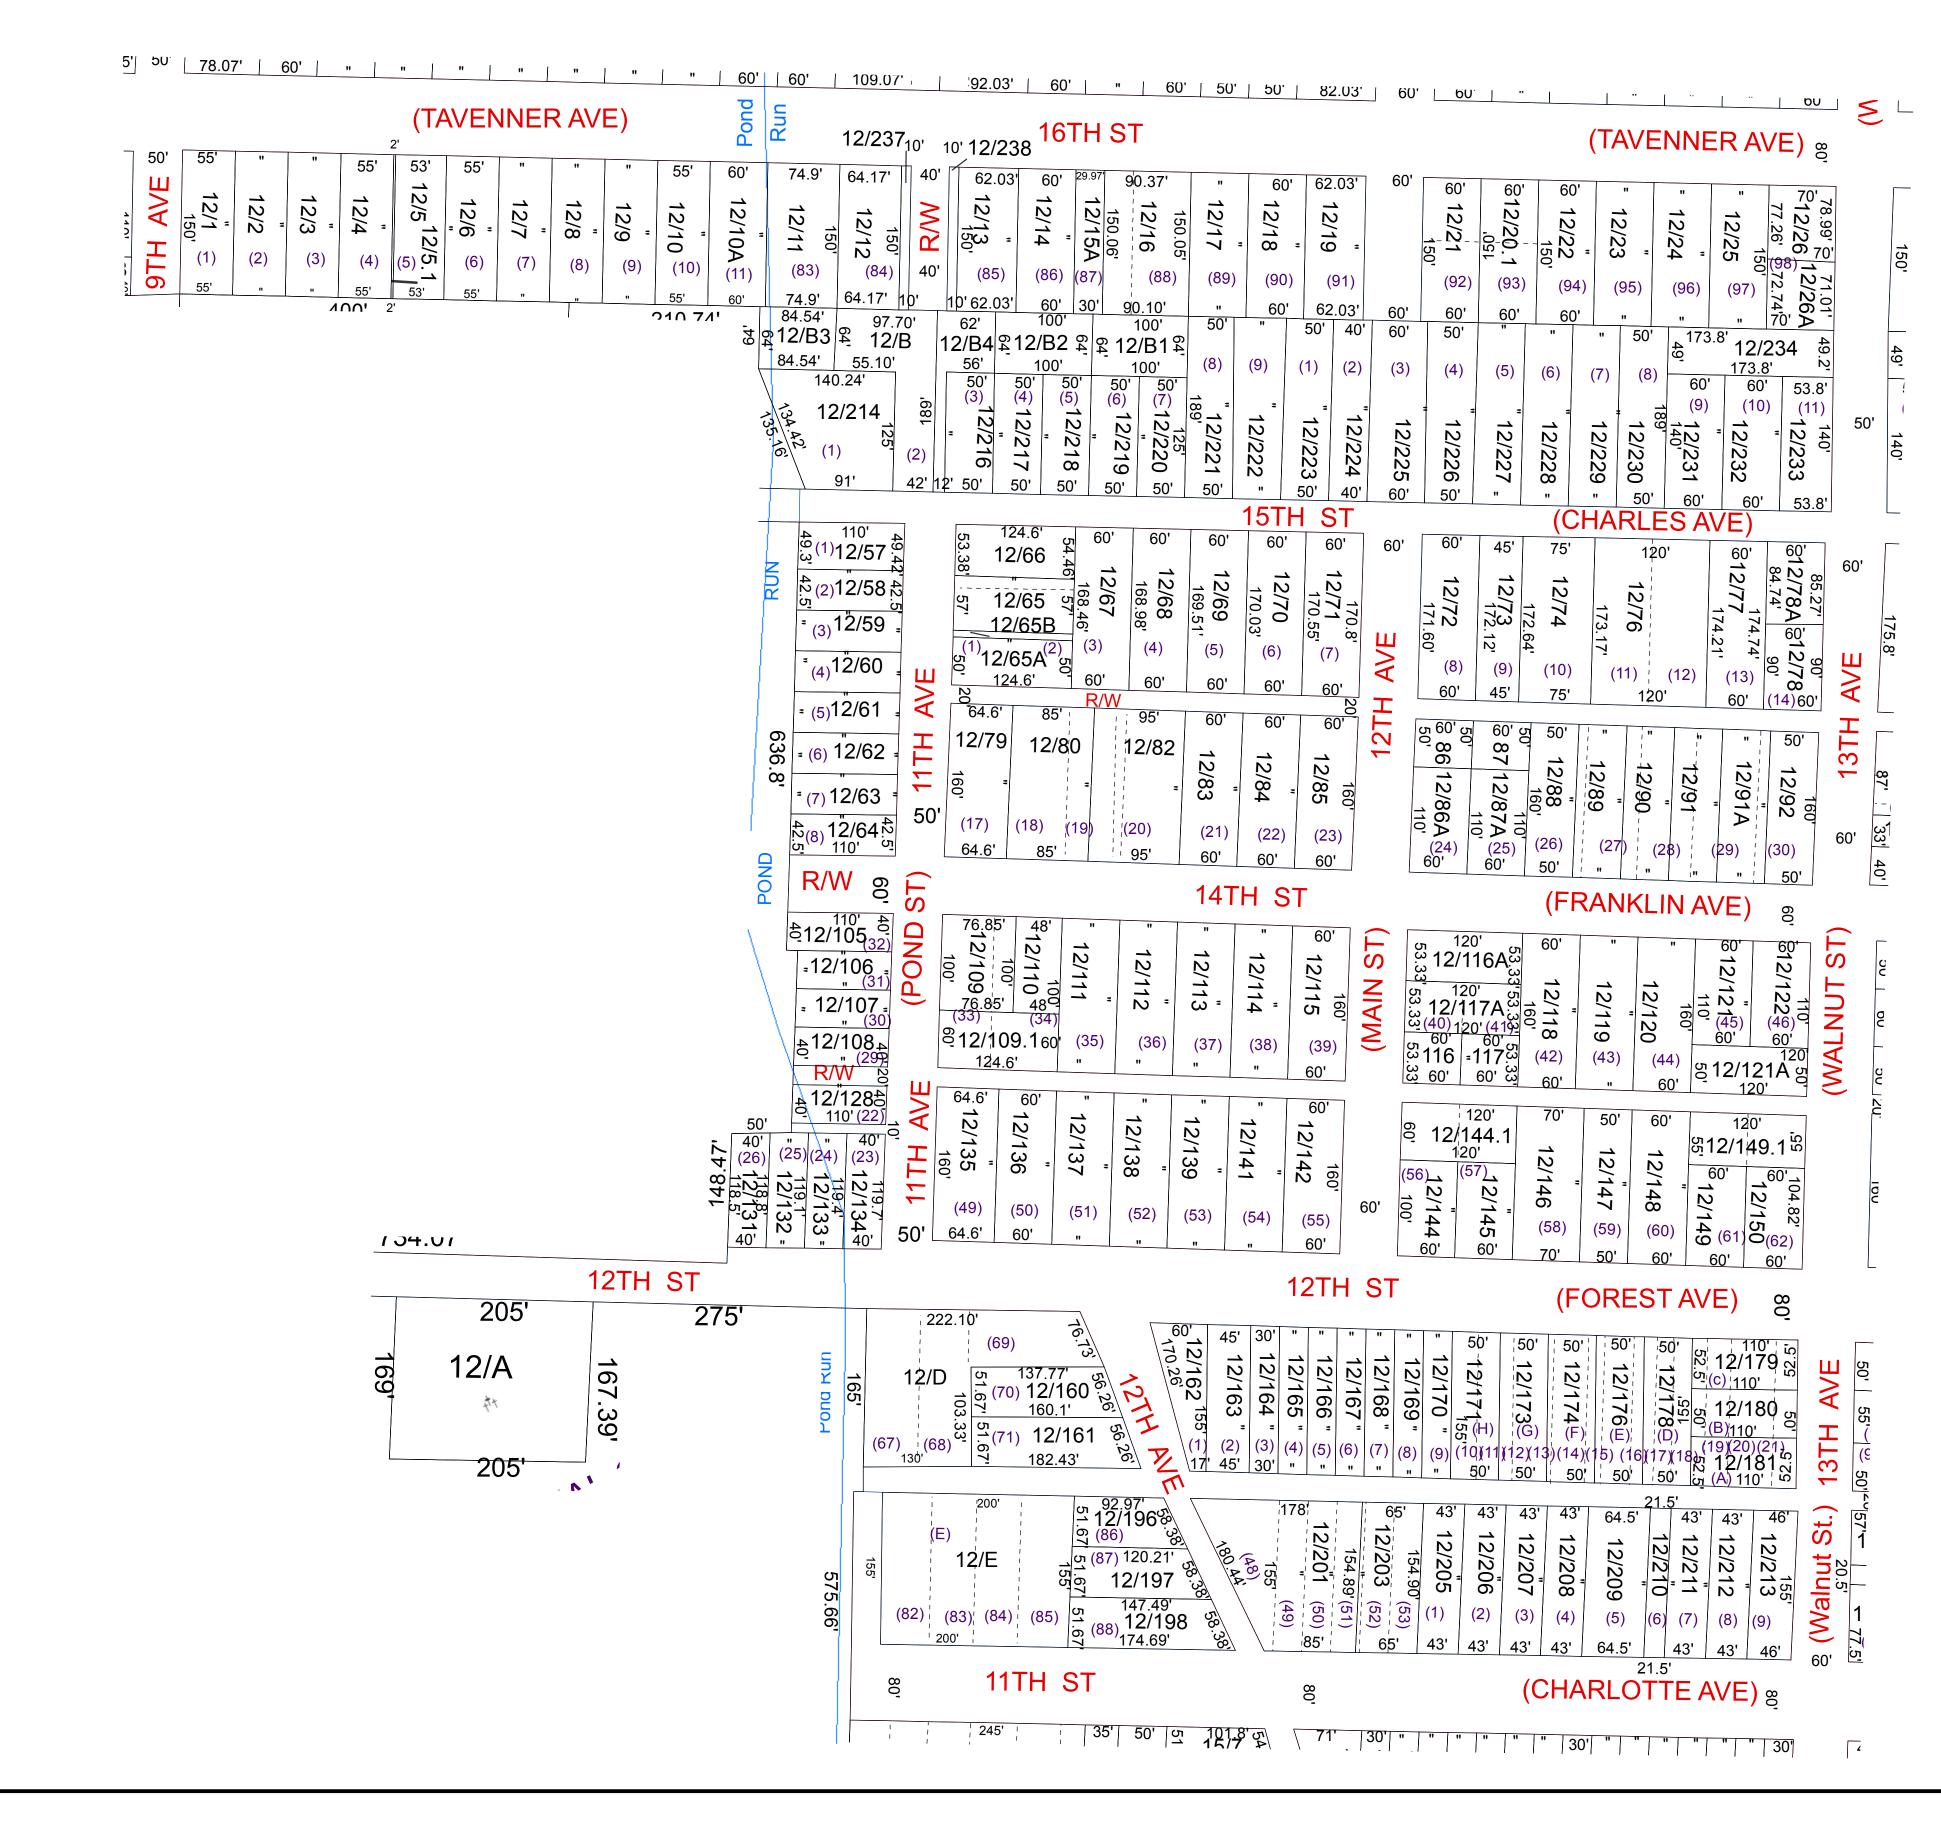

WOOD COUNTY
STATE OF WEST VIRGINIA
Office of Assessor

| RPERATION:                   |                                        |
|------------------------------|----------------------------------------|
| VIENNA CO                    | RP 10                                  |
| IEET NO: 12                  |                                        |
| ate, Aerial Photography:2003 | Date,Map:JUNE/2010<br>Scale :1" = 100' |