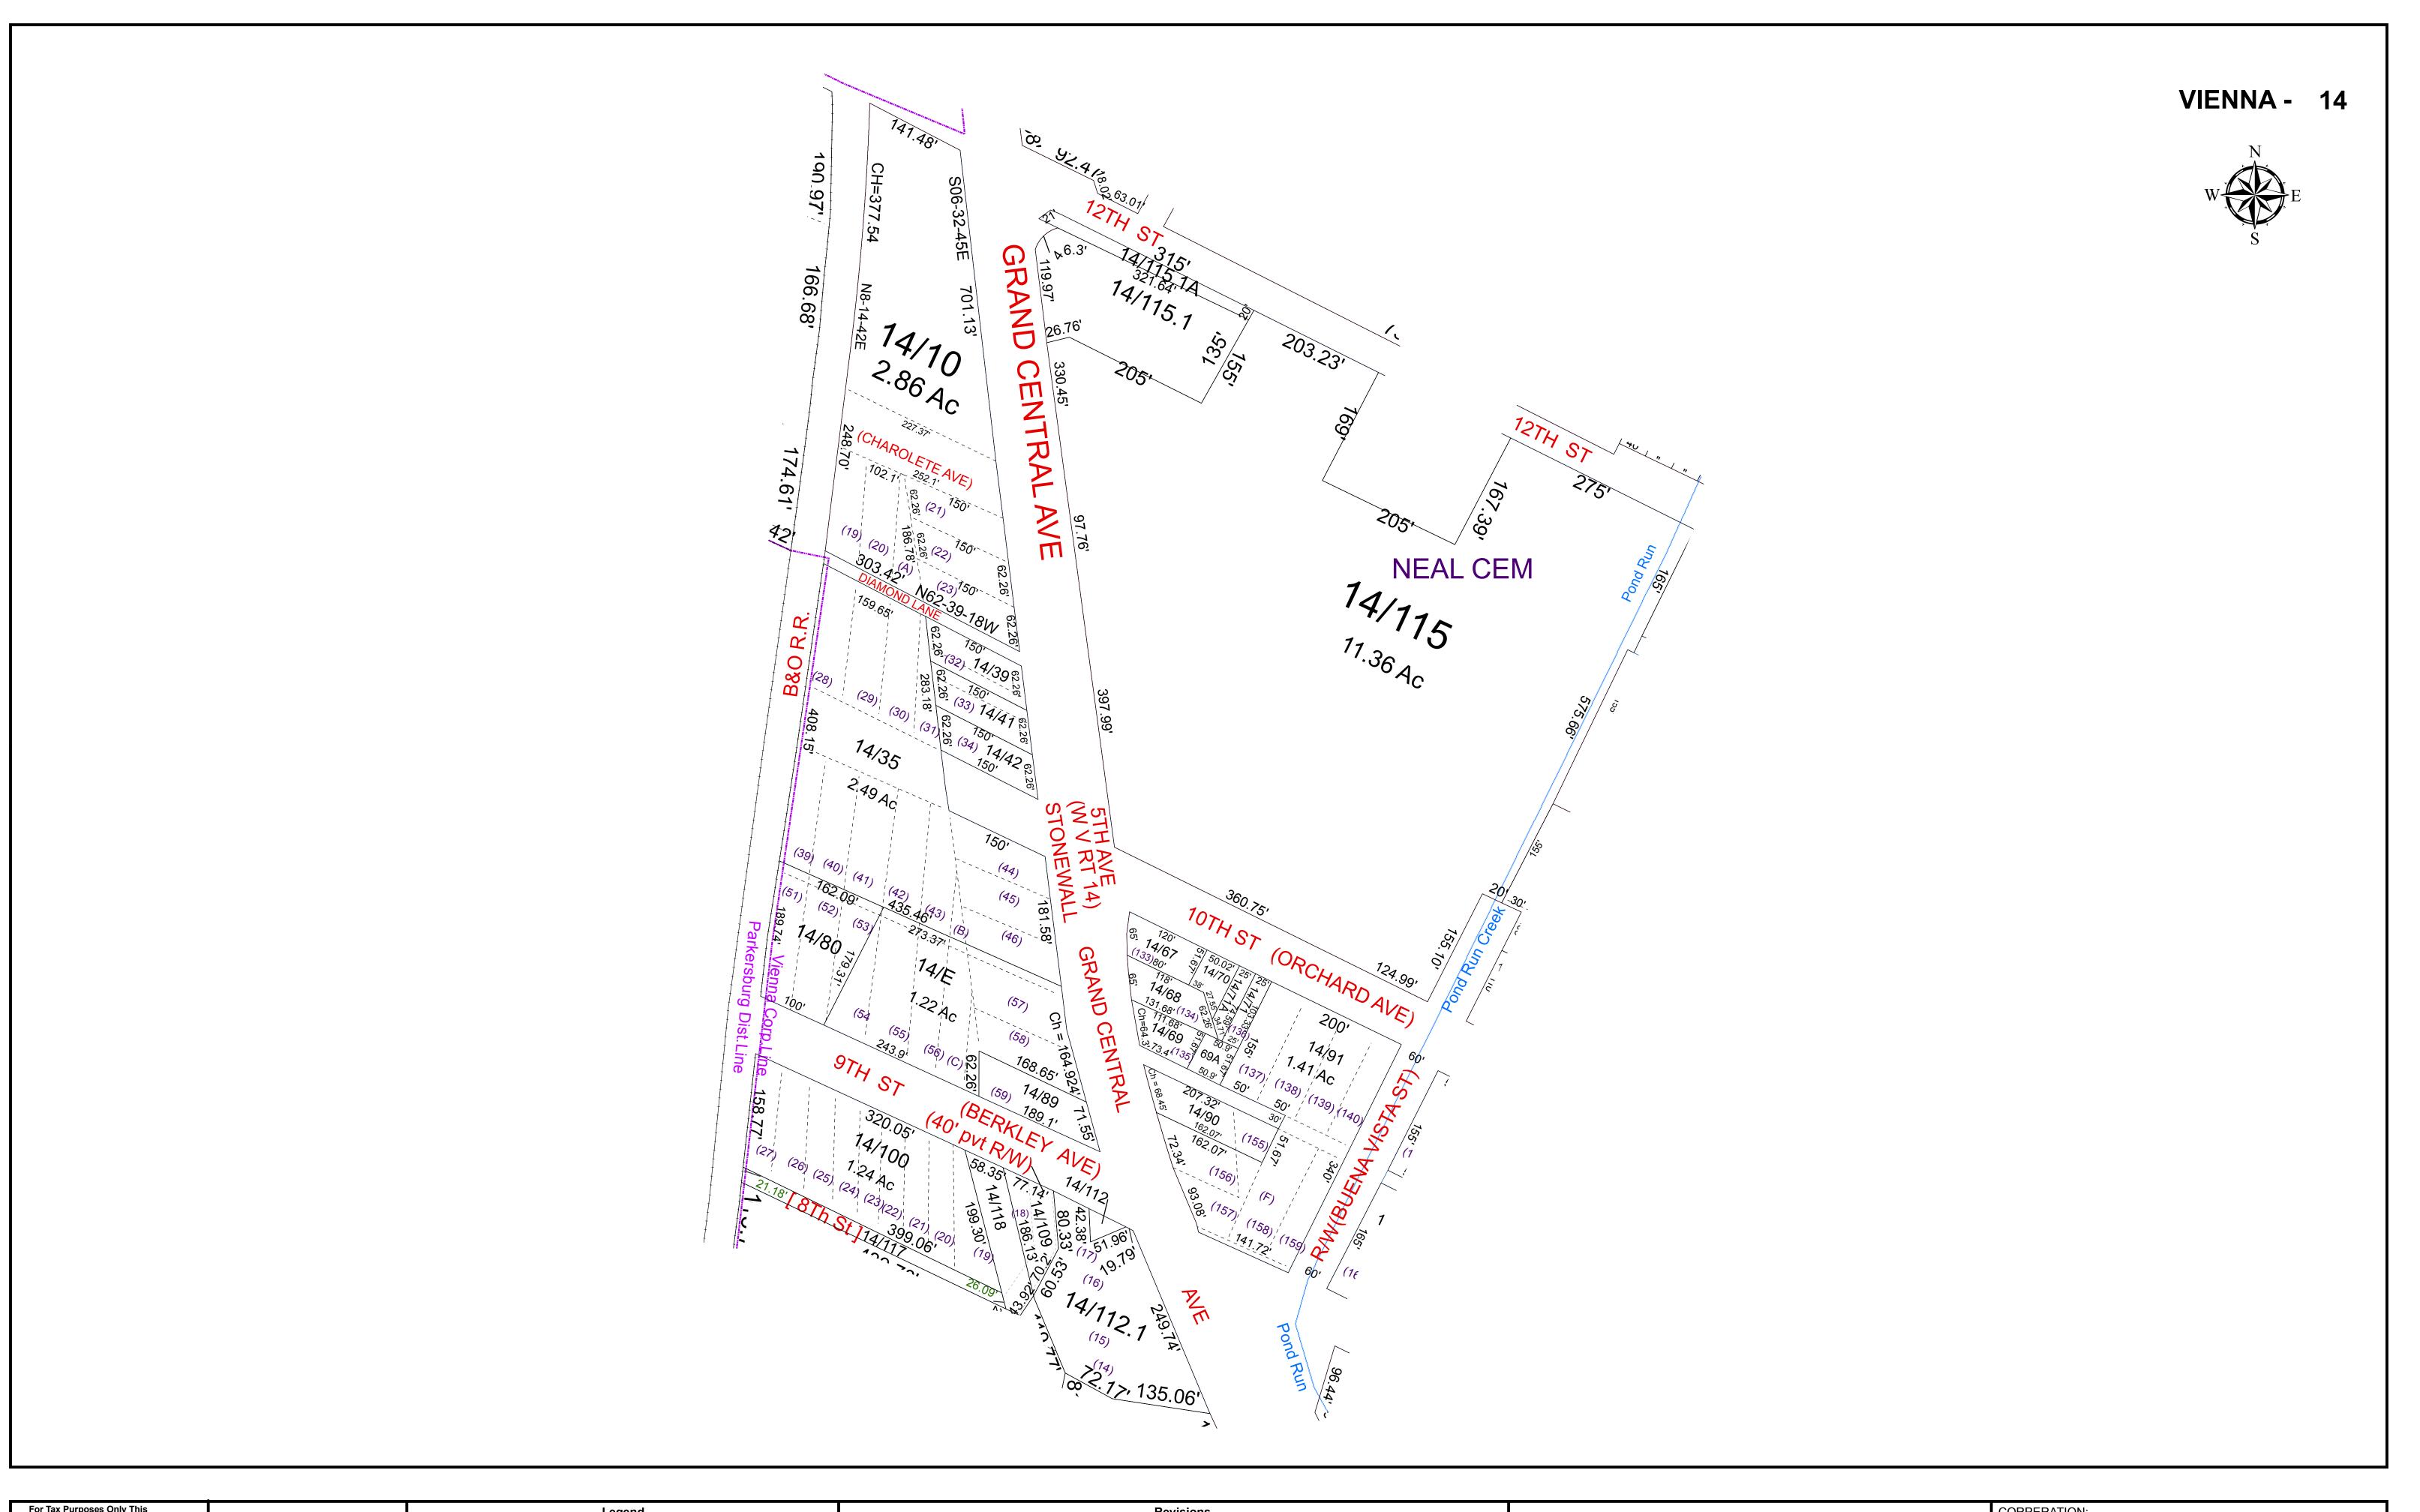

WOOD COUNTY
STATE OF WEST VIRGINIA
Office of Assessor

| CORPERATION:                  |                                        |  |  |  |  |  |  |  |  |  |
|-------------------------------|----------------------------------------|--|--|--|--|--|--|--|--|--|
| VIENNA CO                     | RP 10                                  |  |  |  |  |  |  |  |  |  |
| SHEET NO: 14                  |                                        |  |  |  |  |  |  |  |  |  |
| Date, Aerial Photography:2003 | Date,Map:JUNE/2010<br>Scale :1" = 100' |  |  |  |  |  |  |  |  |  |