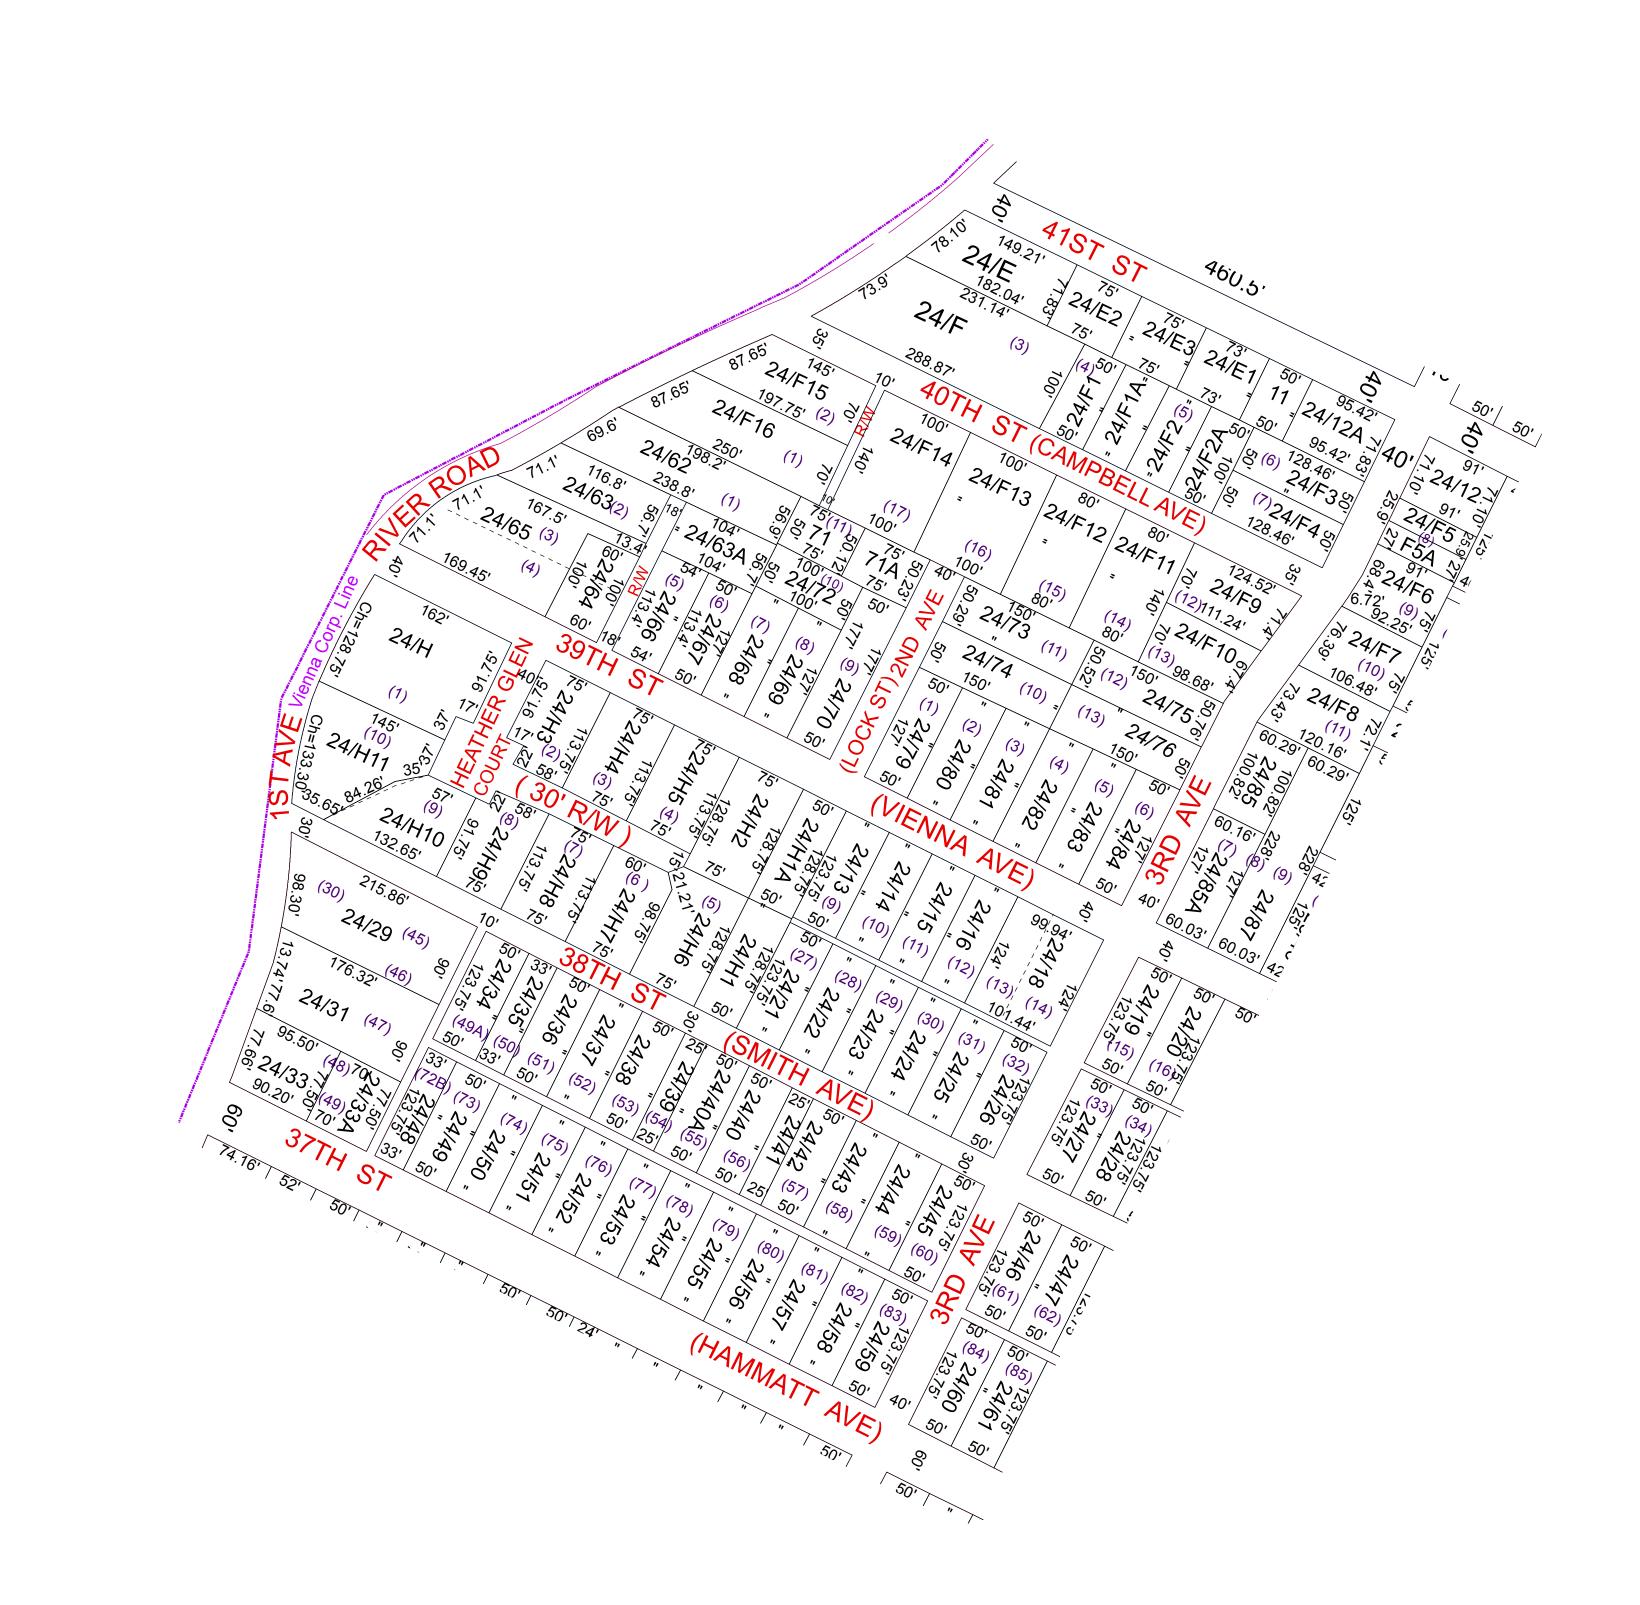

| 7.8<br>AL<br>PF<br>WI<br>CC<br>SL | For Tax Purposes Only This<br>Is not Authoritative Data                                                                                                                                                                                                          |               |    | Legend                |                                               | Revisions                                         |                                    |        |     |          |               |
|-----------------------------------|------------------------------------------------------------------------------------------------------------------------------------------------------------------------------------------------------------------------------------------------------------------|---------------|----|-----------------------|-----------------------------------------------|---------------------------------------------------|------------------------------------|--------|-----|----------|---------------|
|                                   | B.C.6 RESTRICTIONS<br>LL FINISHED TAX MAPS CREATED UNDER THE<br>ROVISIONS OF LEGISLATION ARE THE<br>ROPERTY OF THE COUNTY ASSESSORS<br>HO CREATED THEM AND THE REPRODUCTION,<br>DYVING, DISTRIBUTION, SALE OR LEASE OF<br>ICH TAX MAPS OR COPIES THEREOF WITHOUT | 480           | 22 | 25                    | Previous Deed                                 | Deed lot Number (15)<br>MAP / Parcel Number 19/25 | District_Lines                     | 1      | 7   | 13       | WOOD CC       |
|                                   |                                                                                                                                                                                                                                                                  | 481           | 24 | 25                    | ───── Property<br>───── Railroad Right of Way | District Number 10                                | + <sup>†</sup> + CEMT.<br>☑ LIBARY | 2<br>3 | 8 9 | 14<br>15 | STATE OF WEST |
|                                   |                                                                                                                                                                                                                                                                  | 481           | 27 | 27                    | Road and Railroad R/W Road Easement           |                                                   |                                    | 4 5    | 10  | 16<br>17 | Office of As  |
|                                   | THE WRITTEN PERMISSION OF THE RESPECTIVE<br>COUNTY ASSESSOR IS PROHIBITED BY LAW                                                                                                                                                                                 | Prepared by:I |    | RDS Road Right of Way | SCHOOL 🛛 🖉 CH                                 |                                                   | 6                                  | 12     | 18  |          |               |

|  | W | 24 |
|--|---|----|
|  |   |    |
|  |   |    |
|  |   |    |
|  |   |    |
|  |   |    |

| OUNTY      |  |  |  |  |  |
|------------|--|--|--|--|--|
| r virginia |  |  |  |  |  |
| Assessor   |  |  |  |  |  |

| CORPERATION: |                                    |  |  |  |
|--------------|------------------------------------|--|--|--|
| VIENNA CORI  | <b>2</b> 10                        |  |  |  |
| SHEET NO: 24 |                                    |  |  |  |
|              | re,Map:JUNE/2010<br>ale :1" = 100' |  |  |  |