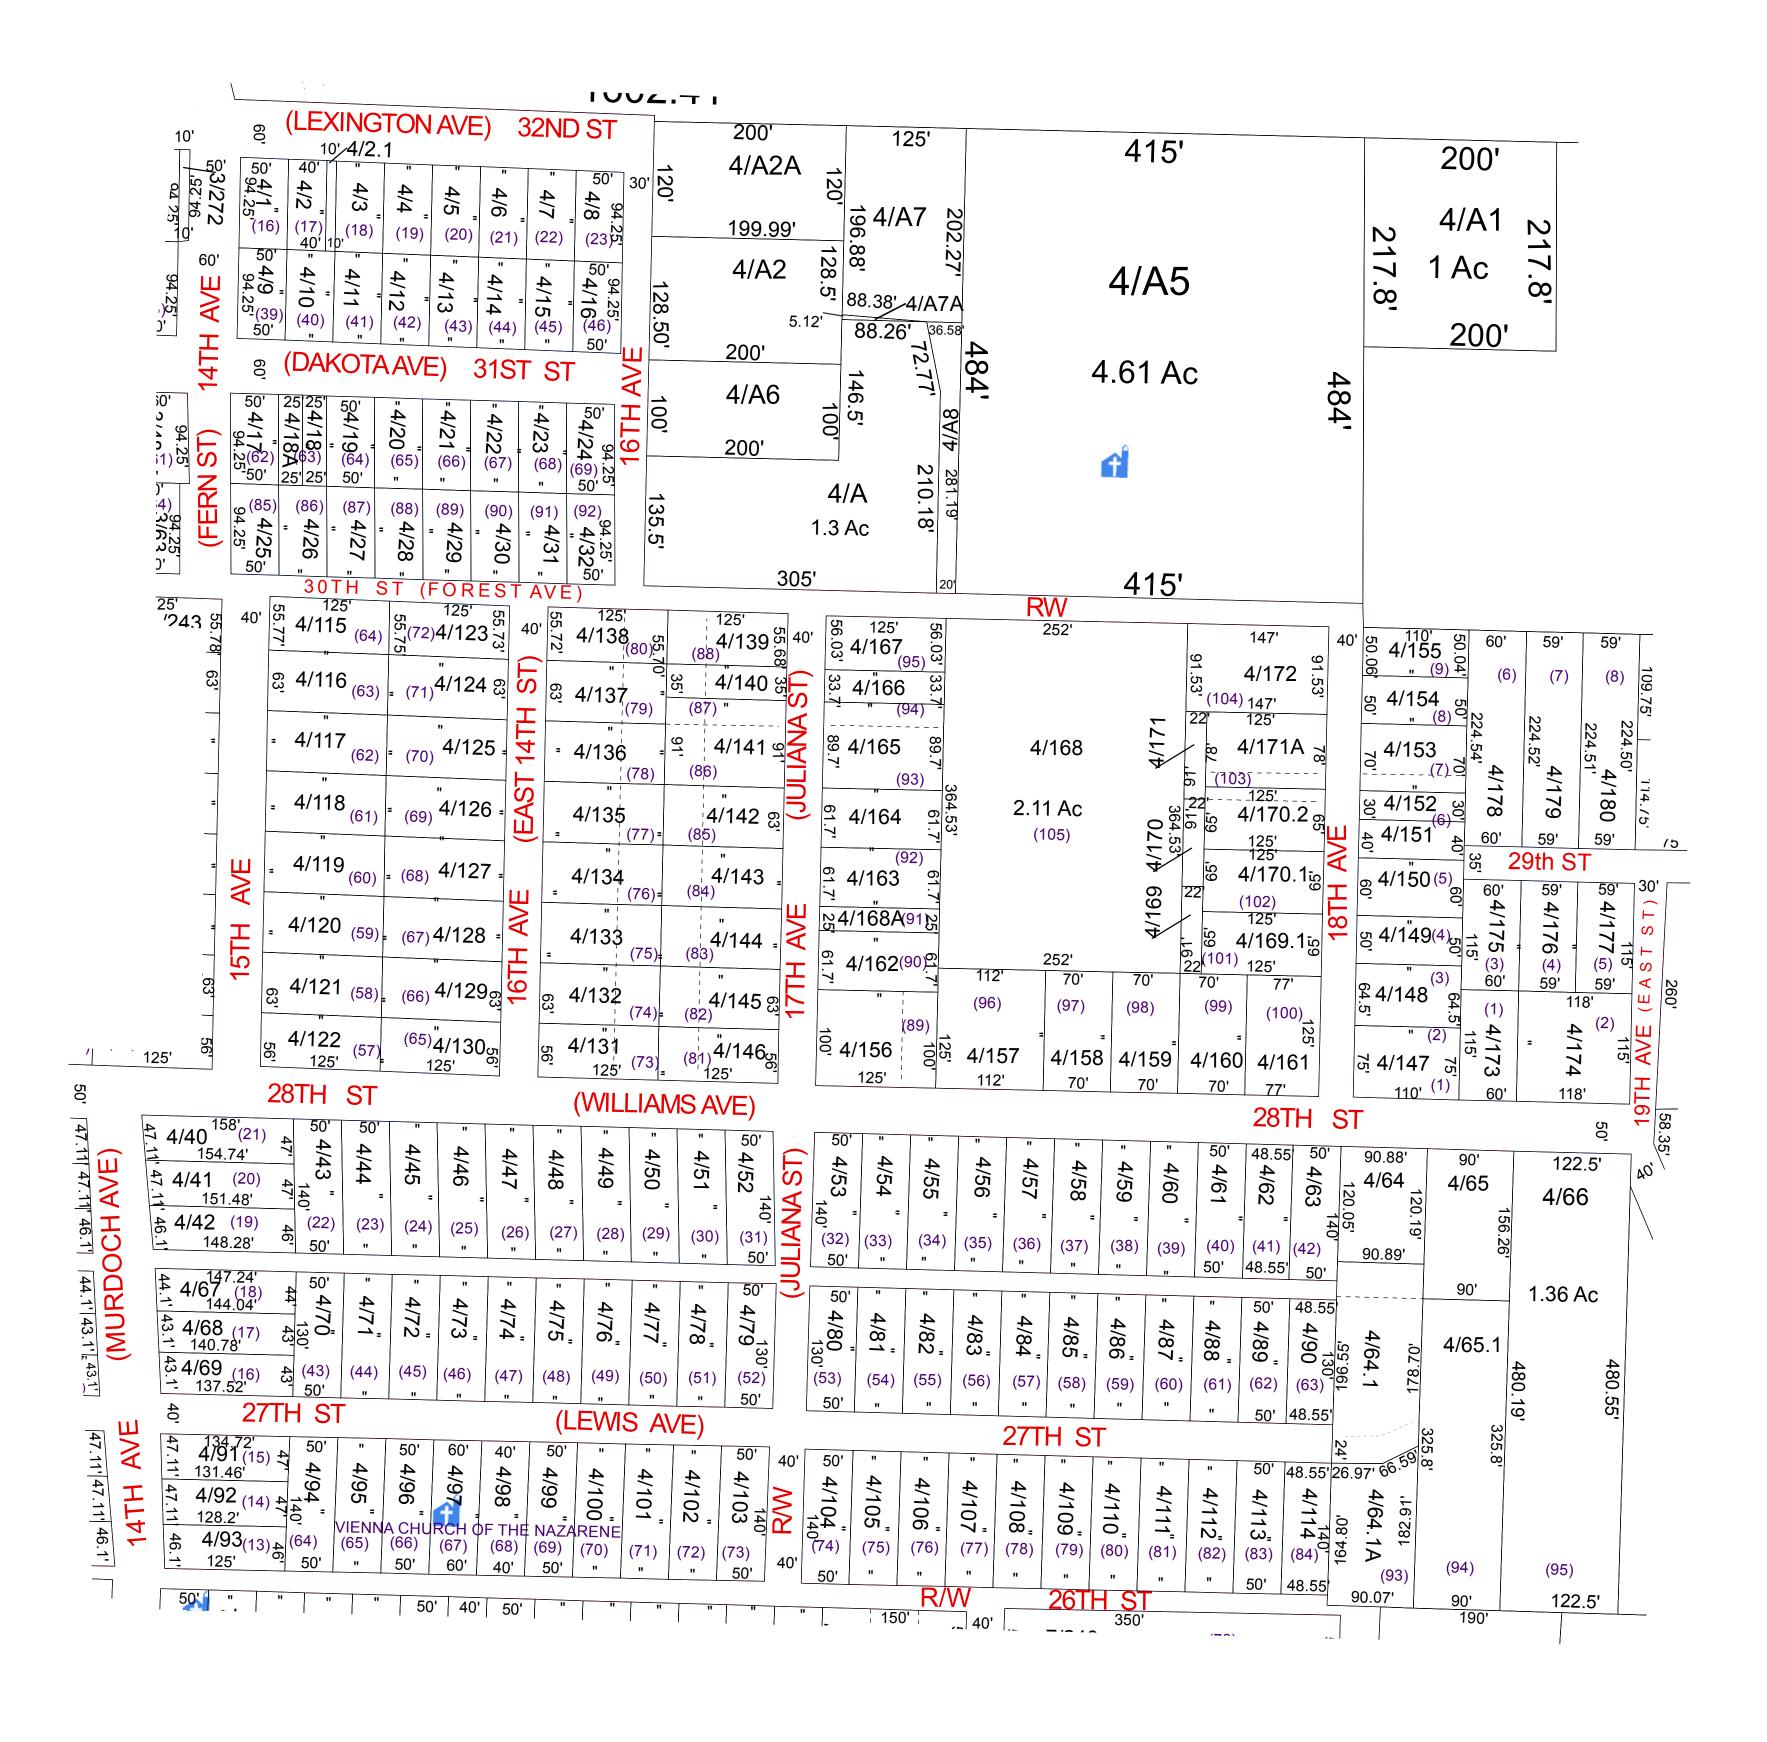

| For Tax Purposes Only This Is not Authoritative Data                                                                                                                                                                                                                                            |   | 1             | 37 | Legend                            |                                                                                                                                                        |                        | Revisions |    |    |  |
|-------------------------------------------------------------------------------------------------------------------------------------------------------------------------------------------------------------------------------------------------------------------------------------------------|---|---------------|----|-----------------------------------|--------------------------------------------------------------------------------------------------------------------------------------------------------|------------------------|-----------|----|----|--|
| 7.8.C.6 RESTRICTIONS ALL FINISHED TAX MAPS CREATED UNDER THE PROVISIONS OF LEGISLATION ARE THE PROPERTY OF THE COUNTY ASSESSORS WHO CREATED THEM AND THE REPRODUCTION, COPYING, DISTRIBUTION, SALE OR LEASE OF SUCH TAX MAPS OR COPIES THEREOF WITHOUT THE WRITTEN PERMISSION OF THE RESPECTIVE | 3 | 35            |    | <ul><li>— Previous Deed</li></ul> | Property Railroad Right of Way Road and Railroad R/W  Road Easement  MAP / Parcel Number 19/25 District Number 10  + CEMT.  LIBARY POST OFFICE AIRPORT | District_Lines         | 1         | 7  | 13 |  |
|                                                                                                                                                                                                                                                                                                 | 3 |               | 27 | Property                          |                                                                                                                                                        | † <sup>†</sup> † CEMT. | 2         | 8  | 14 |  |
|                                                                                                                                                                                                                                                                                                 |   | 4             | 37 | Railroad Right of Way             |                                                                                                                                                        | <b>☑</b> LIBARY        | 3         | 9  | 15 |  |
|                                                                                                                                                                                                                                                                                                 |   | 7             | 39 |                                   |                                                                                                                                                        |                        | 4         | 10 | 16 |  |
|                                                                                                                                                                                                                                                                                                 |   |               | ı  |                                   |                                                                                                                                                        |                        | 5         | 11 | 17 |  |
| COUNTY ASSESSOR IS PROHIBITED BY LAW                                                                                                                                                                                                                                                            |   | Prepared by:F | ds | SCHOOL                            | SCHOOL                                                                                                                                                 |                        | 6         | 12 | 18 |  |

WOOD COUNTY
STATE OF WEST VIRGINIA
Office of Assessor

| CORPERATION:                  |                                        |  |  |  |  |  |  |  |  |  |
|-------------------------------|----------------------------------------|--|--|--|--|--|--|--|--|--|
| VIENNA CORP 10                |                                        |  |  |  |  |  |  |  |  |  |
| SHEET NO: 4                   |                                        |  |  |  |  |  |  |  |  |  |
| Date, Aerial Photography:2003 | Date,Map:JUNE/2010<br>Scale :1" = 100' |  |  |  |  |  |  |  |  |  |