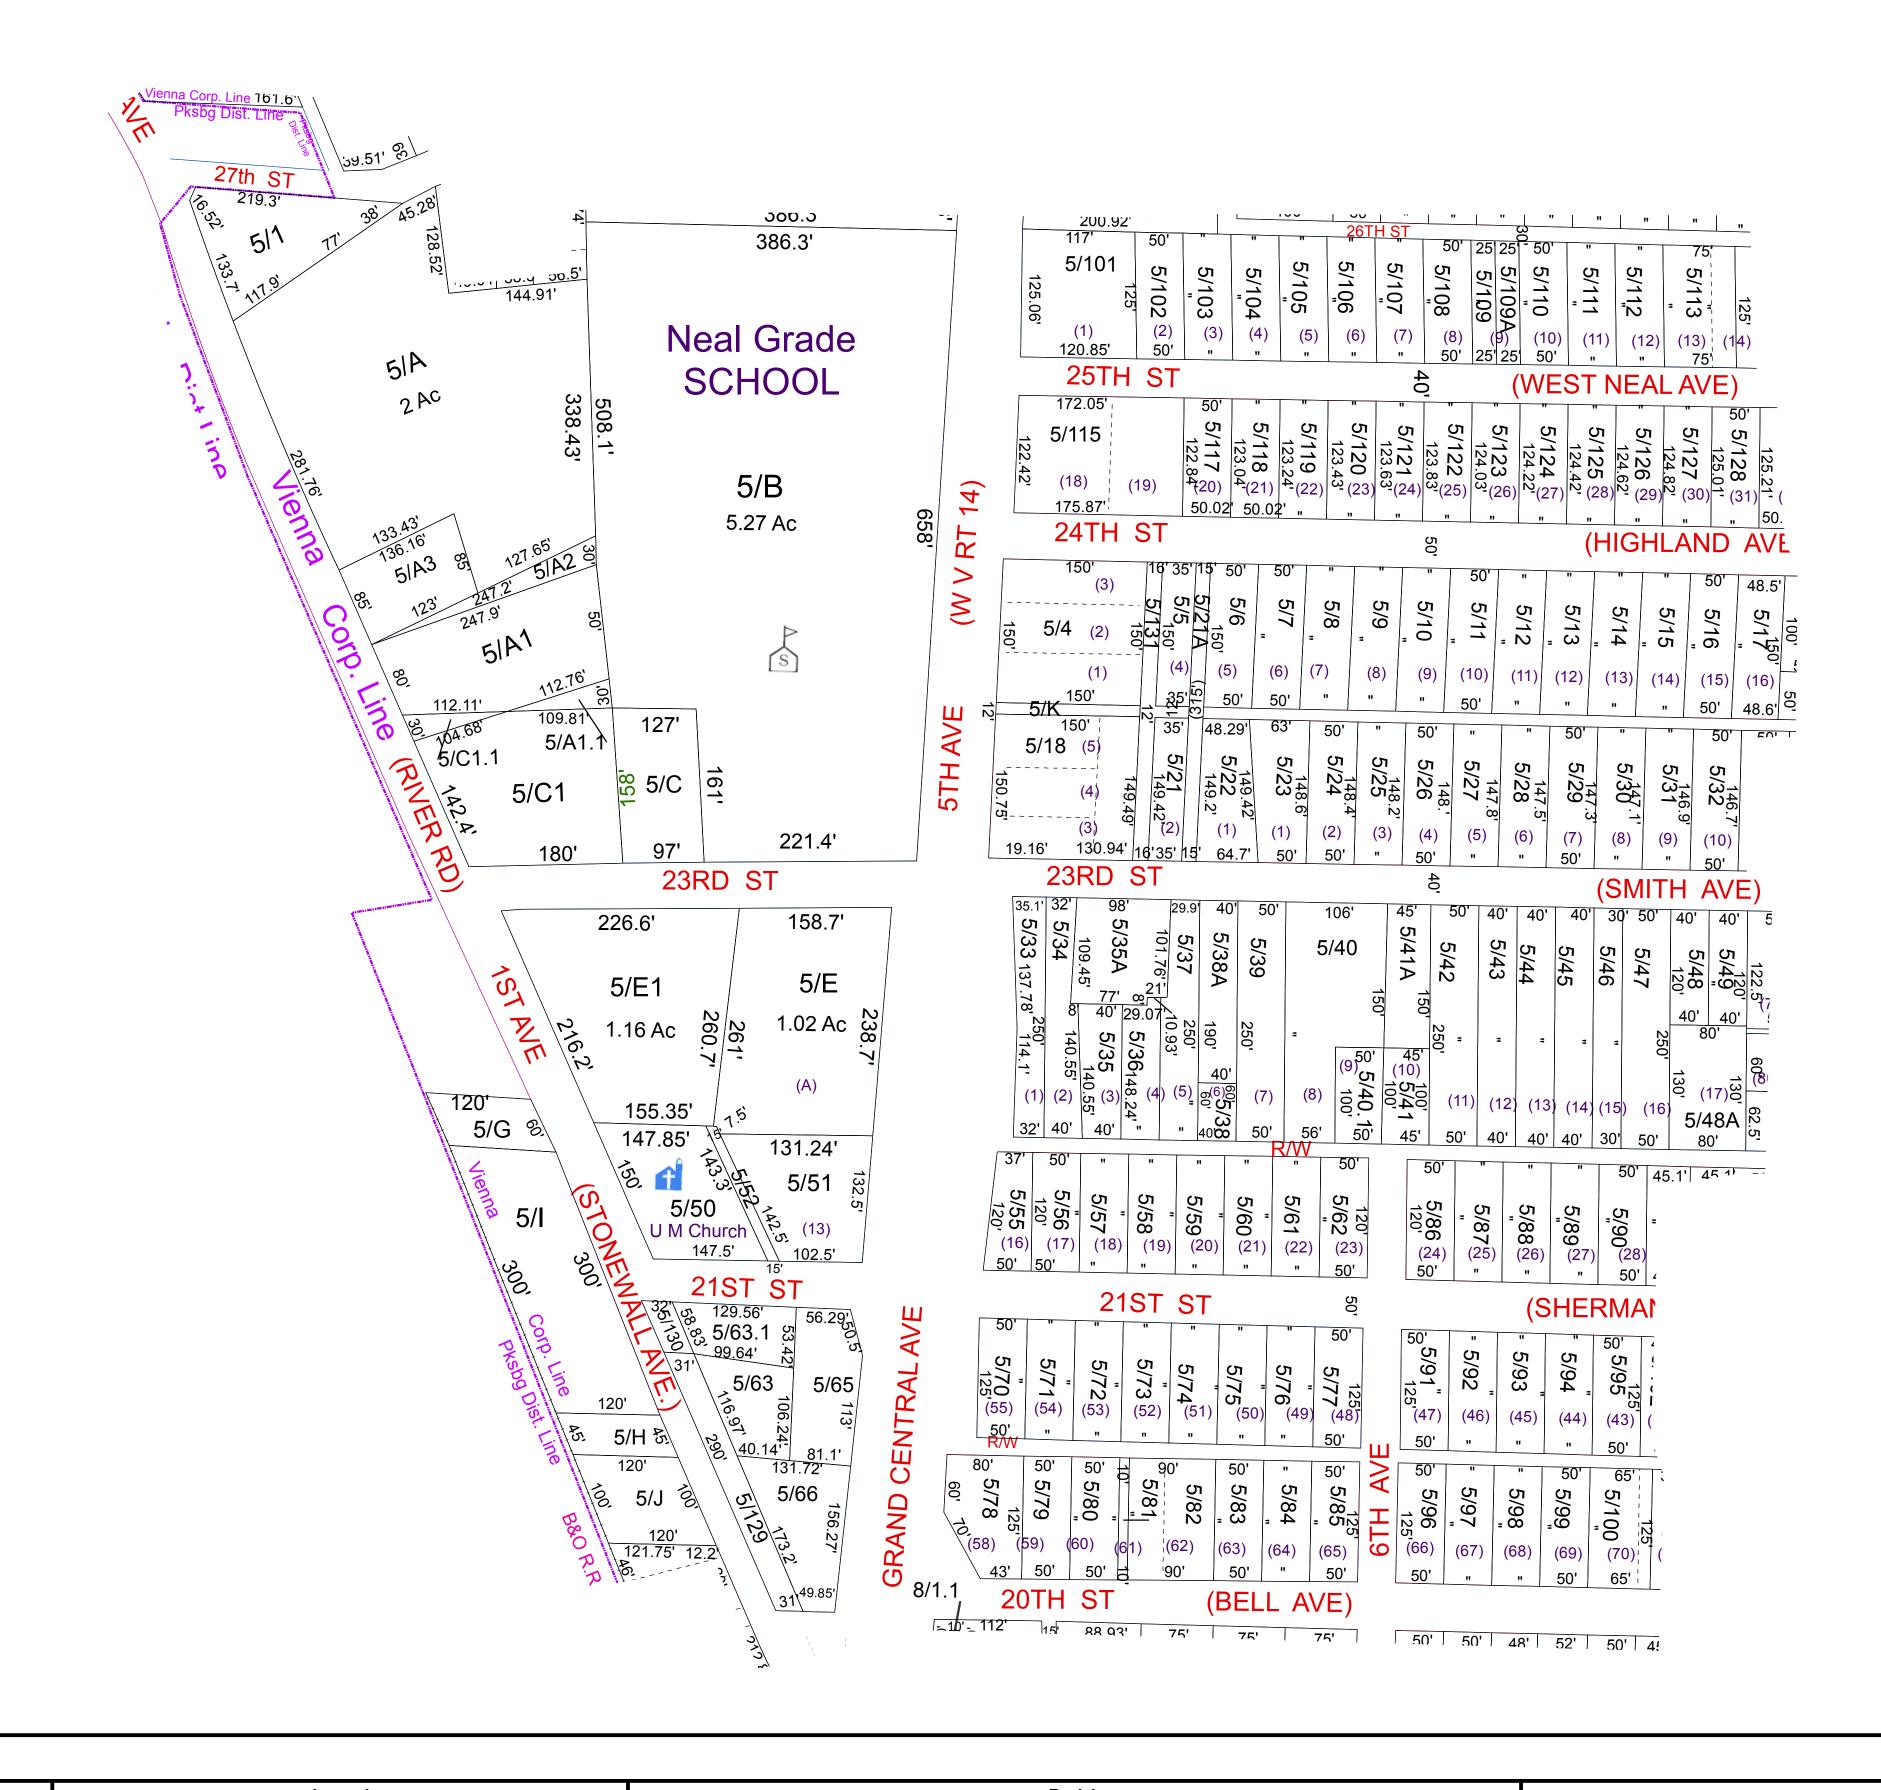

## VIENNA - 5

| For Tax Purposes Only This Is not Authoritative Data |   |
|------------------------------------------------------|---|
| 7.8.C.6 RESTRICTIONS                                 | ı |
| ALL FINISHED TAX MAPS CREATED UNDER THE              | ı |
| PROVISIONS OF LEGISLATION ARE THE                    | ı |
| PROPERTY OF THE COUNTY ASSESSORS                     | ı |
| WHO CREATED THEM AND THE REPRODUCTION,               | ı |
| COPYING, DISTRIBUTION, SALE OR LEASE OF              | ı |
| SUCH TAX MAPS OR COPIES THEREOF WITHOUT              | ı |
| THE WRITTEN PERMISSION OF THE RESPECTIVE             | ı |
| COUNTY ASSESSOR IS PROHIBITED BY LAW                 |   |

| ı | Legend          |              |                                                 |                                   | Revisions            |                |    |    |    |
|---|-----------------|--------------|-------------------------------------------------|-----------------------------------|----------------------|----------------|----|----|----|
|   | 145             | 2            | 6                                               | <ul><li>— Previous Deed</li></ul> | Deed lot Number (15) | District_Lines | 1  | 7  | 13 |
|   |                 | ——— Property | MAP / Parcel Number 19/25<br>District Number 10 | t <sup>†</sup> t CEMT.            | 2                    | 8              | 14 |    |    |
| ı | 144             | 5            | 6                                               | Road and Railroad R/W             | LICEDITAL            |                | 3  | 9  | 15 |
| 1 | 144             | Q            | 6                                               |                                   |                      | ♣ AIRPORT      | 4  | 10 | 16 |
|   | •               | 1            | 0                                               | Road Right of Way                 | SCHOOL               | ♥ CHURCH       | 5  | 11 | 17 |
|   | Prepared by:RDS |              |                                                 | © SCHOOL                          | • CHOICH             | 6              | 12 | 18 |    |

WOOD COUNTY
STATE OF WEST VIRGINIA
Office of Assessor

| CORPERATION:                  |                                        |  |  |  |  |  |  |  |
|-------------------------------|----------------------------------------|--|--|--|--|--|--|--|
| VIENNA CO                     | RP 10                                  |  |  |  |  |  |  |  |
| SHEET NO: 5                   |                                        |  |  |  |  |  |  |  |
| Date, Aerial Photography:2003 | Date,Map:JUNE/2010<br>Scale :1" = 100' |  |  |  |  |  |  |  |