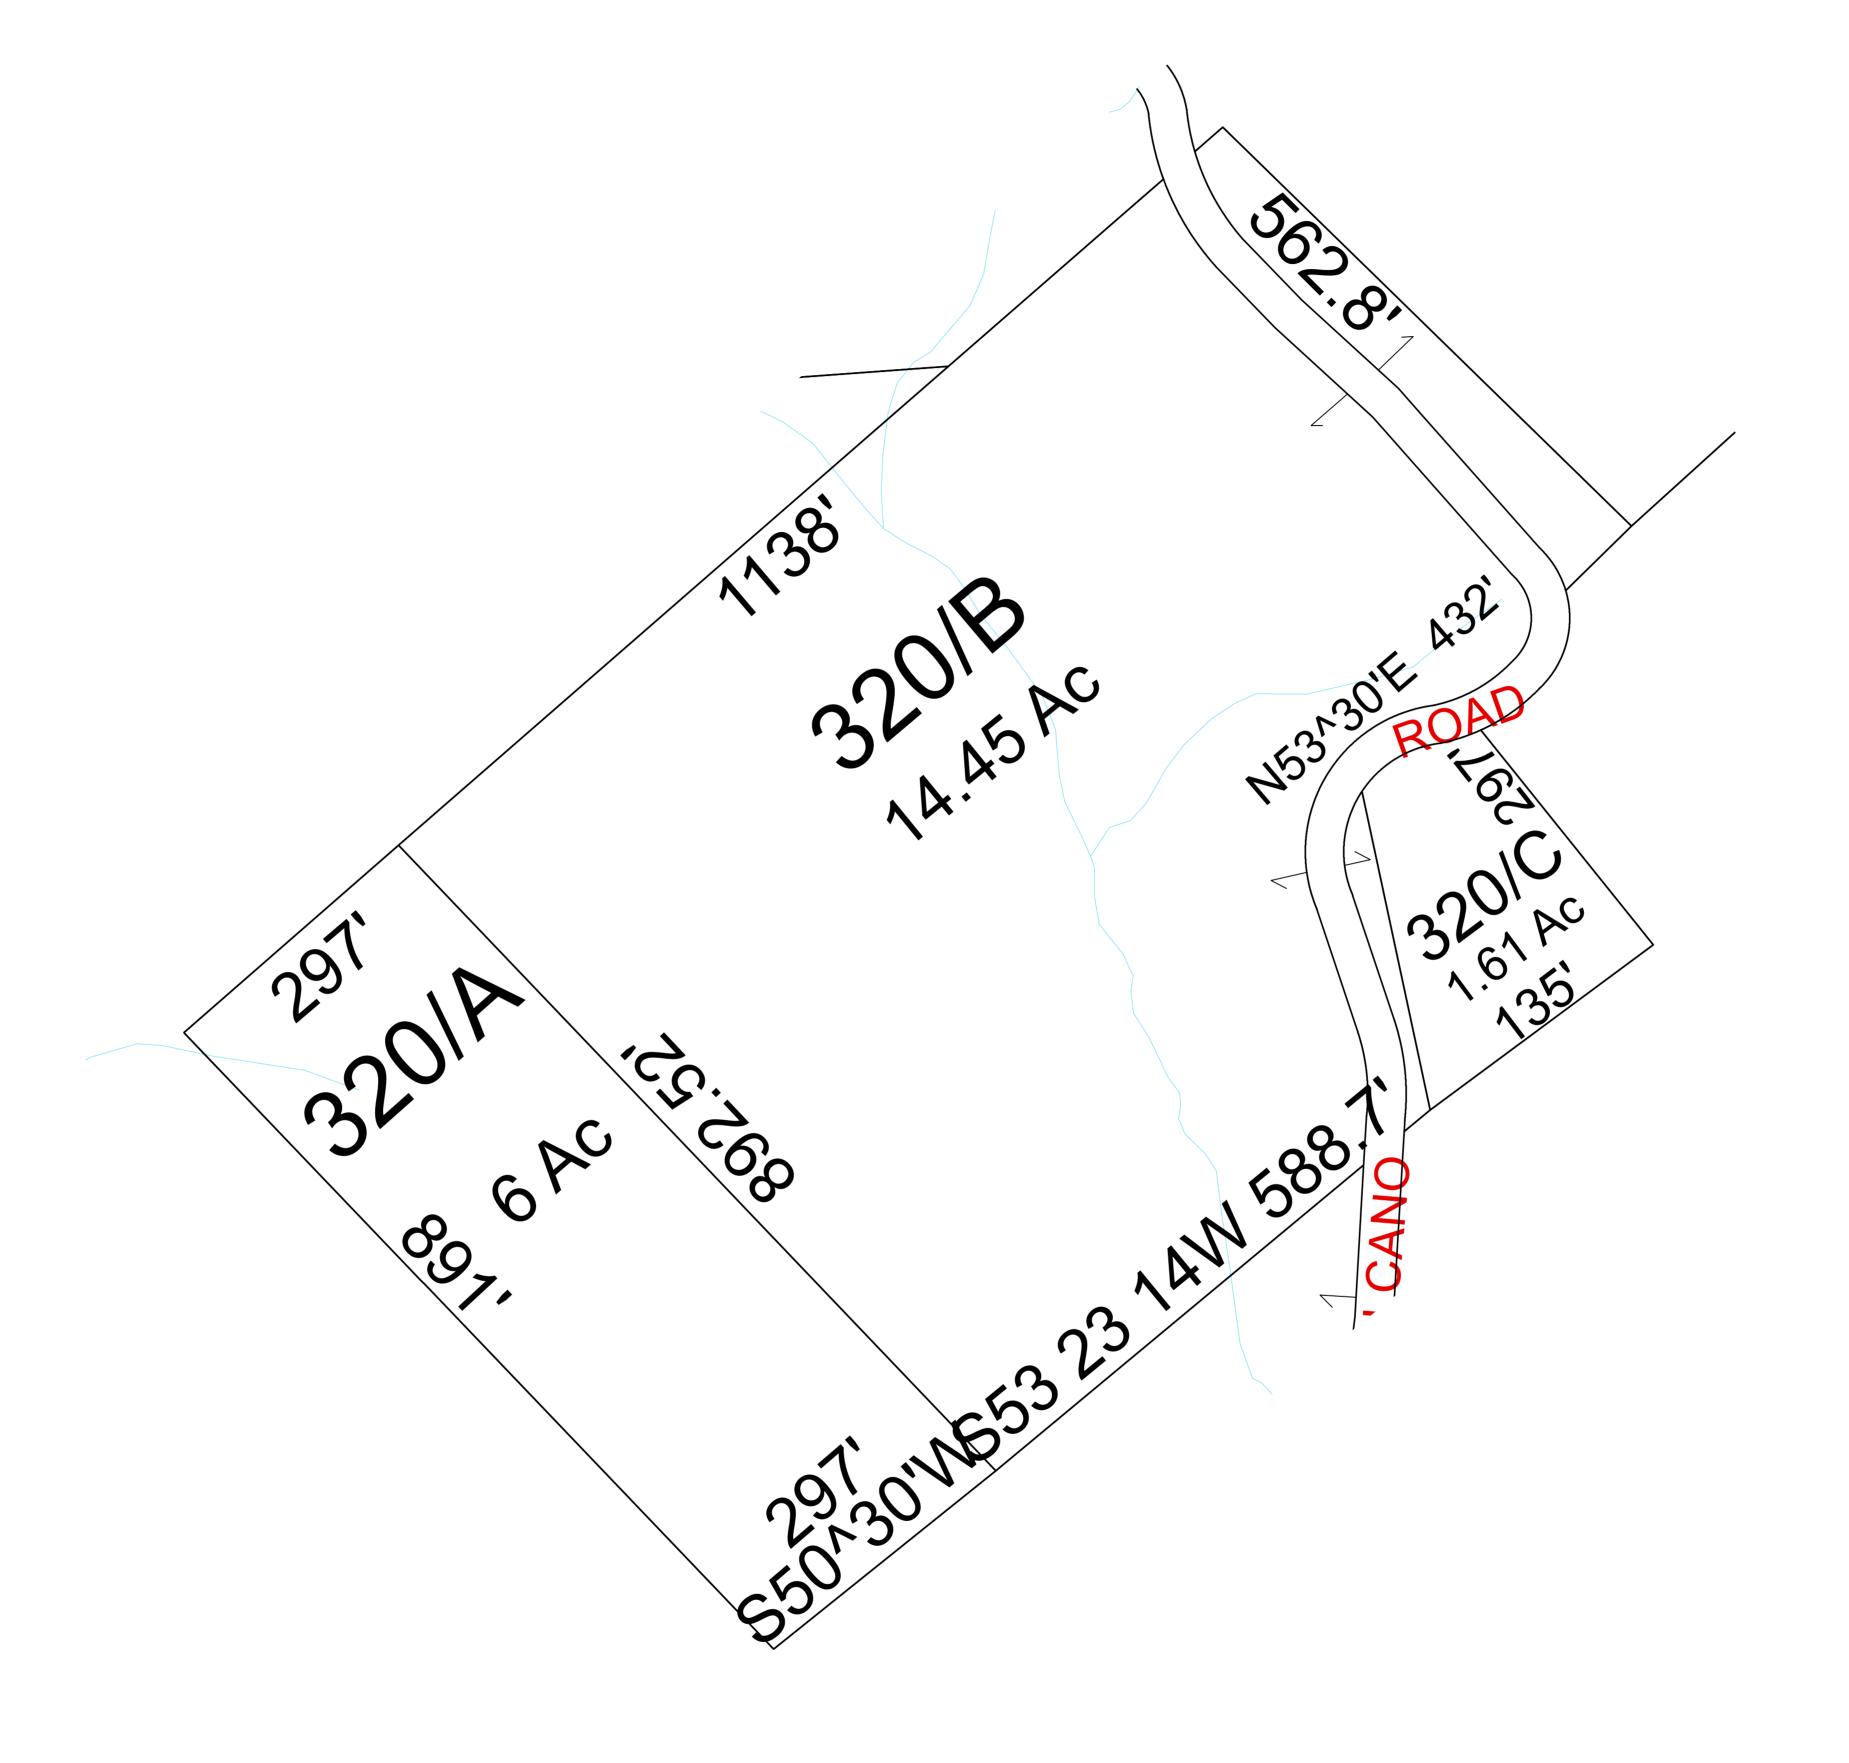

WOOD COUNTY

STATE OF WEST VIRGINIA

Office of Assessor

| District                      | SUBDIVISION                               |
|-------------------------------|-------------------------------------------|
| 11 - WALKER                   |                                           |
| SHEET NO: 320                 |                                           |
| Date, Aerial Photography:2003 | Date,Map: May 28, 2013  Scale : 1" = 100' |
|                               | 11 - WALKER SHEET NO: 320                 |